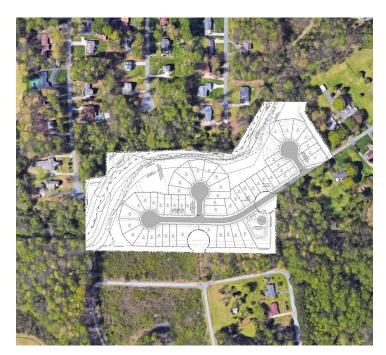

### DESCRIPTION

±20.85 acres of developable land near the intersection of Old Greensboro Road and Reidsville Road in Winston-Salem. Current access is from Reidsville Road via Churchland Drive and Lakeland Avenue. The site is is conveniently located to Atkins Academic and Technology High School, Petree Elementary School, Salem Lake, and Downtown Winston-Salem. Current plans allow for 51 developable lots.

### **KEY FEATURES**

- ±20.85 acres of developable land
- Current access is from Reidsville Road via Churchland Drive and Lakeland Avenue
- Conveniently located to Atkins Academic and Technology High School, Petree Elementary School, Salem Lake, and Downtown Winston-Salem
- · Current plans allow for 51 developable lots

## DESCRIPTION

±20.85 acres of developable land near the intersection of Old Greensboro Road and Reidsville Road in Winston-Salem. Current access is from Reidsville Road via Churchland Drive and Lakeland Avenue. The site is is conveniently located to Atkins Academic and Technology High School, Petree Elementary School, Salem Lake, and Downtown Winston-Salem. Current plans allow for 51 developable lots.