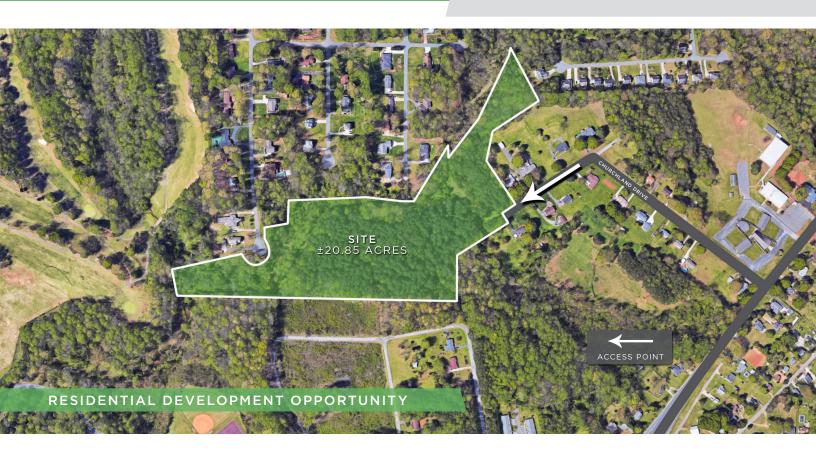

### DESCRIPTION

±20.85 acres of developable land near the intersection of Old Greensboro Road and Reidsville Road in Winston-Salem. Current access is from Reidsville Road via Churchland Drive and Lakeland Avenue. The site is is conveniently located to Atkins Academic and Technology High School, Petree Elementary School, Salem Lake, and Downtown Winston-Salem. Current plans allow for 51 developable lots.

### **KEY FEATURES**

- ±20.85 acres of developable land
- Current access is from Reidsville Road via Churchland Drive and Lakeland Avenue
- Conveniently located to Atkins Academic and Technology High School, Petree Elementary School, Salem Lake, and Downtown Winston-Salem
- · Current plans allow for 51 developable lots

## DESCRIPTION

±20.85 acres of developable land near the intersection of Old Greensboro Road and Reidsville Road in Winston-Salem. Current access is from Reidsville Road via Churchland Drive and Lakeland Avenue. The site is is conveniently located to Atkins Academic and Technology High School, Petree Elementary School, Salem Lake, and Downtown Winston-Salem. Current plans allow for 51 developable lots.