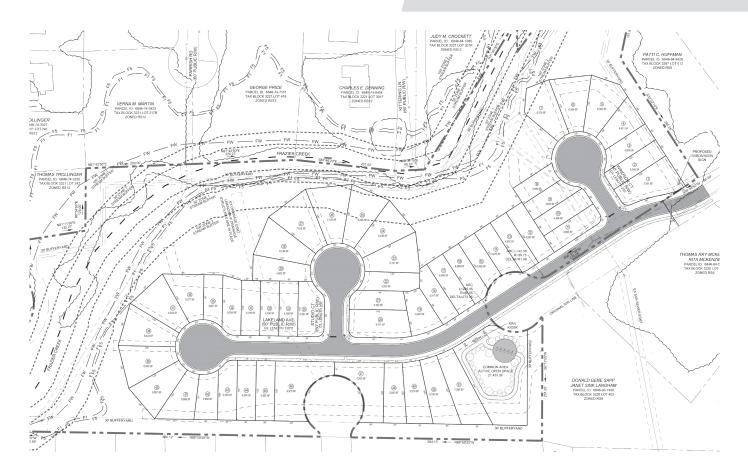

### DESCRIPTION

±20.85 acres of developable land near the intersection of Old Greensboro Road and Reidsville Road in Winston-Salem. Current access is from Reidsville Road via Churchland Drive and Lakeland Avenue. The site is is conveniently located to Atkins Academic and Technology High School, Petree Elementary School, Salem Lake, and Downtown Winston-Salem. Current plans allow for 51 developable lots.

### **KEY FEATURES**

- ±20.85 acres of developable land
- Current access is from Reidsville Road via Churchland Drive and Lakeland Avenue
- Conveniently located to Atkins Academic and Technology High School, Petree Elementary School, Salem Lake, and Downtown Winston-Salem
- · Current plans allow for 51 developable lots

## DESCRIPTION

±20.85 acres of developable land near the intersection of Old Greensboro Road and Reidsville Road in Winston-Salem. Current access is from Reidsville Road via Churchland Drive and Lakeland Avenue. The site is is conveniently located to Atkins Academic and Technology High School, Petree Elementary School, Salem Lake, and Downtown Winston-Salem. Current plans allow for 51 developable lots.