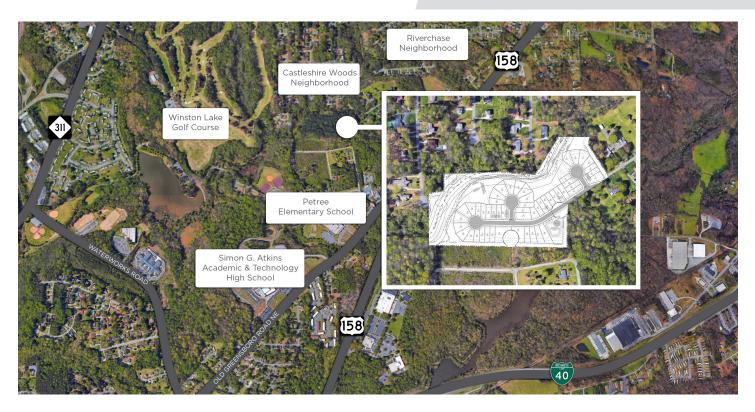

### DESCRIPTION

±20.85 acres of developable land near the intersection of Old Greensboro Road and Reidsville Road in Winston-Salem. Current access is from Reidsville Road via Churchland Drive and Lakeland Avenue. The site is is conveniently located to Atkins Academic and Technology High School, Petree Elementary School, Salem Lake, and Downtown Winston-Salem. Current plans allow for 51 developable lots.

### **KEY FEATURES**

- ±20.85 acres of developable land
- Current access is from Reidsville Road via Churchland Drive and Lakeland Avenue
- Conveniently located to Atkins Academic and Technology High School, Petree Elementary School, Salem Lake, and Downtown Winston-Salem
- · Current plans allow for 51 developable lots

## DESCRIPTION

±20.85 acres of developable land near the intersection of Old Greensboro Road and Reidsville Road in Winston-Salem. Current access is from Reidsville Road via Churchland Drive and Lakeland Avenue. The site is is conveniently located to Atkins Academic and Technology High School, Petree Elementary School, Salem Lake, and Downtown Winston-Salem. Current plans allow for 51 developable lots.