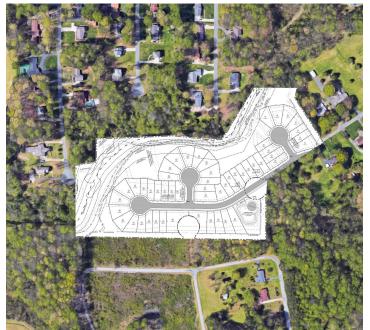

#### **DESCRIPTION**

 $\pm 20.85$  acres of developable land near the intersection of Old Greensboro Road and Reidsville Road in Winston-Salem. Current access is from Reidsville Road via Churchland Drive and Lakeland Avenue. The site is conveniently located to Atkins Academic and Technology High School, Petree Elementary School, Salem Lake, and Downtown Winston-Salem. Current plans allow for 51 developable lots.

#### **KEY FEATURES**

- ±20.85 acres of developable land
- Current access is from Reidsville Road via Churchland Drive and Lakeland Avenue
- Conveniently located to Atkins Academic and Technology High School, Petree Elementary School, Salem Lake, and Downtown Winston-Salem
- Current plans allow for 51 developable lots

#### DESCRIPTION

 $\pm 20.85$  acres of developable land near the intersection of Old Greensboro Road and Reidsville Road in Winston-Salem. Current access is from Reidsville Road via Churchland Drive and Lakeland Avenue. The site is is conveniently located to Atkins Academic and Technology High School, Petree Elementary School, Salem Lake, and Downtown Winston-Salem. Current plans allow for 51 developable lots.