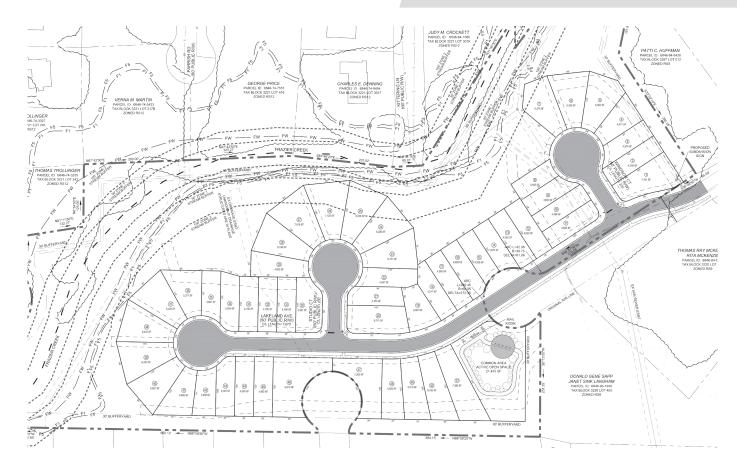

#### **DESCRIPTION**

 $\pm 20.85$  acres of developable land near the intersection of Old Greensboro Road and Reidsville Road in Winston-Salem. Current access is from Reidsville Road via Churchland Drive and Lakeland Avenue. The site is conveniently located to Atkins Academic and Technology High School, Petree Elementary School, Salem Lake, and Downtown Winston-Salem. Current plans allow for 51 developable lots.

#### **KEY FEATURES**

- ±20.85 acres of developable land
- Current access is from Reidsville Road via Churchland Drive and Lakeland Avenue
- Conveniently located to Atkins Academic and Technology High School, Petree Elementary School, Salem Lake, and Downtown Winston-Salem
- Current plans allow for 51 developable lots

#### DESCRIPTION

 $\pm 20.85$  acres of developable land near the intersection of Old Greensboro Road and Reidsville Road in Winston-Salem. Current access is from Reidsville Road via Churchland Drive and Lakeland Avenue. The site is is conveniently located to Atkins Academic and Technology High School, Petree Elementary School, Salem Lake, and Downtown Winston-Salem. Current plans allow for 51 developable lots.