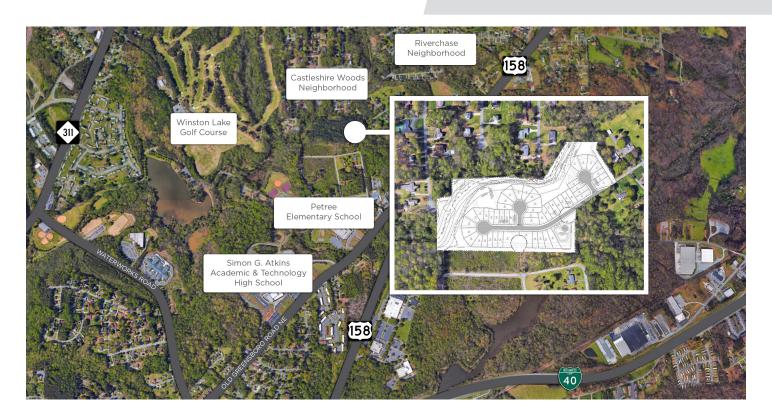

#### **DESCRIPTION**

 $\pm 20.85$  acres of developable land near the intersection of Old Greensboro Road and Reidsville Road in Winston-Salem. Current access is from Reidsville Road via Churchland Drive and Lakeland Avenue. The site is conveniently located to Atkins Academic and Technology High School, Petree Elementary School, Salem Lake, and Downtown Winston-Salem. Current plans allow for 51 developable lots.

#### **KEY FEATURES**

- ±20.85 acres of developable land
- Current access is from Reidsville Road via Churchland Drive and Lakeland Avenue
- Conveniently located to Atkins Academic and Technology High School, Petree Elementary School, Salem Lake, and Downtown Winston-Salem
- Current plans allow for 51 developable lots

#### DESCRIPTION

 $\pm 20.85$  acres of developable land near the intersection of Old Greensboro Road and Reidsville Road in Winston-Salem. Current access is from Reidsville Road via Churchland Drive and Lakeland Avenue. The site is is conveniently located to Atkins Academic and Technology High School, Petree Elementary School, Salem Lake, and Downtown Winston-Salem. Current plans allow for 51 developable lots.