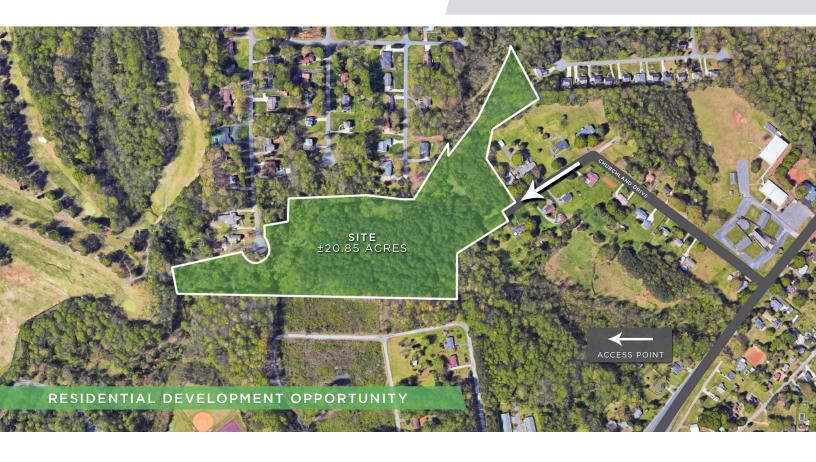

## ±20.85 ACRES ON KITTERING LANE

FOR SALE | WINSTON-SALEM, NC 27105

#### **DESCRIPTION**

 $\pm 20.85$  acres of developable land near the intersection of Old Greensboro Road and Reidsville Road in Winston-Salem. Current access is from Reidsville Road via Churchland Drive and Lakeland Avenue. The site is conveniently located to Atkins Academic and Technology High School, Petree Elementary School, Salem Lake, and Downtown Winston-Salem. Current plans allow for 51 developable lots.

#### **KEY FEATURES**

- ±20.85 acres of developable land
- Current access is from Reidsville Road via Churchland Drive and Lakeland Avenue
- Conveniently located to Atkins Academic and Technology High School, Petree Elementary School, Salem Lake, and Downtown Winston-Salem
- Current plans allow for 51 developable lots

#### DESCRIPTION

 $\pm 20.85$  acres of developable land near the intersection of Old Greensboro Road and Reidsville Road in Winston-Salem. Current access is from Reidsville Road via Churchland Drive and Lakeland Avenue. The site is is conveniently located to Atkins Academic and Technology High School, Petree Elementary School, Salem Lake, and Downtown Winston-Salem. Current plans allow for 51 developable lots.