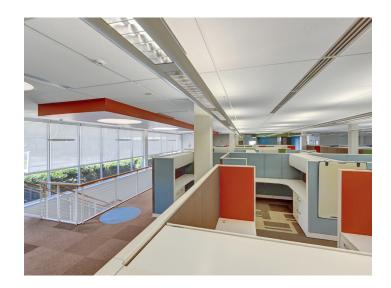

### **DESCRIPTION**

Modern office opportunity centrally located in Winston-Salem. The building is readily accessible to downtown Winston-Salem and WSSU, Salem College, UNCSA, just minutes drive from both I-40 and US-421 and directly across the street from Washington Park and the Salem Creek Greenway. ±19,044 SF of office space divided between 2 floors with 65 parking spaces attached. The open layout currently features 56 cubicles, a large break room with an industrial aesthetic, numerous private offices, and several conference/meeting rooms of various sizes. Ownership is willing to improve and/or modify the premises accordingly with acceptable lease terms.

### **KEY FEATURES**

- Modern office opportunity centrally located in Winston-Salem
- $\pm 19,044$  SF of office space divided between 2 floors
- Open layout currently features 56 cubicles, a large break room with an industrial aesthetic, numerous private offices, and several conference/meeting rooms
- Ownership is willing to improve and/or modify accordingly with acceptable lease terms

#### **DESCRIPTION**

Modern office opportunity centrally located in Winston-Salem. The building is readily accessible to downtown Winston-Salem and WSSU, Salem College, UNCSA, just minutes drive from both I-40 and US-421 and directly across the street from Washington Park and the Salem Creek Greenway. ±19,044 SF of office space divided between 2 floors with 65 parking spaces attached. The open layout currently features 56 cubicles, a large break room with an industrial aesthetic, numerous private offices, and several conference/meeting rooms of various sizes. Ownership is willing to improve and/or modify the premises accordingly with acceptable lease terms.