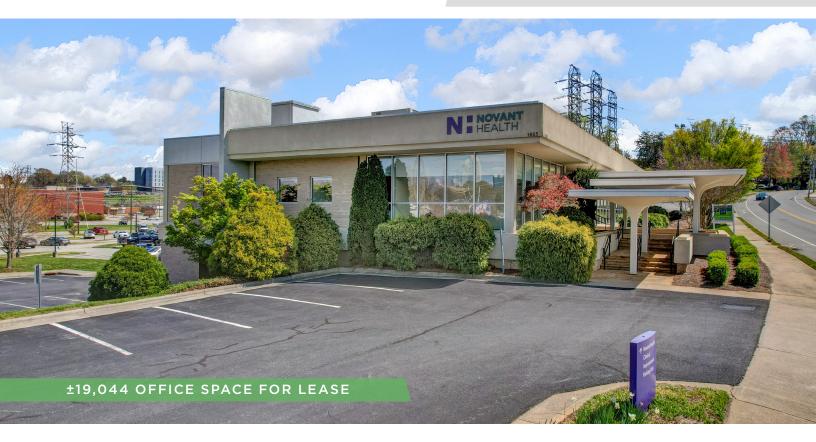

### **DESCRIPTION**

Modern office opportunity centrally located in Winston-Salem. The building is readily accessible to downtown Winston-Salem and WSSU, Salem College, UNCSA, just minutes drive from both I-40 and US-421 and directly across the street from Washington Park and the Salem Creek Greenway. ±19,044 SF of office space divided between 2 floors with 65 parking spaces attached. The open layout currently features 56 cubicles, a large break room with an industrial aesthetic, numerous private offices, and several conference/meeting rooms of various sizes. Ownership is willing to improve and/or modify the premises accordingly with acceptable lease terms.

### **KEY FEATURES**

- Modern office opportunity centrally located in Winston-Salem
- $\pm 19,044$  SF of office space divided between 2 floors
- Open layout currently features 56 cubicles, a large break room with an industrial aesthetic, numerous private offices, and several conference/meeting rooms
- Ownership is willing to improve and/or modify accordingly with acceptable lease terms

#### **DESCRIPTION**

Modern office opportunity centrally located in Winston-Salem. The building is readily accessible to downtown Winston-Salem and WSSU, Salem College, UNCSA, just minutes drive from both I-40 and US-421 and directly across the street from Washington Park and the Salem Creek Greenway. ±19,044 SF of office space divided between 2 floors with 65 parking spaces attached. The open layout currently features 56 cubicles, a large break room with an industrial aesthetic, numerous private offices, and several conference/meeting rooms of various sizes. Ownership is willing to improve and/or modify the premises accordingly with acceptable lease terms.