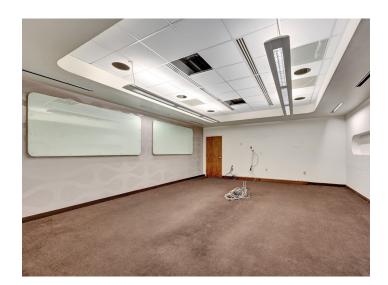

### **DESCRIPTION**

Modern office opportunity centrally located in Winston-Salem. The building is readily accessible to downtown Winston-Salem and WSSU, Salem College, UNCSA, just minutes drive from both I-40 and US-421 and directly across the street from Washington Park and the Salem Creek Greenway. ±19,044 SF of office space divided between 2 floors with 65 parking spaces attached. The open layout currently features 56 cubicles, a large break room with an industrial aesthetic, numerous private offices, and several conference/meeting rooms of various sizes. Ownership is willing to improve and/or modify the premises accordingly with acceptable lease terms.

#### **DESCRIPTION**

Modern office opportunity centrally located in Winston-Salem. The building is readily accessible to downtown Winston-Salem and WSSU, Salem College, UNCSA, just minutes drive from both I-40 and US-421 and directly across the street from Washington Park and the Salem Creek Greenway. ±19,044 SF of office space divided between 2 floors with 65 parking spaces attached. The open layout currently features 56 cubicles, a large break room with an industrial aesthetic, numerous private offices, and several conference/meeting rooms of various sizes. Ownership is willing to improve and/or modify the premises accordingly with acceptable lease terms.