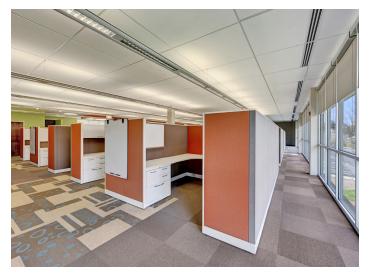

### **DESCRIPTION**

Modern office opportunity centrally located in Winston-Salem. The building is readily accessible to downtown Winston-Salem and WSSU, Salem College, UNCSA, just minutes drive from both I-40 and US-421 and directly across the street from Washington Park and the Salem Creek Greenway. ±19,044 SF of office space divided between 2 floors with 65 parking spaces attached. The open layout currently features 56 cubicles, a large break room with an industrial aesthetic, numerous private offices, and several conference/meeting rooms of various sizes. Ownership is willing to improve and/or modify the premises accordingly with acceptable lease terms.

### **KEY FEATURES**

- Modern office opportunity centrally located in Winston-Salem
- $\pm 19,044$  SF of office space divided between 2 floors
- Open layout currently features 56 cubicles, a large break room with an industrial aesthetic, numerous private offices, and several conference/meeting rooms
- Ownership is willing to improve and/or modify accordingly with acceptable lease terms

#### **DESCRIPTION**

Modern office opportunity centrally located in Winston-Salem. The building is readily accessible to downtown Winston-Salem and WSSU, Salem College, UNCSA, just minutes drive from both I-40 and US-421 and directly across the street from Washington Park and the Salem Creek Greenway. ±19,044 SF of office space divided between 2 floors with 65 parking spaces attached. The open layout currently features 56 cubicles, a large break room with an industrial aesthetic, numerous private offices, and several conference/meeting rooms of various sizes. Ownership is willing to improve and/or modify the premises accordingly with acceptable lease terms.