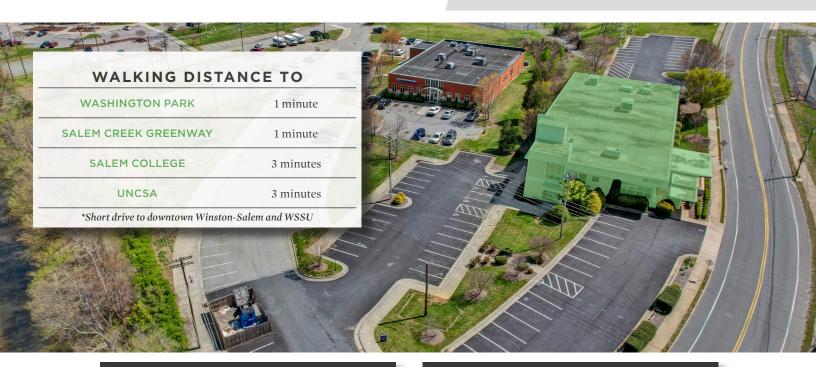

### **DESCRIPTION**

Modern office opportunity centrally located in Winston-Salem. The building is readily accessible to downtown Winston-Salem and WSSU, Salem College, UNCSA, just minutes drive from both I-40 and US-421 and directly across the street from Washington Park and the Salem Creek Greenway. ±19,044 SF of office space divided between 2 floors with 65 parking spaces attached. The open layout currently features 56 cubicles, a large break room with an industrial aesthetic, numerous private offices, and several conference/meeting rooms of various sizes. Ownership is willing to improve and/or modify the premises accordingly with acceptable lease terms.

#### **DESCRIPTION**

Modern office opportunity centrally located in Winston-Salem. The building is readily accessible to downtown Winston-Salem and WSSU, Salem College, UNCSA, just minutes drive from both I-40 and US-421 and directly across the street from Washington Park and the Salem Creek Greenway. ±19,044 SF of office space divided between 2 floors with 65 parking spaces attached. The open layout currently features 56 cubicles, a large break room with an industrial aesthetic, numerous private offices, and several conference/meeting rooms of various sizes. Ownership is willing to improve and/or modify the premises accordingly with acceptable lease terms.