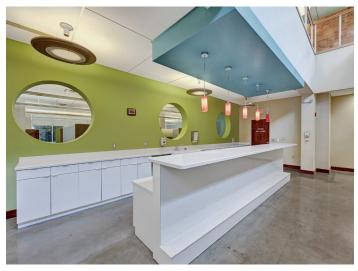

### **DESCRIPTION**

Modern office opportunity centrally located in Winston-Salem. The building is readily accessible to downtown Winston-Salem and WSSU, Salem College, UNCSA, just minutes drive from both I-40 and US-421 and directly across the street from Washington Park and the Salem Creek Greenway. ±19,044 SF of office space divided between 2 floors with 65 parking spaces attached. The open layout currently features 56 cubicles, a large break room with an industrial aesthetic, numerous private offices, and several conference/meeting rooms of various sizes. Ownership is willing to improve and/or modify the premises accordingly with acceptable lease terms.

#### **DESCRIPTION**

Modern office opportunity centrally located in Winston-Salem. The building is readily accessible to downtown Winston-Salem and WSSU, Salem College, UNCSA, just minutes drive from both I-40 and US-421 and directly across the street from Washington Park and the Salem Creek Greenway. ±19,044 SF of office space divided between 2 floors with 65 parking spaces attached. The open layout currently features 56 cubicles, a large break room with an industrial aesthetic, numerous private offices, and several conference/meeting rooms of various sizes. Ownership is willing to improve and/or modify the premises accordingly with acceptable lease terms.