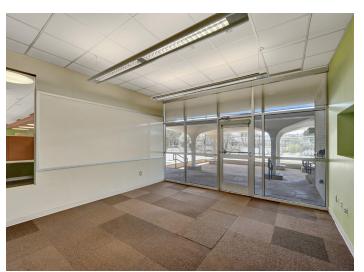

### **DESCRIPTION**

Modern office opportunity centrally located in Winston-Salem. The building is readily accessible to downtown Winston-Salem and WSSU, Salem College, UNCSA, just minutes drive from both I-40 and US-421 and directly across the street from Washington Park and the Salem Creek Greenway. ±19,044 SF of office space divided between 2 floors with 65 parking spaces attached. The open layout currently features 56 cubicles, a large break room with an industrial aesthetic, numerous private offices, and several conference/meeting rooms of various sizes. Ownership is willing to improve and/or modify the premises accordingly with acceptable lease terms.

### **KEY FEATURES**

- Modern office opportunity centrally located in Winston-Salem
- $\pm 19,044$  SF of office space divided between 2 floors
- Open layout currently features 56 cubicles, a large break room with an industrial aesthetic, numerous private offices, and several conference/meeting rooms
- Ownership is willing to improve and/or modify accordingly with acceptable lease terms

#### **DESCRIPTION**

Modern office opportunity centrally located in Winston-Salem. The building is readily accessible to downtown Winston-Salem and WSSU, Salem College, UNCSA, just minutes drive from both I-40 and US-421 and directly across the street from Washington Park and the Salem Creek Greenway. ±19,044 SF of office space divided between 2 floors with 65 parking spaces attached. The open layout currently features 56 cubicles, a large break room with an industrial aesthetic, numerous private offices, and several conference/meeting rooms of various sizes. Ownership is willing to improve and/or modify the premises accordingly with acceptable lease terms.