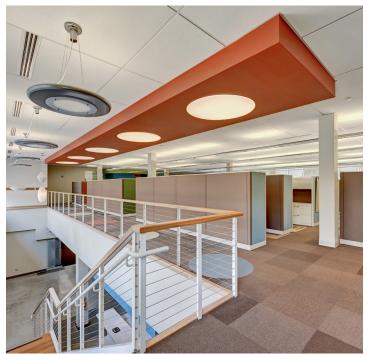

### **DESCRIPTION**

Modern office opportunity centrally located in Winston-Salem. The building is readily accessible to downtown Winston-Salem and WSSU, Salem College, UNCSA, just minutes drive from both I-40 and US-421 and directly across the street from Washington Park and the Salem Creek Greenway. ±19,044 SF of office space divided between 2 floors with 65 parking spaces attached. The open layout currently features 56 cubicles, a large break room with an industrial aesthetic, numerous private offices, and several conference/meeting rooms of various sizes. Ownership is willing to improve and/or modify the premises accordingly with acceptable lease terms.

### **KEY FEATURES**

- Modern office opportunity centrally located in Winston-Salem
- $\pm 19,044$  SF of office space divided between 2 floors
- Open layout currently features 56 cubicles, a large break room with an industrial aesthetic, numerous private offices, and several conference/meeting rooms
- Ownership is willing to improve and/or modify accordingly with acceptable lease terms

#### **DESCRIPTION**

Modern office opportunity centrally located in Winston-Salem. The building is readily accessible to downtown Winston-Salem and WSSU, Salem College, UNCSA, just minutes drive from both I-40 and US-421 and directly across the street from Washington Park and the Salem Creek Greenway. ±19,044 SF of office space divided between 2 floors with 65 parking spaces attached. The open layout currently features 56 cubicles, a large break room with an industrial aesthetic, numerous private offices, and several conference/meeting rooms of various sizes. Ownership is willing to improve and/or modify the premises accordingly with acceptable lease terms.