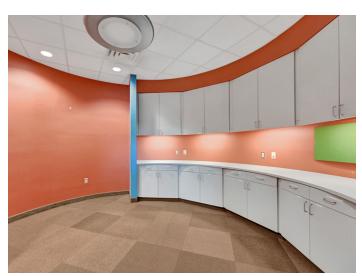

### **DESCRIPTION**

Modern office opportunity centrally located in Winston-Salem. The building is readily accessible to downtown Winston-Salem and WSSU, Salem College, UNCSA, just minutes drive from both I-40 and US-421 and directly across the street from Washington Park and the Salem Creek Greenway. ±19,044 SF of office space divided between 2 floors with 65 parking spaces attached. The open layout currently features 56 cubicles, a large break room with an industrial aesthetic, numerous private offices, and several conference/meeting rooms of various sizes. Ownership is willing to improve and/or modify the premises accordingly with acceptable lease terms.

#### **DESCRIPTION**

Modern office opportunity centrally located in Winston-Salem. The building is readily accessible to downtown Winston-Salem and WSSU, Salem College, UNCSA, just minutes drive from both I-40 and US-421 and directly across the street from Washington Park and the Salem Creek Greenway. ±19,044 SF of office space divided between 2 floors with 65 parking spaces attached. The open layout currently features 56 cubicles, a large break room with an industrial aesthetic, numerous private offices, and several conference/meeting rooms of various sizes. Ownership is willing to improve and/or modify the premises accordingly with acceptable lease terms.