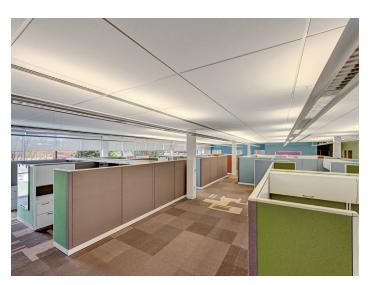

### **DESCRIPTION**

Modern office opportunity centrally located in Winston-Salem. The building is readily accessible to downtown Winston-Salem and WSSU, Salem College, UNCSA, just minutes drive from both I-40 and US-421 and directly across the street from Washington Park and the Salem Creek Greenway. ±19,044 SF of office space divided between 2 floors with 65 parking spaces attached. The open layout currently features 56 cubicles, a large break room with an industrial aesthetic, numerous private offices, and several conference/meeting rooms of various sizes. Ownership is willing to improve and/or modify the premises accordingly with acceptable lease terms.

### **KEY FEATURES**

- Modern office opportunity centrally located in Winston-Salem
- $\pm 19,044$  SF of office space divided between 2 floors
- Open layout currently features 56 cubicles, a large break room with an industrial aesthetic, numerous private offices, and several conference/meeting rooms
- Ownership is willing to improve and/or modify accordingly with acceptable lease terms

#### **DESCRIPTION**

Modern office opportunity centrally located in Winston-Salem. The building is readily accessible to downtown Winston-Salem and WSSU, Salem College, UNCSA, just minutes drive from both I-40 and US-421 and directly across the street from Washington Park and the Salem Creek Greenway. ±19,044 SF of office space divided between 2 floors with 65 parking spaces attached. The open layout currently features 56 cubicles, a large break room with an industrial aesthetic, numerous private offices, and several conference/meeting rooms of various sizes. Ownership is willing to improve and/or modify the premises accordingly with acceptable lease terms.