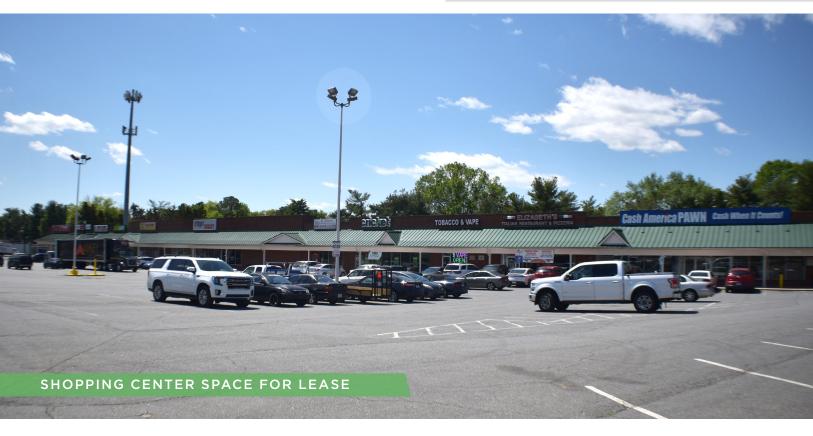

### **DESCRIPTION**

Located adjacent to the intersection of the highly trafficked corridors of University Parkway and Coliseum Drive, College Plaza Shopping Center provides great visibility, ample parking, and easy access for retail patrons. The shopping center is also located across the street from the 14,400-seat Laurence Joel Veterans Memorial Coliseum and Truist Field, providing a significant influx of visitors throughout the year. Cotenants include Family Dollar, Subway, and Cricket.

#### **DESCRIPTION**

Located adjacent to the intersection of the highly trafficked corridors of University Parkway and Coliseum Drive, College Plaza Shopping Center provides great visibility, ample parking, and easy access for retail patrons. The shopping center is also located across the street from the 14,400-seat Laurence Joel Veterans Memorial Coliseum and Truist Field, providing a significant influx of visitors throughout the year. Cotenants include Family Dollar, Subway, and Cricket.