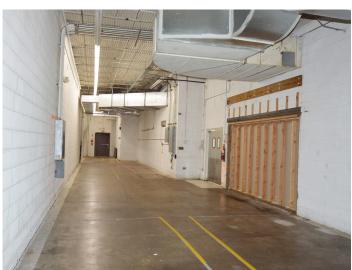

### **KEY FEATURES**

- ±11,950 SF available
- Open floor plan with additional office and storage
- Dock door access
- Multiple entrances/exits
- 12.5' clear height
- 26,500 VPD
- On grade parking

2802-2828 UNIVERSITY PKWY, WINSTON-SALEM, NC 27105