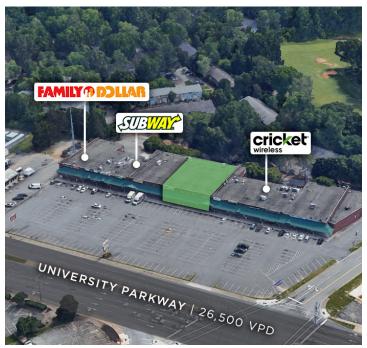

### **DESCRIPTION**

Located adjacent to the intersection of the highly trafficked corridors of University Parkway and Coliseum Drive, College Plaza Shopping Center provides great visibility, ample parking, and easy access for retail patrons. The shopping center is also located across the street from the 14,400-seat Laurence Joel Veterans Memorial Coliseum and Truist Field, providing a significant influx of visitors throughout the year. Cotenants include Family Dollar, Subway, and Cricket.

#### **DESCRIPTION**

Located adjacent to the intersection of the highly trafficked corridors of University Parkway and Coliseum Drive, College Plaza Shopping Center provides great visibility, ample parking, and easy access for retail patrons. The shopping center is also located across the street from the 14,400-seat Laurence Joel Veterans Memorial Coliseum and Truist Field, providing a significant influx of visitors throughout the year. Cotenants include Family Dollar, Subway, and Cricket.