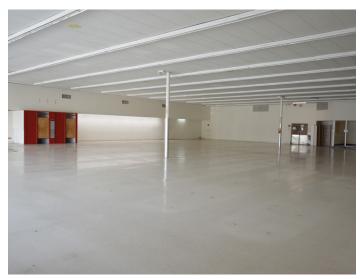

### **KEY FEATURES**

- ±11,950 SF available
- Open floor plan with additional office and storage
- Dock door access
- Multiple entrances/exits
- 12.5' clear height
- 26,500 VPD
- On grade parking

2802-2828 UNIVERSITY PKWY, WINSTON-SALEM, NC 27105