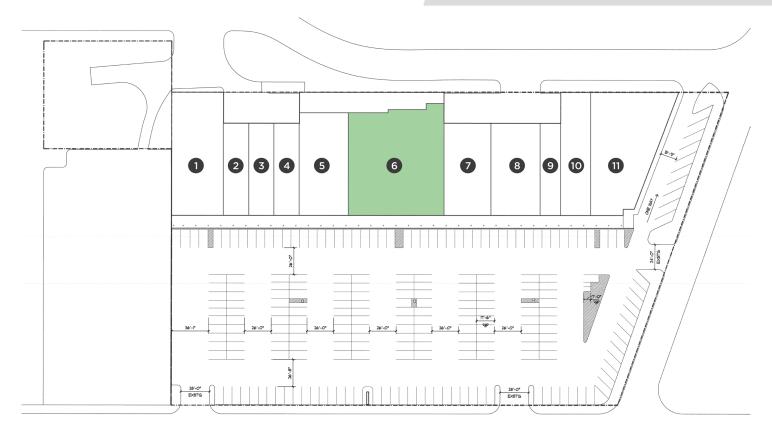

### SITE PLAN

|          | TENANT                   | SPACE OCCUPIED |
|----------|--------------------------|----------------|
| SUITE 1  | Family Dollar            | ±6,070 SF      |
| SUITE 2  | Coliseum Internet Center | ±2,220 SF      |
| SUITE 3  | Jimmy The Greek          | ±2,220 SF      |
| SUITE 4  | Subway                   | ±2,220 SF      |
| SUITE 5  | Best Way                 | ±4,480 SF      |
| SUITE 6  | Available                | ±11,950 SF     |
| SUITE 7  | No. 1 Chinese            | ±2,220 SF      |
| SUITE 8  | Cricket                  | ±2,220 SF      |
| SUITE 9  | Tobacco & Vape           | ±1,700 SF      |
| SUITE 10 | Elizabeth's Pizza        | ±2,680 SF      |
| SUITE 11 | Cash America Pawn        | ±11,159 SF     |
|          |                          |                |