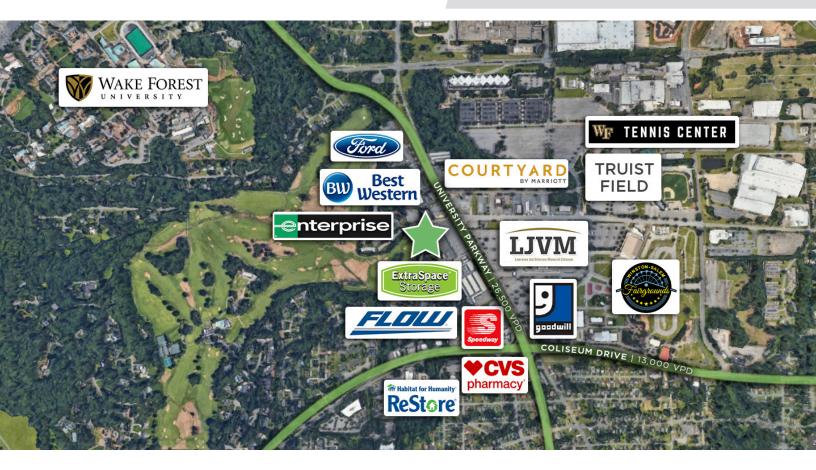

### **DESCRIPTION**

Located adjacent to the intersection of the highly trafficked corridors of University Parkway and Coliseum Drive, College Plaza Shopping Center provides great visibility, ample parking, and easy access for retail patrons. The shopping center is also located across the street from the 14,400-seat Laurence Joel Veterans Memorial Coliseum and Truist Field, providing a significant influx of visitors throughout the year. Cotenants include Family Dollar, Subway, and Cricket.

#### **DESCRIPTION**

Located adjacent to the intersection of the highly trafficked corridors of University Parkway and Coliseum Drive, College Plaza Shopping Center provides great visibility, ample parking, and easy access for retail patrons. The shopping center is also located across the street from the 14,400-seat Laurence Joel Veterans Memorial Coliseum and Truist Field, providing a significant influx of visitors throughout the year. Cotenants include Family Dollar, Subway, and Cricket.