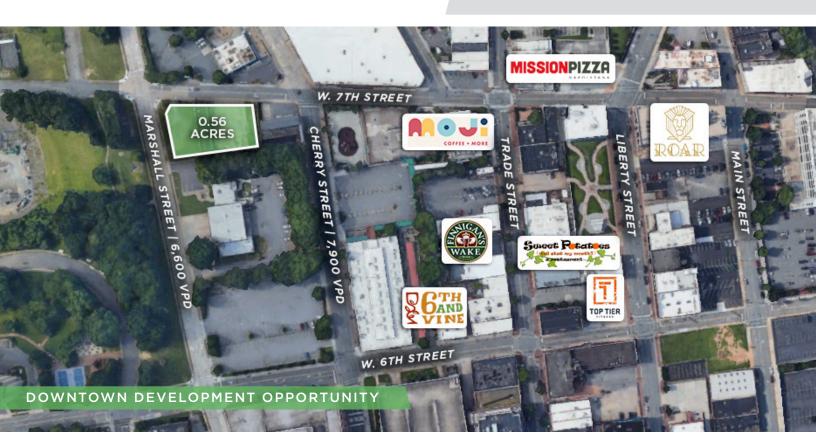

### DESCRIPTION

Rare development opportunity with excellent proximity to the epicenter of downtown Winston-Salem. Site is located at the signalized intersection of W. 7th Street and N. Marshall Street, providing great visibility and ease of access. In walking distance of retail, restaurants, multi-family and entertainment within the redeveloping Industry Hill submarket and thriving Arts District.