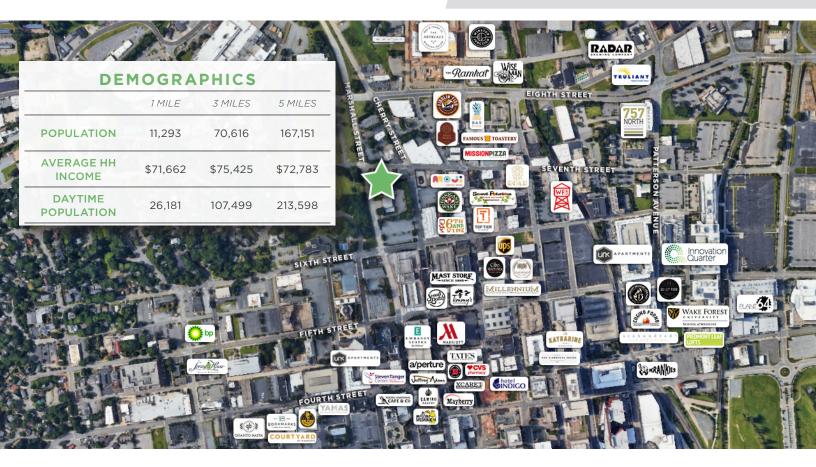

### DESCRIPTION

Rare development opportunity with excellent proximity to the epicenter of downtown Winston-Salem. Site is located at the signalized intersection of W. 7th Street and N. Marshall Street, providing great visibility and ease of access. In walking distance of retail, restaurants, multi-family and entertainment within the redeveloping Industry Hill submarket and thriving Arts District.