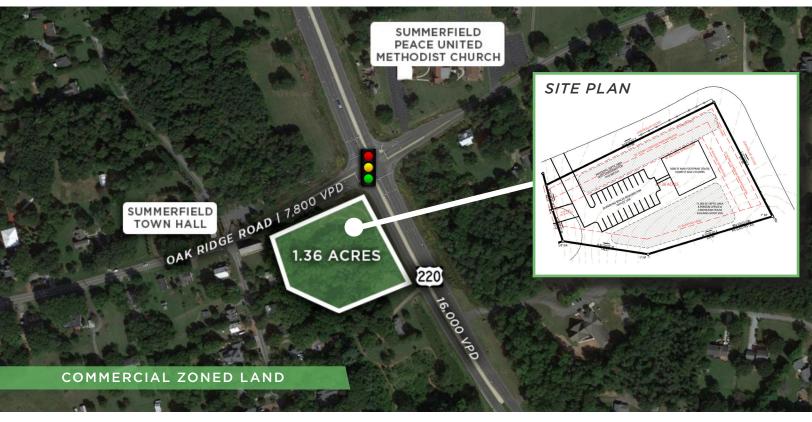

#### **DESCRIPTION**

 $\pm 1.36$  acres of commercial zoned land with great visibility on the corner of Oak Ridge Road and US Highway 220 in Summerfield, NC. Guilford county plans to add sewer and water access within the next few years. With 16,000 VPD currently, this site would be ideal for many major retailers. Extremely high income demographics in high growth market.

#### DESCRIPTION

±1.36 acres of commercial zoned land with great visibility on the corner of Oak Ridge Road and US Highway 220 in Summerfield, NC. Guilford county plans to add sewer and water access within the next few years. With 16,000 VPD currently, this site would be ideal for many major retailers. Extremely high income demographics in high growth market.