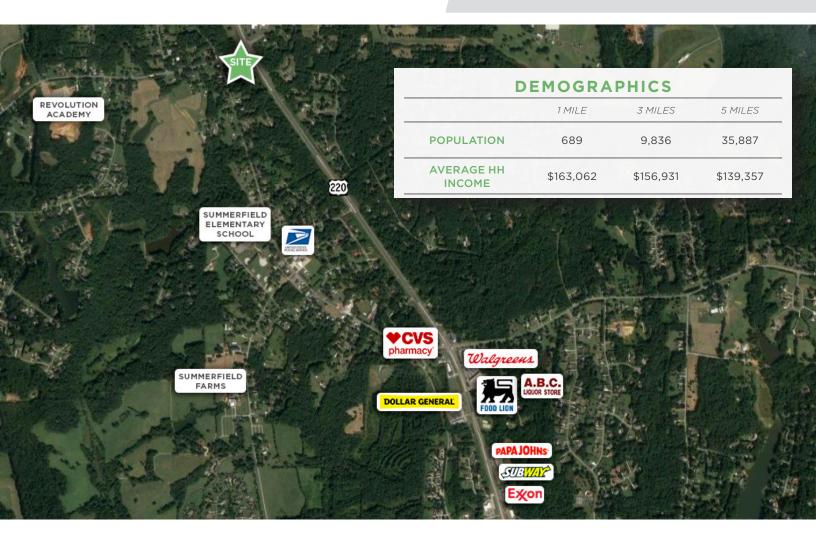

#### **DESCRIPTION**

 $\pm 1.36$  acres of commercial zoned land with great visibility on the corner of Oak Ridge Road and US Highway 220 in Summerfield, NC. Guilford county plans to add sewer and water access within the next few years. With 16,000 VPD currently, this site would be ideal for many major retailers. Extremely high income demographics in high growth market.

#### DESCRIPTION

±1.36 acres of commercial zoned land with great visibility on the corner of Oak Ridge Road and US Highway 220 in Summerfield, NC. Guilford county plans to add sewer and water access within the next few years. With 16,000 VPD currently, this site would be ideal for many major retailers. Extremely high income demographics in high growth market.