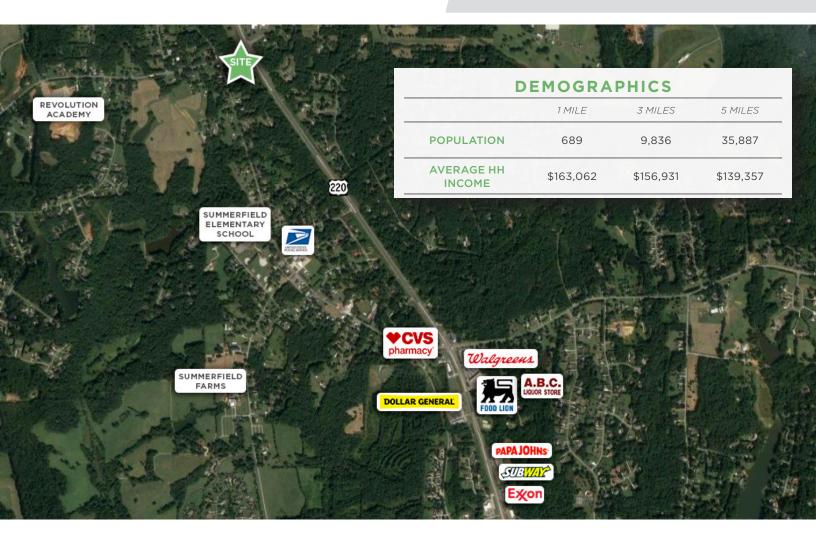

### **DESCRIPTION**

 $\pm 1.36$  acres of commercial zoned land with great visibility on the corner of Oak Ridge Road and US Highway 220 in Summerfield, NC. Guilford county plans to add sewer and water access within the next few years. With 16,000 VPD currently, this site would be ideal for many major retailers. Extremely high income demographics in high growth market.

#### DESCRIPTION

±1.36 acres of commercial zoned land with great visibility on the corner of Oak Ridge Road and US Highway 220 in Summerfield, NC. Guilford county plans to add sewer and water access within the next few years. With 16,000 VPD currently, this site would be ideal for many major retailers. Extremely high income demographics in high growth market.