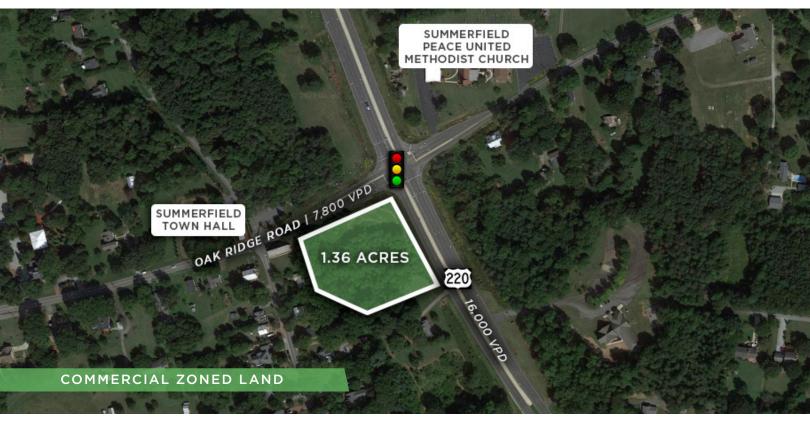

### **DESCRIPTION**

 $\pm 1.36$  acres of commercial zoned land with great visibility on the corner of Oak Ridge Road and US Highway 220 in Summerfield, NC. Guilford county plans to add sewer and water access within the next few years. With 16,000 VPD currently, this site would be ideal for many major retailers. Extremely high income demographics in high growth market.

#### DESCRIPTION

±1.36 acres of commercial zoned land with great visibility on the corner of Oak Ridge Road and US Highway 220 in Summerfield, NC. Guilford county plans to add sewer and water access within the next few years. With 16,000 VPD currently, this site would be ideal for many major retailers. Extremely high income demographics in high growth market.