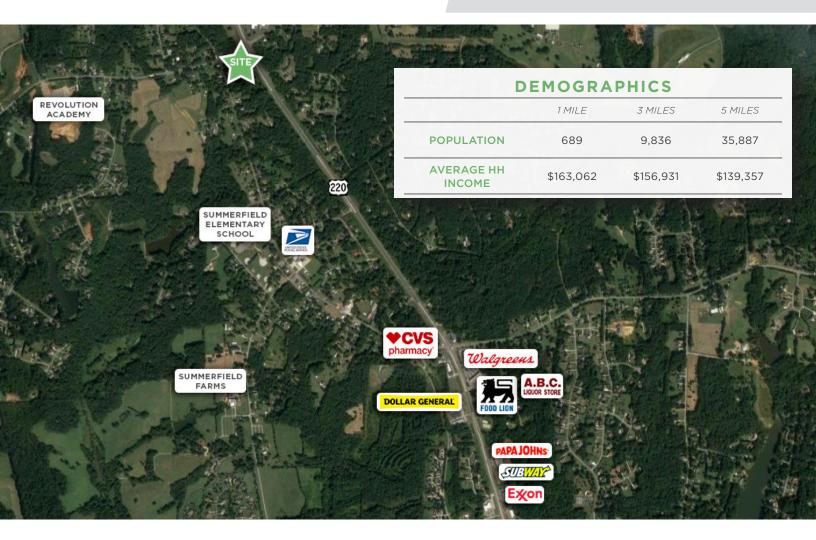

### **DESCRIPTION**

±1.36 acres of commercial zoned land with great visibility on the corner of Oak Ridge Road and US Highway 220 in Summerfield, NC. Guilford county plans to add sewer and water access within the next few years. With 16,000 VPD currently, this site would be ideal for many major retailers. Extremely high income demographics in high growth market.

#### DESCRIPTION

±1.36 acres of commercial zoned land with great visibility on the corner of Oak Ridge Road and US Highway 220 in Summerfield, NC. Guilford county plans to add sewer and water access within the next few years. With 16,000 VPD currently, this site would be ideal for many major retailers. Extremely high income demographics in high growth market.