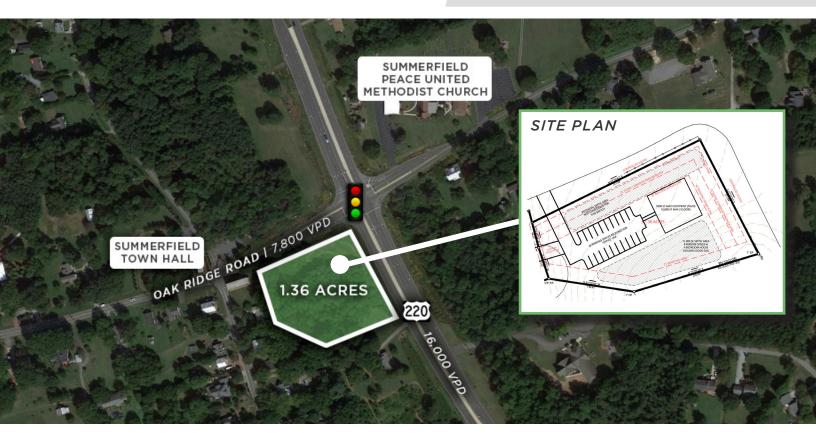

### **DESCRIPTION**

±1.36 acres of commercial zoned land with great visibility on the corner of Oak Ridge Road and US Highway 220 in Summerfield, NC. Guilford county plans to add sewer and water access within the next few years. With 16,000 VPD currently, this site would be ideal for many major retailers. Extremely high income demographics in high growth market.

#### DESCRIPTION

±1.36 acres of commercial zoned land with great visibility on the corner of Oak Ridge Road and US Highway 220 in Summerfield, NC. Guilford county plans to add sewer and water access within the next few years. With 16,000 VPD currently, this site would be ideal for many major retailers. Extremely high income demographics in high growth market.