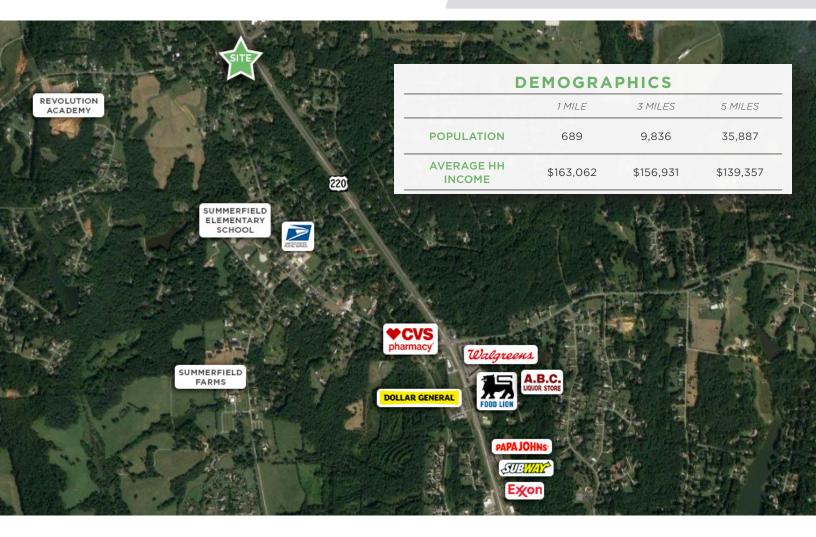

### **DESCRIPTION**

 $\pm 1.36$  acres of commercial zoned land with great visibility on the corner of Oak Ridge Road and US Highway 220 in Summerfield, NC. Guilford county plans to add sewer and water access within the next few years. With 16,000 VPD currently, this site would be ideal for many major retailers. Extremely high income demographics in high growth market.

#### DESCRIPTION

±1.36 acres of commercial zoned land with great visibility on the corner of Oak Ridge Road and US Highway 220 in Summerfield, NC. Guilford county plans to add sewer and water access within the next few years. With 16,000 VPD currently, this site would be ideal for many major retailers. Extremely high income demographics in high growth market.