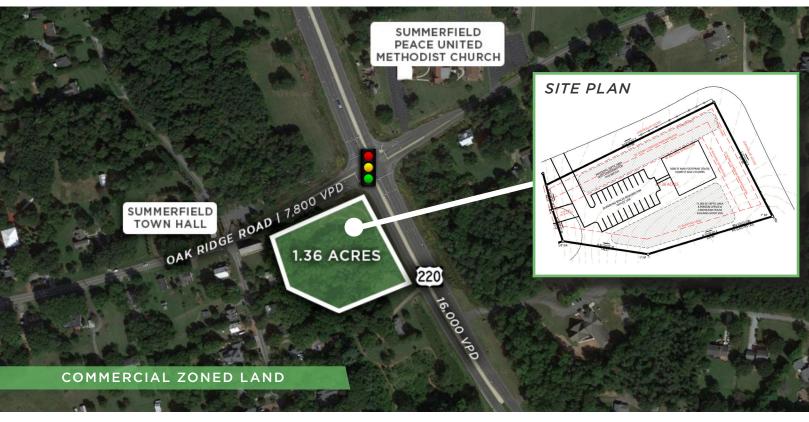

### **DESCRIPTION**

 $\pm 1.36$  acres of commercial zoned land with great visibility on the corner of Oak Ridge Road and US Highway 220 in Summerfield, NC. Guilford county plans to add sewer and water access within the next few years. With 16,000 VPD currently, this site would be ideal for many major retailers. Extremely high income demographics in high growth market.

#### DESCRIPTION

±1.36 acres of commercial zoned land with great visibility on the corner of Oak Ridge Road and US Highway 220 in Summerfield, NC. Guilford county plans to add sewer and water access within the next few years. With 16,000 VPD currently, this site would be ideal for many major retailers. Extremely high income demographics in high growth market.