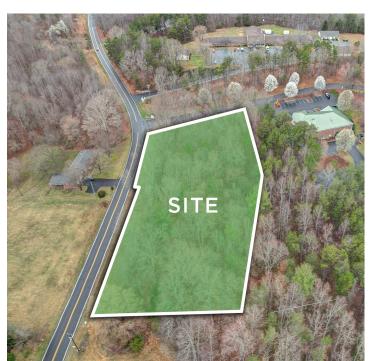

## **DESCRIPTION**

 $\pm 2.0$  acres of developable land on the corner of Johnson Ridge Road and Samaritans Ridge Road. Just a 2 minute drive to Hugh Chatham Memorial Hospital and 5 minutes to I-77. The site offers excellent visibility in the heart of Elkin's medical/professional services focused area as well as close proximity to many major retailers. This  $\pm 2.0$  acre opportunity is also part of a package deal with a  $\pm 1.23$  acre developable parcel behind Samaritans Ridge Executive Suites and 124 Samaritans Ridge Road, a 5 year NNN medical office sale leaseback offered at a 6.21% CAP Rate for \$1,950,000 (can be purchased together or separately).

### DESCRIPTION

 $\pm 2.0$  acres of developable land on the corner of Johnson Ridge Road and Samaritans Ridge Road. Just a 2 minute drive to Hugh Chatham Memorial Hospital and 5 minutes to I-77. The site offers excellent visibility in the heart of Elkin's medical/professional services focused area as well as close proximity to many major retailers. This  $\pm 2.0$  acre opportunity is also part of a package deal with a  $\pm 1.23$  acre developable parcel behind Samaritans Ridge Executive Suites and 124 Samaritans Ridge Road, a 5 year NNN medical office sale leaseback offered at a 6.21% CAP Rate for \$1,950,000 (can be purchased together or separately).