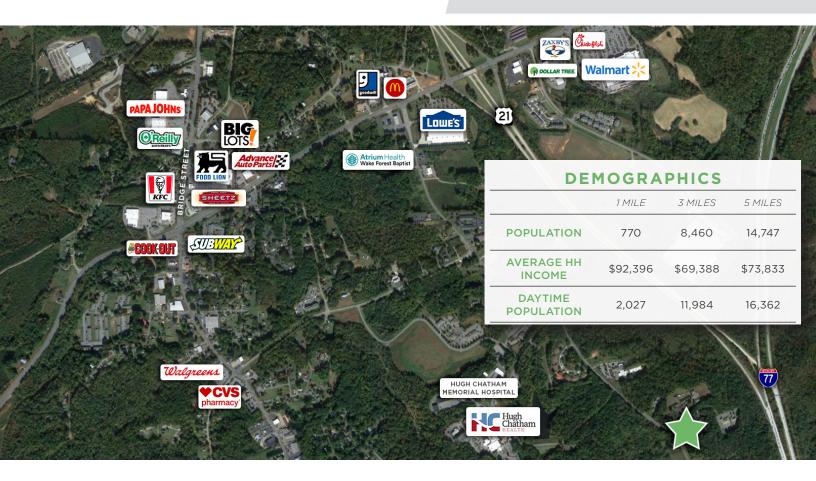

## **DESCRIPTION**

 $\pm 2.0$  acres of developable land on the corner of Johnson Ridge Road and Samaritans Ridge Road. Just a 2 minute drive to Hugh Chatham Memorial Hospital and 5 minutes to I-77. The site offers excellent visibility in the heart of Elkin's medical/professional services focused area as well as close proximity to many major retailers. This  $\pm 2.0$  acre opportunity is also part of a package deal with a  $\pm 1.23$  acre developable parcel behind Samaritans Ridge Executive Suites and 124 Samaritans Ridge Road, a 5 year NNN medical office sale leaseback offered at a 6.21% CAP Rate for \$1,950,000 (can be purchased together or separately).

### DESCRIPTION

 $\pm 2.0$  acres of developable land on the corner of Johnson Ridge Road and Samaritans Ridge Road. Just a 2 minute drive to Hugh Chatham Memorial Hospital and 5 minutes to I-77. The site offers excellent visibility in the heart of Elkin's medical/professional services focused area as well as close proximity to many major retailers. This  $\pm 2.0$  acre opportunity is also part of a package deal with a  $\pm 1.23$  acre developable parcel behind Samaritans Ridge Executive Suites and 124 Samaritans Ridge Road, a 5 year NNN medical office sale leaseback offered at a 6.21% CAP Rate for \$1,950,000 (can be purchased together or separately).