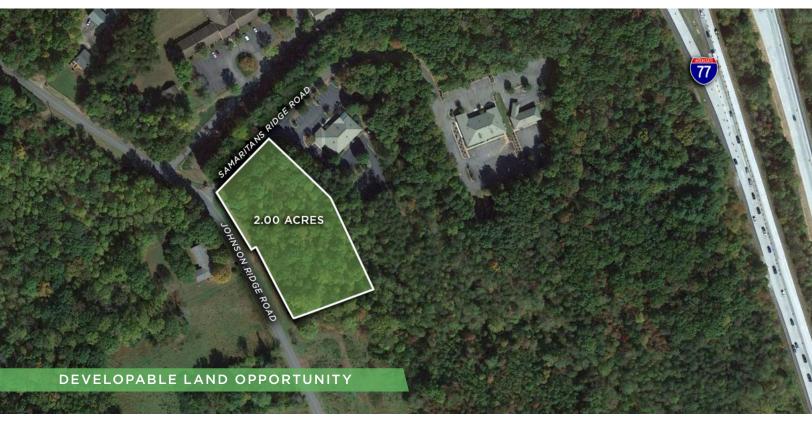

# ±2.0 ACRES FOR SALE

JOHNSON RIDGE ROAD, ELKIN, NC 28621

## **DESCRIPTION**

 $\pm 2.0$  acres of developable land on the corner of Johnson Ridge Road and Samaritans Ridge Road. Just a 2 minute drive to Hugh Chatham Memorial Hospital and 5 minutes to I-77. The site offers excellent visibility in the heart of Elkin's medical/professional services focused area as well as close proximity to many major retailers. This  $\pm 2.0$  acre opportunity is also part of a package deal with a  $\pm 1.23$  acre developable parcel behind Samaritans Ridge Executive Suites and 124 Samaritans Ridge Road, a 5 year NNN medical office sale leaseback offered at a 6.21% CAP Rate for \$1,950,000 (can be purchased together or separately).

### DESCRIPTION

 $\pm 2.0$  acres of developable land on the corner of Johnson Ridge Road and Samaritans Ridge Road. Just a 2 minute drive to Hugh Chatham Memorial Hospital and 5 minutes to I-77. The site offers excellent visibility in the heart of Elkin's medical/professional services focused area as well as close proximity to many major retailers. This  $\pm 2.0$  acre opportunity is also part of a package deal with a  $\pm 1.23$  acre developable parcel behind Samaritans Ridge Executive Suites and 124 Samaritans Ridge Road, a 5 year NNN medical office sale leaseback offered at a 6.21% CAP Rate for \$1,950,000 (can be purchased together or separately).