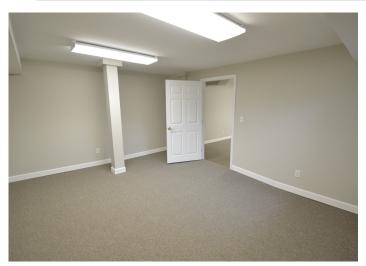

### DESCRIPTION

Newly renovated private office opportunity in the heart of downtown Winston-Salem! ±1,300 SF office space featuring an open floor plan, private restroom, reception area, ample storage, and dedicated parking. Walkable to all downtown Winston-Salem has to offer including restaurants, bars, and entertainment venues.

### **KEY FEATURES**

- Newly renovated private office opportunity
- ±1,300 SF office space
- Open floor plan
- Featuring private restroom, reception area, ample storage, and dedicated parking
- Walkable to all downtown Winston-Salem has to offer including restaurants, bars, and entertainment venues