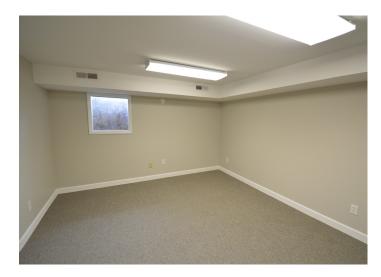

### DESCRIPTION

Newly renovated private office opportunity in the heart of downtown Winston-Salem! ±1,300 SF office space featuring an open floor plan, private restroom, reception area, ample storage, and dedicated parking. Walkable to all downtown Winston-Salem has to offer including restaurants, bars, and entertainment venues.

### **KEY FEATURES**

- Newly renovated private office opportunity
- ±1,300 SF office space
- Open floor plan
- Featuring private restroom, reception area, ample storage, and dedicated parking
- Walkable to all downtown Winston-Salem has to offer including restaurants, bars, and entertainment venues