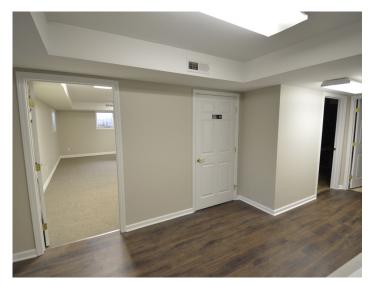

### DESCRIPTION

Newly renovated private office opportunity in the heart of downtown Winston-Salem! ±1,300 SF office space featuring an open floor plan, private restroom, reception area, ample storage, and dedicated parking. Walkable to all downtown Winston-Salem has to offer including restaurants, bars, and entertainment venues.

### **KEY FEATURES**

- Newly renovated private office opportunity
- ±1,300 SF office space
- Open floor plan
- Featuring private restroom, reception area, ample storage, and dedicated parking
- Walkable to all downtown Winston-Salem has to offer including restaurants, bars, and entertainment venues