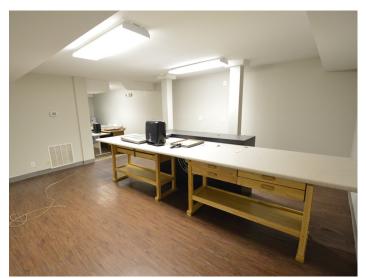

### DESCRIPTION

Newly renovated private office opportunity in the heart of downtown Winston-Salem! ±1,300 SF office space featuring an open floor plan, private restroom, reception area, ample storage, and dedicated parking. Walkable to all downtown Winston-Salem has to offer including restaurants, bars, and entertainment venues.

### **KEY FEATURES**

- Newly renovated private office opportunity
- ±1,300 SF office space
- Open floor plan
- Featuring private restroom, reception area, ample storage, and dedicated parking
- Walkable to all downtown Winston-Salem has to offer including restaurants, bars, and entertainment venues