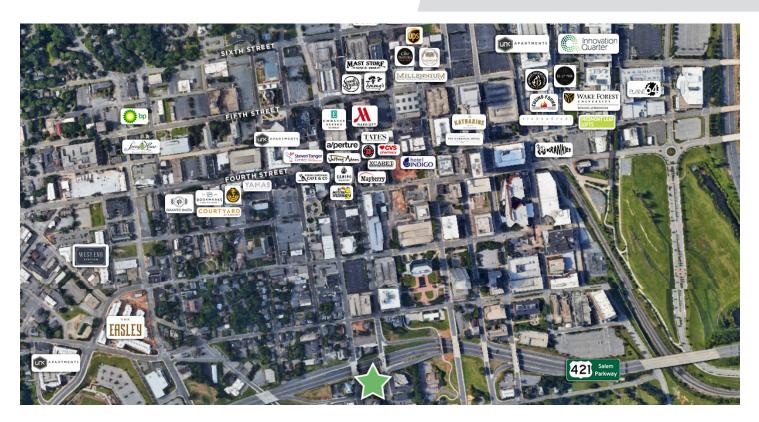

### DESCRIPTION

Newly renovated private office opportunity in the heart of downtown Winston-Salem! ±1,300 SF office space featuring an open floor plan, private restroom, reception area, ample storage, and dedicated parking. Walkable to all downtown Winston-Salem has to offer including restaurants, bars, and entertainment venues.