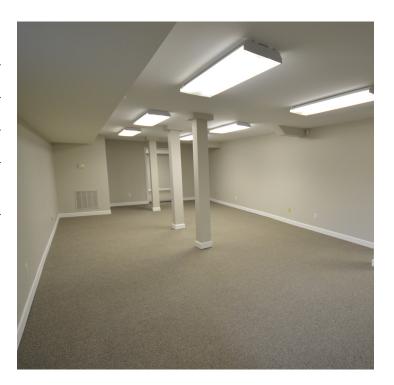

### DESCRIPTION

Newly renovated private office opportunity in the heart of downtown Winston-Salem! ±1,300 SF office space featuring an open floor plan, private restroom, reception area, ample storage, and dedicated parking. Walkable to all downtown Winston-Salem has to offer including restaurants, bars, and entertainment venues.

### **KEY FEATURES**

- Newly renovated private office opportunity
- ±1,300 SF office space
- Open floor plan
- Featuring private restroom, reception area, ample storage, and dedicated parking
- Walkable to all downtown Winston-Salem has to offer including restaurants, bars, and entertainment venues