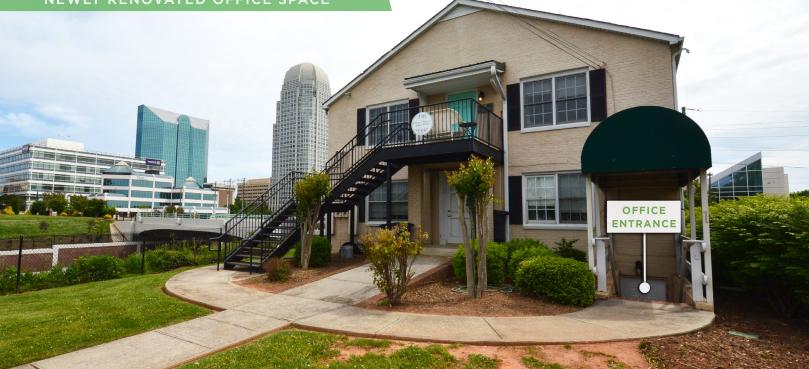

#### NEWLY RENOVATED OFFICE SPACE

### DESCRIPTION

Newly renovated private office opportunity in the heart of downtown Winston-Salem! ±1,300 SF office space featuring an open floor plan, private restroom, reception area, ample storage, and dedicated parking. Walkable to all downtown Winston-Salem has to offer including restaurants, bars, and entertainment venues.

### **KEY FEATURES**

- Newly renovated private office opportunity
- ±1,300 SF office space
- Open floor plan
- Featuring private restroom, reception area, ample storage, and dedicated parking
- Walkable to all downtown Winston-Salem has to offer including restaurants, bars, and entertainment venues