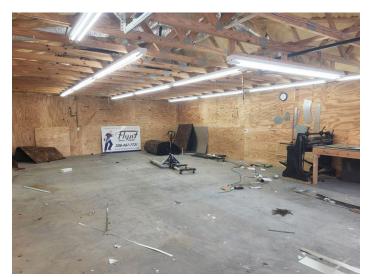

## DESCRIPTION

 $\pm 3.14$  acres with 3 buildings available on US Highway 601, just 3.5 miles south of Yadkinville and US Highway 421. The rear of the property has  $\pm 2.00$  undeveloped acres with access from Foster Road.  $\pm 1,200$  SF retail/office building perfect for car lot, outdoor sales, etc. - previous user was an HVAC business. Also includes  $\pm 1,000$  SF conditioned workshop and  $\pm 2,200$  SF conditioned quonset hut.

### DESCRIPTION

 $\pm 3.14$  acres with 3 buildings available on US Highway 601, just 3.5 miles south of Yadkinville and US Highway 421. The rear of the property has  $\pm 2.00$  undeveloped acres with access from Foster Road.  $\pm 1,200$  SF retail/office building perfect for car lot, outdoor sales, etc. - previous user was an HVAC business. Also includes  $\pm 1,000$  SF conditioned workshop and  $\pm 2,200$  SF conditioned quonset hut.