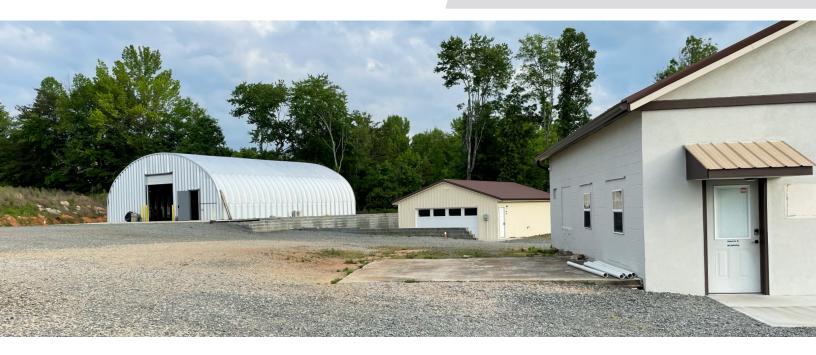

## DESCRIPTION

 $\pm 3.14$  acres with 3 buildings available on US Highway 601, just 3.5 miles south of Yadkinville and US Highway 421. The rear of the property has  $\pm 2.00$  undeveloped acres with access from Foster Road.  $\pm 1,200$  SF retail/office building perfect for car lot, outdoor sales, etc. - previous user was an HVAC business. Also includes  $\pm 1,000$  SF conditioned workshop and  $\pm 2,200$  SF conditioned quonset hut.

### DESCRIPTION

 $\pm 3.14$  acres with 3 buildings available on US Highway 601, just 3.5 miles south of Yadkinville and US Highway 421. The rear of the property has  $\pm 2.00$  undeveloped acres with access from Foster Road.  $\pm 1,200$  SF retail/office building perfect for car lot, outdoor sales, etc. - previous user was an HVAC business. Also includes  $\pm 1,000$  SF conditioned workshop and  $\pm 2,200$  SF conditioned quonset hut.