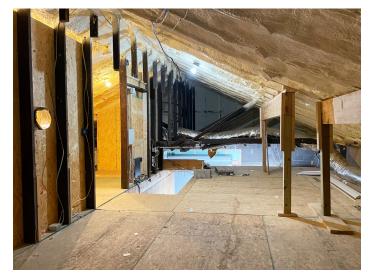

## DESCRIPTION

 $\pm 3.14$  acres with 3 buildings available on US Highway 601, just 3.5 miles south of Yadkinville and US Highway 421. The rear of the property has  $\pm 2.00$  undeveloped acres with access from Foster Road.  $\pm 1,200$  SF retail/office building perfect for car lot, outdoor sales, etc. - previous user was an HVAC business. Also includes  $\pm 1,000$  SF conditioned workshop and  $\pm 2,200$  SF conditioned quonset hut.

### DESCRIPTION

 $\pm 3.14$  acres with 3 buildings available on US Highway 601, just 3.5 miles south of Yadkinville and US Highway 421. The rear of the property has  $\pm 2.00$  undeveloped acres with access from Foster Road.  $\pm 1,200$  SF retail/office building perfect for car lot, outdoor sales, etc. - previous user was an HVAC business. Also includes  $\pm 1,000$  SF conditioned workshop and  $\pm 2,200$  SF conditioned quonset hut.