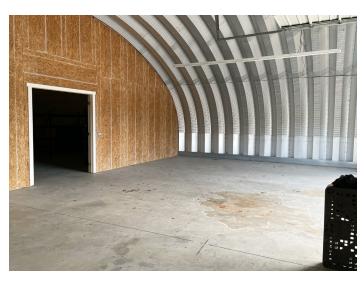

## DESCRIPTION

 $\pm 3.14$  acres with 3 buildings available on US Highway 601, just 3.5 miles south of Yadkinville and US Highway 421. The rear of the property has  $\pm 2.00$  undeveloped acres with access from Foster Road.  $\pm 1,200$  SF retail/office building perfect for car lot, outdoor sales, etc. - previous user was an HVAC business. Also includes  $\pm 1,000$  SF conditioned workshop and  $\pm 2,200$  SF conditioned quonset hut.

### DESCRIPTION

 $\pm 3.14$  acres with 3 buildings available on US Highway 601, just 3.5 miles south of Yadkinville and US Highway 421. The rear of the property has  $\pm 2.00$  undeveloped acres with access from Foster Road.  $\pm 1,200$  SF retail/office building perfect for car lot, outdoor sales, etc. - previous user was an HVAC business. Also includes  $\pm 1,000$  SF conditioned workshop and  $\pm 2,200$  SF conditioned quonset hut.