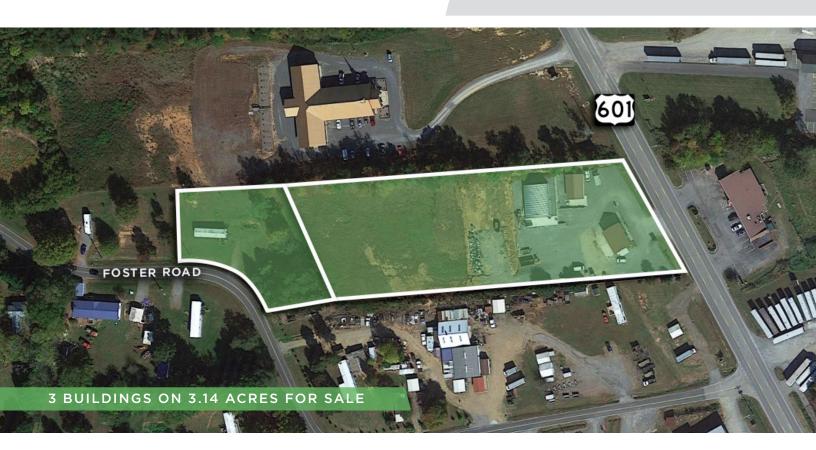

### **PROPERTY HIGHLIGHTS**

| PROPERTY TYPE  | Flex/Industrial, Warehouse |  |
|----------------|----------------------------|--|
| AVAILABLE SF ± | 4,400                      |  |
| ACRES          | 3.14                       |  |
| SALE PRICE     | \$425,000                  |  |

## DESCRIPTION

 $\pm 3.14$  acres with 3 buildings available on US Highway 601, just 3.5 miles south of Yadkinville and US Highway 421. The rear of the property has  $\pm 2.00$  undeveloped acres with access from Foster Road.  $\pm 1,200$  SF retail/office building perfect for car lot, outdoor sales, etc. - previous user was an HVAC business. Also includes  $\pm 1,000$  SF conditioned workshop and  $\pm 2,200$  SF conditioned quonset hut.

## **PROPERTY INFORMATION**

| PROPERTY TYPE  | Flex/Industrial | PROPERTY SUBTYPE | Warehouse                  |
|----------------|-----------------|------------------|----------------------------|
| AVAILABLE SF ± | 4,400           | BUILDINGS        | 3                          |
| ACRES          | 3.14            | ΤΑΧ ΡΙΝ          | 581401390396, 581401297319 |

### DESCRIPTION

 $\pm 3.14$  acres with 3 buildings available on US Highway 601, just 3.5 miles south of Yadkinville and US Highway 421. The rear of the property has  $\pm 2.00$  undeveloped acres with access from Foster Road.  $\pm 1,200$  SF retail/office building perfect for car lot, outdoor sales, etc. - previous user was an HVAC business. Also includes  $\pm 1,000$  SF conditioned workshop and  $\pm 2,200$  SF conditioned quonset hut.