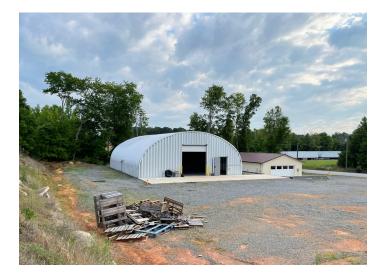

## DESCRIPTION

 $\pm 3.14$  acres with 3 buildings available on US Highway 601, just 3.5 miles south of Yadkinville and US Highway 421. The rear of the property has  $\pm 2.00$  undeveloped acres with access from Foster Road.  $\pm 1,200$  SF retail/office building perfect for car lot, outdoor sales, etc. - previous user was an HVAC business. Also includes  $\pm 1,000$  SF conditioned workshop and  $\pm 2,200$  SF conditioned quonset hut.

### DESCRIPTION

 $\pm 3.14$  acres with 3 buildings available on US Highway 601, just 3.5 miles south of Yadkinville and US Highway 421. The rear of the property has  $\pm 2.00$  undeveloped acres with access from Foster Road.  $\pm 1,200$  SF retail/office building perfect for car lot, outdoor sales, etc. - previous user was an HVAC business. Also includes  $\pm 1,000$  SF conditioned workshop and  $\pm 2,200$  SF conditioned quonset hut.