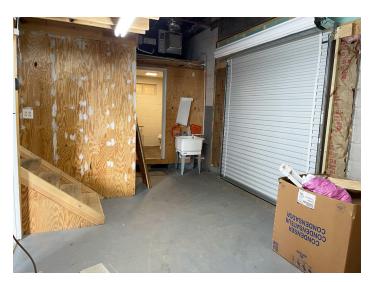

## DESCRIPTION

 $\pm 3.14$  acres with 3 buildings available on US Highway 601, just 3.5 miles south of Yadkinville and US Highway 421. The rear of the property has  $\pm 2.00$  undeveloped acres with access from Foster Road.  $\pm 1,200$  SF retail/office building perfect for car lot, outdoor sales, etc. - previous user was an HVAC business. Also includes  $\pm 1,000$  SF conditioned workshop and  $\pm 2,200$  SF conditioned quonset hut.

### DESCRIPTION

 $\pm 3.14$  acres with 3 buildings available on US Highway 601, just 3.5 miles south of Yadkinville and US Highway 421. The rear of the property has  $\pm 2.00$  undeveloped acres with access from Foster Road.  $\pm 1,200$  SF retail/office building perfect for car lot, outdoor sales, etc. - previous user was an HVAC business. Also includes  $\pm 1,000$  SF conditioned workshop and  $\pm 2,200$  SF conditioned quonset hut.