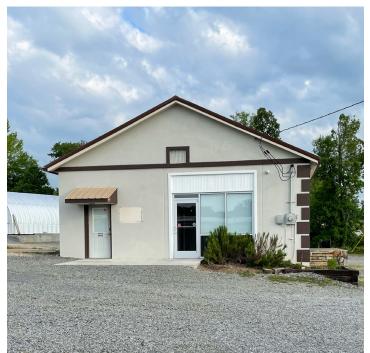

## DESCRIPTION

 $\pm 3.14$  acres with 3 buildings available on US Highway 601, just 3.5 miles south of Yadkinville and US Highway 421. The rear of the property has  $\pm 2.00$  undeveloped acres with access from Foster Road.  $\pm 1,200$  SF retail/office building perfect for car lot, outdoor sales, etc. - previous user was an HVAC business. Also includes  $\pm 1,000$  SF conditioned workshop and  $\pm 2,200$  SF conditioned quonset hut.

### DESCRIPTION

 $\pm 3.14$  acres with 3 buildings available on US Highway 601, just 3.5 miles south of Yadkinville and US Highway 421. The rear of the property has  $\pm 2.00$  undeveloped acres with access from Foster Road.  $\pm 1,200$  SF retail/office building perfect for car lot, outdoor sales, etc. - previous user was an HVAC business. Also includes  $\pm 1,000$  SF conditioned workshop and  $\pm 2,200$  SF conditioned quonset hut.