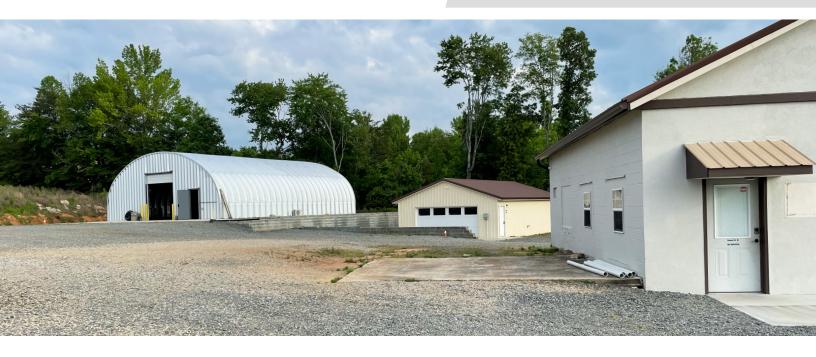

### **DESCRIPTION**

 $\pm 3.14$  acres with 3 buildings available on US Highway 601, just 3.5 miles south of Yadkinville and US Highway 421. The rear of the property has  $\pm 2.00$  undeveloped acres with access from Foster Road.  $\pm 1,200$  SF retail/office building perfect for car lot, outdoor sales, etc. - previous user was an HVAC business. Also includes  $\pm 1,000$  SF conditioned workshop and  $\pm 2,200$  SF conditioned quonset hut.