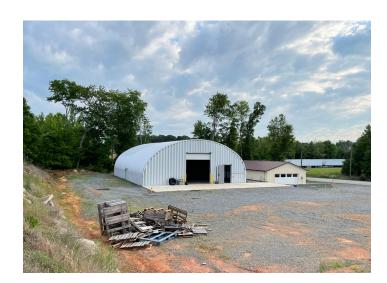

### **DESCRIPTION**

 $\pm 3.14$  acres with 3 buildings available on US Highway 601, just 3.5 miles south of Yadkinville and US Highway 421. The rear of the property has  $\pm 2.00$  undeveloped acres with access from Foster Road.  $\pm 1,200$  SF retail/office building perfect for car lot, outdoor sales, etc. - previous user was an HVAC business. Also includes  $\pm 1,000$  SF conditioned workshop and  $\pm 2,200$  SF conditioned quonset hut.