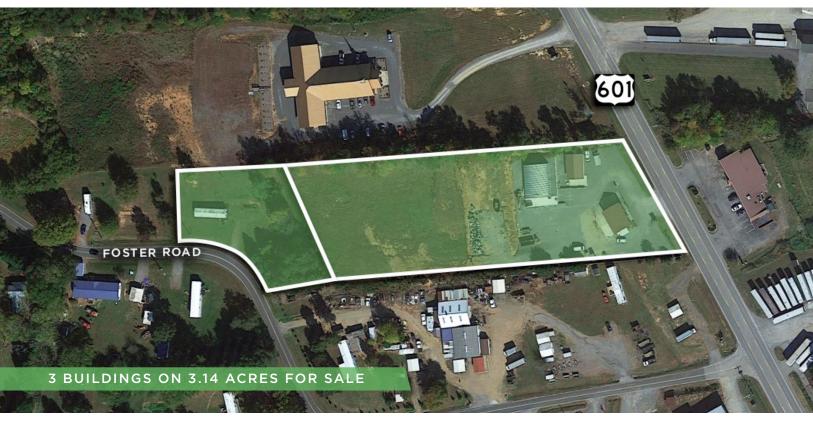

### PROPERTY HIGHLIGHTS

| PROPERTY TYPE  | Flex/Industrial, Warehouse |  |
|----------------|----------------------------|--|
| AVAILABLE SF ± | 4,400                      |  |
| ACRES          | 3.14                       |  |
| SALE PRICE     | \$450,000                  |  |

### **DESCRIPTION**

 $\pm 3.14$  acres with 3 buildings available on US Highway 601, just 3.5 miles south of Yadkinville and US Highway 421. The rear of the property has  $\pm 2.00$  undeveloped acres with access from Foster Road.  $\pm 1,200$  SF retail/office building perfect for car lot, outdoor sales, etc. - previous user was an HVAC business. Also includes  $\pm 1,000$  SF conditioned workshop and  $\pm 2,200$  SF conditioned quonset hut.

# PROPERTY INFORMATION

| PROPERTY TYPE  | Flex/Industrial | PROPERTY SUBTYPE | Warehouse                  |
|----------------|-----------------|------------------|----------------------------|
| AVAILABLE SF ± | 4,400           | BUILDINGS        | 3                          |
| ACRES          | 3.14            | TAX PIN          | 581401390396, 581401297319 |