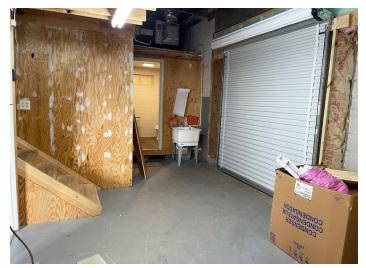

### **DESCRIPTION**

 $\pm 3.14$  acres with 3 buildings available on US Highway 601, just 3.5 miles south of Yadkinville and US Highway 421. The rear of the property has  $\pm 2.00$  undeveloped acres with access from Foster Road.  $\pm 1,200$  SF retail/office building perfect for car lot, outdoor sales, etc. - previous user was an HVAC business. Also includes  $\pm 1,000$  SF conditioned workshop and  $\pm 2,200$  SF conditioned quonset hut.