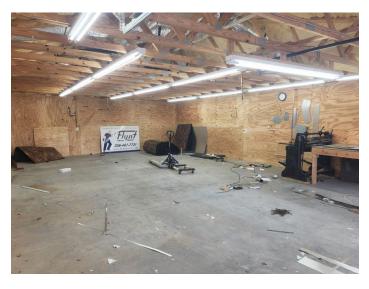

### **DESCRIPTION**

 $\pm 3.14$  acres with 3 buildings available on US Highway 601, just 3.5 miles south of Yadkinville and US Highway 421. The rear of the property has  $\pm 2.00$  undeveloped acres with access from Foster Road.  $\pm 1,200$  SF retail/office building perfect for car lot, outdoor sales, etc. - previous user was an HVAC business. Also includes  $\pm 1,000$  SF conditioned workshop and  $\pm 2,200$  SF conditioned quonset hut.