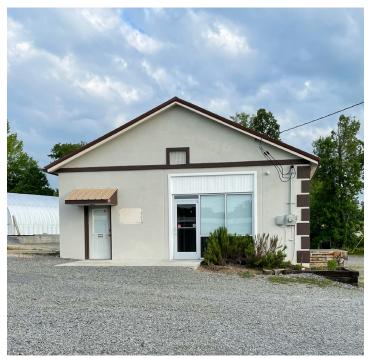

### **DESCRIPTION**

 $\pm 3.14$  acres with 3 buildings available on US Highway 601, just 3.5 miles south of Yadkinville and US Highway 421. The rear of the property has  $\pm 2.00$  undeveloped acres with access from Foster Road.  $\pm 1,200$  SF retail/office building perfect for car lot, outdoor sales, etc. - previous user was an HVAC business. Also includes  $\pm 1,000$  SF conditioned workshop and  $\pm 2,200$  SF conditioned quonset hut.