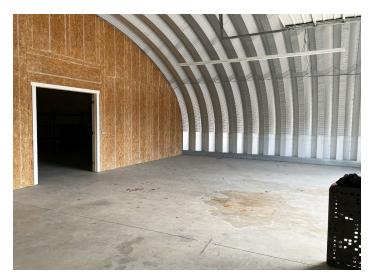

### **DESCRIPTION**

 $\pm 3.14$  acres with 3 buildings available on US Highway 601, just 3.5 miles south of Yadkinville and US Highway 421. The rear of the property has  $\pm 2.00$  undeveloped acres with access from Foster Road.  $\pm 1,200$  SF retail/office building perfect for car lot, outdoor sales, etc. - previous user was an HVAC business. Also includes  $\pm 1,000$  SF conditioned workshop and  $\pm 2,200$  SF conditioned quonset hut.