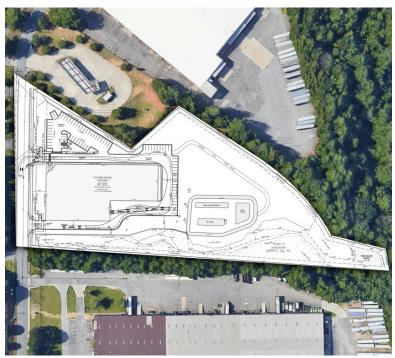

# Linville Team Partners

OPTIONAL SITE PLANS EMPIRE DRIVE PB 28 PG 64 (60' PUBLIC R/W) FUTURE OFFIC BUILDING ONE STORY FFE = 7102.07 46.707.70 SF TOTAL 5000 SF OFFICE SANO FILTER Area I wetlands 40955 Sq. Ft. TREE SA 1/270P GAS' North of property is 1044 Rev 795.37 Rev 100 727.00 Sup 10 00 727.00 OFFICE BUILDING ONE STORY FFE + 792.00 EMPIRE DRIVE PB 28 PG 64 (60' PUBLIC R/W) 5046.0 119 SAND FILTER **TITIT** Ginnin -wetlands 40955 Sq. #408 NIO83/3011 NI \$35,775,7 114 REE SA AREA -x\* 1/2'DP 0.42' North of property line BUILDING ONE STORY FFE = NI2:07 8,402 SF FUTURE EMPIRE DRIVE PB 28 PG 64 (60' PUBLIC RW) FUTURE OFF BUILDING ONE STORY FFE + 759.29 24.500.39 UIIIIIIIU Shan Roy 10.56° Int is 20250° Int is 20250° Int is 20250° Int is 20250° 0111111111111110 5 -----40955 Sq. REE SA AREA 1/2°0P 0.45° North State of the second