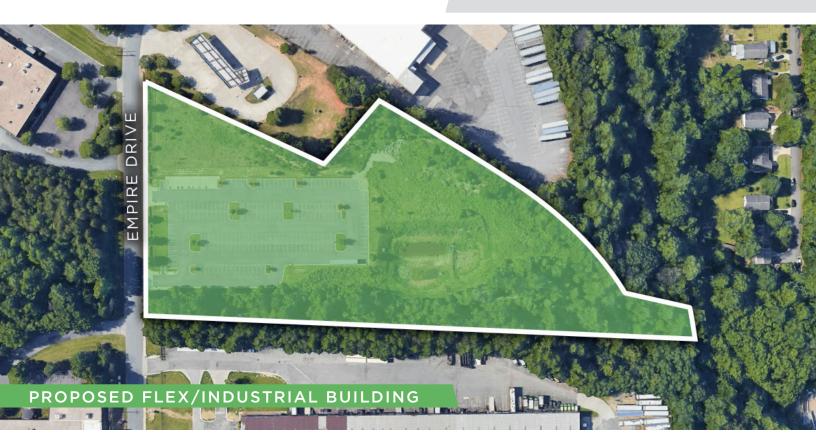

### **PROPERTY HIGHLIGHTS**

| PROPERTY TYPE            | Flex/Industrial    |
|--------------------------|--------------------|
| AVAILABLE SF ±           | 20,000 - 44,000    |
| LAND SIZE                | 7.16 Acres         |
| SALE PRICE               | \$1,950,000        |
| AS-IS LEASE RATE         | \$9,000/Month, NNN |
| BUILD-TO-SUIT LEASE RATE | \$12.00, NNN       |

### DESCRIPTION

Up to ±44,000 SF build-to-suit industrial/flex building conveniently located in Winston-Salem. Site development plans allow for several different configurations for the right tenant/landlord relationship. The site currently offers ±2.0 paved acres and would function well as outdoor storage. Located 2 miles from I-40 and 4.5 miles from Clemmons.

## DESCRIPTION

Up to  $\pm 44,000$  SF build-to-suit industrial/flex building conveniently located in Winston-Salem. Site development plans allow for several different configurations for the right tenant/landlord relationship. The site currently offers  $\pm 2.0$  paved acres and would function well as outdoor storage. Located 2 miles from I-40 and 4.5 miles from Clemmons.