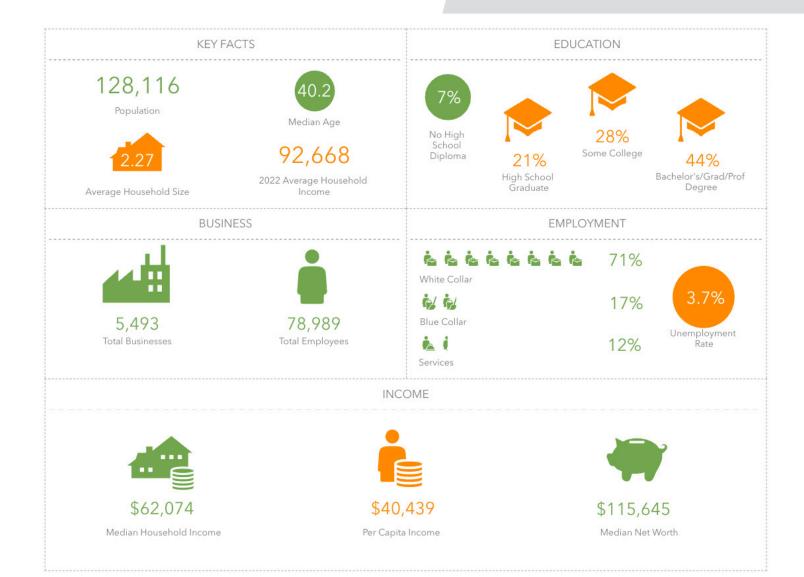

TATE



### PROPERTY HIGHLIGHTS

| PROPERTY TYPE  | Flex/Industrial |
|----------------|-----------------|
| AVAILABLE SF ± | 20,000 - 44,000 |
| LAND SIZE      | 7.16 Acres      |
| LEASE RATE     | \$12.00, NNN    |

### DESCRIPTION

±20,000 - 44,000 SF custom build to suit flex/industrial building conveniently located near Stratford Road in Winston-Salem. The site is 2 miles from I-40 and 4.5 miles from Clemmons. Current plans allow for configurable site and building development with acceptable lease terms.



### KATIE MEALKA

- Katie@LTPcommercial.com
- м 336.473.0206
- **P** 336.724.1715

### NICK GONZALEZ

- Nick@LTPcommercial.com
- м 305.979.3440
- P 336.724.1715

# **2531 EMPIRE DRIVE**

FOR LEASE | WINSTON-SALEM, NC 27103

### Linville Team Partners

#### COMMERCIAL REAL ESTATE



### **KEY FEATURES**

- ±20,000 44,000 SF build to suit flex/industrial building on 7.16 acres
- Conveniently located in Winston-Salem
- 2 miles from I-40 and 4.5 miles from Clemmons
- Current plans allow for configurable site and building development



206 W. FOURTH STREET • WINSTON-SALEM • NORTH CAROLINA • 2710 LTPCOMMERCIAL.COM • 336.724.1715

## **2531 EMPIRE DRIVE**

FOR LEASE | WINSTON-SALEM, NC 27103

# Linville Team Partners

COMMERCIAL REAL ESTATE



### **PROPERTY INFORMATION**

| PROPERTY TYPE   | Flex/Industrial | LAND SIZE | 7.16 Acres   |  |
|-----------------|-----------------|-----------|--------------|--|
| AVAILABLE SF ±  | 20,000 - 44,000 | ΤΑΧ ΡΙΝ   | 6803-96-6858 |  |
| PRICING & TERMS |                 |           |              |  |
| PRICING & 1     | ERMS