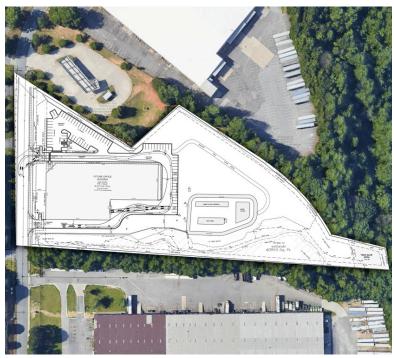

### **PROPERTY INFORMATION**

| PROPERTY TYPE   | Flex/Industrial | LAND SIZE | 7.16 Acres   |  |
|-----------------|-----------------|-----------|--------------|--|
| AVAILABLE SF ±  | 20,000 - 44,000 | ΤΑΧ ΡΙΝ   | 6803-96-6858 |  |
| PRICING & TERMS |                 |           |              |  |
| PRICING & 1     | ERMS            |           |              |  |

#### DESCRIPTION

 $\pm 20,000 - 44,000$  SF custom build to suit flex/industrial building conveniently located near Stratford Road in Winston-Salem. The site is 2 miles from I-40 and 4.5 miles from Clemmons. Current plans allow for configurable site and building development with acceptable lease terms.