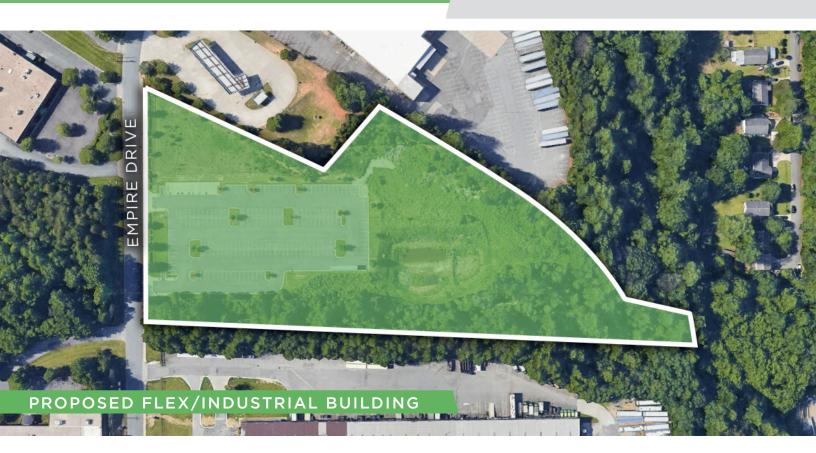

### PROPERTY HIGHLIGHTS

| PROPERTY TYPE  | Flex/Industrial |
|----------------|-----------------|
| AVAILABLE SF ± | 20,000 - 44,000 |
| LAND SIZE      | 7.16 Acres      |
| LEASE RATE     | \$12.00, NNN    |

### DESCRIPTION

±20,000 - 44,000 SF custom build to suit flex/industrial building conveniently located near Stratford Road in Winston-Salem. The site is 2 miles from I-40 and 4.5 miles from Clemmons. Current plans allow for configurable site and building development with acceptable lease terms.

### **KEY FEATURES**

- ±20,000 44,000 SF build to suit flex/industrial building on 7.16 acres
- Conveniently located in Winston-Salem
- 2 miles from I-40 and 4.5 miles from Clemmons
- Current plans allow for configurable site and building development