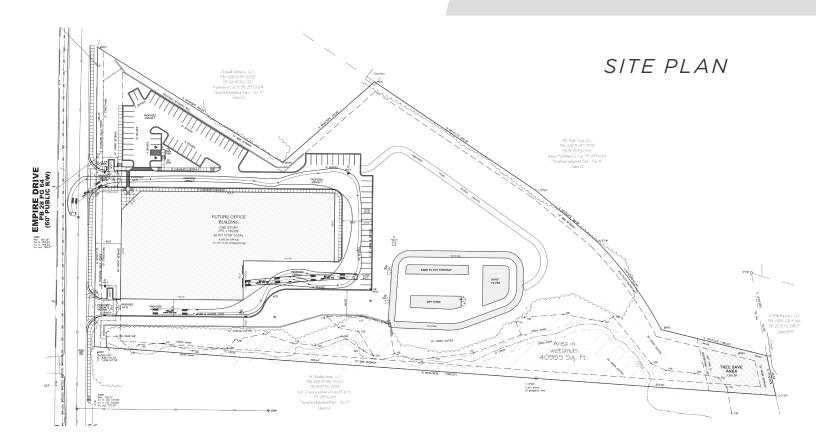

### **PROPERTY INFORMATION**

| PROPERTY TYPE   | Flex/Industrial | LAND SIZE | 7.16 Acres   |  |
|-----------------|-----------------|-----------|--------------|--|
| AVAILABLE SF ±  | 20,000 - 44,000 | ΤΑΧ ΡΙΝ   | 6803-96-6858 |  |
| PRICING & TERMS |                 |           |              |  |
| PRICING & 1     | ERMS            |           |              |  |

#### DESCRIPTION

 $\pm 20,000 - 44,000$  SF custom build to suit flex/industrial building conveniently located near Stratford Road in Winston-Salem. The site is 2 miles from I-40 and 4.5 miles from Clemmons. Current plans allow for configurable site and building development with acceptable lease terms.