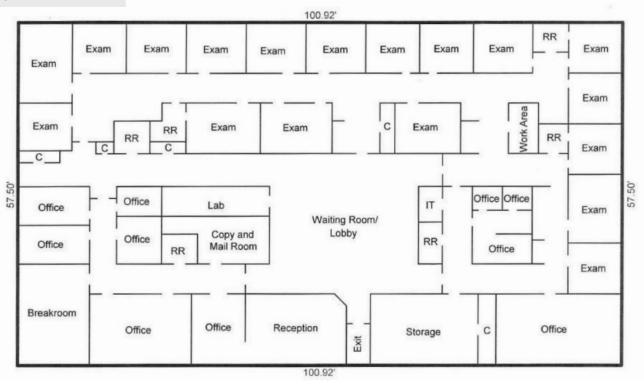

#### FLOOR PLAN

### **DESCRIPTION**

Versatile suite in Brookview Hills Medical Center with a private entrance. Well known out patient healthcare facility just off Hanes Mall Boulevard and I-40. Only I mile from Forsyth Medical Center, this  $\pm 5,803$  SF space currently features a reception area with large lobby, 6 restrooms, lab space, private breakroom, and 18 exam/offices. Current ownership is open to up-fit allowance and reconfiguration with acceptable lease terms.

#### DESCRIPTION

Versatile suite in Brookview Hills Medical Center with a private entrance. Well known out patient healthcare facility just off Hanes Mall Boulevard and I-40. Only 1 mile from Forsyth Medical Center, this ±5,803 SF space currently features a reception area with large lobby, 6 restrooms, lab space, private breakroom, and 18 exam/offices. Current ownership is open to up-fit allowance and reconfiguration with acceptable lease terms.