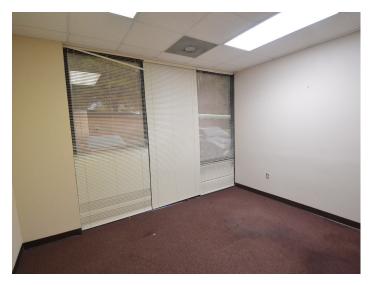

### **DESCRIPTION**

Versatile suite in Brookview Hills Medical Center with a private entrance. Well known out patient healthcare facility just off Hanes Mall Boulevard and I-40. Only I mile from Forsyth Medical Center, this  $\pm 5,803$  SF space currently features a reception area with large lobby, 6 restrooms, lab space, private breakroom, and 18 exam/offices. Current ownership is open to up-fit allowance and reconfiguration with acceptable lease terms.

#### DESCRIPTION

Versatile suite in Brookview Hills Medical Center with a private entrance. Well known out patient healthcare facility just off Hanes Mall Boulevard and I-40. Only 1 mile from Forsyth Medical Center, this ±5,803 SF space currently features a reception area with large lobby, 6 restrooms, lab space, private breakroom, and 18 exam/offices. Current ownership is open to up-fit allowance and reconfiguration with acceptable lease terms.