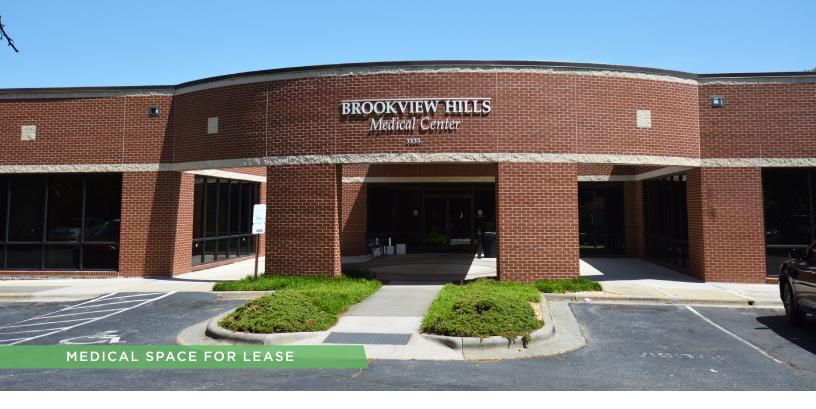

### 3333 BROOKVIEW HILLS

FOR LEASE | SUITE 207, WINSTON-SALEM, NC 27103

### **DESCRIPTION**

Versatile suite in Brookview Hills Medical Center with a private entrance. Well known out patient healthcare facility just off Hanes Mall Boulevard and I-40. Only I mile from Forsyth Medical Center, this  $\pm 5,803$  SF space currently features a reception area with large lobby, 6 restrooms, lab space, private breakroom, and 18 exam/offices. Current ownership is open to up-fit allowance and reconfiguration with acceptable lease terms.

### **KEY FEATURES**

- Versatile suite with a private entrance
- Well known out patient healthcare facility just off Hanes Mall Boulevard and I-40
- Only 1 mile from Forsyth Medical Center
- Current ownership is open to up-fit allowance and reconfiguration with acceptable lease terms