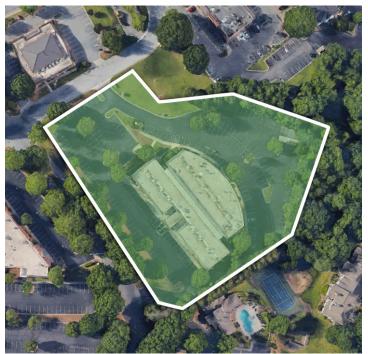

### PROPERTY INFORMATION

| PROPERTY TYPE  | Office | PROPERTY SUBTYPE | Medical     |
|----------------|--------|------------------|-------------|
| AVAILABLE SF ± | 5,803  | FLOORS           | 2           |
| BUILDING SF ±  | 53,900 | ELEVATOR         | Yes         |
| YEAR BUILT     | 1991   | RESTROOMS        | 6           |
| ACRES          | 4.13   | PARKING          | 190 Surface |