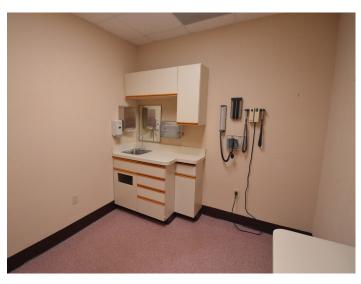

### **DESCRIPTION**

Versatile suite in Brookview Hills Medical Center with a private entrance. Well known out patient healthcare facility just off Hanes Mall Boulevard and I-40. Only I mile from Forsyth Medical Center, this  $\pm 5,803$  SF space currently features a reception area with large lobby, 6 restrooms, lab space, private breakroom, and 18 exam/offices. Current ownership is open to up-fit allowance and reconfiguration with acceptable lease terms.

#### DESCRIPTION

Versatile suite in Brookview Hills Medical Center with a private entrance. Well known out patient healthcare facility just off Hanes Mall Boulevard and I-40. Only 1 mile from Forsyth Medical Center, this ±5,803 SF space currently features a reception area with large lobby, 6 restrooms, lab space, private breakroom, and 18 exam/offices. Current ownership is open to up-fit allowance and reconfiguration with acceptable lease terms.