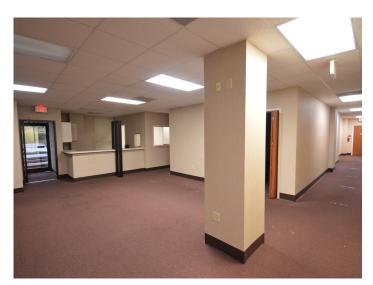

### **DESCRIPTION**

Versatile suite in Brookview Hills Medical Center with a private entrance. Well known out patient healthcare facility just off Hanes Mall Boulevard and I-40. Only I mile from Forsyth Medical Center, this  $\pm 5,803$  SF space currently features a reception area with large lobby, 6 restrooms, lab space, private breakroom, and 18 exam/offices. Current ownership is open to up-fit allowance and reconfiguration with acceptable lease terms.

#### DESCRIPTION

Versatile suite in Brookview Hills Medical Center with a private entrance. Well known out patient healthcare facility just off Hanes Mall Boulevard and I-40. Only 1 mile from Forsyth Medical Center, this ±5,803 SF space currently features a reception area with large lobby, 6 restrooms, lab space, private breakroom, and 18 exam/offices. Current ownership is open to up-fit allowance and reconfiguration with acceptable lease terms.