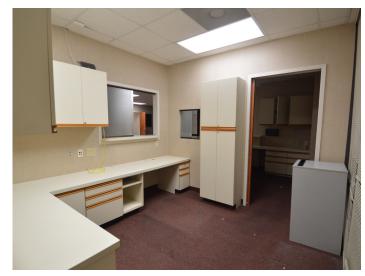

### **DESCRIPTION**

Versatile suite in Brookview Hills Medical Center with a private entrance. Well known out patient healthcare facility just off Hanes Mall Boulevard and I-40. Only I mile from Forsyth Medical Center, this  $\pm 5,803$  SF space currently features a reception area with large lobby, 6 restrooms, lab space, private breakroom, and 18 exam/offices. Current ownership is open to up-fit allowance and reconfiguration with acceptable lease terms.

#### DESCRIPTION

Versatile suite in Brookview Hills Medical Center with a private entrance. Well known out patient healthcare facility just off Hanes Mall Boulevard and I-40. Only 1 mile from Forsyth Medical Center, this ±5,803 SF space currently features a reception area with large lobby, 6 restrooms, lab space, private breakroom, and 18 exam/offices. Current ownership is open to up-fit allowance and reconfiguration with acceptable lease terms.