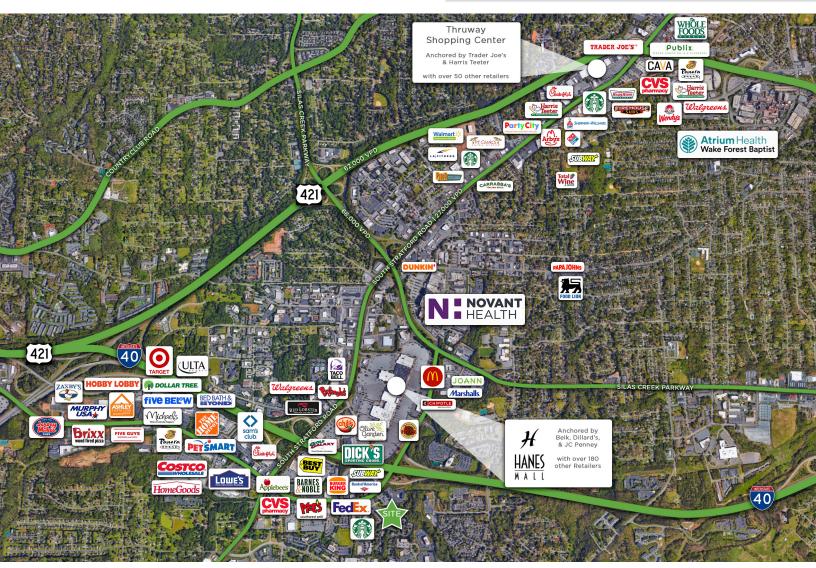

### **DESCRIPTION**

Versatile suite in Brookview Hills Medical Center with a private entrance. Well known out patient healthcare facility just off Hanes Mall Boulevard and I-40. Only I mile from Forsyth Medical Center, this  $\pm 5,803$  SF space currently features a reception area with large lobby, 6 restrooms, lab space, private breakroom, and 18 exam/offices. Current ownership is open to up-fit allowance and reconfiguration with acceptable lease terms.

### **KEY FEATURES**

- Versatile suite with a private entrance
- Well known out patient healthcare facility just off Hanes Mall Boulevard and I-40
- Only 1 mile from Forsyth Medical Center
- Current ownership is open to up-fit allowance and reconfiguration with acceptable lease terms

#### DESCRIPTION

Versatile suite in Brookview Hills Medical Center with a private entrance. Well known out patient healthcare facility just off Hanes Mall Boulevard and I-40. Only 1 mile from Forsyth Medical Center, this ±5,803 SF space currently features a reception area with large lobby, 6 restrooms, lab space, private breakroom, and 18 exam/offices. Current ownership is open to up-fit allowance and reconfiguration with acceptable lease terms.