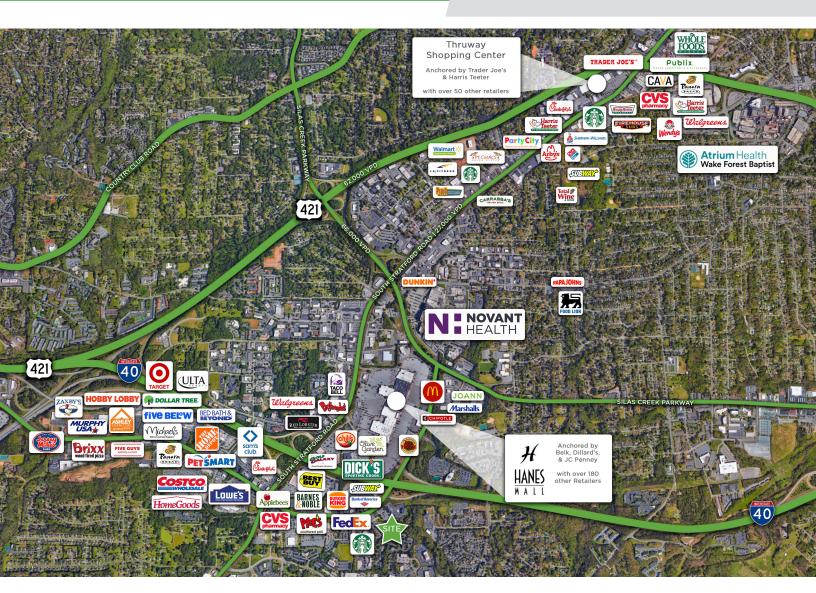

### **DESCRIPTION**

Versatile suite in Brookview Hills Medical Center with a private entrance. Well known out patient healthcare facility just off Hanes Mall Boulevard and I-40. Only I mile from Forsyth Medical Center, this ±5,803 SF space currently features a reception area with large lobby, 6 restrooms, lab space, private breakroom, and 18 exam/offices. Current ownership is open to up-fit allowance and reconfiguration with acceptable lease terms.