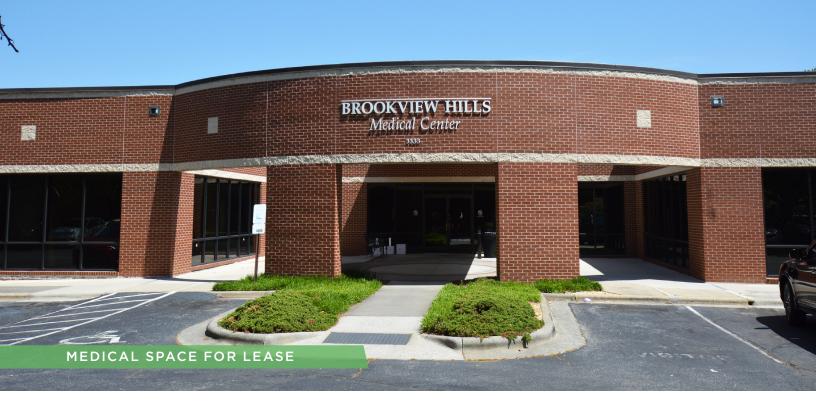

## 3333 BROOKVIEW HILLS

FOR LEASE | SUITE 207, WINSTON-SALEM, NC 27103

### **DESCRIPTION**

Versatile suite in Brookview Hills Medical Center with a private entrance. Well known out patient healthcare facility just off Hanes Mall Boulevard and I-40. Only I mile from Forsyth Medical Center, this ±5,803 SF space currently features a reception area with large lobby, 6 restrooms, lab space, private breakroom, and 18 exam/offices. Current ownership is open to up-fit allowance and reconfiguration with acceptable lease terms.