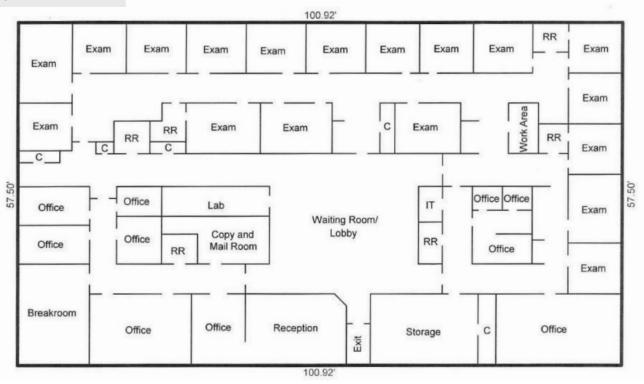

### FLOOR PLAN

### **DESCRIPTION**

Versatile suite in Brookview Hills Medical Center with a private entrance. Well known out patient healthcare facility just off Hanes Mall Boulevard and I-40. Only I mile from Forsyth Medical Center, this ±5,803 SF space currently features a reception area with large lobby, 6 restrooms, lab space, private breakroom, and 18 exam/offices. Current ownership is open to up-fit allowance and reconfiguration with acceptable lease terms.

### DESCRIPTION

Versatile suite in Brookview Hills Medical Center with a private entrance. Well known out patient healthcare facility just off Hanes Mall Boulevard and I-40. Only 1 mile from Forsyth Medical Center, this ±5,803 SF space currently features a reception area with large lobby, 6 restrooms, lab space, private breakroom, and 18 exam/offices. Current ownership is open to up-fit allowance and reconfiguration with acceptable lease terms.