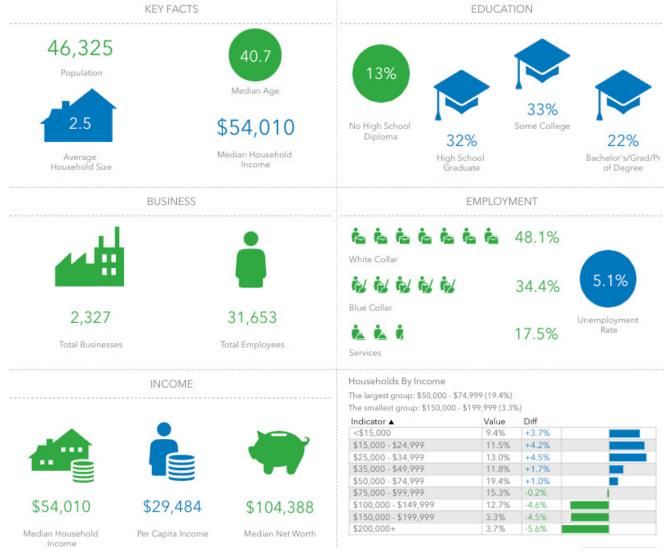

65 | ±620 SF   | \$1,000.00/Month |

### **DESCRIPTION**

Forest Heights Shopping Center currently offers multiple retail spaces ranging from  $\pm 620$  to  $\pm 5,500$  SF. These well-located shopping center opportunities feature multiple access points, ample parking, and two signalized intersections with 14,000 VPD on North Center Street. With less than 0.5 mile access to I-40, any number of retail and professional service concepts can thrive at this location.



### KATIE HAYES

- Katie@LTPcommercial.com
- M 336.473.0206
- P 336.724.1715

### **NICK GONZALEZ**

- E Nick@LTPcommercial.com
- P 336.724.1715

FOR LEASE | STATESVILLE, NC 28677

# Linville Team Partners

COMMERCIAL REAL ESTATE













FOR LEASE | STATESVILLE, NC 28677

## Linville Team Partners

COMMERCIAL REAL ESTATE



### **KEY FEATURES**

- Sits at two signalized intersections with 14,000 VPD on Center Street
- ±620-5,500 SF available
- · Anchor Tenant: Dollar Tree
- TICAM: \$2.05 psf



FOR LEASE | STATESVILLE, NC 28677

COMMERCIAL REAL ESTATE

### SUITE DETAILS & PRICING

| SUITE                         | SIZE      | LEASE RATE       | LEASE TYPE |
|-------------------------------|-----------|------------------|------------|
| SUITE 805                     | ±5,500 SF | \$4,422.29/Month | NNN        |
| SUITE 843                     | ±4,916 SF | \$3,953.28/Month | NNN        |
| SUITE 825 *not pictured below | ±2,699 SF | \$2,170.45/Month | NNN        |
| SUITE 865 *not pictured below | ±620 SF   | \$1,000.00/Month | NNN        |



### PROPERTY INFORMATION

| ACRES            | 3.2    | PARKING |