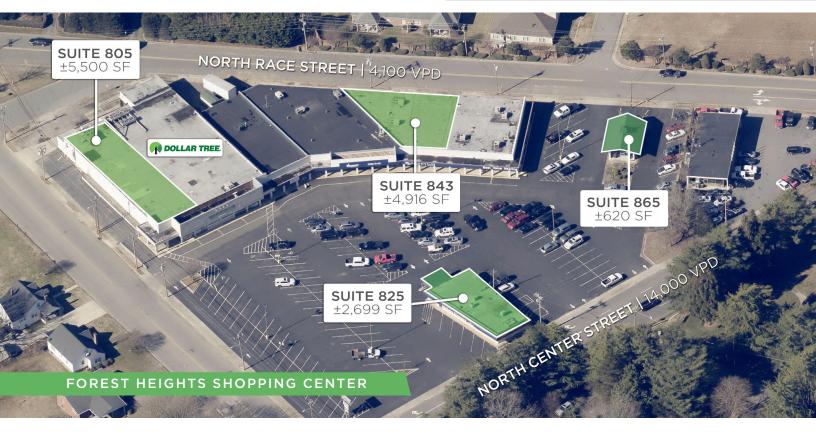

### SUITE AVAILABLITY

|           | SIZE      | LEASE RATE       |
|-----------|-----------|------------------|
| SUITE 805 | ±5,500 SF | \$4,422.29/Month |
| SUITE 843 | ±4,916 SF | \$3,953.28/Month |
| SUITE 825 | ±2,699 SF | \$2,170.45/Month |
| SUITE 865 | ±620 SF   | \$1,000.00/Month |

### **DESCRIPTION**

Forest Heights Shopping Center currently offers multiple retail spaces ranging from  $\pm 620$  to  $\pm 5,500$  SF. These well-located shopping center opportunities feature multiple access points, ample parking, and two signalized intersections with 14,000 VPD on North Center Street. With less than 0.5 mile access to I-40, any number of retail and professional service concepts can thrive at this location.

### **KEY FEATURES**

- Sits at two signalized intersections with 14,000 VPD on Center Street
- ±620-5,500 SF available
- · Anchor Tenant: Dollar Tree
- TICAM: \$2.05 psf

FOR LEASE | STATESVILLE, NC 28677

### SUITE DETAILS & PRICING

| SUITE                         | SIZE      | LEASE RATE       | LEASE TYPE |
|-------------------------------|-----------|------------------|------------|
| SUITE 805                     | ±5,500 SF | \$4,422.29/Month | NNN        |
| SUITE 843                     | ±4,916 SF | \$3,953.28/Month | NNN        |
| SUITE 825 *not pictured below | ±2,699 SF | \$2,170.45/Month | NNN        |
| SUITE 865 *not pictured below | ±620 SF   | \$1,000.00/Month | NNN        |