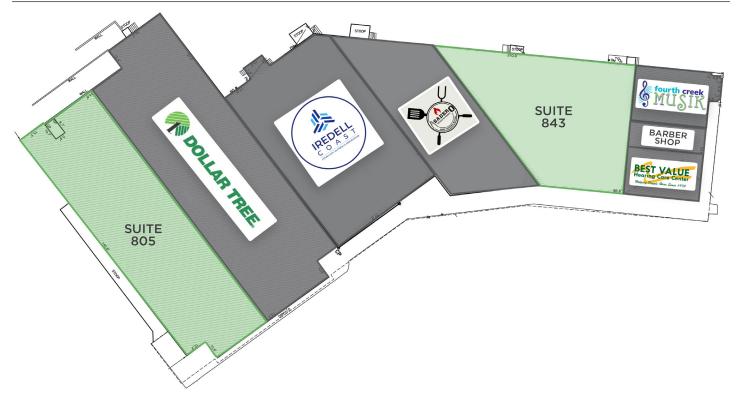

### SUITE AVAILABLITY

|           | SIZE      | LEASE RATE       |
|-----------|-----------|------------------|
| SUITE 805 | ±5,500 SF | \$4,422.29/Month |
| SUITE 843 | ±4,916 SF | \$3,953.28/Month |
| SUITE 825 | ±2,699 SF | \$2,170.45/Month |
| SUITE 865 | ±620 SF   | \$1,000.00/Month |

### SUITE DETAILS & PRICING

| SUITE                         | SIZE      | LEASE RATE       | LEASE TYPE |
|-------------------------------|-----------|------------------|------------|
| SUITE 805                     | ±5,500 SF | \$4,422.29/Month | NNN        |
| SUITE 843                     | ±4,916 SF | \$3,953.28/Month | NNN        |
| SUITE 825 *not pictured below | ±2,699 SF | \$2,170.45/Month | NNN        |
| SUITE 865 *not pictured below | ±620 SF   | \$1,000.00/Month | NNN        |