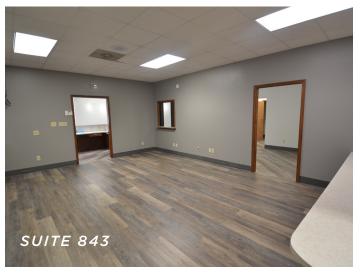

### SUITE DETAILS & PRICING

| SUITE                         | SIZE      | LEASE RATE       | LEASE TYPE |
|-------------------------------|-----------|------------------|------------|
| SUITE 805                     | ±5,500 SF | \$4,422.29/Month | NNN        |
| SUITE 843                     | ±4,916 SF | \$3,953.28/Month | NNN        |
| SUITE 825 *not pictured below | ±2,699 SF | \$2,170.45/Month | NNN        |
| SUITE 865 *not pictured below | ±620 SF   | \$1,000.00/Month | NNN        |