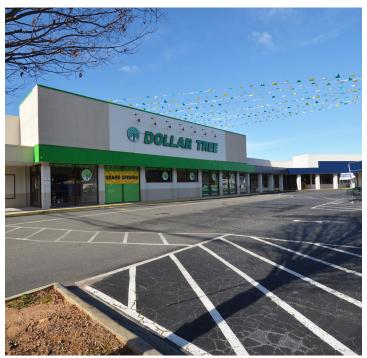

### **KEY FEATURES**

- Sits at two signalized intersections with 14,000 VPD on Center Street
- ±620-5,500 SF available
- · Anchor Tenant: Dollar Tree
- TICAM: \$2.05 psf

FOR LEASE | STATESVILLE, NC 28677

### SUITE DETAILS & PRICING

| SUITE                         | SIZE      | LEASE RATE       | LEASE TYPE |
|-------------------------------|-----------|------------------|------------|
| SUITE 805                     | ±5,500 SF | \$4,422.29/Month | NNN        |
| SUITE 843                     | ±4,916 SF | \$3,953.28/Month | NNN        |
| SUITE 825 *not pictured below | ±2,699 SF | \$2,170.45/Month | NNN        |
| SUITE 865 *not pictured below | ±620 SF   | \$1,000.00/Month | NNN        |