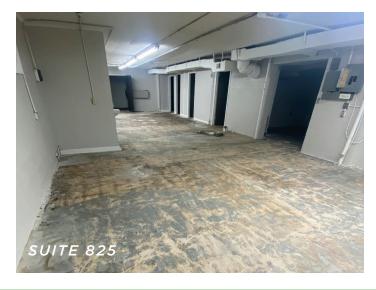

### SUITE DETAILS & PRICING

| SUITE                         | SIZE      | LEASE RATE       | LEASE TYPE |
|-------------------------------|-----------|------------------|------------|
| SUITE 805                     | ±5,500 SF | \$4,422.29/Month | NNN        |
| SUITE 843                     | ±4,916 SF | \$3,953.28/Month | NNN        |
| SUITE 825 *not pictured below | ±2,699 SF | \$2,170.45/Month | NNN        |
| SUITE 865 *not pictured below | ±620 SF   | \$1,000.00/Month | NNN        |