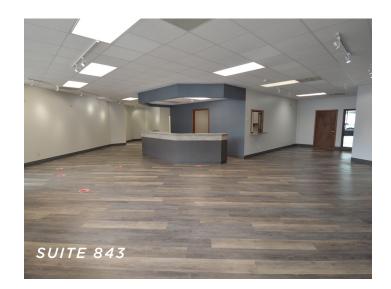

### SUITE DETAILS & PRICING

| SUITE                         | SIZE      | LEASE RATE       | LEASE TYPE |
|-------------------------------|-----------|------------------|------------|
| SUITE 805                     | ±5,500 SF | \$4,422.29/Month | NNN        |
| SUITE 843                     | ±4,916 SF | \$3,953.28/Month | NNN        |
| SUITE 825 *not pictured below | ±2,699 SF | \$2,170.45/Month | NNN        |
| SUITE 865 *not pictured below | ±620 SF   | \$1,000.00/Month | NNN        |