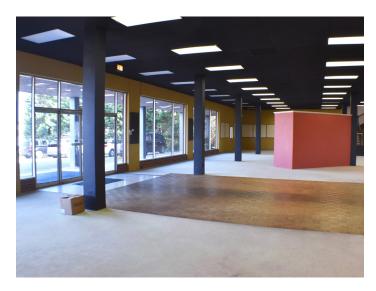

### **DESCRIPTION**

Retail/Flex opportunity near downtown Winston-Salem! This 2 story brick building features  $\pm 19,710$  SF, with ample parking, 1 covered dock-high door, great visibility, and easy access to US Highway 52, Interstate 40, and downtown Winston-Salem. High ceilings, an elevator, and open layouts on both floors allow for any number of uses.

### **KEY FEATURES**

- ±19,710 SF retail/flex building near downtown Winston-Salem
- Ample parking and great visibility
- 1 dock-high covered door
- Easy access to Highway 52 and Interstate 40
- Open layouts on both floors allow for any number of uses