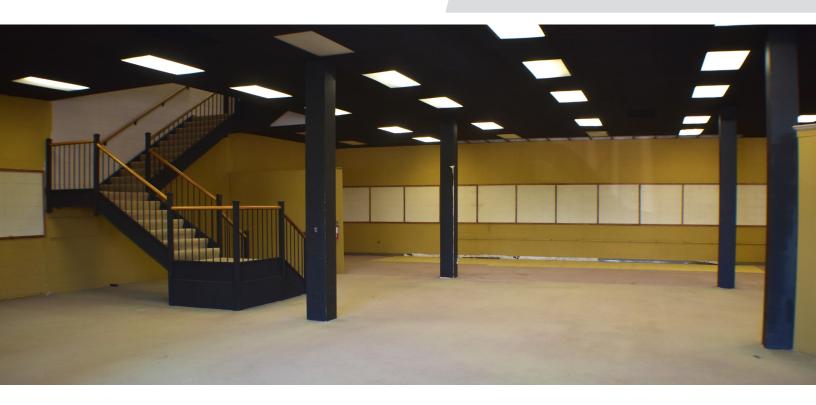

### **DESCRIPTION**

Retail/Flex opportunity near downtown Winston-Salem! This 2 story brick building features  $\pm 19,710$  SF, with ample parking, 1 covered dock-high door, great visibility, and easy access to US Highway 52, Interstate 40, and downtown Winston-Salem. High ceilings, an elevator, and open layouts on both floors allow for any number of uses.

### **KEY FEATURES**

- ±19,710 SF retail/flex building near downtown Winston-Salem
- Ample parking and great visibility
- 1 dock-high covered door
- Easy access to Highway 52 and Interstate 40
- Open layouts on both floors allow for any number of uses