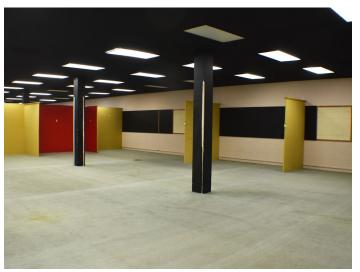

### **DESCRIPTION**

Retail/Flex opportunity near downtown Winston-Salem! This 2 story brick building features  $\pm 19,710$  SF, with ample parking, 1 covered dock-high door, great visibility, and easy access to US Highway 52, Interstate 40, and downtown Winston-Salem. High ceilings, an elevator, and open layouts on both floors allow for any number of uses.