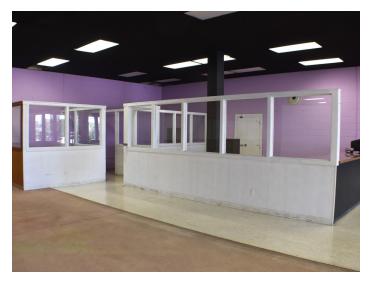

### **DESCRIPTION**

Retail/Flex opportunity near downtown Winston-Salem! This 2 story brick building features  $\pm 19,710$  SF, with ample parking, 1 covered dock-high door, great visibility, and easy access to US Highway 52, Interstate 40, and downtown Winston-Salem. High ceilings, an elevator, and open layouts on both floors allow for any number of uses.

### **KEY FEATURES**

- ±19,710 SF retail/flex building near downtown Winston-Salem
- Ample parking and great visibility
- 1 dock-high covered door
- Easy access to Highway 52 and Interstate 40
- Open layouts on both floors allow for any number of uses