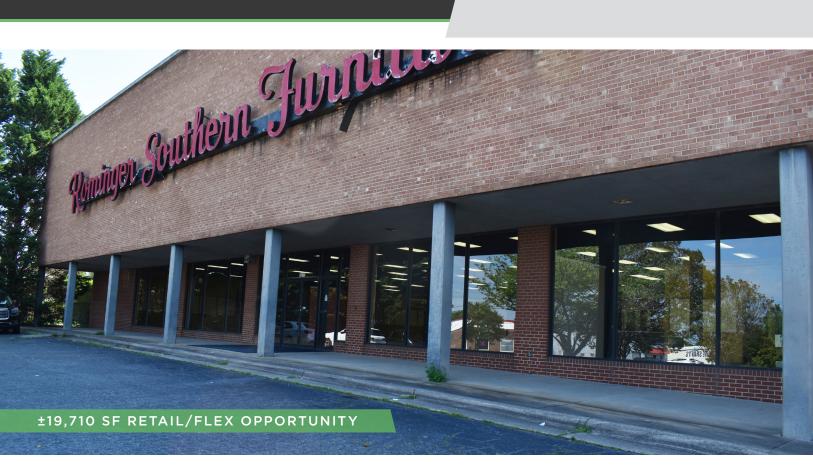

### **DESCRIPTION**

Retail/Flex opportunity near downtown Winston-Salem! This 2 story brick building features  $\pm 19,710$  SF, with ample parking, 1 covered dock-high door, great visibility, and easy access to US Highway 52, Interstate 40, and downtown Winston-Salem. High ceilings, an elevator, and open layouts on both floors allow for any number of uses.