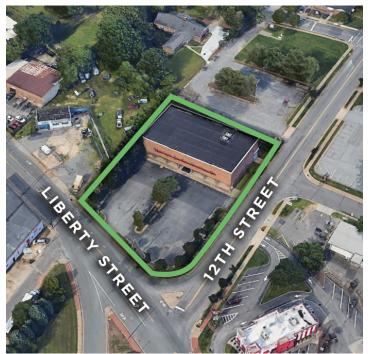

### **DESCRIPTION**

Retail/Flex opportunity near downtown Winston-Salem! This 2 story brick building features  $\pm 19,710$  SF, with ample parking, 1 covered dock-high door, great visibility, and easy access to US Highway 52, Interstate 40, and downtown Winston-Salem. High ceilings, an elevator, and open layouts on both floors allow for any number of uses.