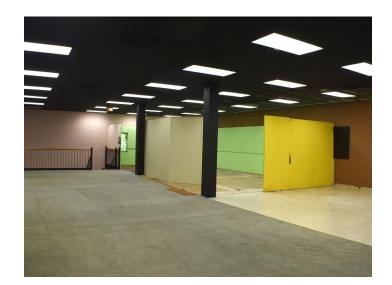

### **DESCRIPTION**

Retail/Flex opportunity near downtown Winston-Salem! This 2 story brick building features  $\pm 19,710$  SF, with ample parking, 1 covered dock-high door, great visibility, and easy access to US Highway 52, Interstate 40, and downtown Winston-Salem. High ceilings, an elevator, and open layouts on both floors allow for any number of uses.