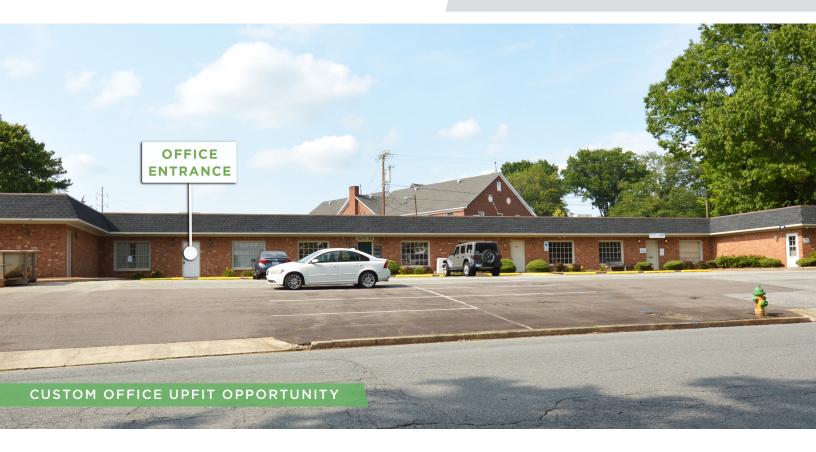

## **3111 MAPLEWOOD AVENUE**

FOR LEASE | SUITE 106, WINSTON-SALEM, NC 27103

### **DESCRIPTION**

Located only 0.5 miles from Novant Medical Center and 2 miles from Wake Forest Baptist Medical Center. This property offers  $\pm 1,600$  SF of open space. It is in shell condition, which will allow for customization to best fit your business' needs. Creative and collaborative landlord. One level building with ample surface parking and easy access to Highway 158 and Highway 421.