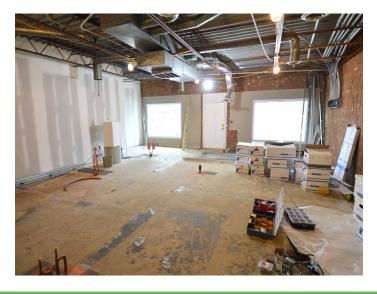

### **DESCRIPTION**

Located only 0.5 miles from Novant Medical Center and 2 miles from Wake Forest Baptist Medical Center. This property offers  $\pm 1,600$  SF of open space. It is in shell condition, which will allow for customization to best fit your business' needs. Creative and collaborative landlord. One level building with ample surface parking and easy access to Highway 158 and Highway 421.

#### **DESCRIPTION**

Located only 0.5 miles from Novant Medical Center and 2 miles from Wake Forest Baptist Medical Center. This property offers ±1,600 SF of open space. It is in shell condition, which will allow for customization to best fit your business' needs. Creative and collaborative landlord. One level building with ample surface parking and easy access to Highway 158 and Highway 421.