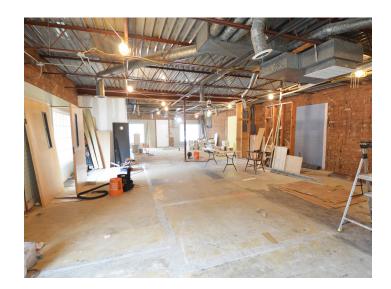

### **DESCRIPTION**

Located only 0.5 miles from Novant Medical Center and 2 miles from Wake Forest Baptist Medical Center. This property offers  $\pm 1,600$  SF of open space. It is in shell condition, which will allow for customization to best fit your business' needs. Creative and collaborative landlord. One level building with ample surface parking and easy access to Highway 158 and Highway 421.

#### **DESCRIPTION**

Located only 0.5 miles from Novant Medical Center and 2 miles from Wake Forest Baptist Medical Center. This property offers ±1,600 SF of open space. It is in shell condition, which will allow for customization to best fit your business' needs. Creative and collaborative landlord. One level building with ample surface parking and easy access to Highway 158 and Highway 421.