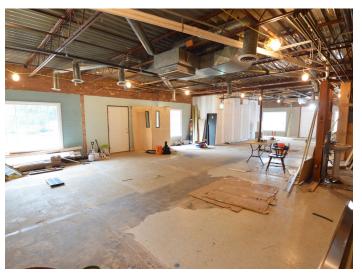

### **DESCRIPTION**

Located only 0.5 miles from Novant Medical Center and 2 miles from Wake Forest Baptist Medical Center. This property offers  $\pm 1,600$  SF of open space. It is in shell condition, which will allow for customization to best fit your business' needs. Creative and collaborative landlord. One level building with ample surface parking and easy access to Highway 158 and Highway 421.

#### **DESCRIPTION**

Located only 0.5 miles from Novant Medical Center and 2 miles from Wake Forest Baptist Medical Center. This property offers ±1,600 SF of open space. It is in shell condition, which will allow for customization to best fit your business' needs. Creative and collaborative landlord. One level building with ample surface parking and easy access to Highway 158 and Highway 421.