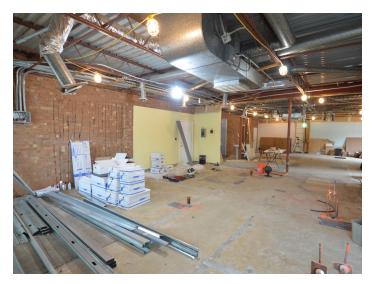

### **DESCRIPTION**

Located only 0.5 miles from Novant Medical Center and 2 miles from Wake Forest Baptist Medical Center. This property offers  $\pm 1,600$  SF of open space. It is in shell condition, which will allow for customization to best fit your business' needs. Creative and collaborative landlord. One level building with ample surface parking and easy access to Highway 158 and Highway 421.

#### **DESCRIPTION**

Located only 0.5 miles from Novant Medical Center and 2 miles from Wake Forest Baptist Medical Center. This property offers ±1,600 SF of open space. It is in shell condition, which will allow for customization to best fit your business' needs. Creative and collaborative landlord. One level building with ample surface parking and easy access to Highway 158 and Highway 421.