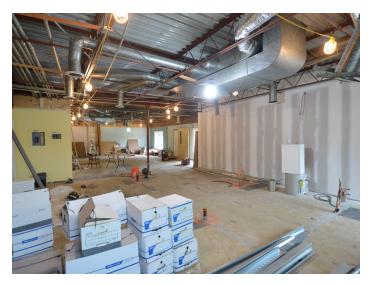

### **DESCRIPTION**

Located only 0.5 miles from Novant Medical Center and 2 miles from Wake Forest Baptist Medical Center. This property offers  $\pm 1,600$  SF of open space. It is in shell condition, which will allow for customization to best fit your business' needs. Creative and collaborative landlord. One level building with ample surface parking and easy access to Highway 158 and Highway 421.

#### **DESCRIPTION**

Located only 0.5 miles from Novant Medical Center and 2 miles from Wake Forest Baptist Medical Center. This property offers ±1,600 SF of open space. It is in shell condition, which will allow for customization to best fit your business' needs. Creative and collaborative landlord. One level building with ample surface parking and easy access to Highway 158 and Highway 421.