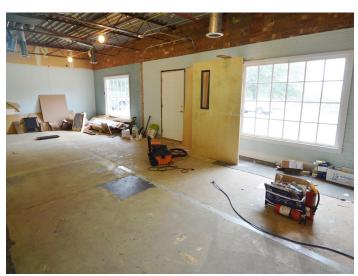

### **DESCRIPTION**

Located only 0.5 miles from Novant Medical Center and 2 miles from Wake Forest Baptist Medical Center. This property offers  $\pm 1,600$  SF of open space. It is in shell condition, which will allow for customization to best fit your business' needs. Creative and collaborative landlord. One level building with ample surface parking and easy access to Highway 158 and Highway 421.

#### **DESCRIPTION**

Located only 0.5 miles from Novant Medical Center and 2 miles from Wake Forest Baptist Medical Center. This property offers ±1,600 SF of open space. It is in shell condition, which will allow for customization to best fit your business' needs. Creative and collaborative landlord. One level building with ample surface parking and easy access to Highway 158 and Highway 421.