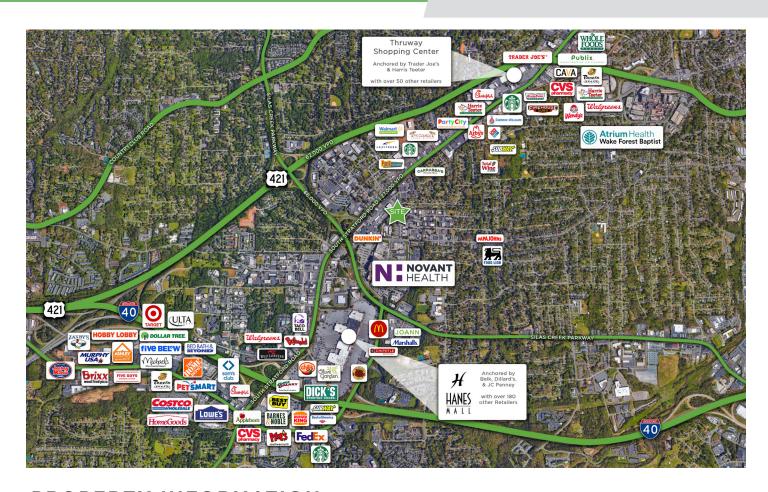

### **DESCRIPTION**

Located only 0.5 miles from Novant Medical Center and 2 miles from Wake Forest Baptist Medical Center. This property offers  $\pm 1,600$  SF of open space. It is in shell condition, which will allow for customization to best fit your business' needs. Creative and collaborative landlord. One level building with ample surface parking and easy access to Highway 158 and Highway 421.

#### **DESCRIPTION**

Located only 0.5 miles from Novant Medical Center and 2 miles from Wake Forest Baptist Medical Center. This property offers ±1,600 SF of open space. It is in shell condition, which will allow for customization to best fit your business' needs. Creative and collaborative landlord. One level building with ample surface parking and easy access to Highway 158 and Highway 421.