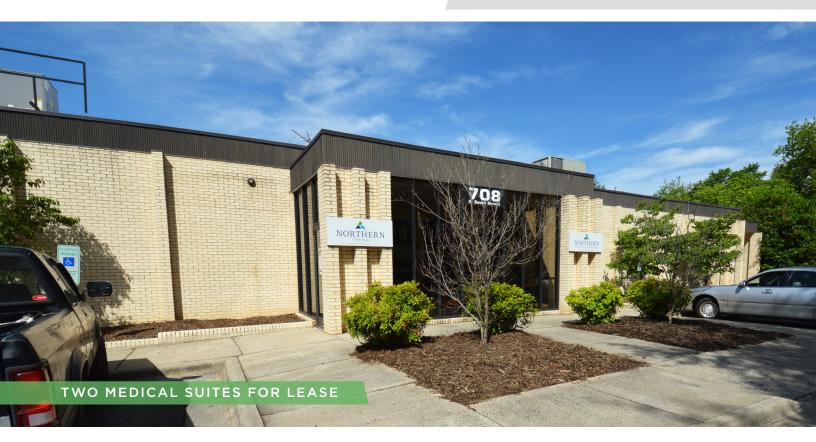

## 708 S. SOUTH STREET

FOR LEASE | MOUNT AIRY, NC 27030

#### DESCRIPTION

Two suites available in established medical center in Mount Airy. Located less than 0.5 miles from Northern Regional Hospital, Highway 601, and Highway 52. Suite 400 on the lower level offers  $\pm 3,838$  SF and Suite 200 on the upper level offers  $\pm 4,164$  SF. Both suites feature their own reception and lobby areas, multiple exam rooms, administrative offices, and restrooms. Ample parking in front and rear of the building.

### DESCRIPTION

Two suites available in established medical center in Mount Airy. Located less than 0.5 miles from Northern Regional Hospital, Highway 601, and Highway 52. Suite 400 on the lower level offers ±3,838 SF and Suite 200 on the upper level offers ±4,164 SF. Both suites feature their own reception and lobby areas, multiple exam rooms, administrative offices, and restrooms. Ample parking in front and rear of the building.