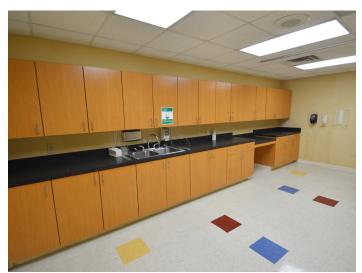

#### DESCRIPTION

Two suites available in established medical center in Mount Airy. Located less than 0.5 miles from Northern Regional Hospital, Highway 601, and Highway 52. Suite 400 on the lower level offers  $\pm 3,838$  SF and Suite 200 on the upper level offers  $\pm 4,164$  SF. Both suites feature their own reception and lobby areas, multiple exam rooms, administrative offices, and restrooms. Ample parking in front and rear of the building.

### DESCRIPTION

Two suites available in established medical center in Mount Airy. Located less than 0.5 miles from Northern Regional Hospital, Highway 601, and Highway 52. Suite 400 on the lower level offers ±3,838 SF and Suite 200 on the upper level offers ±4,164 SF. Both suites feature their own reception and lobby areas, multiple exam rooms, administrative offices, and restrooms. Ample parking in front and rear of the building.