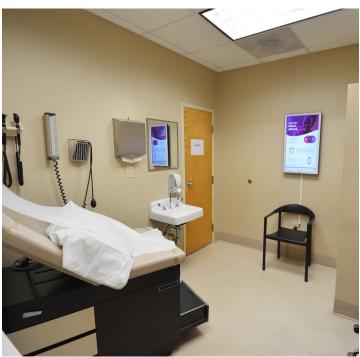

#### DESCRIPTION

Two suites available in established medical center in Mount Airy. Located less than 0.5 miles from Northern Regional Hospital, Highway 601, and Highway 52. Suite 400 on the lower level offers  $\pm 3,838$  SF and Suite 200 on the upper level offers  $\pm 4,164$  SF. Both suites feature their own reception and lobby areas, multiple exam rooms, administrative offices, and restrooms. Ample parking in front and rear of the building.

### DESCRIPTION

Two suites available in established medical center in Mount Airy. Located less than 0.5 miles from Northern Regional Hospital, Highway 601, and Highway 52. Suite 400 on the lower level offers ±3,838 SF and Suite 200 on the upper level offers ±4,164 SF. Both suites feature their own reception and lobby areas, multiple exam rooms, administrative offices, and restrooms. Ample parking in front and rear of the building.