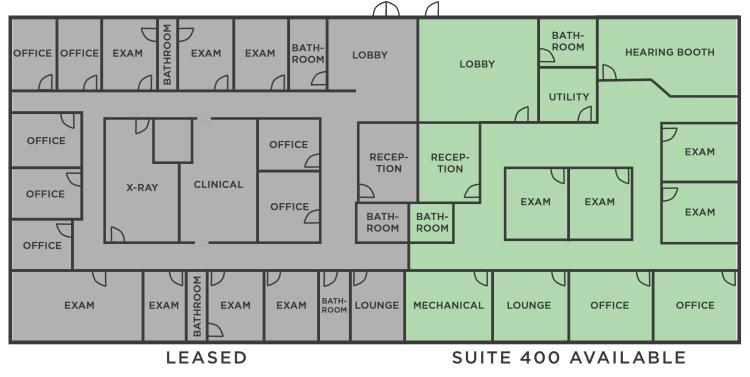

### LOWER LEVEL FLOOR PLAN

#### DESCRIPTION

Two suites available in established medical center in Mount Airy. Located less than 0.5 miles from Northern Regional Hospital, Highway 601, and Highway 52. Suite 400 on the lower level offers  $\pm 3,838$  SF and Suite 200 on the upper level offers  $\pm 4,164$  SF. Both suites feature their own reception and lobby areas, multiple exam rooms, administrative offices, and restrooms. Ample parking in front and rear of the building.

### DESCRIPTION

Two suites available in established medical center in Mount Airy. Located less than 0.5 miles from Northern Regional Hospital, Highway 601, and Highway 52. Suite 400 on the lower level offers ±3,838 SF and Suite 200 on the upper level offers ±4,164 SF. Both suites feature their own reception and lobby areas, multiple exam rooms, administrative offices, and restrooms. Ample parking in front and rear of the building.