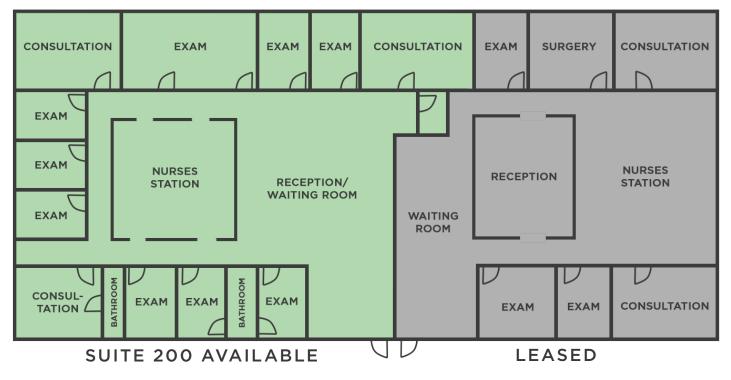

### UPPER LEVEL FLOOR PLAN

206 W. FOURTH STREET • WINSTON-SALEM • NORTH CAROLINA • 27101 LTPCOMMERCIAL.COM • 336.724.1715

#### DESCRIPTION

Two suites available in established medical center in Mount Airy. Located less than 0.5 miles from Northern Regional Hospital, Highway 601, and Highway 52. Suite 400 on the lower level offers  $\pm 3,838$  SF and Suite 200 on the upper level offers  $\pm 4,164$  SF. Both suites feature their own reception and lobby areas, multiple exam rooms, administrative offices, and restrooms. Ample parking in front and rear of the building.

### DESCRIPTION

Two suites available in established medical center in Mount Airy. Located less than 0.5 miles from Northern Regional Hospital, Highway 601, and Highway 52. Suite 400 on the lower level offers ±3,838 SF and Suite 200 on the upper level offers ±4,164 SF. Both suites feature their own reception and lobby areas, multiple exam rooms, administrative offices, and restrooms. Ample parking in front and rear of the building.