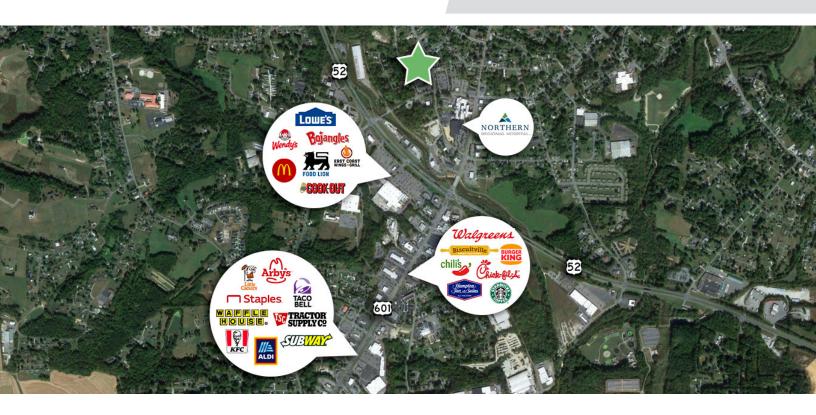

#### DESCRIPTION

Two suites available in established medical center in Mount Airy. Located less than 0.5 miles from Northern Regional Hospital, Highway 601, and Highway 52. Suite 400 on the lower level offers  $\pm 3,838$  SF and Suite 200 on the upper level offers  $\pm 4,164$  SF. Both suites feature their own reception and lobby areas, multiple exam rooms, administrative offices, and restrooms. Ample parking in front and rear of the building.

### DESCRIPTION

Two suites available in established medical center in Mount Airy. Located less than 0.5 miles from Northern Regional Hospital, Highway 601, and Highway 52. Suite 400 on the lower level offers ±3,838 SF and Suite 200 on the upper level offers ±4,164 SF. Both suites feature their own reception and lobby areas, multiple exam rooms, administrative offices, and restrooms. Ample parking in front and rear of the building.