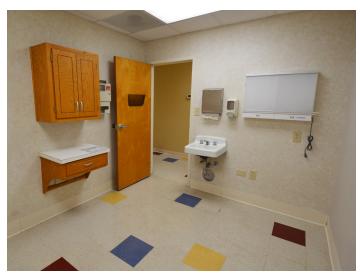

#### DESCRIPTION

Two suites available in established medical center in Mount Airy. Located less than 0.5 miles from Northern Regional Hospital, Highway 601, and Highway 52. Suite 400 on the lower level offers  $\pm 3,838$  SF and Suite 200 on the upper level offers  $\pm 4,164$  SF. Both suites feature their own reception and lobby areas, multiple exam rooms, administrative offices, and restrooms. Ample parking in front and rear of the building.

### DESCRIPTION

Two suites available in established medical center in Mount Airy. Located less than 0.5 miles from Northern Regional Hospital, Highway 601, and Highway 52. Suite 400 on the lower level offers ±3,838 SF and Suite 200 on the upper level offers ±4,164 SF. Both suites feature their own reception and lobby areas, multiple exam rooms, administrative offices, and restrooms. Ample parking in front and rear of the building.