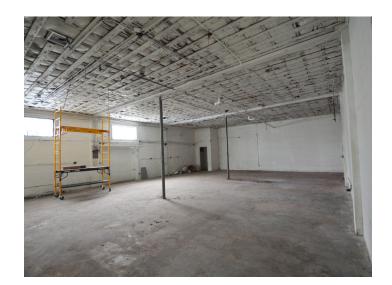

### **DESCRIPTION**

Newly renovated warm shell retail building in Winston-Salem. This centrally located opportunity is directly across the street from UNCSA Campus, walking distance to Salem College, Old Salem, and just minutes drive from downtown Winston-Salem. Ample on site parking, current shell condition, and desirable location make this an ideal property for any number of business uses. New roof and 2 new HVACs coming soon.

#### DESCRIPTION

Newly renovated warm shell retail building in Winston-Salem. This centrally located opportunity is directly across the street from UNCSA Campus, walking distance to Salem College, Old Salem, and just minutes drive from downtown Winston-Salem. Ample on site parking, current shell condition, and desirable location make this an ideal property for any number of business uses. New roof and 2 new HVACs coming soon.