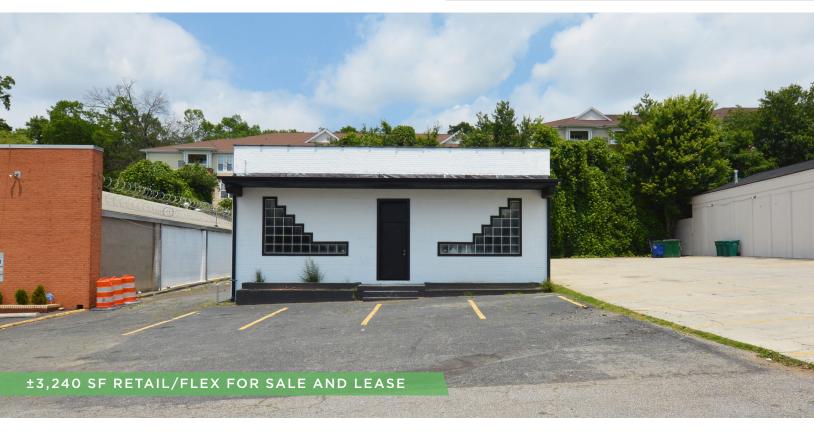

# **75 WAUGHTOWN STREET**

FOR SALE/LEASE | WINSTON-SALEM, NC 27127

#### PROPERTY HIGHLIGHTS

| PROPERTY TYPE  | Retail/Flex                             |
|----------------|-----------------------------------------|
| AVAILABLE SF ± | 3,240                                   |
| SALE PRICE     | \$289,000                               |
| LEASE RATE     | \$11.50, Modified Gross (\$3,100/Month) |

### **DESCRIPTION**

Newly renovated warm shell retail building in Winston-Salem. This centrally located opportunity is directly across the street from UNCSA Campus, walking distance to Salem College, Old Salem, and just minutes drive from downtown Winston-Salem. Ample on site parking, current shell condition, and desirable location make this an ideal property for any number of business uses. New roof and 2 new HVACs coming soon.

#### PROPERTY INFORMATION

| PROPERTY TYPE  | Retail/Flex | EXTERIOR | Brick/Block  |
|----------------|-------------|----------|--------------|
| AVAILABLE SF ± | 3,240       | FLOOR    | Concrete     |
| YEAR BUILT     | 1962        | PARKING  | 6 Surface    |
| YEAR RENOVATED | 2023        | TAX PIN  | 6835-40-1105 |
| ACRES          | 0.17        |          |              |