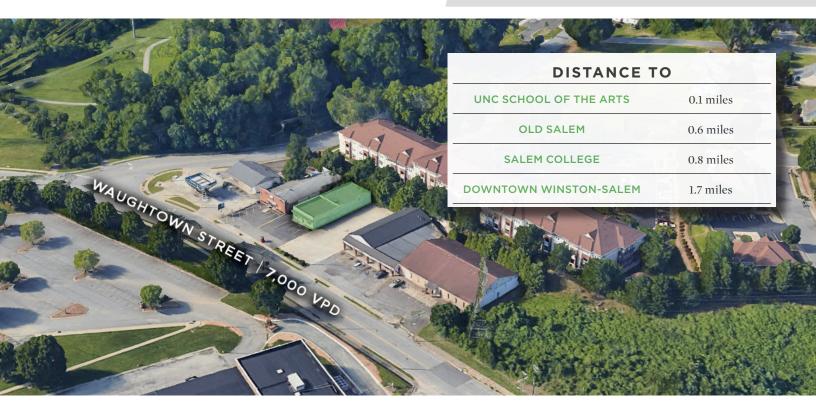

### **DESCRIPTION**

Newly renovated warm shell retail building in Winston-Salem. This centrally located opportunity is directly across the street from UNCSA Campus, walking distance to Salem College, Old Salem, and just minutes drive from downtown Winston-Salem. Ample on site parking, current shell condition, and desirable location make this an ideal property for any number of business uses. New roof and 2 new HVACs coming soon.

### **KEY FEATURES**

- 3 minutes from downtown Winston-Salem
- Newly renovated warm shell retail building
- Centrally located, directly across the street from UNCSA Campus
- Walking distance to Salem College, Old Salem, and minutes drive from downtown Winston-Salem
- Ample on site parking

#### DESCRIPTION

Newly renovated warm shell retail building in Winston-Salem. This centrally located opportunity is directly across the street from UNCSA Campus, walking distance to Salem College, Old Salem, and just minutes drive from downtown Winston-Salem. Ample on site parking, current shell condition, and desirable location make this an ideal property for any number of business uses. New roof and 2 new HVACs coming soon.