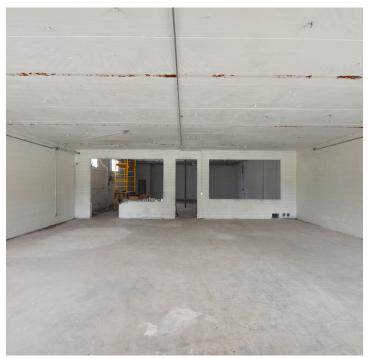

### **DESCRIPTION**

Newly renovated warm shell retail building in Winston-Salem. This centrally located opportunity is directly across the street from UNCSA Campus, walking distance to Salem College, Old Salem, and just minutes drive from downtown Winston-Salem. Ample on site parking, current shell condition, and desirable location make this an ideal property for any number of business uses. New roof and 2 new HVACs coming soon.

#### DESCRIPTION

Newly renovated warm shell retail building in Winston-Salem. This centrally located opportunity is directly across the street from UNCSA Campus, walking distance to Salem College, Old Salem, and just minutes drive from downtown Winston-Salem. Ample on site parking, current shell condition, and desirable location make this an ideal property for any number of business uses. New roof and 2 new HVACs coming soon.