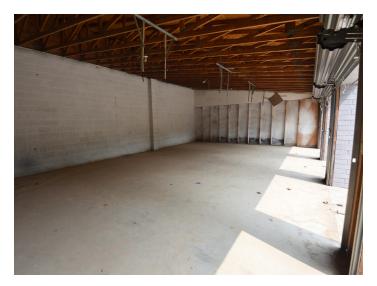

### **DESCRIPTION**

 $\pm 2,\!500\text{-}5,\!000$  SF of newly renovated storage space conveniently located to Clemmons and Hanes Mall Blvd. in Winston-Salem. Recent renovations include new roof, gutters, exterior paint, and 20 garage doors. Landlord is willing to discuss improvements allowance for the correct tenant relationship. Ownership is willing to discuss installation of a restroom and conditioned office.

## **KEY FEATURES**

- ±2,500 5,000 SF of newly renovated storage space
- Renovations include new roof, gutters, exterior paint, and 20 garage doors
- Landlord willing to discuss improvements allowance for the correct tenant relationship
- Ownership is willing to discuss installation of a restroom and conditioned office