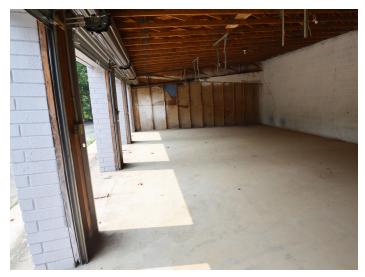

### **DESCRIPTION**

 $\pm 2,\!500\text{-}5,\!000$  SF of newly renovated storage space conveniently located to Clemmons and Hanes Mall Blvd. in Winston-Salem. Recent renovations include new roof, gutters, exterior paint, and 20 garage doors. Landlord is willing to discuss improvements allowance for the correct tenant relationship. Ownership is willing to discuss installation of a restroom and conditioned office.

## **KEY FEATURES**

- ±2,500 5,000 SF of newly renovated storage space
- Renovations include new roof, gutters, exterior paint, and 20 garage doors
- Landlord willing to discuss improvements allowance for the correct tenant relationship
- Ownership is willing to discuss installation of a restroom and conditioned office