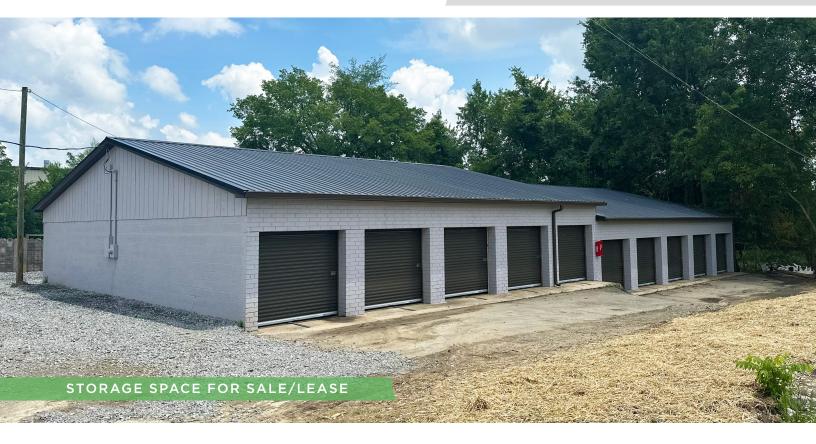

### **DESCRIPTION**

 $\pm 2,\!500\text{-}5,\!000$  SF of newly renovated storage space conveniently located to Clemmons and Hanes Mall Blvd. in Winston-Salem. Recent renovations include new roof, gutters, exterior paint, and 20 garage doors. Landlord is willing to discuss improvements allowance for the correct tenant relationship. Ownership is willing to discuss installation of a restroom and conditioned office.

## **KEY FEATURES**

- ±2,500 5,000 SF of newly renovated storage space
- Renovations include new roof, gutters, exterior paint, and 20 garage doors
- Landlord willing to discuss improvements allowance for the correct tenant relationship
- Ownership is willing to discuss installation of a restroom and conditioned office