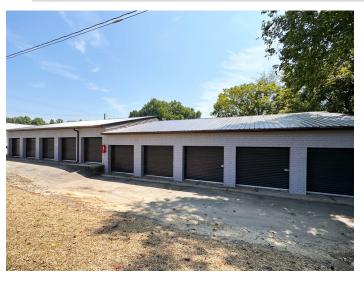

### **DESCRIPTION**

 $\pm 2,\!500\text{-}5,\!000$  SF of newly renovated storage space conveniently located to Clemmons and Hanes Mall Blvd. in Winston-Salem. Recent renovations include new roof, gutters, exterior paint, and 20 garage doors. Landlord is willing to discuss improvements allowance for the correct tenant relationship. Ownership is willing to discuss installation of a restroom and conditioned office.

## **KEY FEATURES**

- ±2,500 5,000 SF of newly renovated storage space
- Renovations include new roof, gutters, exterior paint, and 20 garage doors
- Landlord willing to discuss improvements allowance for the correct tenant relationship
- Ownership is willing to discuss installation of a restroom and conditioned office