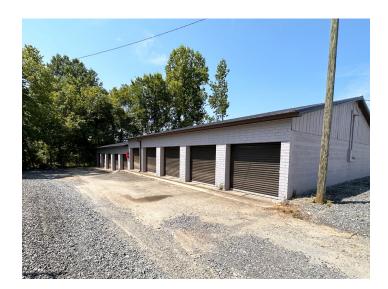

### **DESCRIPTION**

 $\pm 2,\!500\text{-}5,\!000$  SF of newly renovated storage space conveniently located to Clemmons and Hanes Mall Blvd. in Winston-Salem. Recent renovations include new roof, gutters, exterior paint, and 20 garage doors. Landlord is willing to discuss improvements allowance for the correct tenant relationship. Ownership is willing to discuss installation of a restroom and conditioned office.

## **KEY FEATURES**

- ±2,500 5,000 SF of newly renovated storage space
- Renovations include new roof, gutters, exterior paint, and 20 garage doors
- Landlord willing to discuss improvements allowance for the correct tenant relationship
- Ownership is willing to discuss installation of a restroom and conditioned office