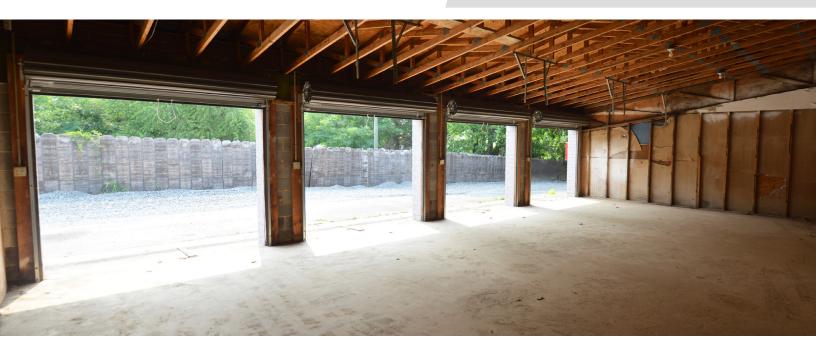

### **DESCRIPTION**

 $\pm 2,\!500\text{-}5,\!000$  SF of newly renovated storage space conveniently located to Clemmons and Hanes Mall Blvd. in Winston-Salem. Recent renovations include new roof, gutters, exterior paint, and 20 garage doors. Landlord is willing to discuss improvements allowance for the correct tenant relationship. Ownership is willing to discuss installation of a restroom and conditioned office.

## **KEY FEATURES**

- ±2,500 5,000 SF of newly renovated storage space
- Renovations include new roof, gutters, exterior paint, and 20 garage doors
- Landlord willing to discuss improvements allowance for the correct tenant relationship
- Ownership is willing to discuss installation of a restroom and conditioned office