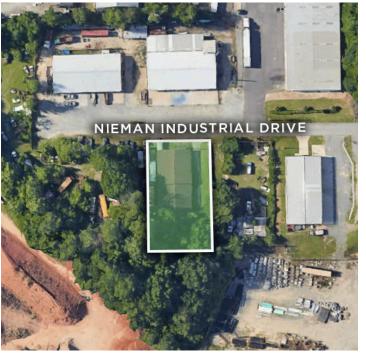

#### PROPERTY INFORMATION

| PROPERTY TYPE  | Storage       | ACRES    | 0.35  |
|----------------|---------------|----------|-------|
| AVAILABLE SF ± | 2,500 - 5,000 | ROOF     | Metal |
| YEAR BUILT     | 1981          | EXTERIOR | Brick |
| TAX PIN        | 6813-15-2585  |          |       |