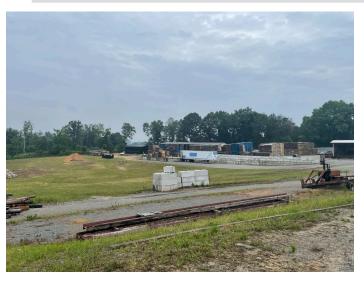

### **DESCRIPTION**

9.97 acres zoned MM2. Property is cleared, stumped and grassed with no streams or wetland. Multiple buildings on site. 3 phase power, city water available. Excellent opportunity for manufacturing or development.

#### **DESCRIPTION**

9.97 acres zoned MM2. Property is cleared, stumped and grassed with no streams or wetland. Multiple buildings on site. 3 phase power, city water available. Excellent opportunity for manufacturing or development.