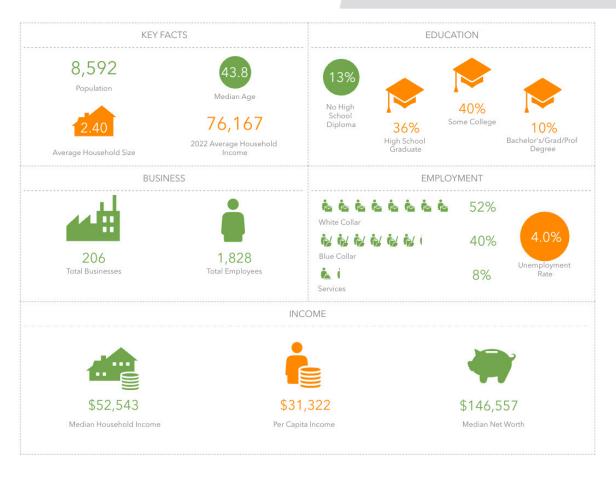

FOR SALE | HAMPTONVILLE, NC 27020

## Linville Team Partners

COMMERCIAL REAL ESTATE



### PROPERTY HIGHLIGHTS

| PROPERTY TYPE | Land        |
|---------------|-------------|
| ACRES         | 9.97        |
| SALE PRICE    | \$1,045,000 |

### **DESCRIPTION**

9.97 acres zoned MM2. Property is cleared, stumped and grassed with no streams or wetland. Multiple buildings on site. 3 phase power, city water available. Excellent opportunity for manufacturing or development.



### **NATHAN GAYLORD**

- Nathan@LTPcommercial.com
- м 336.930.2300
- P 336.724.1715



# 4744 US HIGHWAY 21

FOR SALE | HAMPTONVILLE, NC 27020

## Linville Team Partners

COMMERCIAL REAL ESTATE













## **4744 US HIGHWAY 21**

FOR SALE | HAMPTONVILLE, NC 27020

## Linville Team Partners

COMMERCIAL REAL ESTATE



### PROPERTY INFORMATION

| PROPERTY TYPE | Land | ZONING  | MM2          |
|---------------|------|---------|--------------|
| ACRES         | 9.97 | TAX PIN | 486800852131 |

### **PRICING & TERMS**

SALE PRICE \$1,045,000

#### **DESCRIPTION**

9.97 acres zoned MM2. Property is cleared, stumped and grassed with no streams or wetland. Multiple buildings on site. 3 phase power, city water available. Excellent opportunity for manufacturing or development.

The information contained herein has been taken from sources deemed to be reliable. Linville Team Partners makes no representation or warranties, expressed or implied, as to the accuracy of this information. All information in this document is subject to verification prior to purchase or lease.