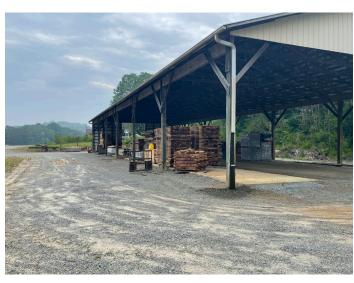

### **DESCRIPTION**

9.97 acres zoned MM2. Property is cleared, stumped and grassed with no streams or wetland. Multiple buildings on site. 3 phase power, city water available. Excellent opportunity for manufacturing or development.

#### **DESCRIPTION**

9.97 acres zoned MM2. Property is cleared, stumped and grassed with no streams or wetland. Multiple buildings on site. 3 phase power, city water available. Excellent opportunity for manufacturing or development.