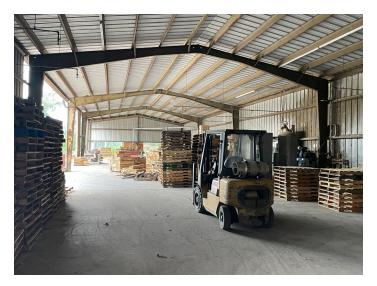

### **DESCRIPTION**

9.97 acres zoned MM2. Property is cleared, stumped and grassed with no streams or wetland. Multiple buildings on site. 3 phase power, city water available. Excellent opportunity for manufacturing or development.

#### **DESCRIPTION**

9.97 acres zoned MM2. Property is cleared, stumped and grassed with no streams or wetland. Multiple buildings on site. 3 phase power, city water available. Excellent opportunity for manufacturing or development.