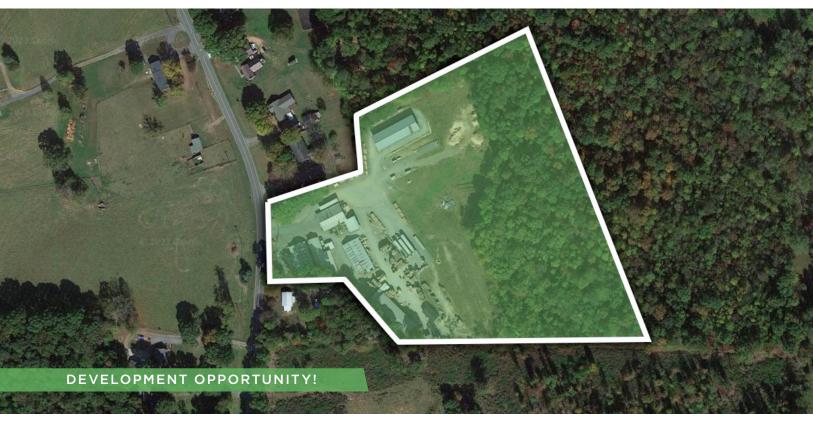

### PROPERTY HIGHLIGHTS

| PROPERTY TYPE | Land        |
|---------------|-------------|
| ACRES         | 9.97        |
| SALE PRICE    | \$1,045,000 |

### **DESCRIPTION**

9.97 acres zoned MM2. Property is cleared, stumped and grassed with no streams or wetland. Multiple buildings on site. 3 phase power, city water available. Excellent opportunity for manufacturing or development.