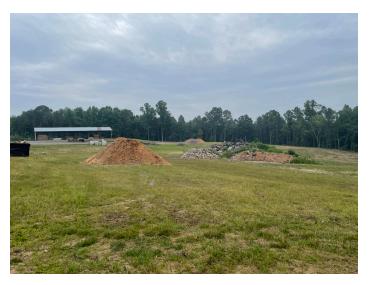

### **DESCRIPTION**

9.97 acres zoned MM2. Property is cleared, stumped and grassed with no streams or wetland. Multiple buildings on site. 3 phase power, city water available. Excellent opportunity for manufacturing or development.

#### **DESCRIPTION**

9.97 acres zoned MM2. Property is cleared, stumped and grassed with no streams or wetland. Multiple buildings on site. 3 phase power, city water available. Excellent opportunity for manufacturing or development.