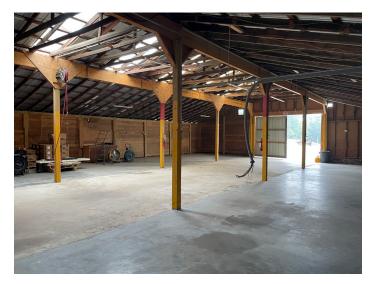

### **DESCRIPTION**

9.97 acres zoned MM2. Property is cleared, stumped and grassed with no streams or wetland. Multiple buildings on site. 3 phase power, city water available. Excellent opportunity for manufacturing or development.

#### **DESCRIPTION**

9.97 acres zoned MM2. Property is cleared, stumped and grassed with no streams or wetland. Multiple buildings on site. 3 phase power, city water available. Excellent opportunity for manufacturing or development.