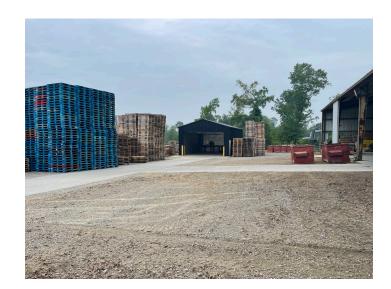

### **DESCRIPTION**

9.97 acres zoned MM2. Property is cleared, stumped and grassed with no streams or wetland. Multiple buildings on site. 3 phase power, city water available. Excellent opportunity for manufacturing or development.

#### **DESCRIPTION**

9.97 acres zoned MM2. Property is cleared, stumped and grassed with no streams or wetland. Multiple buildings on site. 3 phase power, city water available. Excellent opportunity for manufacturing or development.