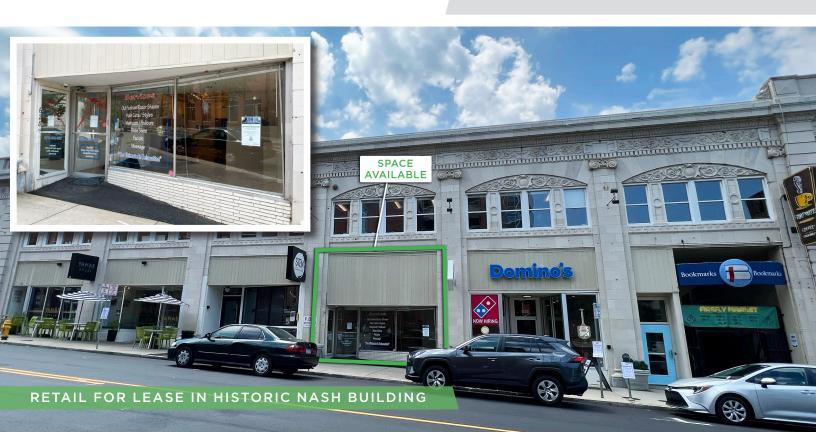

#### DESCRIPTION

Located in the historic Nash Building in downtown Winston-Salem, this 1,800 SF suite offers tremendous retail visibility. The space is currently configured as a hair salon but could easily be converted to other uses. Neighboring tenants include Texas Pete, Dominos Pizza, Foothills Brewery, and more. On-site parking in addition to street parking and multiple park decks in close proximity. Tenant Improvement Package available (subject to lease term).

### DESCRIPTION

Located in the historic Nash Building in downtown Winston-Salem, this 1,800 SF suite offers tremendous retail visibility. The space is currently configured as a hair salon but could easily be converted to other uses. Neighboring tenants include Texas Pete, Dominos Pizza, Foothills Brewery, and more. On-site parking in addition to street parking and multiple park decks in close proximity. Tenant Improvement Package available (subject to lease term).