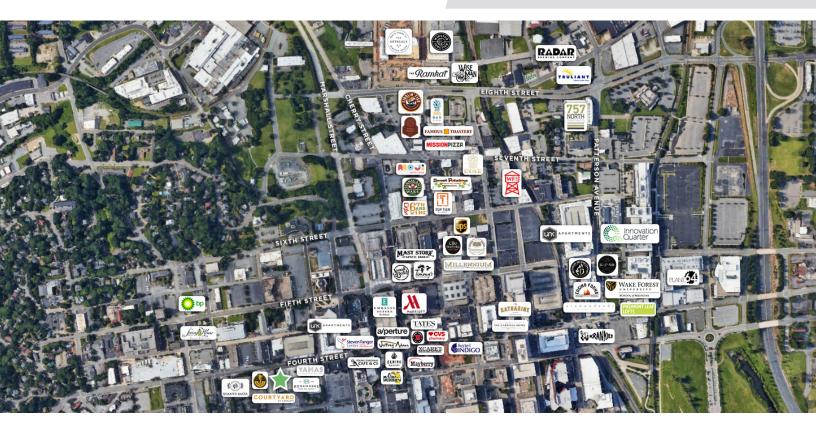

#### DESCRIPTION

Located in the historic Nash Building in downtown Winston-Salem, this 1,800 SF suite offers tremendous retail visibility. The space is currently configured as a hair salon but could easily be converted to other uses. Neighboring tenants include Texas Pete, Dominos Pizza, Foothills Brewery, and more. On-site parking in addition to street parking and multiple park decks in close proximity. Tenant Improvement Package available (subject to lease term).

### DESCRIPTION

Located in the historic Nash Building in downtown Winston-Salem, this 1,800 SF suite offers tremendous retail visibility. The space is currently configured as a hair salon but could easily be converted to other uses. Neighboring tenants include Texas Pete, Dominos Pizza, Foothills Brewery, and more. On-site parking in addition to street parking and multiple park decks in close proximity. Tenant Improvement Package available (subject to lease term).