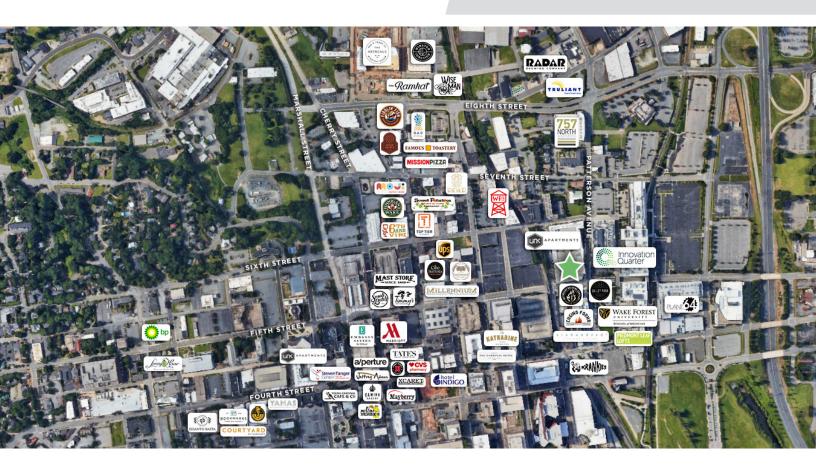

#### **DESCRIPTION**

 $\pm 1,267~{
m SF}$  of retail space available on the first floor of the 344-unit Link Apartments. Space features high ceilings, concrete floors, and large windows with great visibility. Located in the Innovation Quarter which is home to various companies including Wake Forest University Health Sciences, Wake Forest School of Medicine, and Forsyth Tech Center for Emerging Technologies. Within walking distance to all of downtown Winston-Salem.