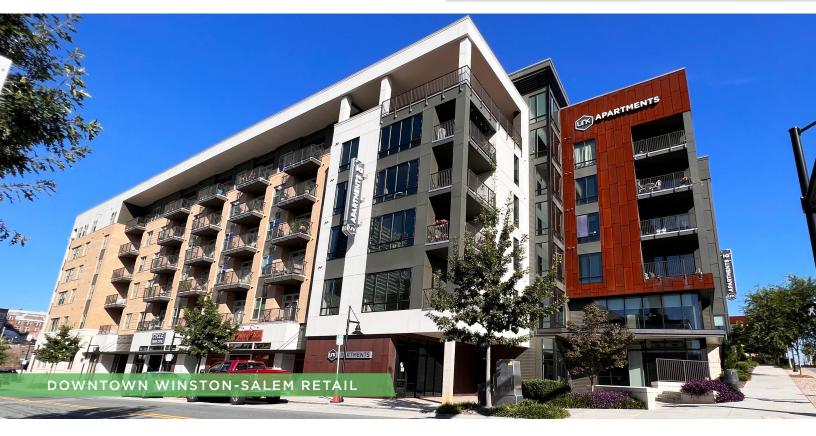

#### **DESCRIPTION**

 $\pm 1,267~{
m SF}$  of retail space available on the first floor of the 344-unit Link Apartments. Space features high ceilings, concrete floors, and large windows with great visibility. Located in the Innovation Quarter which is home to various companies including Wake Forest University Health Sciences, Wake Forest School of Medicine, and Forsyth Tech Center for Emerging Technologies. Within walking distance to all of downtown Winston-Salem.

### **KEY FEATURES**

- $\pm 1,267$  SF of retail space on the first floor of the 344-unit Link Apartments
- High ceilings, concrete floors, and large windows
- Great visibility
- Within walking distance to all of downtown Winston-Salem