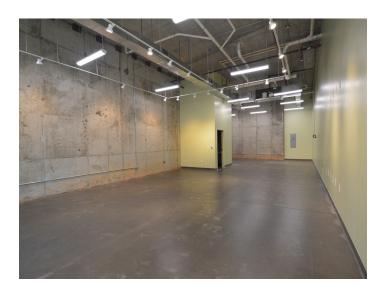

#### **DESCRIPTION**

 $\pm 1,267~{
m SF}$  of retail space available on the first floor of the 344-unit Link Apartments. Space features high ceilings, concrete floors, and large windows with great visibility. Located in the Innovation Quarter which is home to various companies including Wake Forest University Health Sciences, Wake Forest School of Medicine, and Forsyth Tech Center for Emerging Technologies. Within walking distance to all of downtown Winston-Salem.

### **KEY FEATURES**

- $\pm 1,267$  SF of retail space on the first floor of the 344-unit Link Apartments
- High ceilings, concrete floors, and large windows
- Great visibility
- Within walking distance to all of downtown Winston-Salem

#### **DESCRIPTION**

±1,267 SF of retail space available on the first floor of the 344-unit Link Apartments. Space features high ceilings, concrete floors, and large windows with great visibility. Located in the Innovation Quarter which is home to various companies including Wake Forest University Health Sciences, Wake Forest School of Medicine, and Forsyth Tech Center for Emerging Technologies. Within walking distance to all of downtown Winston-Salem.