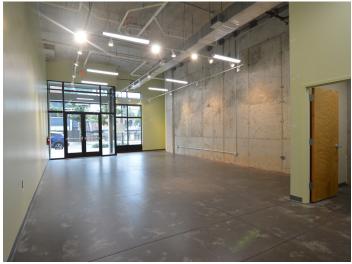

#### **DESCRIPTION**

 $\pm 1,267~{
m SF}$  of retail space available on the first floor of the 344-unit Link Apartments. Space features high ceilings, concrete floors, and large windows with great visibility. Located in the Innovation Quarter which is home to various companies including Wake Forest University Health Sciences, Wake Forest School of Medicine, and Forsyth Tech Center for Emerging Technologies. Within walking distance to all of downtown Winston-Salem.

### **KEY FEATURES**

- $\pm 1,267$  SF of retail space on the first floor of the 344-unit Link Apartments
- High ceilings, concrete floors, and large windows
- Great visibility
- Within walking distance to all of downtown Winston-Salem

#### **DESCRIPTION**

±1,267 SF of retail space available on the first floor of the 344-unit Link Apartments. Space features high ceilings, concrete floors, and large windows with great visibility. Located in the Innovation Quarter which is home to various companies including Wake Forest University Health Sciences, Wake Forest School of Medicine, and Forsyth Tech Center for Emerging Technologies. Within walking distance to all of downtown Winston-Salem.