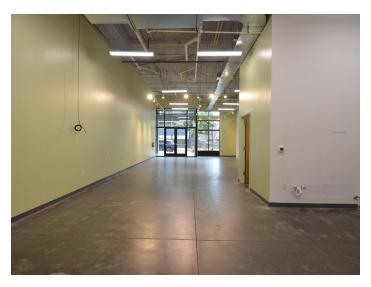

#### **DESCRIPTION**

 $\pm 1,267~{
m SF}$  of retail space available on the first floor of the 344-unit Link Apartments. Space features high ceilings, concrete floors, and large windows with great visibility. Located in the Innovation Quarter which is home to various companies including Wake Forest University Health Sciences, Wake Forest School of Medicine, and Forsyth Tech Center for Emerging Technologies. Within walking distance to all of downtown Winston-Salem.

### **KEY FEATURES**

- $\pm 1,267$  SF of retail space on the first floor of the 344-unit Link Apartments
- High ceilings, concrete floors, and large windows
- Great visibility
- Within walking distance to all of downtown Winston-Salem