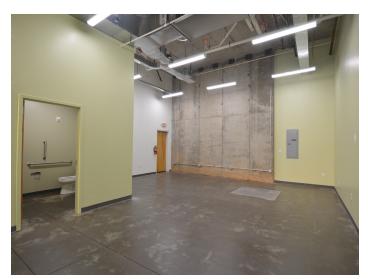

#### **DESCRIPTION**

 $\pm 1,267~{
m SF}$  of retail space available on the first floor of the 344-unit Link Apartments. Space features high ceilings, concrete floors, and large windows with great visibility. Located in the Innovation Quarter which is home to various companies including Wake Forest University Health Sciences, Wake Forest School of Medicine, and Forsyth Tech Center for Emerging Technologies. Within walking distance to all of downtown Winston-Salem.

### **KEY FEATURES**

- $\pm 1,267$  SF of retail space on the first floor of the 344-unit Link Apartments
- High ceilings, concrete floors, and large windows
- Great visibility
- Within walking distance to all of downtown Winston-Salem