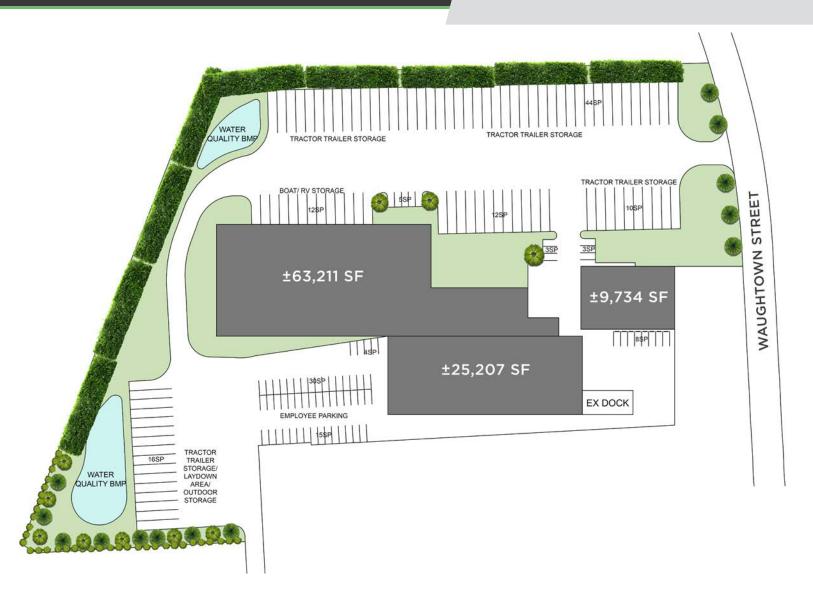

#### DESCRIPTION

**3.5-4.0 acres of fenced, gated, outdoor storage and/ or parking.** ±25,207-96,248 SF of warehouse/industrial space spread across 4 buildings. Future projects and improvements will allow for more outdoor storage on the ±9.06 acre property. 5 dock-high doors and 3 drive-in doors in allow for various Warehouse/industrial uses. Building 1 and 2 share an industrial dock lift. Ideal site logistics at 1.0 mile from I-40 and 1.5 miles from US-52.

#### **KEY FEATURES**

- 3.5-4.0 acres of fenced, gated, outdoor storage and/or parking
- ±25,207 96,248 SF of warehouse/industrial space spread across 4 buildings
- Future projects and improvements will allow for more outdoor storage on the ±9.06 acre property
- 5 dock-high doors and 3 drive-in doors
- 1.0 mile from I-40 and 1.5 miles from US-52

## DESCRIPTION

**3.5-4.0 acres of fenced, gated, outdoor storage and/or parking.** ±25,207-96,248 SF of warehouse/industrial space spread across 4 buildings. Future projects and improvements will allow for more outdoor storage on the ±9.06 acre property. 5 dock-high doors and 3 drive-in doors in allow for various Warehouse/industrial uses. Building 1 and 2 share an industrial dock lift. Ideal site logistics at 1.0 mile from I-40 and 1.5 miles from US-52.