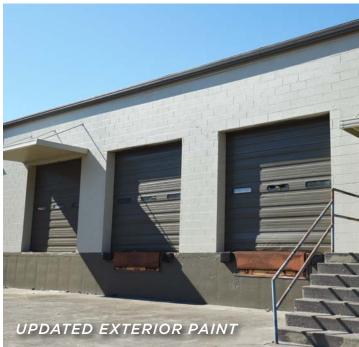

#### DESCRIPTION

**3.5-4.0 acres of fenced, gated, outdoor storage and/ or parking.** ±25,207-96,248 SF of warehouse/industrial space spread across 4 buildings. Future projects and improvements will allow for more outdoor storage on the ±9.06 acre property. 5 dock-high doors and 3 drive-in doors in allow for various Warehouse/industrial uses. Building 1 and 2 share an industrial dock lift. Ideal site logistics at 1.0 mile from I-40 and 1.5 miles from US-52.

#### **KEY FEATURES**

- 3.5-4.0 acres of fenced, gated, outdoor storage and/or parking
- ±25,207 96,248 SF of warehouse/industrial space spread across 4 buildings
- Future projects and improvements will allow for more outdoor storage on the ±9.06 acre property
- 5 dock-high doors and 3 drive-in doors
- 1.0 mile from I-40 and 1.5 miles from US-52

## DESCRIPTION

**3.5-4.0 acres of fenced, gated, outdoor storage and/or parking.** ±25,207-96,248 SF of warehouse/industrial space spread across 4 buildings. Future projects and improvements will allow for more outdoor storage on the ±9.06 acre property. 5 dock-high doors and 3 drive-in doors in allow for various Warehouse/industrial uses. Building 1 and 2 share an industrial dock lift. Ideal site logistics at 1.0 mile from I-40 and 1.5 miles from US-52.