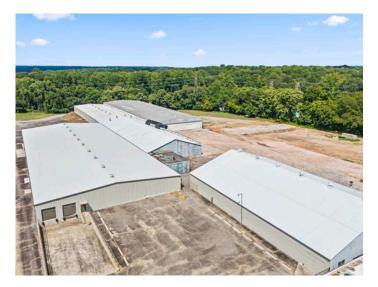

#### DESCRIPTION

**3.5-4.0 acres of fenced, gated, outdoor storage and/ or parking.** ±25,207-96,248 SF of warehouse/industrial space spread across 4 buildings. Future projects and improvements will allow for more outdoor storage on the ±9.06 acre property. 5 dock-high doors and 3 drive-in doors in allow for various Warehouse/industrial uses. Building 1 and 2 share an industrial dock lift. Ideal site logistics at 1.0 mile from I-40 and 1.5 miles from US-52.

#### **KEY FEATURES**

- 3.5-4.0 acres of fenced, gated, outdoor storage and/or parking
- ±25,207 96,248 SF of warehouse/industrial space spread across 4 buildings
- Future projects and improvements will allow for more outdoor storage on the ±9.06 acre property
- 5 dock-high doors and 3 drive-in doors
- 1.0 mile from I-40 and 1.5 miles from US-52

#### **PROPERTY INFORMATION**

| PROPERTY TYPE   | Warehouse/Industrial | PROPERTY SUBTYPE | Warehouse |  |
|-----------------|----------------------|------------------|-----------|--|
| AVAILABLE SF ±  | 25,207 - 96,248      | EXTERIOR         | Metal     |  |
| YEAR BUILT      | 1974                 | DOCK DOORS       | 5         |  |
| ACRES           | 9.06                 | DRIVE-IN DOORS   | 3         |  |
| ZONING          | LI                   | ELECTRICAL       | Duke      |  |
| ΤΑΧ ΡΙΝ         | 6844-36-8589         |                  |           |  |
| PRICING & TERMS |                      |                  |           |  |

## DESCRIPTION

**3.5-4.0 acres of fenced, gated, outdoor storage and/or parking.** ±25,207-96,248 SF of warehouse/industrial space spread across 4 buildings. Future projects and improvements will allow for more outdoor storage on the ±9.06 acre property. 5 dock-high doors and 3 drive-in doors in allow for various Warehouse/industrial uses. Building 1 and 2 share an industrial dock lift. Ideal site logistics at 1.0 mile from I-40 and 1.5 miles from US-52.