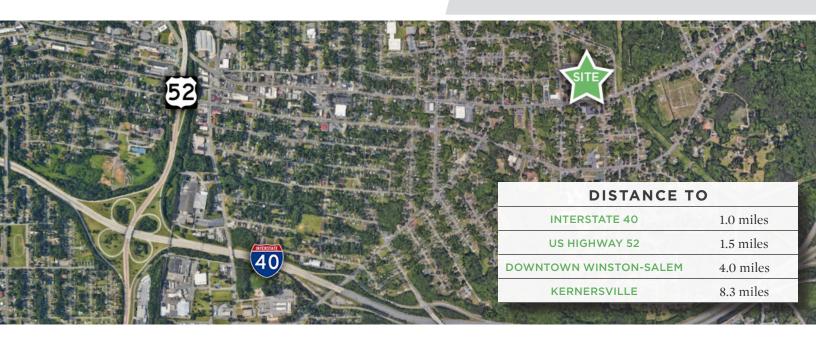

#### DESCRIPTION

**3.5-4.0 acres of fenced, gated, outdoor storage and/ or parking.** ±25,207-96,248 SF of warehouse/industrial space spread across 4 buildings. Future projects and improvements will allow for more outdoor storage on the ±9.06 acre property. 5 dock-high doors and 3 drive-in doors in allow for various Warehouse/industrial uses. Building 1 and 2 share an industrial dock lift. Ideal site logistics at 1.0 mile from I-40 and 1.5 miles from US-52.

## DESCRIPTION

**3.5-4.0 acres of fenced, gated, outdoor storage and/or parking.** ±25,207-96,248 SF of warehouse/industrial space spread across 4 buildings. Future projects and improvements will allow for more outdoor storage on the ±9.06 acre property. 5 dock-high doors and 3 drive-in doors in allow for various Warehouse/industrial uses. Building 1 and 2 share an industrial dock lift. Ideal site logistics at 1.0 mile from I-40 and 1.5 miles from US-52.