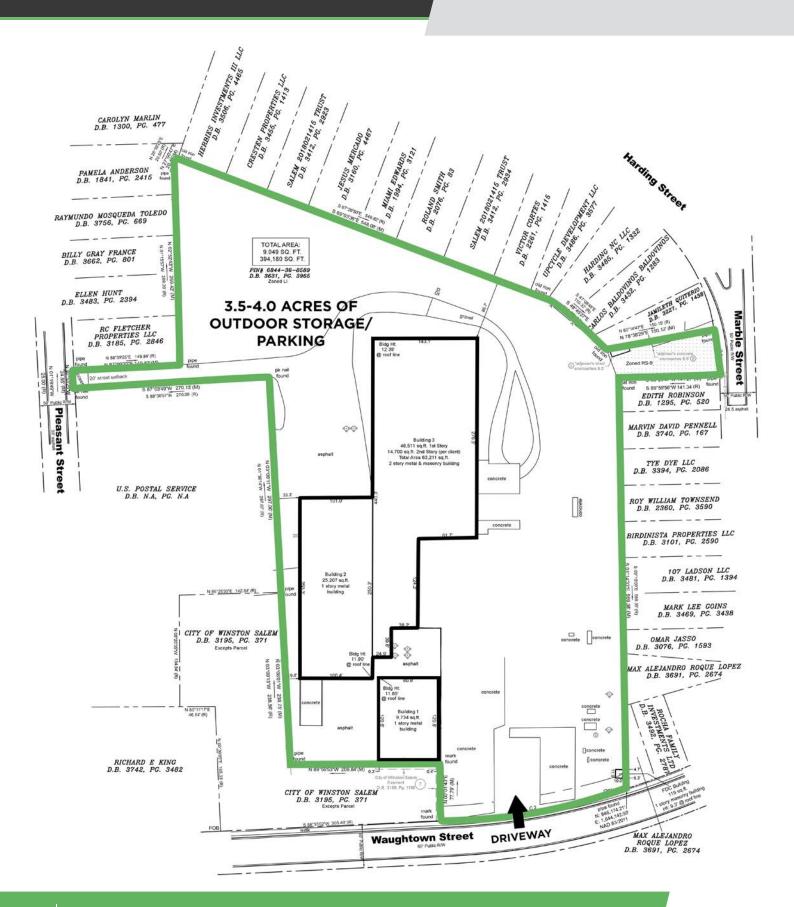

#### **PROPERTY INFORMATION**

| PROPERTY TYPE   | Warehouse/Industrial | PROPERTY SUBTYPE | Warehouse |  |
|-----------------|----------------------|------------------|-----------|--|
| AVAILABLE SF ±  | 25,207 - 96,248      | EXTERIOR         | Metal     |  |
| YEAR BUILT      | 1974                 | DOCK DOORS       | 5         |  |
| ACRES           | 9.06                 | DRIVE-IN DOORS   | 3         |  |
| ZONING          | LI                   | ELECTRICAL       | Duke      |  |
| ΤΑΧ ΡΙΝ         | 6844-36-8589         |                  |           |  |
| PRICING & TERMS |                      |                  |           |  |