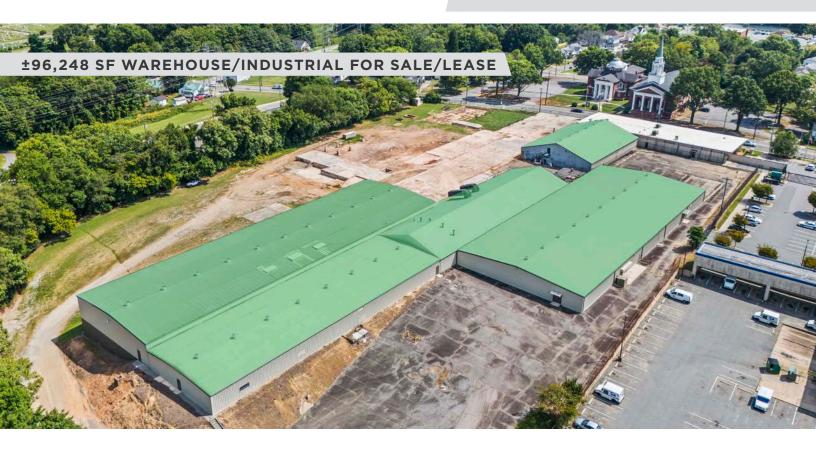

### **PROPERTY HIGHLIGHTS**

| PROPERTY TYPE  | Warehouse/Industrial |  |
|----------------|----------------------|--|
| AVAILABLE SF ± | 25,207 - 96,248      |  |
| SALE PRICE     | \$3,875,000          |  |
| LEASE RATE     | \$3.95, NNN          |  |

#### DESCRIPTION

**3.5-4.0 acres of fenced, gated, outdoor storage and/ or parking.** ±25,207-96,248 SF of warehouse/industrial space spread across 4 buildings. Future projects and improvements will allow for more outdoor storage on the ±9.06 acre property. 5 dock-high doors and 3 drive-in doors in allow for various Warehouse/industrial uses. Building 1 and 2 share an industrial dock lift. Ideal site logistics at 1.0 mile from I-40 and 1.5 miles from US-52.

#### **KEY FEATURES**

- 3.5-4.0 acres of fenced, gated, outdoor storage and/or parking
- ±25,207 96,248 SF of warehouse/industrial space spread across 4 buildings
- Future projects and improvements will allow for more outdoor storage on the ±9.06 acre property
- 5 dock-high doors and 3 drive-in doors
- 1.0 mile from I-40 and 1.5 miles from US-52

#### **PROPERTY INFORMATION**

| PROPERTY TYPE   | Warehouse/Industrial | PROPERTY SUBTYPE | Warehouse |  |
|-----------------|----------------------|------------------|-----------|--|
| AVAILABLE SF ±  | 25,207 - 96,248      | EXTERIOR         | Metal     |  |
| YEAR BUILT      | 1974                 | DOCK DOORS       | 5         |  |
| ACRES           | 9.06                 | DRIVE-IN DOORS   | 3         |  |
| ZONING          | LI                   | ELECTRICAL       | Duke      |  |
| ΤΑΧ ΡΙΝ         | 6844-36-8589         |                  |           |  |
| PRICING & TERMS |                      |                  |           |  |

## DESCRIPTION

**3.5-4.0 acres of fenced, gated, outdoor storage and/or parking.** ±25,207-96,248 SF of warehouse/industrial space spread across 4 buildings. Future projects and improvements will allow for more outdoor storage on the ±9.06 acre property. 5 dock-high doors and 3 drive-in doors in allow for various Warehouse/industrial uses. Building 1 and 2 share an industrial dock lift. Ideal site logistics at 1.0 mile from I-40 and 1.5 miles from US-52.