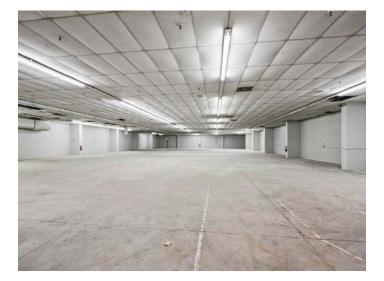

#### DESCRIPTION

**3.5-4.0 acres of fenced, gated, outdoor storage and/ or parking.** ±25,207-96,248 SF of warehouse/industrial space spread across 4 buildings. Future projects and improvements will allow for more outdoor storage on the ±9.06 acre property. 5 dock-high doors and 3 drive-in doors in allow for various Warehouse/industrial uses. Building 1 and 2 share an industrial dock lift. Ideal site logistics at 1.0 mile from I-40 and 1.5 miles from US-52.

#### **KEY FEATURES**

- 3.5-4.0 acres of fenced, gated, outdoor storage and/or parking
- ±25,207 96,248 SF of warehouse/industrial space spread across 4 buildings
- Future projects and improvements will allow for more outdoor storage on the ±9.06 acre property
- 5 dock-high doors and 3 drive-in doors
- 1.0 mile from I-40 and 1.5 miles from US-52

## DESCRIPTION

**3.5-4.0 acres of fenced, gated, outdoor storage and/or parking.** ±25,207-96,248 SF of warehouse/industrial space spread across 4 buildings. Future projects and improvements will allow for more outdoor storage on the ±9.06 acre property. 5 dock-high doors and 3 drive-in doors in allow for various Warehouse/industrial uses. Building 1 and 2 share an industrial dock lift. Ideal site logistics at 1.0 mile from I-40 and 1.5 miles from US-52.