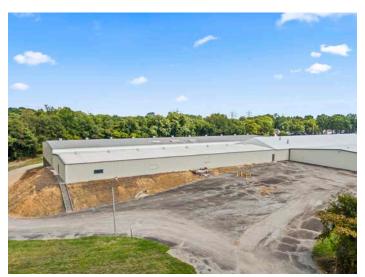

#### DESCRIPTION

**3.5-4.0 acres of fenced, gated, outdoor storage and/ or parking.** ±25,207-96,248 SF of warehouse/industrial space spread across 4 buildings. Future projects and improvements will allow for more outdoor storage on the ±9.06 acre property. 5 dock-high doors and 3 drive-in doors in allow for various Warehouse/industrial uses. Building 1 and 2 share an industrial dock lift. Ideal site logistics at 1.0 mile from I-40 and 1.5 miles from US-52.

#### **KEY FEATURES**

- 3.5-4.0 acres of fenced, gated, outdoor storage and/or parking
- ±25,207 96,248 SF of warehouse/industrial space spread across 4 buildings
- Future projects and improvements will allow for more outdoor storage on the ±9.06 acre property
- 5 dock-high doors and 3 drive-in doors
- 1.0 mile from I-40 and 1.5 miles from US-52

#### **PROPERTY INFORMATION**

| PROPERTY TYPE   | Warehouse/Industrial | PROPERTY SUBTYPE | Warehouse |  |
|-----------------|----------------------|------------------|-----------|--|
| AVAILABLE SF ±  | 25,207 - 96,248      | EXTERIOR         | Metal     |  |
| YEAR BUILT      | 1974                 | DOCK DOORS       | 5         |  |
| ACRES           | 9.06                 | DRIVE-IN DOORS   | 3         |  |
| ZONING          | LI                   | ELECTRICAL       | Duke      |  |
| ΤΑΧ ΡΙΝ         | 6844-36-8589         |                  |           |  |
| PRICING & TERMS |                      |                  |           |  |

## DESCRIPTION

**3.5-4.0 acres of fenced, gated, outdoor storage and/or parking.** ±25,207-96,248 SF of warehouse/industrial space spread across 4 buildings. Future projects and improvements will allow for more outdoor storage on the ±9.06 acre property. 5 dock-high doors and 3 drive-in doors in allow for various Warehouse/industrial uses. Building 1 and 2 share an industrial dock lift. Ideal site logistics at 1.0 mile from I-40 and 1.5 miles from US-52.