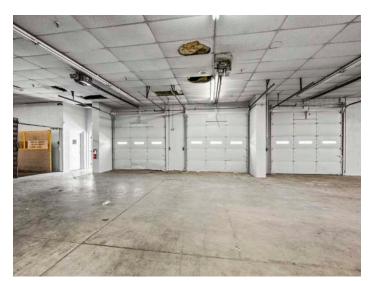

#### DESCRIPTION

**3.5-4.0 acres of fenced, gated, outdoor storage and/ or parking.** ±25,207-96,248 SF of warehouse/industrial space spread across 4 buildings. Future projects and improvements will allow for more outdoor storage on the ±9.06 acre property. 5 dock-high doors and 3 drive-in doors in allow for various Warehouse/industrial uses. Building 1 and 2 share an industrial dock lift. Ideal site logistics at 1.0 mile from I-40 and 1.5 miles from US-52.

#### **KEY FEATURES**

- 3.5-4.0 acres of fenced, gated, outdoor storage and/or parking
- ±25,207 96,248 SF of warehouse/industrial space spread across 4 buildings
- Future projects and improvements will allow for more outdoor storage on the ±9.06 acre property
- 5 dock-high doors and 3 drive-in doors
- 1.0 mile from I-40 and 1.5 miles from US-52

## DESCRIPTION

**3.5-4.0 acres of fenced, gated, outdoor storage and/or parking.** ±25,207-96,248 SF of warehouse/industrial space spread across 4 buildings. Future projects and improvements will allow for more outdoor storage on the ±9.06 acre property. 5 dock-high doors and 3 drive-in doors in allow for various Warehouse/industrial uses. Building 1 and 2 share an industrial dock lift. Ideal site logistics at 1.0 mile from I-40 and 1.5 miles from US-52.