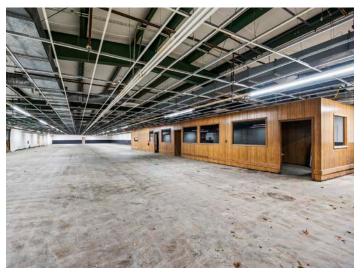

#### DESCRIPTION

**3.5-4.0 acres of fenced, gated, outdoor storage and/ or parking.** ±25,207-96,248 SF of warehouse/industrial space spread across 4 buildings. Future projects and improvements will allow for more outdoor storage on the ±9.06 acre property. 5 dock-high doors and 3 drive-in doors in allow for various Warehouse/industrial uses. Building 1 and 2 share an industrial dock lift. Ideal site logistics at 1.0 mile from I-40 and 1.5 miles from US-52.

#### **KEY FEATURES**

- 3.5-4.0 acres of fenced, gated, outdoor storage and/or parking
- ±25,207 96,248 SF of warehouse/industrial space spread across 4 buildings
- Future projects and improvements will allow for more outdoor storage on the ±9.06 acre property
- 5 dock-high doors and 3 drive-in doors
- 1.0 mile from I-40 and 1.5 miles from US-52

## DESCRIPTION

**3.5-4.0 acres of fenced, gated, outdoor storage and/or parking.** ±25,207-96,248 SF of warehouse/industrial space spread across 4 buildings. Future projects and improvements will allow for more outdoor storage on the ±9.06 acre property. 5 dock-high doors and 3 drive-in doors in allow for various Warehouse/industrial uses. Building 1 and 2 share an industrial dock lift. Ideal site logistics at 1.0 mile from I-40 and 1.5 miles from US-52.