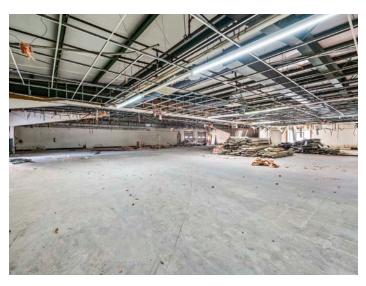

#### DESCRIPTION

**3.5-4.0 acres of fenced, gated, outdoor storage and/ or parking.** ±25,207-96,248 SF of warehouse/industrial space spread across 4 buildings. Future projects and improvements will allow for more outdoor storage on the ±9.06 acre property. 5 dock-high doors and 3 drive-in doors in allow for various Warehouse/industrial uses. Building 1 and 2 share an industrial dock lift. Ideal site logistics at 1.0 mile from I-40 and 1.5 miles from US-52.

#### **KEY FEATURES**

- 3.5-4.0 acres of fenced, gated, outdoor storage and/or parking
- ±25,207 96,248 SF of warehouse/industrial space spread across 4 buildings
- Future projects and improvements will allow for more outdoor storage on the ±9.06 acre property
- 5 dock-high doors and 3 drive-in doors
- 1.0 mile from I-40 and 1.5 miles from US-52

## DESCRIPTION

**3.5-4.0 acres of fenced, gated, outdoor storage and/or parking.** ±25,207-96,248 SF of warehouse/industrial space spread across 4 buildings. Future projects and improvements will allow for more outdoor storage on the ±9.06 acre property. 5 dock-high doors and 3 drive-in doors in allow for various Warehouse/industrial uses. Building 1 and 2 share an industrial dock lift. Ideal site logistics at 1.0 mile from I-40 and 1.5 miles from US-52.