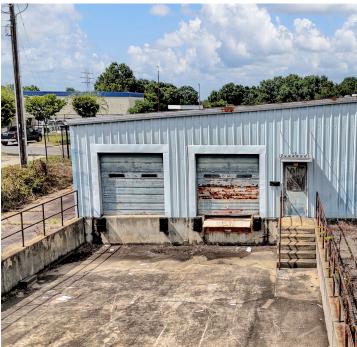

#### DESCRIPTION

 $\pm$ 96,428 SF of flex/industrial space spread across 4 buildings. Future projects and improvements will allow for more outdoor storage on the  $\pm$ 9.06 acre property. 5 dock-high doors and 3 drivein doors in allow for various flex/industrial uses. Building 1 and 2 share an industrial dock lift. Ideal site logistics at 1.0 mile from I-40 and 1.5 miles from US-52.

#### **PROPERTY INFORMATION**

| PROPERTY TYPE  | Flex/Industrial | PROPERTY SUBTYPE | Warehouse |
|----------------|-----------------|------------------|-----------|
| AVAILABLE SF ± | 96,248          | EXTERIOR         | Metal     |
| YEAR BUILT     | 1918            | DOCK DOORS       | 5         |
| ACRES          | 9.06            | DRIVE-IN DOORS   | 3         |
| ZONING         | LI              | ELECTRICAL       | Duke      |
| TAX PIN        | 6844-36-8589    |                  |           |
|                |                 |                  |           |