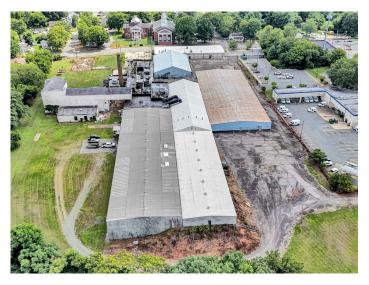

#### DESCRIPTION

 $\pm$ 96,428 SF of flex/industrial space spread across 4 buildings. Future projects and improvements will allow for more outdoor storage on the  $\pm$ 9.06 acre property. 5 dock-high doors and 3 drivein doors in allow for various flex/industrial uses. Building 1 and 2 share an industrial dock lift. Ideal site logistics at 1.0 mile from I-40 and 1.5 miles from US-52.

#### **PROPERTY INFORMATION**

| PROPERTY TYPE  | Flex/Industrial | PROPERTY SUBTYPE | Warehouse |
|----------------|-----------------|------------------|-----------|
| AVAILABLE SF ± | 96,248          | EXTERIOR         | Metal     |
| YEAR BUILT     | 1918            | DOCK DOORS       | 5         |
| ACRES          | 9.06            | DRIVE-IN DOORS   | 3         |
| ZONING         | LI              | ELECTRICAL       | Duke      |
| TAX PIN        | 6844-36-8589    |                  |           |
|                |                 |                  |           |

#### DESCRIPTION

 $\pm$ 96,428 SF of flex/industrial space spread across 4 buildings. Future projects and improvements will allow for more outdoor storage on the  $\pm$ 9.06 acre property. 5 dock-high doors and 3 drive-in doors in allow for various flex/industrial uses. Building 1 and 2 share an industrial dock lift. Ideal site logistics at 1.0 mile from I-40 and 1.5 miles from US-52.