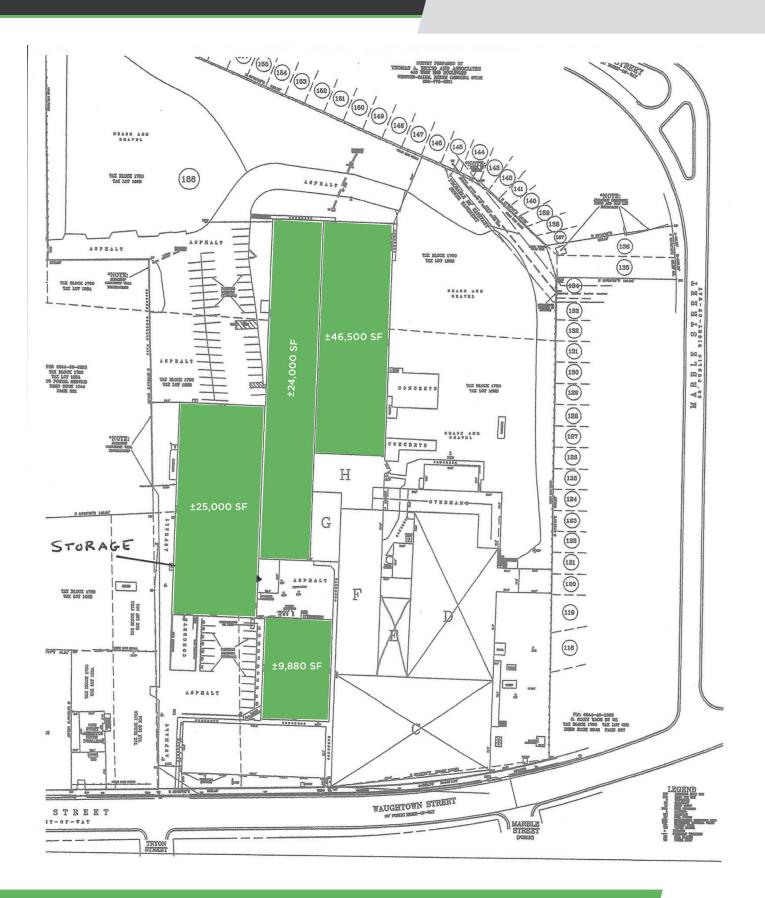

#### DESCRIPTION

 $\pm$ 96,428 SF of flex/industrial space spread across 4 buildings. Future projects and improvements will allow for more outdoor storage on the  $\pm$ 9.06 acre property. 5 dock-high doors and 3 drivein doors in allow for various flex/industrial uses. Building 1 and 2 share an industrial dock lift. Ideal site logistics at 1.0 mile from I-40 and 1.5 miles from US-52.

#### DESCRIPTION

 $\pm$ 96,428 SF of flex/industrial space spread across 4 buildings. Future projects and improvements will allow for more outdoor storage on the  $\pm$ 9.06 acre property. 5 dock-high doors and 3 drive-in doors in allow for various flex/industrial uses. Building 1 and 2 share an industrial dock lift. Ideal site logistics at 1.0 mile from I-40 and 1.5 miles from US-52.

#### **KEY FEATURES**

- ±96,428 SF of flex/industrial space spread across 4 buildings
- Future projects and improvements will allow for more outdoor storage on the ±9.06 acre property
- 5 dock-high doors and 3 drive-in doors
- 1.0 mile from I-40 and 1.5 miles from US-52