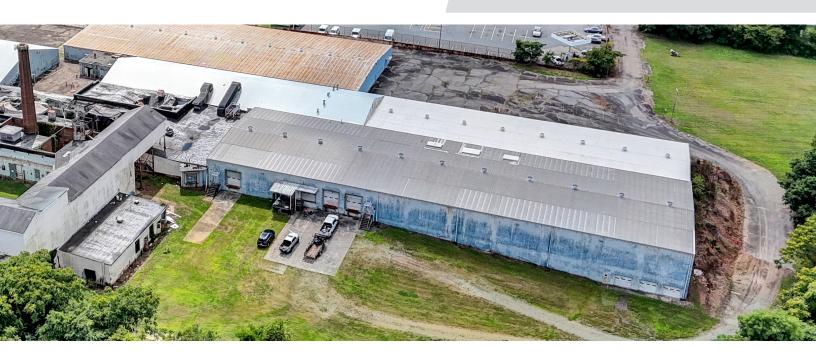

#### DESCRIPTION

 $\pm$ 96,428 SF of flex/industrial space spread across 4 buildings. Future projects and improvements will allow for more outdoor storage on the  $\pm$ 9.06 acre property. 5 dock-high doors and 3 drivein doors in allow for various flex/industrial uses. Building 1 and 2 share an industrial dock lift. Ideal site logistics at 1.0 mile from I-40 and 1.5 miles from US-52.

#### **KEY FEATURES**

- ±96,428 SF of flex/industrial space spread across 4 buildings
- Future projects and improvements will allow for more outdoor storage on the ±9.06 acre property
- 5 dock-high doors and 3 drive-in doors
- 1.0 mile from I-40 and 1.5 miles from US-52

#### **PROPERTY INFORMATION**

| PROPERTY TYPE  | Flex/Industrial | PROPERTY SUBTYPE | Warehouse |
|----------------|-----------------|------------------|-----------|
| AVAILABLE SF ± | 96,248          | EXTERIOR         | Metal     |
| YEAR BUILT     | 1918            | DOCK DOORS       | 5         |
| ACRES          | 9.06            | DRIVE-IN DOORS   | 3         |
| ZONING         | LI              | ELECTRICAL       | Duke      |
| TAX PIN        | 6844-36-8589    |                  |           |
|                |                 |                  |           |