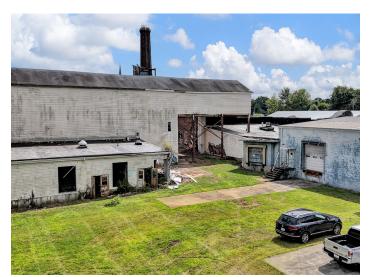

#### DESCRIPTION

 $\pm$ 96,428 SF of flex/industrial space spread across 4 buildings. Future projects and improvements will allow for more outdoor storage on the  $\pm$ 9.06 acre property. 5 dock-high doors and 3 drivein doors in allow for various flex/industrial uses. Building 1 and 2 share an industrial dock lift. Ideal site logistics at 1.0 mile from I-40 and 1.5 miles from US-52.

#### **PROPERTY INFORMATION**

| PROPERTY TYPE  | Flex/Industrial | PROPERTY SUBTYPE | Warehouse |
|----------------|-----------------|------------------|-----------|
| AVAILABLE SF ± | 96,248          | EXTERIOR         | Metal     |
| YEAR BUILT     | 1918            | DOCK DOORS       | 5         |
| ACRES          | 9.06            | DRIVE-IN DOORS   | 3         |
| ZONING         | LI              | ELECTRICAL       | Duke      |
| TAX PIN        | 6844-36-8589    |                  |           |
|                |                 |                  |           |

#### DESCRIPTION

 $\pm$ 96,428 SF of flex/industrial space spread across 4 buildings. Future projects and improvements will allow for more outdoor storage on the  $\pm$ 9.06 acre property. 5 dock-high doors and 3 drive-in doors in allow for various flex/industrial uses. Building 1 and 2 share an industrial dock lift. Ideal site logistics at 1.0 mile from I-40 and 1.5 miles from US-52.