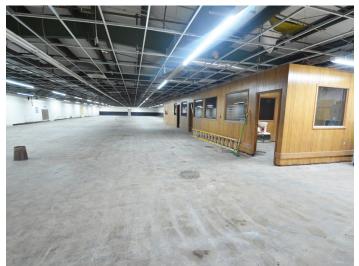

#### DESCRIPTION

 $\pm$ 96,428 SF of flex/industrial space spread across 4 buildings. Future projects and improvements will allow for more outdoor storage on the  $\pm$ 9.06 acre property. 5 dock-high doors and 3 drivein doors in allow for various flex/industrial uses. Building 1 and 2 share an industrial dock lift. Ideal site logistics at 1.0 mile from I-40 and 1.5 miles from US-52.

#### **PROPERTY INFORMATION**

| PROPERTY TYPE  | Flex/Industrial | PROPERTY SUBTYPE | Warehouse |
|----------------|-----------------|------------------|-----------|
| AVAILABLE SF ± | 96,248          | EXTERIOR         | Metal     |
| YEAR BUILT     | 1918            | DOCK DOORS       | 5         |
| ACRES          | 9.06            | DRIVE-IN DOORS   | 3         |
| ZONING         | LI              | ELECTRICAL       | Duke      |
| TAX PIN        | 6844-36-8589    |                  |           |
|                |                 |                  |           |