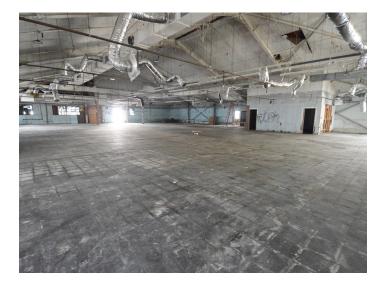

#### DESCRIPTION

 $\pm$ 96,428 SF of flex/industrial space spread across 4 buildings. Future projects and improvements will allow for more outdoor storage on the  $\pm$ 9.06 acre property. 5 dock-high doors and 3 drivein doors in allow for various flex/industrial uses. Building 1 and 2 share an industrial dock lift. Ideal site logistics at 1.0 mile from I-40 and 1.5 miles from US-52.

#### **PROPERTY INFORMATION**

| PROPERTY TYPE  | Flex/Industrial | PROPERTY SUBTYPE | Warehouse |
|----------------|-----------------|------------------|-----------|
| AVAILABLE SF ± | 96,248          | EXTERIOR         | Metal     |
| YEAR BUILT     | 1918            | DOCK DOORS       | 5         |
| ACRES          | 9.06            | DRIVE-IN DOORS   | 3         |
| ZONING         | LI              | ELECTRICAL       | Duke      |
| TAX PIN        | 6844-36-8589    |                  |           |
|                |                 |                  |           |