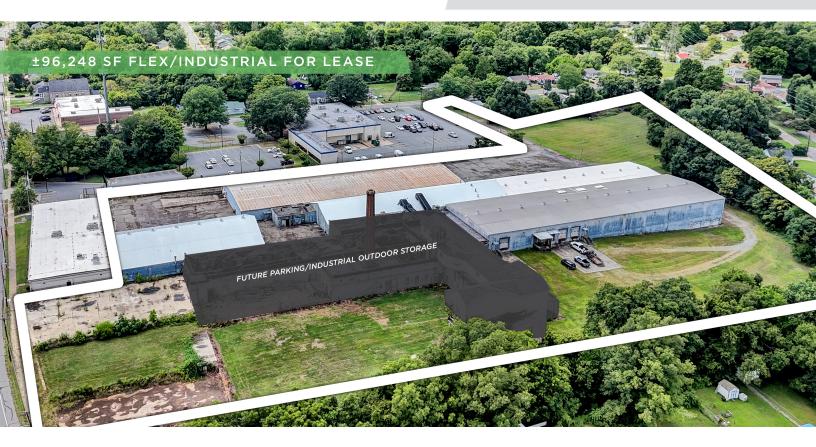

#### DESCRIPTION

 $\pm$ 96,428 SF of flex/industrial space spread across 4 buildings. Future projects and improvements will allow for more outdoor storage on the  $\pm$ 9.06 acre property. 5 dock-high doors and 3 drivein doors in allow for various flex/industrial uses. Building 1 and 2 share an industrial dock lift. Ideal site logistics at 1.0 mile from I-40 and 1.5 miles from US-52.

#### **KEY FEATURES**

- ±96,428 SF of flex/industrial space spread across 4 buildings
- Future projects and improvements will allow for more outdoor storage on the ±9.06 acre property
- 5 dock-high doors and 3 drive-in doors
- 1.0 mile from I-40 and 1.5 miles from US-52

#### **PROPERTY INFORMATION**

| PROPERTY TYPE  | Flex/Industrial | PROPERTY SUBTYPE | Warehouse |
|----------------|-----------------|------------------|-----------|
| AVAILABLE SF ± | 96,248          | EXTERIOR         | Metal     |
| YEAR BUILT     | 1918            | DOCK DOORS       | 5         |
| ACRES          | 9.06            | DRIVE-IN DOORS   | 3         |
| ZONING         | LI              | ELECTRICAL       | Duke      |
| TAX PIN        | 6844-36-8589    |                  |           |
|                |                 |                  |           |