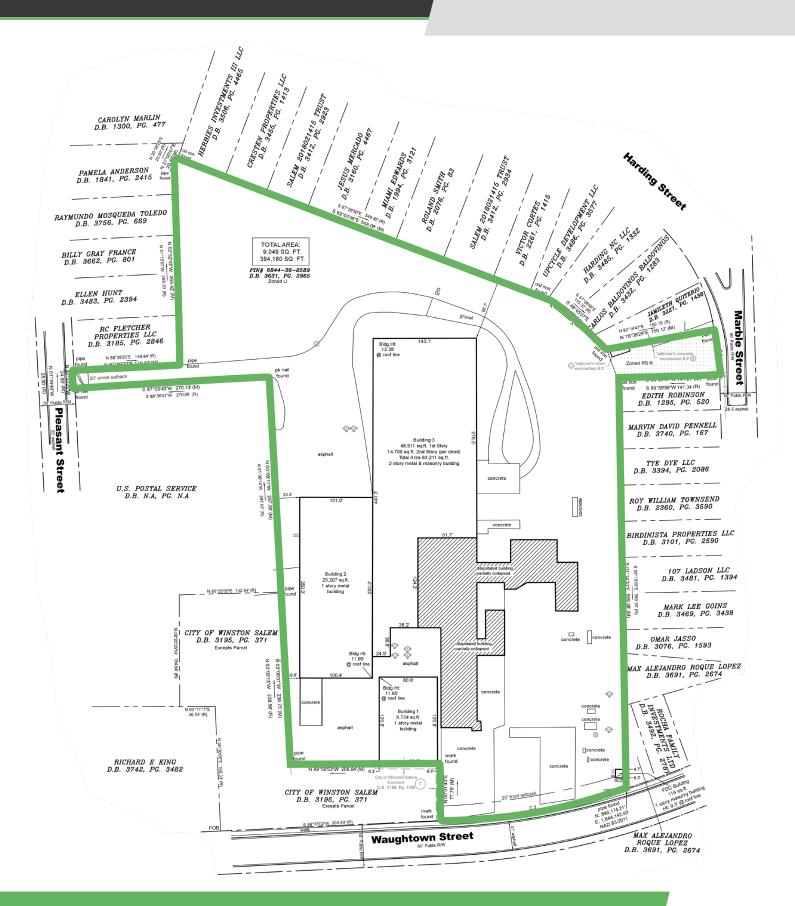

#### **PROPERTY INFORMATION**

| PROPERTY TYPE  | Flex/Industrial | PROPERTY SUBTYPE | Warehouse |
|----------------|-----------------|------------------|-----------|
| AVAILABLE SF ± | 96,248          | EXTERIOR         | Metal     |
| YEAR BUILT     | 1918            | DOCK DOORS       | 5         |
| ACRES          | 9.06            | DRIVE-IN DOORS   | 3         |
| ZONING         | LI              | ELECTRICAL       | Duke      |
| TAX PIN        | 6844-36-8589    |                  |           |
|                |                 |                  |           |