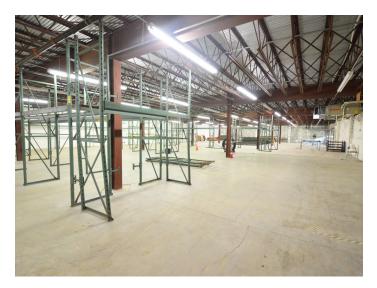

#### DESCRIPTION

 $\pm$ 96,428 SF of flex/industrial space spread across 4 buildings. Future projects and improvements will allow for more outdoor storage on the  $\pm$ 9.06 acre property. 5 dock-high doors and 3 drivein doors in allow for various flex/industrial uses. Building 1 and 2 share an industrial dock lift. Ideal site logistics at 1.0 mile from I-40 and 1.5 miles from US-52.

#### **KEY FEATURES**

- ±96,428 SF of flex/industrial space spread across 4 buildings
- Future projects and improvements will allow for more outdoor storage on the ±9.06 acre property
- 5 dock-high doors and 3 drive-in doors
- 1.0 mile from I-40 and 1.5 miles from US-52

#### DESCRIPTION

 $\pm$ 96,428 SF of flex/industrial space spread across 4 buildings. Future projects and improvements will allow for more outdoor storage on the  $\pm$ 9.06 acre property. 5 dock-high doors and 3 drive-in doors in allow for various flex/industrial uses. Building 1 and 2 share an industrial dock lift. Ideal site logistics at 1.0 mile from I-40 and 1.5 miles from US-52.