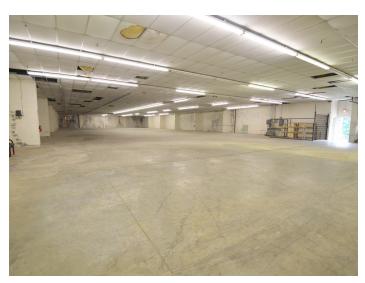

#### DESCRIPTION

 $\pm$ 96,428 SF of flex/industrial space spread across 4 buildings. Future projects and improvements will allow for more outdoor storage on the  $\pm$ 9.06 acre property. 5 dock-high doors and 3 drivein doors in allow for various flex/industrial uses. Building 1 and 2 share an industrial dock lift. Ideal site logistics at 1.0 mile from I-40 and 1.5 miles from US-52.

#### **KEY FEATURES**

- ±96,428 SF of flex/industrial space spread across 4 buildings
- Future projects and improvements will allow for more outdoor storage on the ±9.06 acre property
- 5 dock-high doors and 3 drive-in doors
- 1.0 mile from I-40 and 1.5 miles from US-52

#### DESCRIPTION

 $\pm$ 96,428 SF of flex/industrial space spread across 4 buildings. Future projects and improvements will allow for more outdoor storage on the  $\pm$ 9.06 acre property. 5 dock-high doors and 3 drive-in doors in allow for various flex/industrial uses. Building 1 and 2 share an industrial dock lift. Ideal site logistics at 1.0 mile from I-40 and 1.5 miles from US-52.