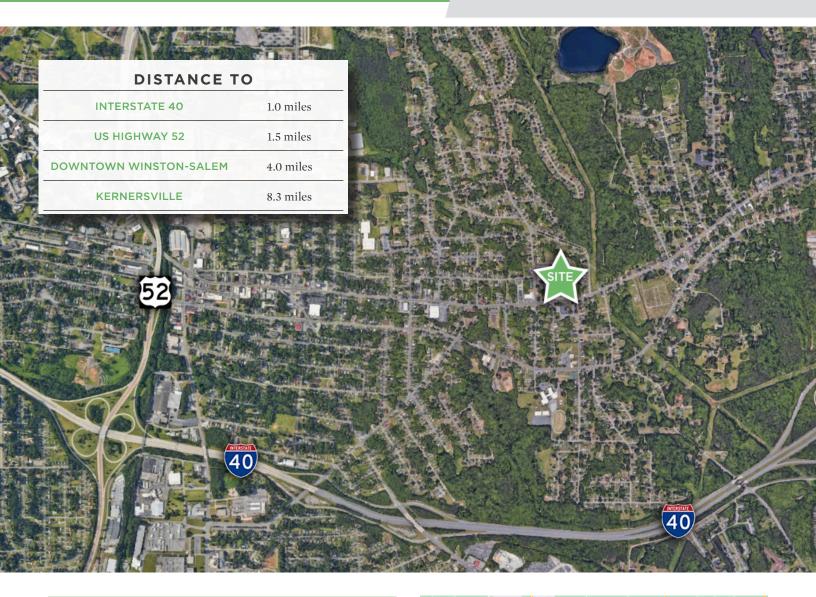

#### DESCRIPTION

 $\pm$ 96,428 SF of flex/industrial space spread across 4 buildings. Future projects and improvements will allow for more outdoor storage on the  $\pm$ 9.06 acre property. 5 dock-high doors and 3 drivein doors in allow for various flex/industrial uses. Building 1 and 2 share an industrial dock lift. Ideal site logistics at 1.0 mile from I-40 and 1.5 miles from US-52.

#### DESCRIPTION

 $\pm$ 96,428 SF of flex/industrial space spread across 4 buildings. Future projects and improvements will allow for more outdoor storage on the  $\pm$ 9.06 acre property. 5 dock-high doors and 3 drive-in doors in allow for various flex/industrial uses. Building 1 and 2 share an industrial dock lift. Ideal site logistics at 1.0 mile from I-40 and 1.5 miles from US-52.