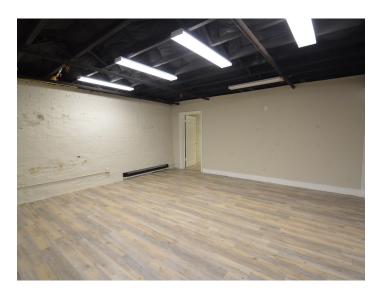

### DESCRIPTION

Awesome retail/office space available at The Factory in Downtown Kernersville! This  $\pm 2,840$  SF space features a reception area with a front office and restroom, large open area, kitchenette, office space, conference room, and storage area. The open work space, front office, and kitchenette retain the loft aesthetics with exposed brick and high ceilings. There is a hallway that separates the front spaces from the offices/conference room for privacy. The suite entrance is in the building's charming brick courtyard. The Factory is in walking distance to all of the restaurants and shopping that downtown Kernersville has to offer!

### DESCRIPTION

Awesome retail/office space available at The Factory in Downtown Kernersville! This ±2,840 SF space features a reception area with a front office and restroom, large open area, kitchenette, office space, conference room, and storage area. The open work space, front office, and kitchenette retain the loft aesthetics with exposed brick and high ceilings. There is a hallway that separates the front spaces from the offices/ conference room for privacy. The suite entrance is in the building's charming brick courtyard. The Factory is in walking distance to all of the restaurants and shopping that downtown Kernersville has to offer!