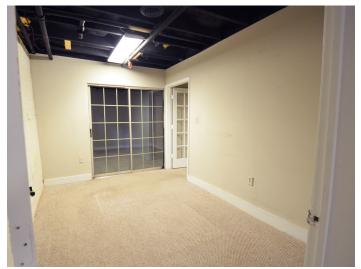

### DESCRIPTION

Awesome retail/office space available at The Factory in Downtown Kernersville! This  $\pm 2,840$  SF space features a reception area with a front office and restroom, large open area, kitchenette, office space, conference room, and storage area. The open work space, front office, and kitchenette retain the loft aesthetics with exposed brick and high ceilings. There is a hallway that separates the front spaces from the offices/conference room for privacy. The suite entrance is in the building's charming brick courtyard. The Factory is in walking distance to all of the restaurants and shopping that downtown Kernersville has to offer!

### DESCRIPTION

Awesome retail/office space available at The Factory in Downtown Kernersville! This ±2,840 SF space features a reception area with a front office and restroom, large open area, kitchenette, office space, conference room, and storage area. The open work space, front office, and kitchenette retain the loft aesthetics with exposed brick and high ceilings. There is a hallway that separates the front spaces from the offices/ conference room for privacy. The suite entrance is in the building's charming brick courtyard. The Factory is in walking distance to all of the restaurants and shopping that downtown Kernersville has to offer!