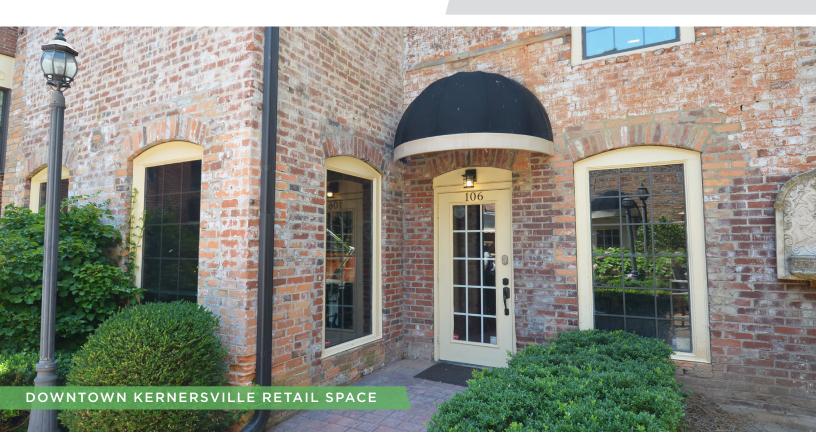

### DESCRIPTION

Awesome retail/office space available at The Factory in Downtown Kernersville! This  $\pm 2,840$  SF space features a reception area with a front office and restroom, large open area, kitchenette, office space, conference room, and storage area. The open work space, front office, and kitchenette retain the loft aesthetics with exposed brick and high ceilings. There is a hallway that separates the front spaces from the offices/conference room for privacy. The suite entrance is in the building's charming brick courtyard. The Factory is in walking distance to all of the restaurants and shopping that downtown Kernersville has to offer!

### DESCRIPTION

Awesome retail/office space available at The Factory in Downtown Kernersville! This ±2,840 SF space features a reception area with a front office and restroom, large open area, kitchenette, office space, conference room, and storage area. The open work space, front office, and kitchenette retain the loft aesthetics with exposed brick and high ceilings. There is a hallway that separates the front spaces from the offices/ conference room for privacy. The suite entrance is in the building's charming brick courtyard. The Factory is in walking distance to all of the restaurants and shopping that downtown Kernersville has to offer!