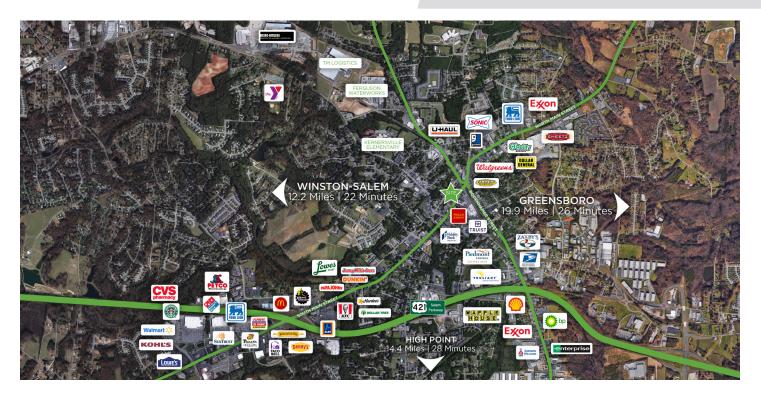

posed brick and high ceilings. There is a hallway that separates the front spaces from the offices/conference room for privacy. The suite entrance is in the building's charming brick courtyard. The Factory is in walking distance to all of the restaurants and shopping that downtown Kernersville has to offer!



### KATIE MEALKA

- Katie@LTPcommercial.com
- м 336.473.0206
- P 336.724.1715

### NICK GONZALEZ

- Nick@LTPcommercial.com
- м 305.979.3440
- **P** 336.724.1715

## 210 N. MAIN STREET

FOR LEASE | SUITE 106, KERNERSVILLE, NC 27284

# Linville Team Partners















206 W. FOURTH STREET • WINSTON-SALEM • NORTH CAROLINA • 2710 LTPCOMMERCIAL.COM • 336.724.1715

## 210 N. MAIN STREET

FOR LEASE | SUITE 106, KERNERSVILLE, NC 27284

## Linville Team Partners

COMMERCIAL REAL ESTATE



### **PROPERTY INFORMATION**

| PROPERTY TYPE  | Retail, Office | FLOORS    | 1       |
|----------------|----------------|-----------|---------|
| AVAILABLE SF ± | 2,840          | RESTROOMS | 3       |
| YEAR BUILT     | 1900           | ROOF      | Metal   |
| YEAR RENOVATED | 2008           | EXTERIOR  | Brick   |
| TAX PIN        | 6886-34-6734   | PARKING   | Surface |
| TAX BLOCK/LOT  | LO001Q/BL2100B |           |         |
|                |                |           |         |

#### **PRICING & TERMS**

LEASE RATE

LEASE TYPE

Full Service

### DESCRIPTION

Awesome retail/office space available at The Factory in Downtown Kernersville! This ±2,840 SF space features a reception area with a front office and restroom, large open area, kitchenette, office space, conference room, a