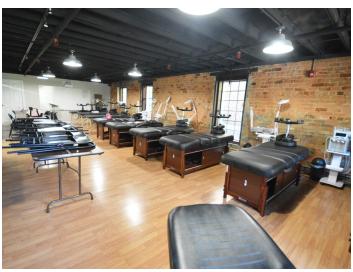

### DESCRIPTION

Awesome retail/office space available at The Factory in Downtown Kernersville! This  $\pm 2,840$  SF space features a reception area with a front office and restroom, large open area, kitchenette, office space, conference room, and storage area. The open work space, front office, and kitchenette retain the loft aesthetics with exposed brick and high ceilings. There is a hallway that separates the front spaces from the offices/conference room for privacy. The suite entrance is in the building's charming brick courtyard. The Factory is in walking distance to all of the restaurants and shopping that downtown Kernersville has to offer!

### DESCRIPTION

Awesome retail/office space available at The Factory in Downtown Kernersville! This ±2,840 SF space features a reception area with a front office and restroom, large open area, kitchenette, office space, conference room, and storage area. The open work space, front office, and kitchenette retain the loft aesthetics with exposed brick and high ceilings. There is a hallway that separates the front spaces from the offices/ conference room for privacy. The suite entrance is in the building's charming brick courtyard. The Factory is in walking distance to all of the restaurants and shopping that downtown Kernersville has to offer!