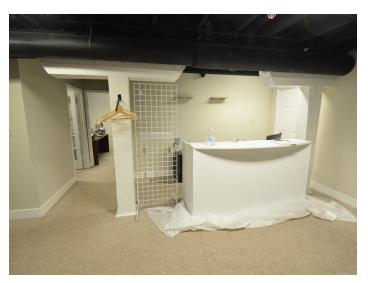

### DESCRIPTION

Awesome retail/office space available at The Factory in Downtown Kernersville! This  $\pm 2,840$  SF space features a reception area with a front office and restroom, large open area, kitchenette, office space, conference room, and storage area. The open work space, front office, and kitchenette retain the loft aesthetics with exposed brick and high ceilings. There is a hallway that separates the front spaces from the offices/conference room for privacy. The suite entrance is in the building's charming brick courtyard. The Factory is in walking distance to all of the restaurants and shopping that downtown Kernersville has to offer!

### DESCRIPTION

Awesome retail/office space available at The Factory in Downtown Kernersville! This ±2,840 SF space features a reception area with a front office and restroom, large open area, kitchenette, office space, conference room, and storage area. The open work space, front office, and kitchenette retain the loft aesthetics with exposed brick and high ceilings. There is a hallway that separates the front spaces from the offices/ conference room for privacy. The suite entrance is in the building's charming brick courtyard. The Factory is in walking distance to all of the restaurants and shopping that downtown Kernersville has to offer!