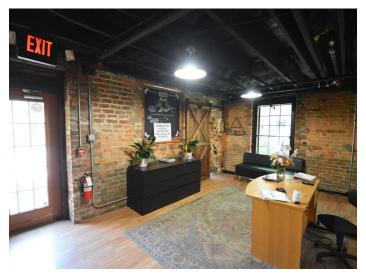

### DESCRIPTION

Awesome retail/office space available at The Factory in Downtown Kernersville! This  $\pm 2,840$  SF space features a reception area with a front office and restroom, large open area, kitchenette, office space, conference room, and storage area. The open work space, front office, and kitchenette retain the loft aesthetics with exposed brick and high ceilings. There is a hallway that separates the front spaces from the offices/conference room for privacy. The suite entrance is in the building's charming brick courtyard. The Factory is in walking distance to all of the restaurants and shopping that downtown Kernersville has to offer!

### DESCRIPTION

Awesome retail/office space available at The Factory in Downtown Kernersville! This ±2,840 SF space features a reception area with a front office and restroom, large open area, kitchenette, office space, conference room, and storage area. The open work space, front office, and kitchenette retain the loft aesthetics with exposed brick and high ceilings. There is a hallway that separates the front spaces from the offices/ conference room for privacy. The suite entrance is in the building's charming brick courtyard. The Factory is in walking distance to all of the restaurants and shopping that downtown Kernersville has to offer!