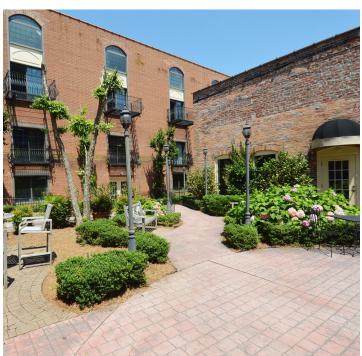

### DESCRIPTION

Awesome retail/office space available at The Factory in Downtown Kernersville! This  $\pm 2,840$  SF space features a reception area with a front office and restroom, large open area, kitchenette, office space, conference room, and storage area. The open work space, front office, and kitchenette retain the loft aesthetics with exposed brick and high ceilings. There is a hallway that separates the front spaces from the offices/conference room for privacy. The suite entrance is in the building's charming brick courtyard. The Factory is in walking distance to all of the restaurants and shopping that downtown Kernersville has to offer!

### DESCRIPTION

Awesome retail/office space available at The Factory in Downtown Kernersville! This ±2,840 SF space features a reception area with a front office and restroom, large open area, kitchenette, office space, conference room, and storage area. The open work space, front office, and kitchenette retain the loft aesthetics with exposed brick and high ceilings. There is a hallway that separates the front spaces from the offices/ conference room for privacy. The suite entrance is in the building's charming brick courtyard. The Factory is in walking distance to all of the restaurants and shopping that downtown Kernersville has to offer!