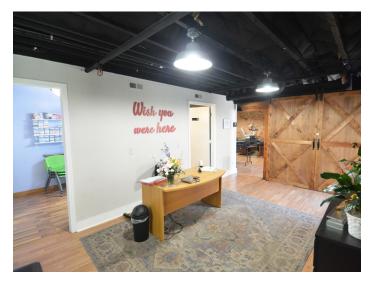

### DESCRIPTION

Awesome retail/office space available at The Factory in Downtown Kernersville! This  $\pm 2,840$  SF space features a reception area with a front office and restroom, large open area, kitchenette, office space, conference room, and storage area. The open work space, front office, and kitchenette retain the loft aesthetics with exposed brick and high ceilings. There is a hallway that separates the front spaces from the offices/conference room for privacy. The suite entrance is in the building's charming brick courtyard. The Factory is in walking distance to all of the restaurants and shopping that downtown Kernersville has to offer!

### DESCRIPTION

Awesome retail/office space available at The Factory in Downtown Kernersville! This ±2,840 SF space features a reception area with a front office and restroom, large open area, kitchenette, office space, conference room, and storage area. The open work space, front office, and kitchenette retain the loft aesthetics with exposed brick and high ceilings. There is a hallway that separates the front spaces from the offices/ conference room for privacy. The suite entrance is in the building's charming brick courtyard. The Factory is in walking distance to all of the restaurants and shopping that downtown Kernersville has to offer!