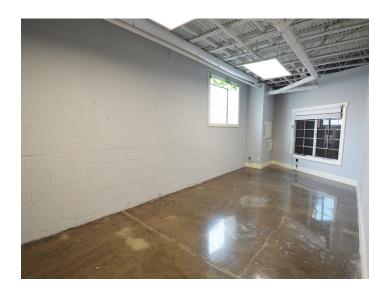

### **DESCRIPTION**

Gorgeous retail space available at The Factory in downtown Kernersville! The space is  $\pm 2,100$ -6,400 SF and features a large open area for merchandise, storage area, 2 offices, kitchenette, and 3 restrooms. There are entrances from the parking lot and the interior hallway. The suite retains its industrial charm with concrete floors, hanging lights, and high ceilings. This space is in walking distance to numerous shops and restaurants and everything else that downtown Kernersville has to offer!

#### **DESCRIPTION**

Gorgeous retail space available at The Factory in downtown Kernersville! The space is  $\pm 2,100$ -6,400 SF and features a large open area for merchandise, storage area, 2 offices, kitchenette, and 3 restrooms. There are entrances from the parking lot and the interior hallway. The suite retains its industrial charm with concrete floors, hanging lights, and high ceilings. This space is in walking distance to numerous shops and restaurants and everything else that downtown Kernersville has to offer!