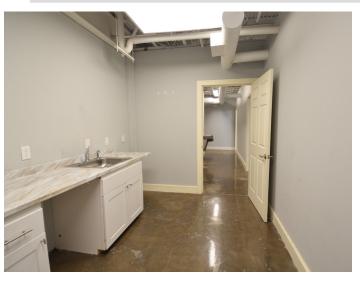

### **DESCRIPTION**

Gorgeous retail space available at The Factory in downtown Kernersville! The space is  $\pm 2,100$ -6,400 SF and features a large open area for merchandise, storage area, 2 offices, kitchenette, and 3 restrooms. There are entrances from the parking lot and the interior hallway. The suite retains its industrial charm with concrete floors, hanging lights, and high ceilings. This space is in walking distance to numerous shops and restaurants and everything else that downtown Kernersville has to offer!

#### **DESCRIPTION**

Gorgeous retail space available at The Factory in downtown Kernersville! The space is  $\pm 2,100$ -6,400 SF and features a large open area for merchandise, storage area, 2 offices, kitchenette, and 3 restrooms. There are entrances from the parking lot and the interior hallway. The suite retains its industrial charm with concrete floors, hanging lights, and high ceilings. This space is in walking distance to numerous shops and restaurants and everything else that downtown Kernersville has to offer!