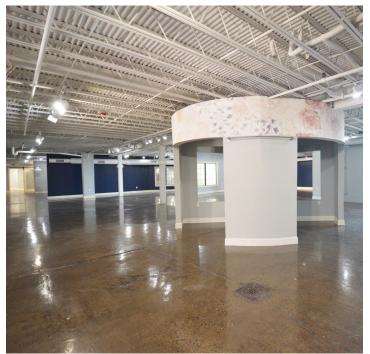

### **DESCRIPTION**

Gorgeous retail space available at The Factory in downtown Kernersville! The space is  $\pm 2,100$ -6,400 SF and features a large open area for merchandise, storage area, 2 offices, kitchenette, and 3 restrooms. There are entrances from the parking lot and the interior hallway. The suite retains its industrial charm with concrete floors, hanging lights, and high ceilings. This space is in walking distance to numerous shops and restaurants and everything else that downtown Kernersville has to offer!

#### **DESCRIPTION**

Gorgeous retail space available at The Factory in downtown Kernersville! The space is  $\pm 2,100$ -6,400 SF and features a large open area for merchandise, storage area, 2 offices, kitchenette, and 3 restrooms. There are entrances from the parking lot and the interior hallway. The suite retains its industrial charm with concrete floors, hanging lights, and high ceilings. This space is in walking distance to numerous shops and restaurants and everything else that downtown Kernersville has to offer!