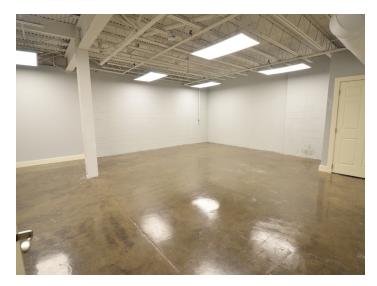

### **DESCRIPTION**

Gorgeous retail space available at The Factory in downtown Kernersville! The space is  $\pm 2,100$ -6,400 SF and features a large open area for merchandise, storage area, 2 offices, kitchenette, and 3 restrooms. There are entrances from the parking lot and the interior hallway. The suite retains its industrial charm with concrete floors, hanging lights, and high ceilings. This space is in walking distance to numerous shops and restaurants and everything else that downtown Kernersville has to offer!

#### **DESCRIPTION**

Gorgeous retail space available at The Factory in downtown Kernersville! The space is  $\pm 2,100$ -6,400 SF and features a large open area for merchandise, storage area, 2 offices, kitchenette, and 3 restrooms. There are entrances from the parking lot and the interior hallway. The suite retains its industrial charm with concrete floors, hanging lights, and high ceilings. This space is in walking distance to numerous shops and restaurants and everything else that downtown Kernersville has to offer!