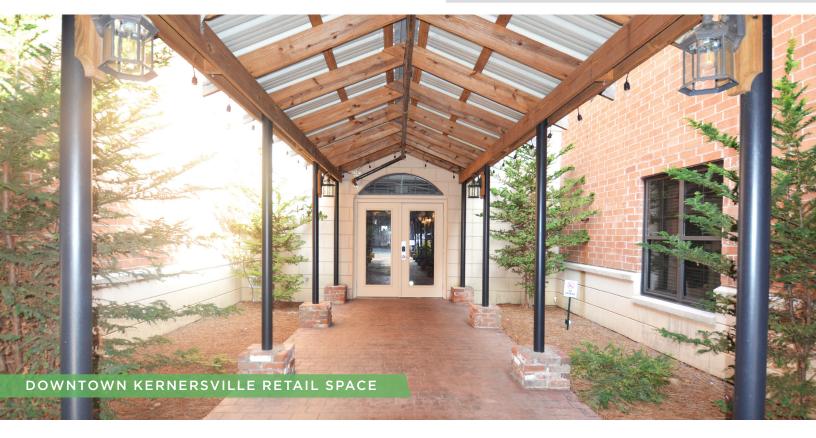

### **DESCRIPTION**

Gorgeous retail space available at The Factory in downtown Kernersville! The space is  $\pm 2,100$ -6,400 SF and features a large open area for merchandise, storage area, 2 offices, kitchenette, and 3 restrooms. There are entrances from the parking lot and the interior hallway. The suite retains its industrial charm with concrete floors, hanging lights, and high ceilings. This space is in walking distance to numerous shops and restaurants and everything else that downtown Kernersville has to offer!

#### **DESCRIPTION**

Gorgeous retail space available at The Factory in downtown Kernersville! The space is  $\pm 2,100$ -6,400 SF and features a large open area for merchandise, storage area, 2 offices, kitchenette, and 3 restrooms. There are entrances from the parking lot and the interior hallway. The suite retains its industrial charm with concrete floors, hanging lights, and high ceilings. This space is in walking distance to numerous shops and restaurants and everything else that downtown Kernersville has to offer!