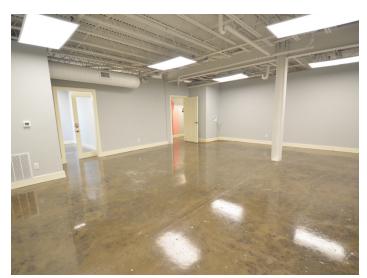

### **DESCRIPTION**

Gorgeous retail space available at The Factory in downtown Kernersville! The space is  $\pm 2,100$ -6,400 SF and features a large open area for merchandise, storage area, 2 offices, kitchenette, and 3 restrooms. There are entrances from the parking lot and the interior hallway. The suite retains its industrial charm with concrete floors, hanging lights, and high ceilings. This space is in walking distance to numerous shops and restaurants and everything else that downtown Kernersville has to offer!

#### **DESCRIPTION**

Gorgeous retail space available at The Factory in downtown Kernersville! The space is  $\pm 2,100$ -6,400 SF and features a large open area for merchandise, storage area, 2 offices, kitchenette, and 3 restrooms. There are entrances from the parking lot and the interior hallway. The suite retains its industrial charm with concrete floors, hanging lights, and high ceilings. This space is in walking distance to numerous shops and restaurants and everything else that downtown Kernersville has to offer!