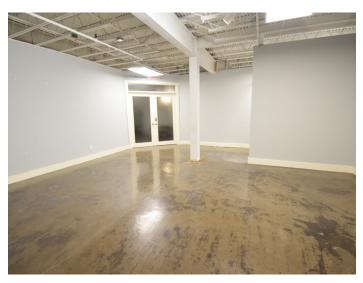

### **DESCRIPTION**

Gorgeous retail space available at The Factory in downtown Kernersville! The space is  $\pm 2,100$ -6,400 SF and features a large open area for merchandise, storage area, 2 offices, kitchenette, and 3 restrooms. There are entrances from the parking lot and the interior hallway. The suite retains its industrial charm with concrete floors, hanging lights, and high ceilings. This space is in walking distance to numerous shops and restaurants and everything else that downtown Kernersville has to offer!

#### **DESCRIPTION**

Gorgeous retail space available at The Factory in downtown Kernersville! The space is  $\pm 2,100$ -6,400 SF and features a large open area for merchandise, storage area, 2 offices, kitchenette, and 3 restrooms. There are entrances from the parking lot and the interior hallway. The suite retains its industrial charm with concrete floors, hanging lights, and high ceilings. This space is in walking distance to numerous shops and restaurants and everything else that downtown Kernersville has to offer!