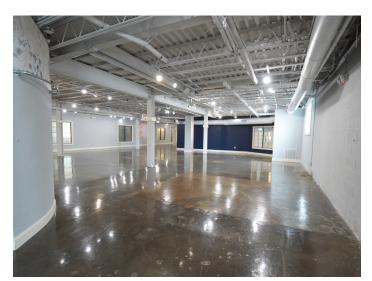

### **DESCRIPTION**

Gorgeous retail space available at The Factory in downtown Kernersville! The space is  $\pm 2,100$ -6,400 SF and features a large open area for merchandise, storage area, 2 offices, kitchenette, and 3 restrooms. There are entrances from the parking lot and the interior hallway. The suite retains its industrial charm with concrete floors, hanging lights, and high ceilings. This space is in walking distance to numerous shops and restaurants and everything else that downtown Kernersville has to offer!

#### **DESCRIPTION**

Gorgeous retail space available at The Factory in downtown Kernersville! The space is  $\pm 2,100$ -6,400 SF and features a large open area for merchandise, storage area, 2 offices, kitchenette, and 3 restrooms. There are entrances from the parking lot and the interior hallway. The suite retains its industrial charm with concrete floors, hanging lights, and high ceilings. This space is in walking distance to numerous shops and restaurants and everything else that downtown Kernersville has to offer!