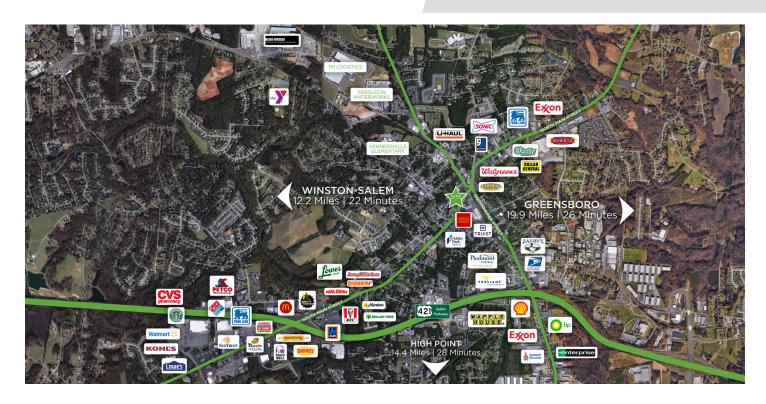

### PROPERTY INFORMATION

| PROPERTY TYPE  | Retail       | FLOORS    | 1        |
|----------------|--------------|-----------|----------|
| AVAILABLE SF ± | 2,100-6,400  | RESTROOMS | 3        |
| YEAR BUILT     | 1900         | ROOF      | Metal    |
| YEAR RENOVATED | 2008         | EXTERIOR  | Brick    |
| TAX PIN        | 6886-34-4831 | FLOOR     | Concrete |
| TAX BLOCK      | 2100B        | VPD       | 10,500   |