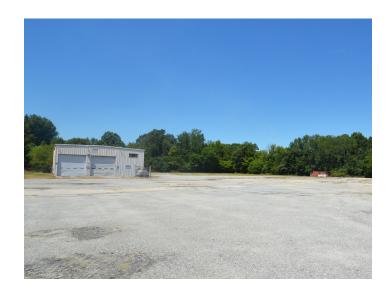

### **DESCRIPTION**

 $\pm 4.43$  acres of paved industrial outdoor storage with a  $\pm 2,500$  SF building. Property is centrally located between High Point, Archdale, Trinity, Thomasville and close to I-85. Ideal use could include outdoor storage and/or staging for industrial equipment and tractor trailers. Building features truck service pits for easy maintenance and repair. Owner willing to redevelop for the correct tenant. Development plans available upon request.

#### **KEY FEATURES**

- ±4.43 acres of paved industrial outdoor storage with a ±2,500 SF building
- Centrally located between High Point, Archdale, Trinity, Thomasville and close to I-85
- Building features truck service pits for easy maintenance and repair
- Owner willing to redevelop for the correct tenant