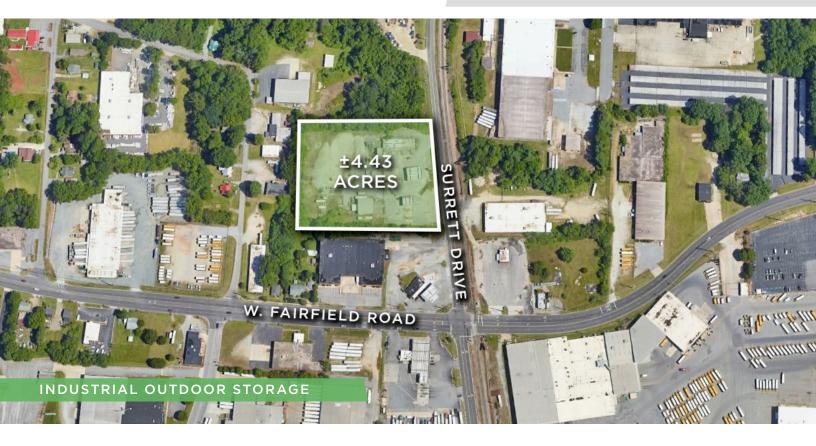

### **DESCRIPTION**

 $\pm 4.43$  acres of paved industrial outdoor storage with a  $\pm 2,500$  SF building. Property is centrally located between High Point, Archdale, Trinity, Thomasville and close to I-85. Ideal use could include outdoor storage and/or staging for industrial equipment and tractor trailers. Building features truck service pits for easy maintenance and repair. Owner willing to redevelop for the correct tenant. Development plans available upon request.

#### **KEY FEATURES**

- ±4.43 acres of paved industrial outdoor storage with a ±2,500 SF building
- Centrally located between High Point, Archdale, Trinity, Thomasville and close to I-85
- Building features truck service pits for easy maintenance and repair
- Owner willing to redevelop for the correct tenant

### PROPERTY INFORMATION

| PROPERTY TYPE  | Industrial, Land | ACRES ± | 4.43                        |
|----------------|------------------|---------|-----------------------------|
| AVAILABLE SF ± | 2,500            | TAX PIN | 7709-32-5143 & 7709-31-6914 |