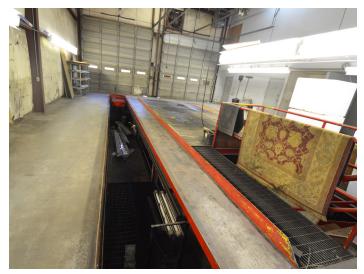

### **DESCRIPTION**

 $\pm 4.43$  acres of paved industrial outdoor storage with a  $\pm 2,500$  SF building. Property is centrally located between High Point, Archdale, Trinity, Thomasville and close to I-85. Ideal use could include outdoor storage and/or staging for industrial equipment and tractor trailers. Building features truck service pits for easy maintenance and repair. Owner willing to redevelop for the correct tenant. Development plans available upon request.

#### **KEY FEATURES**

- ±4.43 acres of paved industrial outdoor storage with a ±2,500 SF building
- Centrally located between High Point, Archdale, Trinity, Thomasville and close to I-85
- Building features truck service pits for easy maintenance and repair
- Owner willing to redevelop for the correct tenant

### **DESCRIPTION**

±4.43 acres of paved industrial outdoor storage with a ±2,500 SF building. Property is centrally located between High Point, Archdale, Trinity, Thomasville and close to I-85. Ideal use could include outdoor storage and/or staging for industrial equipment and tractor trailers. Building features truck service pits for easy maintenance and repair. Owner willing to redevelop for the correct tenant. Development plans available upon request.