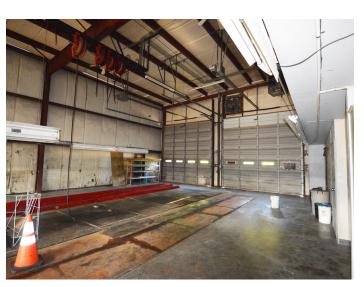

### **DESCRIPTION**

 $\pm 4.43$  acres of paved industrial outdoor storage with a  $\pm 2,500$  SF building. Property is centrally located between High Point, Archdale, Trinity, Thomasville and close to I-85. Ideal use could include outdoor storage and/or staging for industrial equipment and tractor trailers. Building features truck service pits for easy maintenance and repair. Owner willing to redevelop for the correct tenant. Development plans available upon request.

#### **KEY FEATURES**

- ±4.43 acres of paved industrial outdoor storage with a ±2,500 SF building
- Centrally located between High Point, Archdale, Trinity, Thomasville and close to I-85
- Building features truck service pits for easy maintenance and repair
- Owner willing to redevelop for the correct tenant

### **DESCRIPTION**

±4.43 acres of paved industrial outdoor storage with a ±2,500 SF building. Property is centrally located between High Point, Archdale, Trinity, Thomasville and close to I-85. Ideal use could include outdoor storage and/or staging for industrial equipment and tractor trailers. Building features truck service pits for easy maintenance and repair. Owner willing to redevelop for the correct tenant. Development plans available upon request.