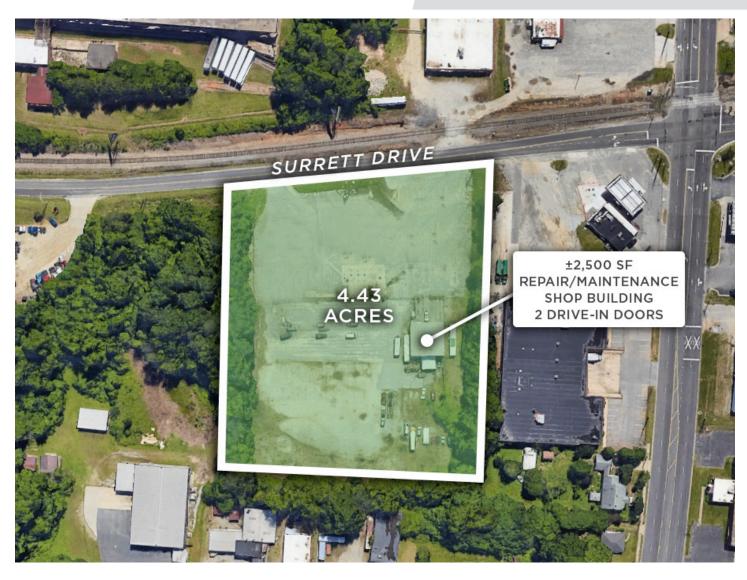

### **DESCRIPTION**

 $\pm 4.43$  acres of paved industrial outdoor storage with a  $\pm 2,500$  SF building. Property is centrally located between High Point, Archdale, Trinity, Thomasville and close to I-85. Ideal use could include outdoor storage and/or staging for industrial equipment and tractor trailers. Building features truck service pits for easy maintenance and repair. Owner willing to redevelop for the correct tenant. Development plans available upon request.

#### **KEY FEATURES**

- ±4.43 acres of paved industrial outdoor storage with a ±2,500 SF building
- Centrally located between High Point, Archdale, Trinity, Thomasville and close to I-85
- Building features truck service pits for easy maintenance and repair
- Owner willing to redevelop for the correct tenant

### PROPERTY INFORMATION

| PROPERTY TYPE  | Industrial, Land | ACRES ± | 4.43                        |
|----------------|------------------|---------|-----------------------------|
| AVAILABLE SF ± | 2,500            | TAX PIN | 7709-32-5143 & 7709-31-6914 |