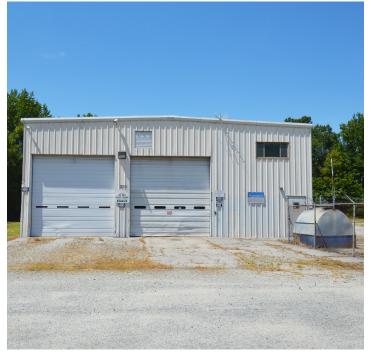

### **DESCRIPTION**

 $\pm 4.43$  acres of paved industrial outdoor storage with a  $\pm 2,500$  SF building. Property is centrally located between High Point, Archdale, Trinity, Thomasville and close to I-85. Ideal use could include outdoor storage and/or staging for industrial equipment and tractor trailers. Building features truck service pits for easy maintenance and repair. Owner willing to redevelop for the correct tenant. Development plans available upon request.

#### **KEY FEATURES**

- ±4.43 acres of paved industrial outdoor storage with a ±2,500 SF building
- Centrally located between High Point, Archdale, Trinity, Thomasville and close to I-85
- Building features truck service pits for easy maintenance and repair
- Owner willing to redevelop for the correct tenant