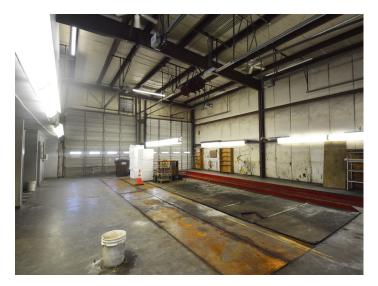

### **DESCRIPTION**

 $\pm 4.43$  acres of paved industrial outdoor storage with a  $\pm 2,500$  SF building. Property is centrally located between High Point, Archdale, Trinity, Thomasville and close to I-85. Ideal use could include outdoor storage and/or staging for industrial equipment and tractor trailers. Building features truck service pits for easy maintenance and repair. Owner willing to redevelop for the correct tenant. Development plans available upon request.

#### **KEY FEATURES**

- ±4.43 acres of paved industrial outdoor storage with a ±2,500 SF building
- Centrally located between High Point, Archdale, Trinity, Thomasville and close to I-85
- Building features truck service pits for easy maintenance and repair
- Owner willing to redevelop for the correct tenant

### **DESCRIPTION**

±4.43 acres of paved industrial outdoor storage with a ±2,500 SF building. Property is centrally located between High Point, Archdale, Trinity, Thomasville and close to I-85. Ideal use could include outdoor storage and/or staging for industrial equipment and tractor trailers. Building features truck service pits for easy maintenance and repair. Owner willing to redevelop for the correct tenant. Development plans available upon request.