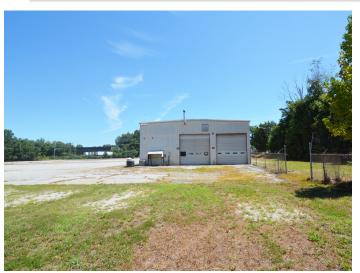

### **DESCRIPTION**

 $\pm 4.43$  acres of paved industrial outdoor storage with a  $\pm 2,500$  SF building. Property is centrally located between High Point, Archdale, Trinity, Thomasville and close to I-85. Ideal use could include outdoor storage and/or staging for industrial equipment and tractor trailers. Building features truck service pits for easy maintenance and repair. Owner willing to redevelop for the correct tenant. Development plans available upon request.

#### **KEY FEATURES**

- ±4.43 acres of paved industrial outdoor storage with a ±2,500 SF building
- Centrally located between High Point, Archdale, Trinity, Thomasville and close to I-85
- Building features truck service pits for easy maintenance and repair
- Owner willing to redevelop for the correct tenant