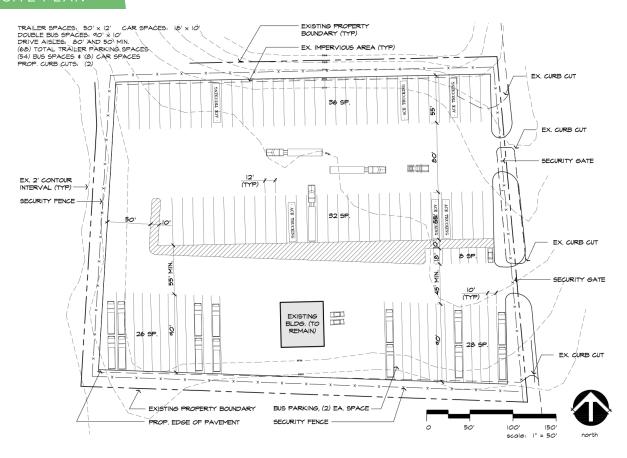

nce and repair. Owner willing to redevelop for the correct tenant. Development plans available upon request.



### **NICK GONZALEZ**

- Nick@LTPcommercial.com
- м 305.979.3440
- P 336.724.1715



FOR LEASE | HIGH POINT, NC 27263

# Linville Team Partners

COMMERCIAL REAL ESTATE













FOR LEASE | HIGH POINT, NC 27263

### Linville Team Partners

COMMERCIAL REAL ESTATE



#### **KEY FEATURES**

- ±4.43 acres of paved industrial outdoor storage with a ±2,500 SF building
- Centrally located between High Point, Archdale, Trinity, Thomasville and close to I-85
- Building features truck service pits for easy maintenance and repair
- Owner willing to redevelop for the correct tenant



FOR LEASE | HIGH POINT, NC 27263

# Linville Team Partners

COMMERCIAL REAL ESTATE

#### MOCK SITE PLAN



### PROPERTY INFORMATION

| PROPERTY TYPE  | Industrial, Land | ACRES ± | 4.43                        |
|----------------|------------------|---------|-----------------------------|
| AVAILABLE SF ± | 2,500            | TAX PIN | 7709-32-5143 & 7709-31-6914 |

### **PRICING & TERMS**

| ASE RATE \$12,500/Month LEASE TYPE NNN |
|----------------------------------------|
|----------------------------------------|

### **DESCRIPTION**

±4.43 acres of paved industrial outdoor storage with a ±2,500 SF building. Property is centrally located between High Point, Archdale, Trinity, Thomasville and close to I-85. Ideal use could include outdoor storage and/or staging for industrial equipment and tractor trailers. Building features truck service pits for easy maintenance and repair. Owner willing