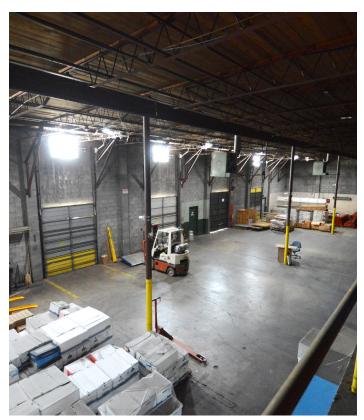

## DESCRIPTION

±32,500 SF of warehouse/distribution space available. Featuring 16' clear ceiling height, 4 dock doors, extensive dock loading area, ample parking, and 6" 4000 PSI concrete floors. Easy access to I-40 and Highway 52, former home of Douglas Battery, Brownfields eligible.