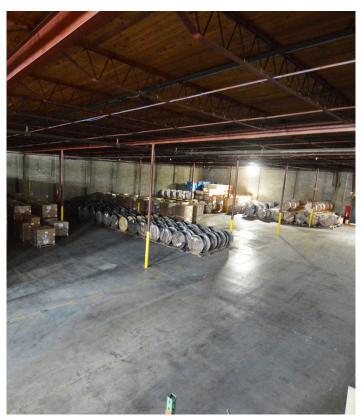

## DESCRIPTION

±32,500 SF of warehouse/distribution space available. Featuring 16' clear ceiling height, 4 dock doors, extensive dock loading area, ample parking, and 6" 4000 PSI concrete floors. Easy access to I-40 and Highway 52, former home of Douglas Battery, Brownfields eligible.