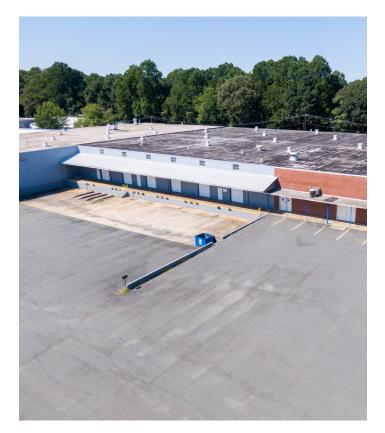

## DESCRIPTION

±32,500 SF of warehouse/distribution space available. Featuring 16' clear ceiling height, 4 dock doors, extensive dock loading area, ample parking, and 6" 4000 PSI concrete floors. Easy access to I-40 and Highway 52, former home of Douglas Battery, Brownfields eligible.

## **KEY FEATURES**

- ±32,500 SF of warehouse/distribution space
- Featuring 16' clear ceiling height, 4 dock doors, extensive dock loading area, ample parking
- 6" 4000 PSI concrete floors
- Easy access to I-40 and Highway 52
- Brownfields eligible

### **PROPERTY INFORMATION**

| PROPERTY TYPE   | Flex/Industrial        | PROPERTY SUBTYPE | Warehouse/Distribution |  |
|-----------------|------------------------|------------------|------------------------|--|
| AVAILABLE SF ±  | 32,500                 | ROOF             | Flat                   |  |
| BUILDING SF ±   | 76,311                 | EXTERIOR         | Concrete Block         |  |
| ELECTRICAL      | Duke 3800 AMO 3ph/480v | DOCK DOORS       | 4 (10' height)         |  |
| SEWER/WATER     | City                   | SPRINKLERS       | Wet                    |  |
| ZONING          | GI                     | ΤΑΧ ΡΙΝ          | 6834-63-8279           |  |
| PRICING & TERMS |                        |                  |                        |  |