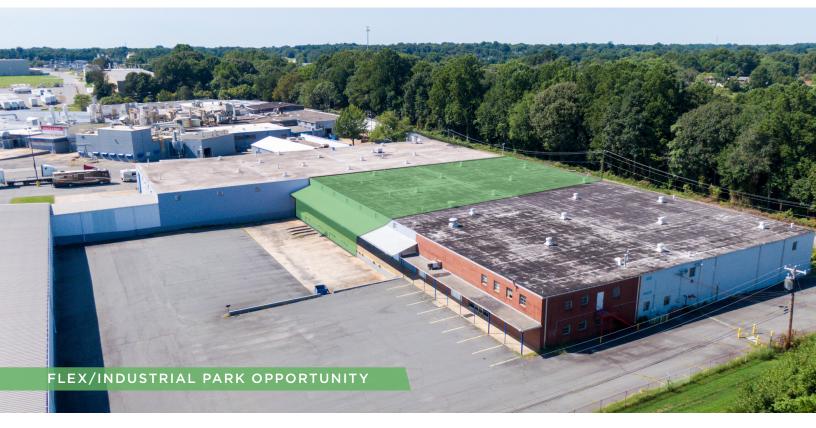

## **PROPERTY HIGHLIGHTS**

| PROPERTY TYPE    | Flex/Industrial        |  |
|------------------|------------------------|--|
| PROPERTY SUBTYPE | Warehouse/Distribution |  |
| AVAILABLE SF ±   | 32,500                 |  |
| LEASE RATE       | \$6.00, NNN            |  |

## DESCRIPTION

±32,500 SF of warehouse/distribution space available. Featuring 16' clear ceiling height, 4 dock doors, extensive dock loading area, ample parking, and 6" 4000 PSI concrete floors. Easy access to I-40 and Highway 52, former home of Douglas Battery, Brownfields eligible.

## **KEY FEATURES**

- ±32,500 SF of warehouse/distribution space
- Featuring 16' clear ceiling height, 4 dock doors, extensive dock loading area, ample parking
- 6" 4000 PSI concrete floors
- Easy access to I-40 and Highway 52
- Brownfields eligible