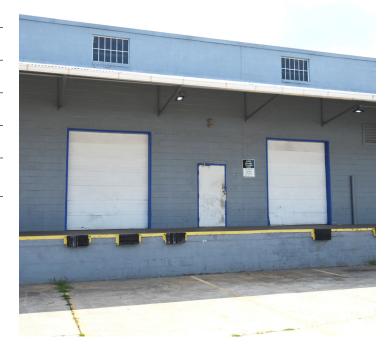

## DESCRIPTION

±32,500 SF of warehouse/distribution space available. Featuring 16' clear ceiling height, 4 dock doors, extensive dock loading area, ample parking, and 6" 4000 PSI concrete floors. Easy access to I-40 and Highway 52, former home of Douglas Battery, Brownfields eligible.

## **KEY FEATURES**

- ±32,500 SF of warehouse/distribution space
- Featuring 16' clear ceiling height, 4 dock doors, extensive dock loading area, ample parking
- 6" 4000 PSI concrete floors
- Easy access to I-40 and Highway 52
- Brownfields eligible

### **PROPERTY INFORMATION**

| PROPERTY TYPE   | Flex/Industrial        | PROPERTY SUBTYPE | Warehouse/Distribution |  |
|-----------------|------------------------|------------------|------------------------|--|
| AVAILABLE SF ±  | 32,500                 | ROOF             | Flat                   |  |
| BUILDING SF ±   | 76,311                 | EXTERIOR         | Concrete Block         |  |
| ELECTRICAL      | Duke 3800 AMO 3ph/480v | DOCK DOORS       | 4 (10' height)         |  |
| SEWER/WATER     | City                   | SPRINKLERS       | Wet                    |  |
| ZONING          | GI                     | ΤΑΧ ΡΙΝ          | 6834-63-8279           |  |
| PRICING & TERMS |                        |                  |                        |  |