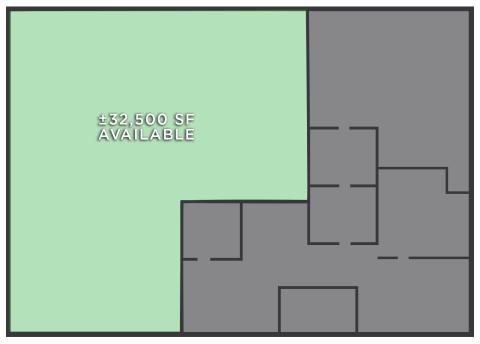

ouglas Battery, Brownfields eligible.



## KATIE MEALKA

- Katie@LTPcommercial.com
- м 336.473.0206
- **P** 336.724.1715

## NICK GONZALEZ

- Nick@LTPcommercial.com
- м 305.979.3440
- P 336.724.1715

# 2995 STARLIGHT DRIVE

FOR LEASE | WINSTON-SALEM, NC 27107

# Linville Team Partners

COMMERCIAL REAL ESTATE









206 W. FOURTH STREET • WINSTON-SALEM • NORTH CAROLINA • 2710 LTPCOMMERCIAL.COM • 336.724.1715

# 2995 STARLIGHT DRIVE

FOR LEASE | WINSTON-SALEM, NC 27107

## Linville Team Partners

COMMERCIAL REAL ESTATE



## **KEY FEATURES**

- ±32,500 SF of warehouse/distribution space
- Featuring 16' clear ceiling height, 4 dock doors, extensive dock loading area, ample parking
- 6" 4000 PSI concrete floors
- Easy access to I-40 and Highway 52
- Brownfields eligible





## FLOOR PLAN



### **PROPERTY INFORMATION**

| PROPERTY TYPE   | Flex/Industrial        | PROPERTY SUBTYPE | Warehouse/Distribution |  |
|-----------------|------------------------|------------------|------------------------|--|
| AVAILABLE SF ±  | 32,500                 | ROOF             | Flat                   |  |
| BUILDING SF ±   | 76,311                 | EXTERIOR         | Concrete Block         |  |
| ELECTRICAL      | Duke 3800 AMO 3ph/480v | DOCK DOORS       | 4 (10' height)         |  |
| SEWER/WATER     | City                   | SPRINKLERS       | Wet                    |  |
| ZONING          | GI                     | ΤΑΧ ΡΙΝ          | 6834-63-8279           |  |
| PRICING & TERMS |                        |                  |                        |  |

#### LEASE RATE

\$6.00

#### L