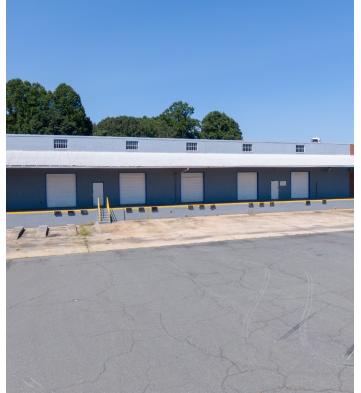

## DESCRIPTION

±32,500 SF of warehouse/distribution space available. Featuring 16' clear ceiling height, 4 dock doors, extensive dock loading area, ample parking, and 6" 4000 PSI concrete floors. Easy access to I-40 and Highway 52, former home of Douglas Battery, Brownfields eligible.

## **KEY FEATURES**

- ±32,500 SF of warehouse/distribution space
- Featuring 16' clear ceiling height, 4 dock doors, extensive dock loading area, ample parking
- 6" 4000 PSI concrete floors
- Easy access to I-40 and Highway 52
- Brownfields eligible

### **PROPERTY INFORMATION**

| PROPERTY TYPE   | Flex/Industrial        | PROPERTY SUBTYPE | Warehouse/Distribution |  |
|-----------------|------------------------|------------------|------------------------|--|
| AVAILABLE SF ±  | 32,500                 | ROOF             | Flat                   |  |
| BUILDING SF ±   | 76,311                 | EXTERIOR         | Concrete Block         |  |
| ELECTRICAL      | Duke 3800 AMO 3ph/480v | DOCK DOORS       | 4 (10' height)         |  |
| SEWER/WATER     | City                   | SPRINKLERS       | Wet                    |  |
| ZONING          | GI                     | ΤΑΧ ΡΙΝ          | 6834-63-8279           |  |
| PRICING & TERMS |                        |                  |                        |  |