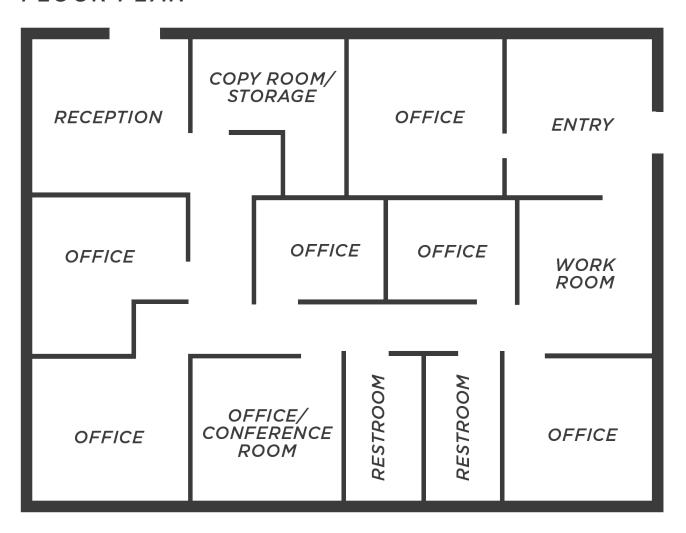

-----------------------|
| AVAILABLE SF ± | 2,250                 |
| LEASE RATE     | \$17.00, Full Service |

## **DESCRIPTION**

Located in the heart of downtown Winston-Salem, this well-maintained historic property features  $\pm 2,250$  SF of available professional office space. The private entrance is directly adjacent to ample coveted downtown Winston-Salem parking. Full Service lease rate includes weekly janitorial services.

\*Available November 1, 2023



### **CALI RICH**

- Cali@LTPcommercial.com
- M 857.204.8326
- P 336.724.1715

## **AUBREY LINVILLE**

- Aubrey@LTPcommercial.com
- M 336.345.7300
- P 336.724.1715

# **300 S. MAIN STREET**

FOR LEASE | WINSTON-SALEM, NC 27101

# Linville Team Partners

COMMERCIAL REAL ESTATE













COMMERCIAL REAL ESTATE

### FLOOR PLAN



#### **KEY FEATURES**

- Located in the heart of downtown Winston-Salem
- Generous on-grade parking
- Private entrance
- · Ease of highway and pedestrian stroll-way access
- Full Service lease rate includes weekly janitorial services



# 300 S. MAIN STREET

FOR LEASE | WINSTON-SALEM, NC 27101

COMMERCIAL REAL ESTATE



### PROPERTY INFORMATION

| PROPERTY TYPE  | Office | RESTROOMS | 2            |
|----------------|--------|-----------|--------------|
| AVAILABLE SF ± | 2,250  | FLOOR     | Carpet       |
| BUILDING SF ±  | 6,874  | ROOF      | Shingle      |
| YEAR BUILT     | 1900   | EXTERIOR  | Brick        |
| ACRES          | 0.49   | TAX PIN   | 6835-24-5699 |
| ZONING         | PB     |           |              |

#### **PRICING & TERMS**

| LEASE RATE | \$17.00 | LEASE TYPE |