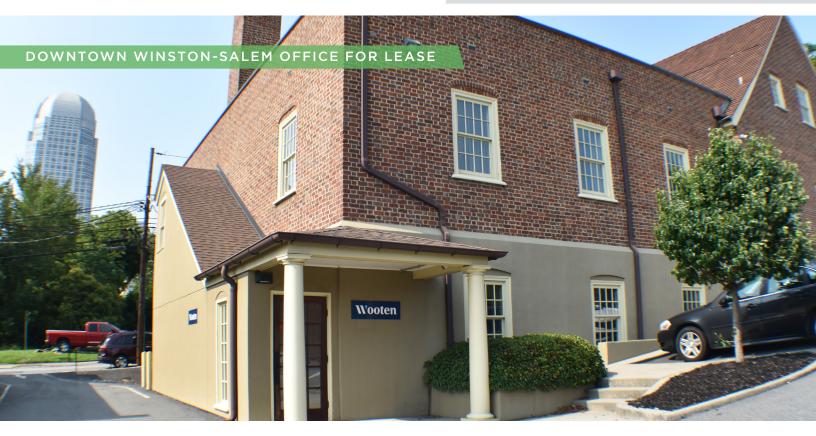

# 300 S. MAIN STREET

FOR LEASE | WINSTON-SALEM, NC 27101

## **DESCRIPTION**

Located in the heart of downtown Winston-Salem, this well-maintained historic property features  $\pm 2,250$  SF of available professional office space. The private entrance is directly adjacent to ample coveted downtown Winston-Salem parking. Full Service lease rate includes weekly janitorial services.

#### **KEY FEATURES**

- Located in the heart of downtown Winston-Salem
- Generous on-grade parking
- Private entrance
- · Ease of highway and pedestrian stroll-way access
- Full Service lease rate includes weekly janitorial services