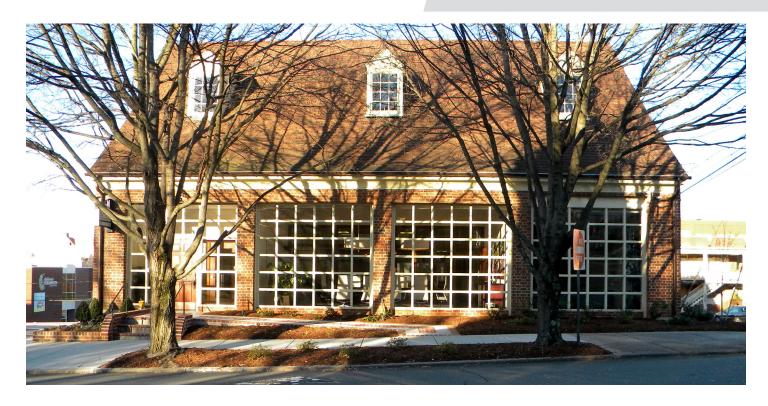

## **DESCRIPTION**

Located in the heart of downtown Winston-Salem, this well-maintained historic property features  $\pm 2,250$  SF of available professional office space. The private entrance is directly adjacent to ample coveted downtown Winston-Salem parking. Full Service lease rate includes weekly janitorial services.

#### **DESCRIPTION**

Located in the heart of downtown Winston-Salem, this well-maintained historic property features ±2,250 SF of available professional office space. The private entrance is directly adjacent to ample coveted downtown Winston-Salem parking. Full Service lease rate includes weekly janitorial services. \*Available November 1, 2023