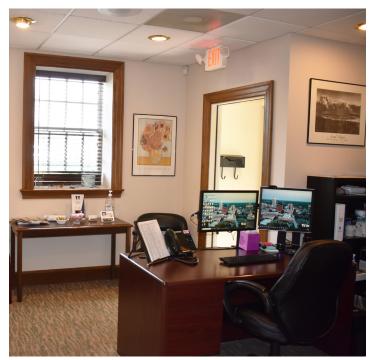

## **DESCRIPTION**

Located in the heart of downtown Winston-Salem, this well-maintained historic property features  $\pm 2,250$  SF of available professional office space. The private entrance is directly adjacent to ample coveted downtown Winston-Salem parking. Full Service lease rate includes weekly janitorial services.

#### **DESCRIPTION**

Located in the heart of downtown Winston-Salem, this well-maintained historic property features ±2,250 SF of available professional office space. The private entrance is directly adjacent to ample coveted downtown Winston-Salem parking. Full Service lease rate includes weekly janitorial services. \*Available November 1, 2023