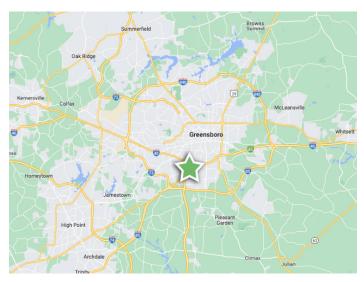

## 3215 REHOBETH CHURCH ROAD

FOR SALE | GREENSBORO, NC 27406

### **DESCRIPTION**

Two building opportunity on  $\pm 0.88$  acres conveniently located south of downtown Greensboro. Ample onsite parking and easy access to I-40 and I-88 make this an ideal location for any number of light industrial uses. The first building features 1 restroom,  $\pm 3,548$  SF of warehouse space, and 8'-10' clear height. The second building features  $\pm 280$  SF of newly remodeled office space, 1 restroom,  $\pm 2,520$  SF warehouse/workshop space with 12.5' clear height, and 2 paint stalls that may remain with the property with acceptable offer. Previous use was an autobody shop.