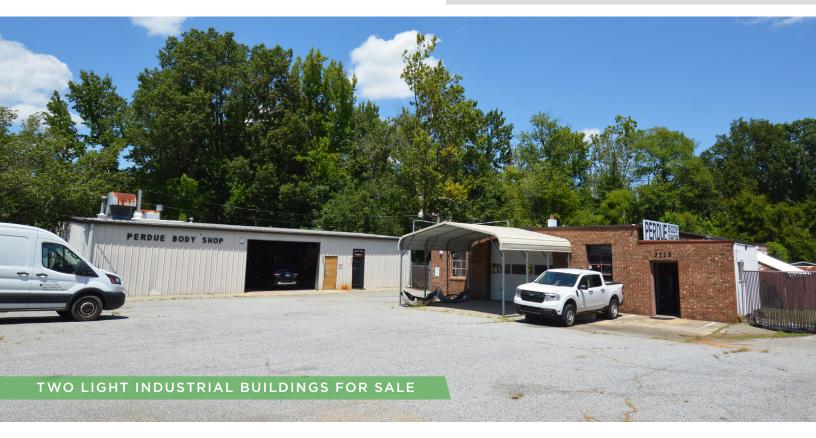

### **DESCRIPTION**

Two building opportunity on  $\pm 0.88$  acres conveniently located south of downtown Greensboro. Ample onsite parking and easy access to I-40 and I-88 make this an ideal location for any number of light industrial uses. The first building features 1 restroom,  $\pm 3,548$  SF of warehouse space, and 8'-10' clear height. The second building features  $\pm 280$  SF of newly remodeled office space, 1 restroom,  $\pm 2,520$  SF warehouse/workshop space with 12.5' clear height, and 2 paint stalls that may remain with the property with acceptable offer. Previous use was an autobody shop.

### **DESCRIPTION**

Two building opportunity on  $\pm 0.88$  acres conveniently located south of downtown Greensboro. Ample onsite parking and easy access to I-40 and I-88 make this an ideal location for any number of light industrial uses. The first building features 1 restroom,  $\pm 3.548$  SF of warehouse space, and 8'-10' clear height. The second building features  $\pm 280$  SF of newly remodeled office space, 1 restroom,  $\pm 2.520$  SF warehouse/workshop space with 12.5' clear height, and 2 paint stalls that may remain with the property with acceptable offer. Previous use was an autobody shop.