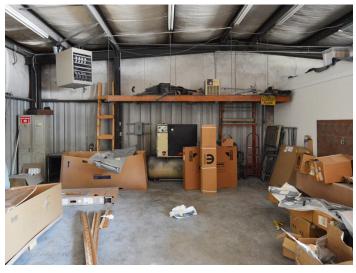

### **DESCRIPTION**

Two building opportunity on  $\pm 0.88$  acres conveniently located south of downtown Greensboro. Ample onsite parking and easy access to I-40 and I-88 make this an ideal location for any number of light industrial uses. The first building features 1 restroom,  $\pm 3,548$  SF of warehouse space, and 8'-10' clear height. The second building features  $\pm 280$  SF of newly remodeled office space, 1 restroom,  $\pm 2,520$  SF warehouse/workshop space with 12.5' clear height, and 2 paint stalls that may remain with the property with acceptable offer. Previous use was an autobody shop.

### **DESCRIPTION**

Two building opportunity on  $\pm 0.88$  acres conveniently located south of downtown Greensboro. Ample onsite parking and easy access to I-40 and I-88 make this an ideal location for any number of light industrial uses. The first building features 1 restroom,  $\pm 3.548$  SF of warehouse space, and 8'-10' clear height. The second building features  $\pm 280$  SF of newly remodeled office space, 1 restroom,  $\pm 2.520$  SF warehouse/workshop space with 12.5' clear height, and 2 paint stalls that may remain with the property with acceptable offer. Previous use was an autobody shop.