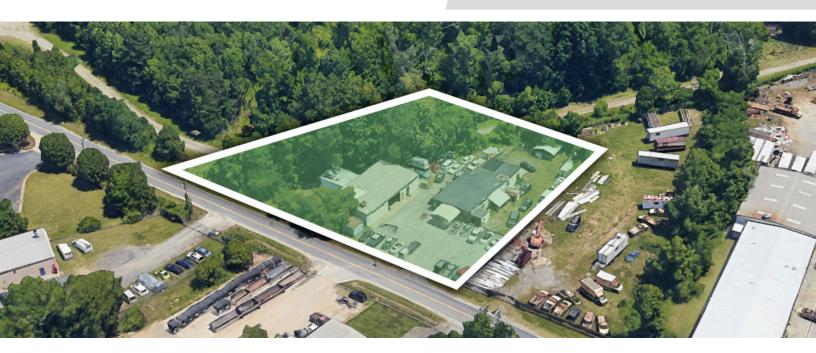

### **DESCRIPTION**

Two building opportunity on  $\pm 0.88$  acres conveniently located south of downtown Greensboro. Ample onsite parking and easy access to I-40 and I-88 make this an ideal location for any number of light industrial uses. The first building features 1 restroom,  $\pm 3,548$  SF of warehouse space, and 8'-10' clear height. The second building features  $\pm 280$  SF of newly remodeled office space, 1 restroom,  $\pm 2,520$  SF warehouse/workshop space with 12.5' clear height, and 2 paint stalls that may remain with the property with acceptable offer. Previous use was an autobody shop.

### PROPERTY INFORMATION

| PROPERTY TYPE  | Flex/Industrial | BUILDINGS  | 2            |
|----------------|-----------------|------------|--------------|
| AVAILABLE SF ± | 6,868           | YEAR BUILT | 1957         |
| ACRES          | 0.88            | TAX PIN    | 7856-71-6080 |