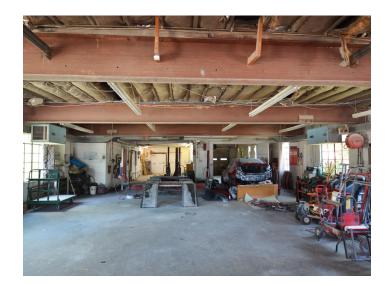

### **DESCRIPTION**

Two building opportunity on  $\pm 0.88$  acres conveniently located south of downtown Greensboro. Ample onsite parking and easy access to I-40 and I-88 make this an ideal location for any number of light industrial uses. The first building features 1 restroom,  $\pm 3,548$  SF of warehouse space, and 8'-10' clear height. The second building features  $\pm 280$  SF of newly remodeled office space, 1 restroom,  $\pm 2,520$  SF warehouse/workshop space with 12.5' clear height, and 2 paint stalls that may remain with the property with acceptable offer. Previous use was an autobody shop.

### **DESCRIPTION**

Two building opportunity on  $\pm 0.88$  acres conveniently located south of downtown Greensboro. Ample onsite parking and easy access to I-40 and I-88 make this an ideal location for any number of light industrial uses. The first building features 1 restroom,  $\pm 3.548$  SF of warehouse space, and 8'-10' clear height. The second building features  $\pm 280$  SF of newly remodeled office space, 1 restroom,  $\pm 2.520$  SF warehouse/workshop space with 12.5' clear height, and 2 paint stalls that may remain with the property with acceptable offer. Previous use was an autobody shop.