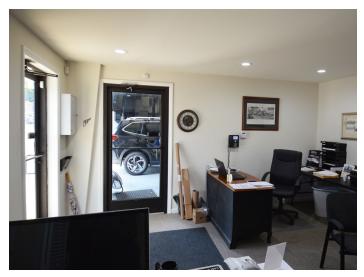

### **DESCRIPTION**

Two building opportunity on  $\pm 0.88$  acres conveniently located south of downtown Greensboro. Ample onsite parking and easy access to I-40 and I-88 make this an ideal location for any number of light industrial uses. The first building features 1 restroom,  $\pm 3,548$  SF of warehouse space, and 8'-10' clear height. The second building features  $\pm 280$  SF of newly remodeled office space, 1 restroom,  $\pm 2,520$  SF warehouse/workshop space with 12.5' clear height, and 2 paint stalls that may remain with the property with acceptable offer. Previous use was an autobody shop.

### **KEY FEATURES**

- Two building opportunity on ±0.88 acres
- Ample onsite parking and easy access to I-40 and I-88
- First building features 1 restroom,  $\pm 3,548$  SF of warehouse space, and 8'-10' clear height
- Second building features ±280 SF of newly remodeled office space, 1 restroom, ±2,520 SF warehouse/workshop space with 12.5' clear height, and 2 paint stalls