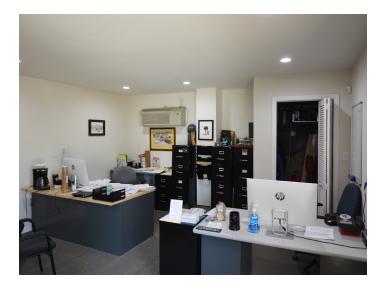

### **DESCRIPTION**

Two building opportunity on  $\pm 0.88$  acres conveniently located south of downtown Greensboro. Ample onsite parking and easy access to I-40 and I-88 make this an ideal location for any number of light industrial uses. The first building features 1 restroom,  $\pm 3,548$  SF of warehouse space, and 8'-10' clear height. The second building features  $\pm 280$  SF of newly remodeled office space, 1 restroom,  $\pm 2,520$  SF warehouse/workshop space with 12.5' clear height, and 2 paint stalls that may remain with the property with acceptable offer. Previous use was an autobody shop.

### **KEY FEATURES**

- Two building opportunity on ±0.88 acres
- Ample onsite parking and easy access to I-40 and I-88
- First building features 1 restroom,  $\pm 3,548$  SF of warehouse space, and 8'-10' clear height
- Second building features ±280 SF of newly remodeled office space, 1 restroom, ±2,520 SF warehouse/workshop space with 12.5' clear height, and 2 paint stalls