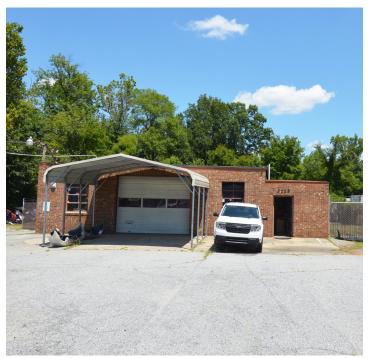

### **DESCRIPTION**

Two building opportunity on  $\pm 0.88$  acres conveniently located south of downtown Greensboro. Ample onsite parking and easy access to I-40 and I-88 make this an ideal location for any number of light industrial uses. The first building features 1 restroom,  $\pm 3,548$  SF of warehouse space, and 8'-10' clear height. The second building features  $\pm 280$  SF of newly remodeled office space, 1 restroom,  $\pm 2,520$  SF warehouse/workshop space with 12.5' clear height, and 2 paint stalls that may remain with the property with acceptable offer. Previous use was an autobody shop.

### **DESCRIPTION**

Two building opportunity on  $\pm 0.88$  acres conveniently located south of downtown Greensboro. Ample onsite parking and easy access to I-40 and I-88 make this an ideal location for any number of light industrial uses. The first building features 1 restroom,  $\pm 3.548$  SF of warehouse space, and 8'-10' clear height. The second building features  $\pm 280$  SF of newly remodeled office space, 1 restroom,  $\pm 2.520$  SF warehouse/workshop space with 12.5' clear height, and 2 paint stalls that may remain with the property with acceptable offer. Previous use was an autobody shop.