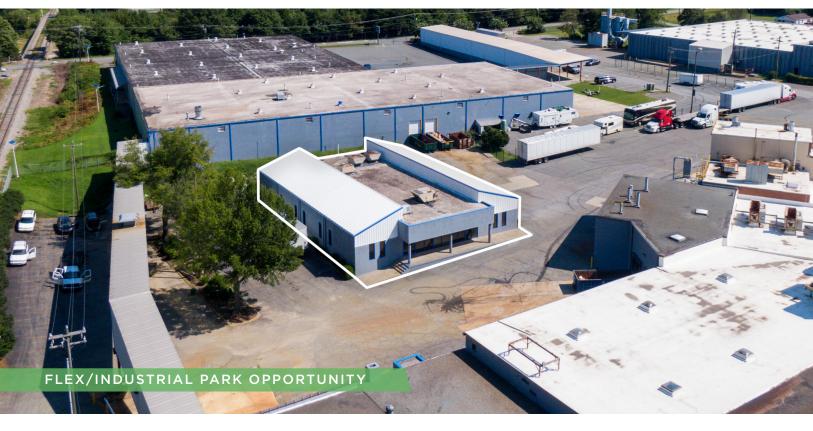

#### **DESCRIPTION**

 $\pm 7,900$  SF of office space available. Features  $\pm 14$  private offices, conference room, and restrooms. Building in need of some renovation and updating. Easy access to I-40 and Highway 52. Former home of Douglas Battery, Brownfields eligible.

### **KEY FEATURES**

- ±7,900 SF of office space
- Features ±14 private offices, conference room, and restrooms
- Building in need of some renovation and updating
- Easy access to I-40 and Highway 52
- Brownfields eligible