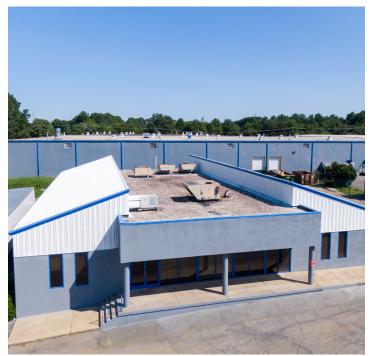

#### **DESCRIPTION**

 $\pm 7,900$  SF of office space available. Features  $\pm 14$  private offices, conference room, and restrooms. Building in need of some renovation and updating. Easy access to I-40 and Highway 52. Former home of Douglas Battery, Brownfields eligible.

### **KEY FEATURES**

- ±7,900 SF of office space
- Features ±14 private offices, conference room, and restrooms
- Building in need of some renovation and updating
- Easy access to I-40 and Highway 52
- Brownfields eligible