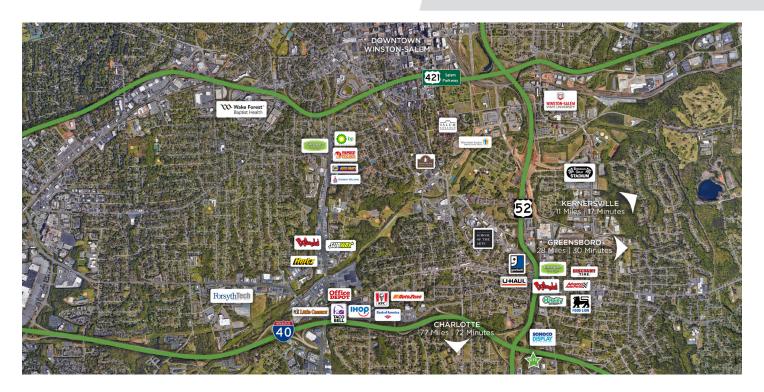

#### **DESCRIPTION**

 $\pm 7,900$  SF of office space available. Features  $\pm 14$  private offices, conference room, and restrooms. Building in need of some renovation and updating. Easy access to I-40 and Highway 52. Former home of Douglas Battery, Brownfields eligible.

### **DESCRIPTION**

±7,900 SF of office space available. Features ±14 private offices, conference room, and restrooms. Building in need of some renovation and updating. Easy access to I-40 and Highway 52. Former home of Douglas Battery, Brownfields eligible.