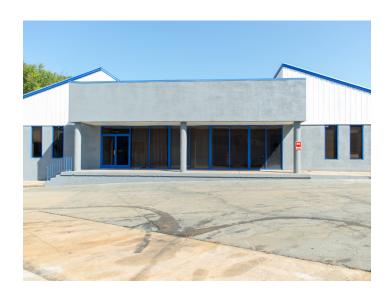

#### **DESCRIPTION**

 $\pm 7,900$  SF of office space available. Features  $\pm 14$  private offices, conference room, and restrooms. Building in need of some renovation and updating. Easy access to I-40 and Highway 52. Former home of Douglas Battery, Brownfields eligible.

### **KEY FEATURES**

- ±7,900 SF of office space
- Features ±14 private offices, conference room, and restrooms
- Building in need of some renovation and updating
- Easy access to I-40 and Highway 52
- Brownfields eligible