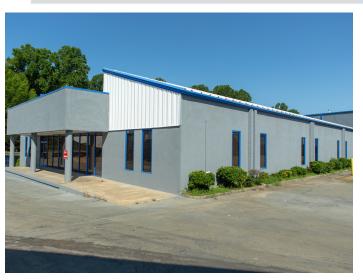

#### **DESCRIPTION**

 $\pm 7,900$  SF of office space available. Features  $\pm 14$  private offices, conference room, and restrooms. Building in need of some renovation and updating. Easy access to I-40 and Highway 52. Former home of Douglas Battery, Brownfields eligible.

### **KEY FEATURES**

- ±7,900 SF of office space
- Features ±14 private offices, conference room, and restrooms
- Building in need of some renovation and updating
- Easy access to I-40 and Highway 52
- Brownfields eligible