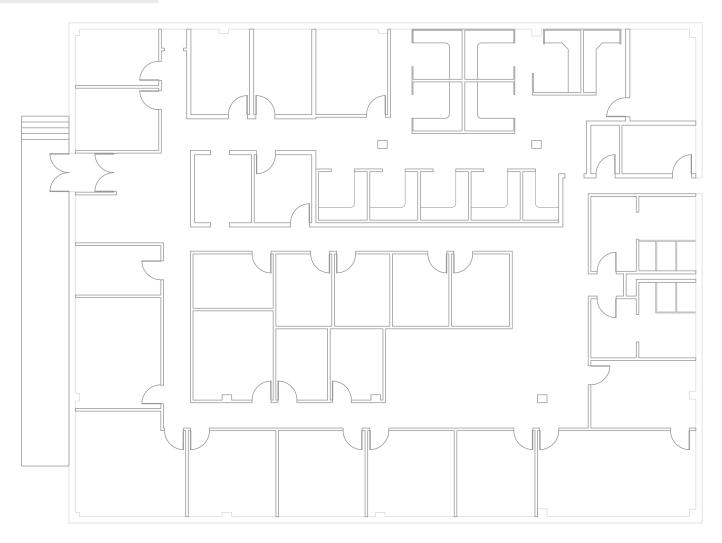

#### FLOOR PLAN

### **KEY FEATURES**

- ±7,900 SF of office space
- Features ±14 private offices, conference room, and restrooms
- Building in need of some renovation and updating
- Easy access to I-40 and Highway 52
- Brownfields eligible