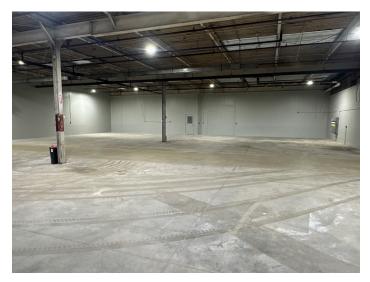

### DESCRIPTION

±58,877 SF available in Mocksville. ±16' ceiling heights, 4 dock doors, and 1 drive-in door. Ownership will modify, improve, or customize property (including adding additional docks/drive-ins) with acceptable lease terms. Public water and public sewer. 3,200 amps, 277-480volt 3-phase power. 18.0 acres with space for outdoor parking and storage. Fully sprinklered with new roof. Located less than 4 miles from I-40, 2 miles from Highway 64, and less than 1 mile from Highway 158. One hour drive to Charlotte and 30 minutes to Winston-Salem. Estimated NNN charges: ±\$0.59.

### PROPERTY INFORMATION

| PROPERTY TYPE         | Industrial | DOCK DOORS      | 8       |
|-----------------------|------------|-----------------|---------|
| BUILDING SF ±         | 185,742    | DRIVE-IN DOORS  | 3       |
| AVAILABLE/VACANT SF ± | 58,877     | CEILING HEIGHTS | 16'     |
| ACRES                 | 18.0       | COLUMN SPACING  | 30'-40' |