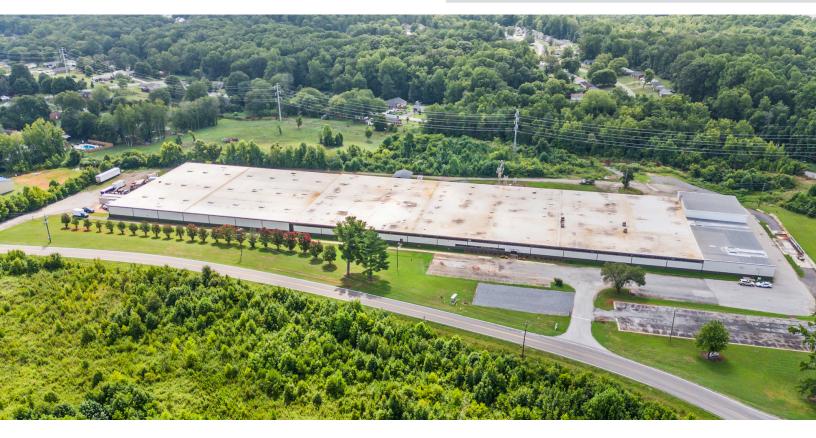

### PROPERTY HIGHLIGHTS

| PROPERTY TYPE         | Industrial  |
|-----------------------|-------------|
| BUILDING SF ±         | 185,742     |
| AVAILABLE/VACANT SF ± | 58,877      |
| SALE PRICE            | \$6,100,000 |
| LEASE RATE            | \$3.95 psf  |

### DESCRIPTION

±58,877 SF available in Mocksville. ±16' ceiling heights, 4 dock doors, and 1 drive-in door. Ownership will modify, improve, or customize property (including adding additional docks/drive-ins) with acceptable lease terms. Public water and public sewer. 3,200 amps, 277-480volt 3-phase power. 18.0 acres with space for outdoor parking and storage. Fully sprinklered with new roof. Located less than 4 miles from I-40, 2 miles from Highway 64, and less than 1 mile from Highway 158. One hour drive to Charlotte and 30 minutes to Winston-Salem. Estimated NNN charges: ±\$0.59.

### PROPERTY INFORMATION

| PROPERTY TYPE         | Industrial | DOCK DOORS      | 8       |
|-----------------------|------------|-----------------|---------|
| BUILDING SF ±         | 185,742    | DRIVE-IN DOORS  | 3       |
| AVAILABLE/VACANT SF ± | 58,877     | CEILING HEIGHTS | 16'     |
| ACRES                 | 18.0       | COLUMN SPACING  | 30'-40' |

### **DESCRIPTION**

±58,877 SF available in Mocksville. ±16' ceiling heights, 4 dock doors, and 1 drive-in door. Ownership will modify, improve, or customize property (including additional docks/drive-ins) with acceptable lease terms. Public water and public sewer. 3,200 amps, 277-480volt 3-phase power. 18.0 acres with space for outdoor parking and storage. Fully sprinklered with new roof. Located less than 4 miles from I-40, 2 miles from Highway 64, and less than 1 mile from Highway 158. One hour drive to Charlotte and 30 minutes to Winston-Salem. Estimated NNN charges: ±\$0.59.