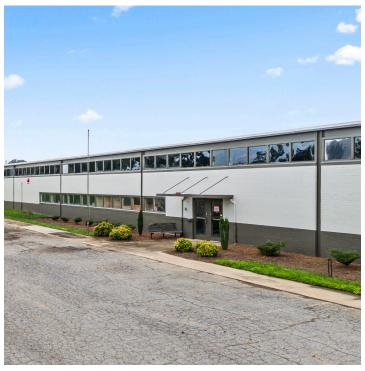

### DESCRIPTION

±58,877 SF available in Mocksville. ±16' ceiling heights, 4 dock doors, and 1 drive-in door. Ownership will modify, improve, or customize property (including adding additional docks/drive-ins) with acceptable lease terms. Public water and public sewer. 3,200 amps, 277-480volt 3-phase power. 18.0 acres with space for outdoor parking and storage. Fully sprinklered with new roof. Located less than 4 miles from I-40, 2 miles from Highway 64, and less than 1 mile from Highway 158. One hour drive to Charlotte and 30 minutes to Winston-Salem. Estimated NNN charges: ±\$0.59.

### **DESCRIPTION**

±58,877 SF available in Mocksville. ±16' ceiling heights, 4 dock doors, and 1 drive-in door. Ownership will modify, improve, or customize property (including additional docks/drive-ins) with acceptable lease terms. Public water and public sewer. 3,200 amps, 277-480volt 3-phase power. 18.0 acres with space for outdoor parking and storage. Fully sprinklered with new roof. Located less than 4 miles from I-40, 2 miles from Highway 64, and less than 1 mile from Highway 158. One hour drive to Charlotte and 30 minutes to Winston-Salem. Estimated NNN charges: ±\$0.59.