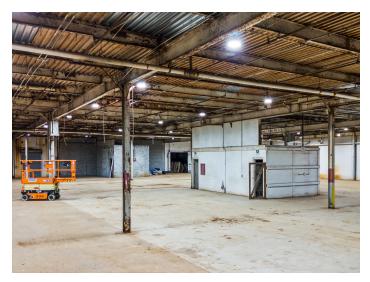

### DESCRIPTION

±58,877 SF available in Mocksville. ±16' ceiling heights, 4 dock doors, and 1 drive-in door. Ownership will modify, improve, or customize property (including adding additional docks/drive-ins) with acceptable lease terms. Public water and public sewer. 3,200 amps, 277-480volt 3-phase power. 18.0 acres with space for outdoor parking and storage. Fully sprinklered with new roof. Located less than 4 miles from I-40, 2 miles from Highway 64, and less than 1 mile from Highway 158. One hour drive to Charlotte and 30 minutes to Winston-Salem. Estimated NNN charges: ±\$0.59.

### PROPERTY INFORMATION

| PROPERTY TYPE         | Industrial | DOCK DOORS      | 8       |
|-----------------------|------------|-----------------|---------|
| BUILDING SF ±         | 185,742    | DRIVE-IN DOORS  | 3       |
| AVAILABLE/VACANT SF ± | 58,877     | CEILING HEIGHTS | 16'     |
| ACRES                 | 18.0       | COLUMN SPACING  | 30'-40' |