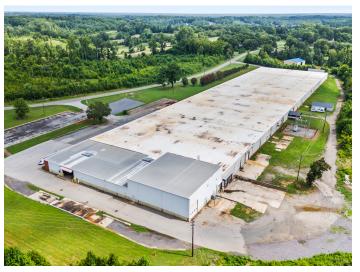

### PROPERTY HIGHLIGHTS

| PROPERTY TYPE         | Industrial  |
|-----------------------|-------------|
| BUILDING SF ±         | 185,742     |
| AVAILABLE/VACANT SF ± | 58,877      |
| SALE PRICE            | \$6,100,000 |
| LEASE RATE            | \$3.95 psf  |

### DESCRIPTION

±58,877 SF available in Mocksville. ±16' ceiling heights, 4 dock doors, and 1 drive-in door. Ownership will modify, improve, or customize property (including adding additional docks/drive-ins) with acceptable lease terms. Public water and public sewer. 3,200 amps, 277-480volt 3-phase power. 18.0 acres with space for outdoor parking and storage. Fully sprinklered with new roof. Located less than 4 miles from I-40, 2 miles from Highway 64, and less than 1 mile from Highway 158. One hour drive to Charlotte and 30 minutes to Winston-Salem. Estimated NNN charges: ±\$0.59.

### PROPERTY INFORMATION

| PROPERTY TYPE         | Industrial | DOCK DOORS      | 8       |
|-----------------------|------------|-----------------|---------|
| BUILDING SF ±         | 185,742    | DRIVE-IN DOORS  | 3       |
| AVAILABLE/VACANT SF ± | 58,877     | CEILING HEIGHTS | 16'     |
| ACRES                 | 18.0       | COLUMN SPACING  | 30'-40' |

### **DESCRIPTION**

±58,877 SF available in Mocksville. ±16' ceiling heights, 4 dock doors, and 1 drive-in door. Ownership will modify, improve, or customize property (including additional docks/drive-ins) with acceptable lease terms. Public water and public sewer. 3,200 amps, 277-480volt 3-phase power. 18.0 acres with space for outdoor parking and storage. Fully sprinklered with new roof. Located less than 4 miles from I-40, 2 miles from Highway 64, and less than 1 mile from Highway 158. One hour drive to Charlotte and 30 minutes to Winston-Salem. Estimated NNN charges: ±\$0.59.