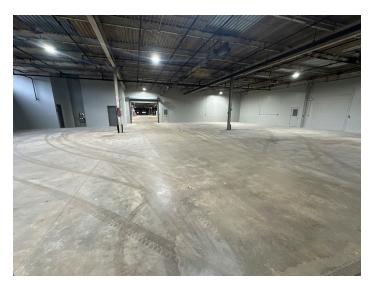

### DESCRIPTION

±58,877 SF available in Mocksville. ±16' ceiling heights, 4 dock doors, and 1 drive-in door. Ownership will modify, improve, or customize property (including adding additional docks/drive-ins) with acceptable lease terms. Public water and public sewer. 3,200 amps, 277-480volt 3-phase power. 18.0 acres with space for outdoor parking and storage. Fully sprinklered with new roof. Located less than 4 miles from I-40, 2 miles from Highway 64, and less than 1 mile from Highway 158. One hour drive to Charlotte and 30 minutes to Winston-Salem. Estimated NNN charges: ±\$0.59.

### PROPERTY INFORMATION

| PROPERTY TYPE         | Industrial | DOCK DOORS      | 8       |
|-----------------------|------------|-----------------|---------|
| BUILDING SF ±         | 185,742    | DRIVE-IN DOORS  | 3       |
| AVAILABLE/VACANT SF ± | 58,877     | CEILING HEIGHTS | 16'     |
| ACRES                 | 18.0       | COLUMN SPACING  | 30'-40' |