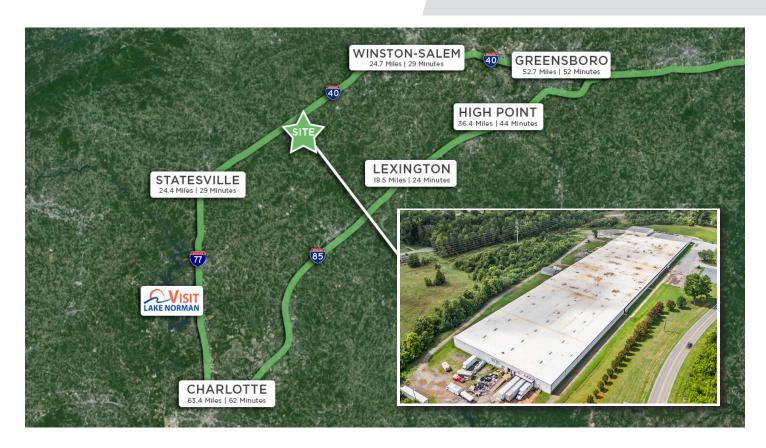

# / DISTANCE FROM HIGHWAYS

0.8 MILES FROM HIGHWAY 158

2.1 MILES FROM HIGHWAY 64

3.8 MILES FROM INTERSTATE 40

FOR SALE/LEASE | MOCKSVILLE, NC 27028

COMMERCIAL REAL ESTATE

### DESCRIPTION

±58,877 SF available in Mocksville. ±16' ceiling heights, 4 dock doors, and 1 drive-in door. Ownership will modify, improve, or customize property (including adding additional docks/drive-ins) with acceptable lease terms. Public water and public sewer. 3,200 amps, 277-480volt 3-phase power. 18.0 acres with space for outdoor parking and storage. Fully sprinklered with new roof. Located less than 4 miles from I-40, 2 miles from Highway 64, and less than 1 mile from Highway 158. One hour drive to Charlotte and 30 minutes to Winston-Salem. Estimated NNN charges: ±\$0.59.

### **DESCRIPTION**

±58,877 SF available in Mocksville. ±16' ceiling heights, 4 dock doors, and 1 drive-in door. Ownership will modify, improve, or customize property (including additional docks/drive-ins) with acceptable lease terms. Public water and public sewer. 3,200 amps, 277-480volt 3-phase power. 18.0 acres with space for outdoor parking and storage. Fully sprinklered with new roof. Located less than 4 miles from I-40, 2 miles from Highway 64, and less than 1 mile from Highway 158. One hour drive to Charlotte and 30 minutes to Winston-Salem. Estimated NNN charges: ±\$0.59.