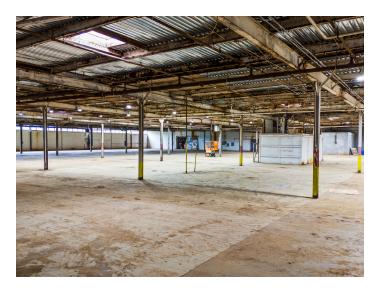

### DESCRIPTION

±58,877 SF available in Mocksville. ±16' ceiling heights, 4 dock doors, and 1 drive-in door. Ownership will modify, improve, or customize property (including adding additional docks/drive-ins) with acceptable lease terms. Public water and public sewer. 3,200 amps, 277-480volt 3-phase power. 18.0 acres with space for outdoor parking and storage. Fully sprinklered with new roof. Located less than 4 miles from I-40, 2 miles from Highway 64, and less than 1 mile from Highway 158. One hour drive to Charlotte and 30 minutes to Winston-Salem. Estimated NNN charges: ±\$0.59.

### PROPERTY INFORMATION

| PROPERTY TYPE         | Industrial | DOCK DOORS      | 8       |
|-----------------------|------------|-----------------|---------|
| BUILDING SF ±         | 185,742    | DRIVE-IN DOORS  | 3       |
| AVAILABLE/VACANT SF ± | 58,877     | CEILING HEIGHTS | 16'     |
| ACRES                 | 18.0       | COLUMN SPACING  | 30'-40' |