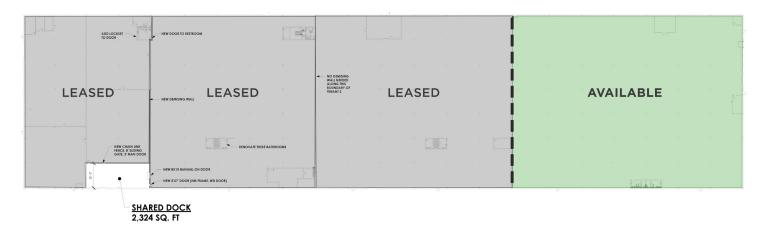

### FLOOR PLAN

|                 | SIZE       | LEASE RATE | DOORS                         |
|-----------------|------------|------------|-------------------------------|
| AVAILABLE LEASE | ±58,877 SF | \$3.95 psf | 1 Drive-In Door, 4 Dock Doors |

### DESCRIPTION

±58,877 SF available in Mocksville. ±16' ceiling heights, 4 dock doors, and 1 drive-in door. Ownership will modify, improve, or customize property (including adding additional docks/drive-ins) with acceptable lease terms. Public water and public sewer. 3,200 amps, 277-480volt 3-phase power. 18.0 acres with space for outdoor parking and storage. Fully sprinklered with new roof. Located less than 4 miles from I-40, 2 miles from Highway 64, and less than 1 mile from Highway 158. One hour drive to Charlotte and 30 minutes to Winston-Salem. Estimated NNN charges: ±\$0.59.

### **DESCRIPTION**

±58,877 SF available in Mocksville. ±16' ceiling heights, 4 dock doors, and 1 drive-in door. Ownership will modify, improve, or customize property (including additional docks/drive-ins) with acceptable lease terms. Public water and public sewer. 3,200 amps, 277-480volt 3-phase power. 18.0 acres with space for outdoor parking and storage. Fully sprinklered with new roof. Located less than 4 miles from I-40, 2 miles from Highway 64, and less than 1 mile from Highway 158. One hour drive to Charlotte and 30 minutes to Winston-Salem. Estimated NNN charges: ±\$0.59.