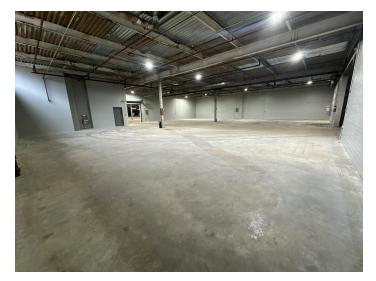

### DESCRIPTION

±58,877 SF available in Mocksville. ±16' ceiling heights, 4 dock doors, and 1 drive-in door. Ownership will modify, improve, or customize property (including adding additional docks/drive-ins) with acceptable lease terms. Public water and public sewer. 3,200 amps, 277-480volt 3-phase power. 18.0 acres with space for outdoor parking and storage. Fully sprinklered with new roof. Located less than 4 miles from I-40, 2 miles from Highway 64, and less than 1 mile from Highway 158. One hour drive to Charlotte and 30 minutes to Winston-Salem. Estimated NNN charges: ±\$0.59.

### PROPERTY INFORMATION

| PROPERTY TYPE         | Industrial | DOCK DOORS      | 8       |
|-----------------------|------------|-----------------|---------|
| BUILDING SF ±         | 185,742    | DRIVE-IN DOORS  | 3       |
| AVAILABLE/VACANT SF ± | 58,877     | CEILING HEIGHTS | 16'     |
| ACRES                 | 18.0       | COLUMN SPACING  | 30'-40' |