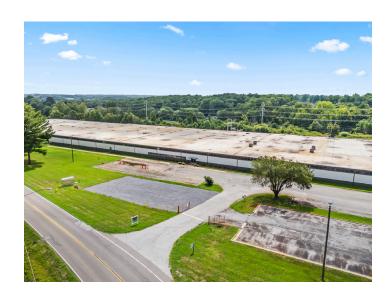

# SITE PLAN COLUMN TO THE P

FOR SALE/LEASE | MOCKSVILLE, NC 27028

# / DISTANCE FROM HIGHWAYS

0.8 MILES FROM HIGHWAY 158

2.1 MILES FROM HIGHWAY 64

3.8 MILES FROM INTERSTATE 40

FOR SALE/LEASE | MOCKSVILLE, NC 27028

COMMERCIAL REAL ESTATE