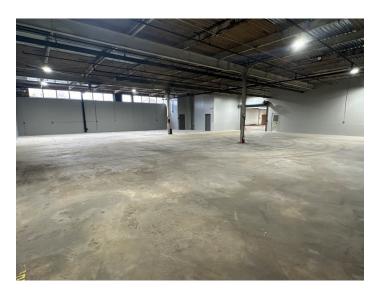

### DESCRIPTION

±58,877 SF available in Mocksville. ±16' ceiling heights, 4 dock doors, and 1 drive-in door. Ownership will modify, improve, or customize property (including adding additional docks/drive-ins) with acceptable lease terms. Public water and public sewer. 3,200 amps, 277-480volt 3-phase power. 18.0 acres with space for outdoor parking and storage. Fully sprinklered with new roof. Located less than 4 miles from I-40, 2 miles from Highway 64, and less than 1 mile from Highway 158. One hour drive to Charlotte and 30 minutes to Winston-Salem. Estimated NNN charges: ±\$0.59.

### PROPERTY INFORMATION

| PROPERTY TYPE         | Industrial | DOCK DOORS      | 8       |
|-----------------------|------------|-----------------|---------|
| BUILDING SF ±         | 185,742    | DRIVE-IN DOORS  | 3       |
| AVAILABLE/VACANT SF ± | 58,877     | CEILING HEIGHTS | 16'     |
| ACRES                 | 18.0       | COLUMN SPACING  | 30'-40' |