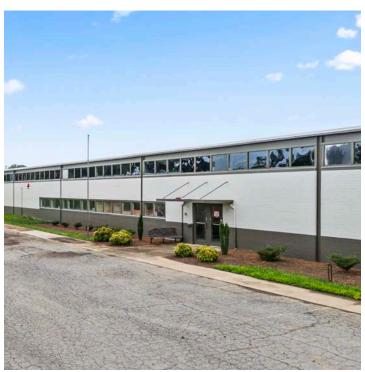

## DESCRIPTION

±58,877 SF available in Mocksville. ±16' ceiling heights, 4 dock doors, and 1 drive-in door. Ownership will modify, improve, or customize property (including adding additional docks/drive-ins) with acceptable lease terms. Public water and public sewer. 3,200 amps, 277-480volt 3-phase power. 18.0 acres with space for outdoor parking and storage. Fully sprinklered with new roof. Located less than 4 miles from I-40, 2 miles from Highway 64, and less than 1 mile from Highway 158. One hour drive to Charlotte and 30 minutes to Winston-Salem. Estimated NNN charges: ±\$0.59.

## **DESCRIPTION**

±58,877 SF available in Mocksville. ±16' ceiling heights, 4 dock doors, and 1 drive-in door. Ownership will modify, improve, or customize property (including additional docks/drive-ins) with acceptable lease terms. Public water and public sewer. 3,200 amps, 277-480volt 3-phase power. 18.0 acres with space for outdoor parking and storage. Fully sprinklered with new roof. Located less than 4 miles from I-40, 2 miles from Highway 64, and less than 1 mile from Highway 158. One hour drive to Charlotte and 30 minutes to Winston-Salem. Estimated NNN charges: ±\$0.59.