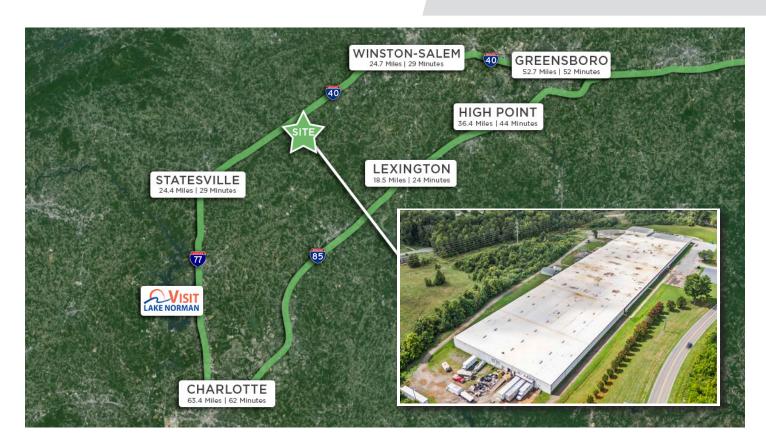

# / DISTANCE FROM HIGHWAYS

0.8 MILES FROM HIGHWAY 158

2.1 MILES FROM HIGHWAY 64

3.8 MILES FROM INTERSTATE 40

FOR SALE/LEASE | MOCKSVILLE, NC 27028

## DESCRIPTION

±58,877 SF available in Mocksville. ±16' ceiling heights, 4 dock doors, and 1 drive-in door. Ownership will modify, improve, or customize property (including adding additional docks/drive-ins) with acceptable lease terms. Public water and public sewer. 3,200 amps, 277-480volt 3-phase power. 18.0 acres with space for outdoor parking and storage. Fully sprinklered with new roof. Located less than 4 miles from I-40, 2 miles from Highway 64, and less than 1 mile from Highway 158. One hour drive to Charlotte and 30 minutes to Winston-Salem. Estimated NNN charges: ±\$0.59.

## **DESCRIPTION**

±58,877 SF available in Mocksville. ±16' ceiling heights, 4 dock doors, and 1 drive-in door. Ownership will modify, improve, or customize property (including additional docks/drive-ins) with acceptable lease terms. Public water and public sewer. 3,200 amps, 277-480volt 3-phase power. 18.0 acres with space for outdoor parking and storage. Fully sprinklered with new roof. Located less than 4 miles from I-40, 2 miles from Highway 64, and less than 1 mile from Highway 158. One hour drive to Charlotte and 30 minutes to Winston-Salem. Estimated NNN charges: ±\$0.59.