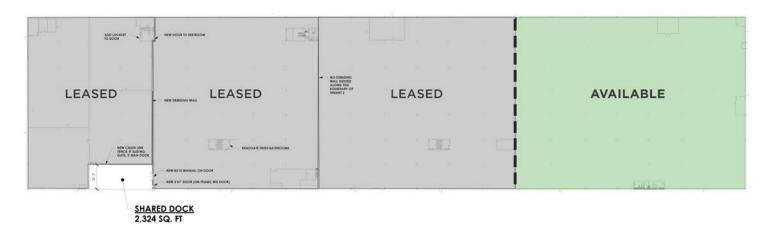

## FLOOR PLAN

|                 | SIZE       | LEASE RATE | DOORS                         |
|-----------------|------------|------------|-------------------------------|
| AVAILABLE LEASE | ±58,877 SF | \$3.95 psf | 1 Drive-In Door, 4 Dock Doors |