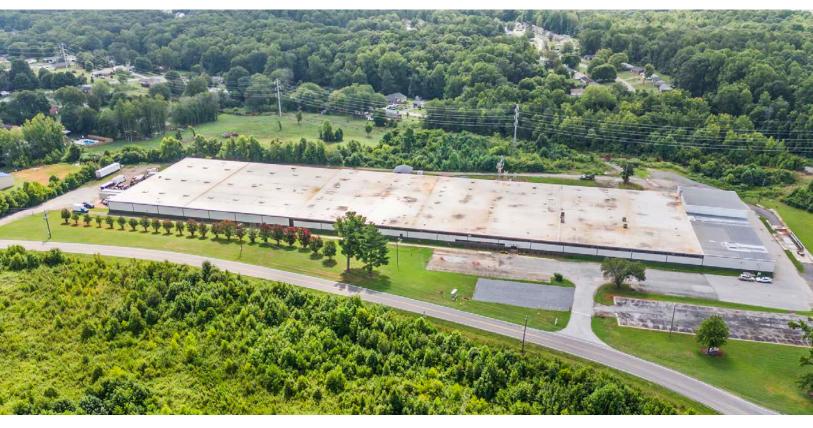

## PROPERTY HIGHLIGHTS

| PROPERTY TYPE         | Industrial  |
|-----------------------|-------------|
| BUILDING SF ±         | 185,742     |
| AVAILABLE/VACANT SF ± | 58,877      |
| SALE PRICE            | \$5,980,000 |
| LEASE RATE            | \$3.95 NNN  |

## DESCRIPTION

±58,877 SF available in Mocksville. ±16' ceiling heights, 4 dock doors, and 1 drive-in door. Ownership will modify, improve, or customize property (including adding additional docks/drive-ins) with acceptable lease terms. Public water and public sewer. 3,200 amps, 277-480volt 3-phase power. 18.0 acres with space for outdoor parking and storage. Fully sprinklered with new roof. Located less than 4 miles from I-40, 2 miles from Highway 64, and less than 1 mile from Highway 158. One hour drive to Charlotte and 30 minutes to Winston-Salem. Estimated NNN charges: ±\$0.59.

## PROPERTY INFORMATION

| PROPERTY TYPE         | Industrial | DOCK DOORS      | 8       |
|-----------------------|------------|-----------------|---------|
| BUILDING SF ±         | 185,742    | DRIVE-IN DOORS  | 3       |
| AVAILABLE/VACANT SF ± | 58,877     | CEILING HEIGHTS | 16'     |
| ACRES                 | 18.0       | COLUMN SPACING  | 30'-40' |

## **DESCRIPTION**

±58,877 SF available in Mocksville. ±16' ceiling heights, 4 dock doors, and 1 drive-in door. Ownership will modify, improve, or customize property (including additional docks/drive-ins) with acceptable lease terms. Public water and public sewer. 3,200 amps, 277-480volt 3-phase power. 18.0 acres with space for outdoor parking and storage. Fully sprinklered with new roof. Located less than 4 miles from I-40, 2 miles from Highway 64, and less than 1 mile from Highway 158. One hour drive to Charlotte and 30 minutes to Winston-Salem. Estimated NNN charges: ±\$0.59.