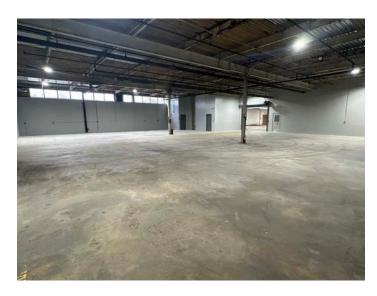

## DESCRIPTION

±58,877 SF available in Mocksville. ±16' ceiling heights, 4 dock doors, and 1 drive-in door. Ownership will modify, improve, or customize property (including adding additional docks/drive-ins) with acceptable lease terms. Public water and public sewer. 3,200 amps, 277-480volt 3-phase power. 18.0 acres with space for outdoor parking and storage. Fully sprinklered with new roof. Located less than 4 miles from I-40, 2 miles from Highway 64, and less than 1 mile from Highway 158. One hour drive to Charlotte and 30 minutes to Winston-Salem. Estimated NNN charges: ±\$0.59.

## PROPERTY INFORMATION

| PROPERTY TYPE         | Industrial | DOCK DOORS      | 8       |
|-----------------------|------------|-----------------|---------|
| BUILDING SF ±         | 185,742    | DRIVE-IN DOORS  | 3       |
| AVAILABLE/VACANT SF ± | 58,877     | CEILING HEIGHTS | 16'     |
| ACRES                 | 18.0       | COLUMN SPACING  | 30'-40' |