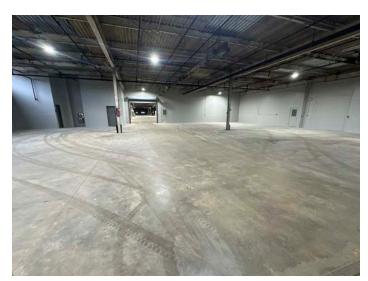

## DESCRIPTION

±58,877 SF available in Mocksville. ±16' ceiling heights, 4 dock doors, and 1 drive-in door. Ownership will modify, improve, or customize property (including adding additional docks/drive-ins) with acceptable lease terms. Public water and public sewer. 3,200 amps, 277-480volt 3-phase power. 18.0 acres with space for outdoor parking and storage. Fully sprinklered with new roof. Located less than 4 miles from I-40, 2 miles from Highway 64, and less than 1 mile from Highway 158. One hour drive to Charlotte and 30 minutes to Winston-Salem. Estimated NNN charges: ±\$0.59.

## PROPERTY INFORMATION

| PROPERTY TYPE         | Industrial | DOCK DOORS      | 8       |
|-----------------------|------------|-----------------|---------|
| BUILDING SF ±         | 185,742    | DRIVE-IN DOORS  | 3       |
| AVAILABLE/VACANT SF ± | 58,877     | CEILING HEIGHTS | 16'     |
| ACRES                 | 18.0       | COLUMN SPACING  | 30'-40' |