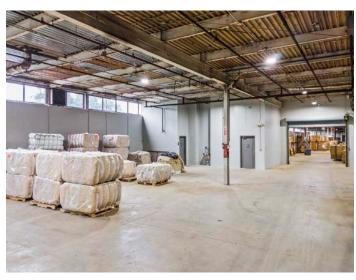

## DESCRIPTION

±58,877 SF available in Mocksville. ±16' ceiling heights, 4 dock doors, and 1 drive-in door. Ownership will modify, improve, or customize property (including adding additional docks/drive-ins) with acceptable lease terms. Public water and public sewer. 3,200 amps, 277-480volt 3-phase power. 18.0 acres with space for outdoor parking and storage. Fully sprinklered with new roof. Located less than 4 miles from I-40, 2 miles from Highway 64, and less than 1 mile from Highway 158. One hour drive to Charlotte and 30 minutes to Winston-Salem. Estimated NNN charges: ±\$0.59.

## **DESCRIPTION**

±58,877 SF available in Mocksville. ±16' ceiling heights, 4 dock doors, and 1 drive-in door. Ownership will modify, improve, or customize property (including additional docks/drive-ins) with acceptable lease terms. Public water and public sewer. 3,200 amps, 277-480volt 3-phase power. 18.0 acres with space for outdoor parking and storage. Fully sprinklered with new roof. Located less than 4 miles from I-40, 2 miles from Highway 64, and less than 1 mile from Highway 158. One hour drive to Charlotte and 30 minutes to Winston-Salem. Estimated NNN charges: ±\$0.59.