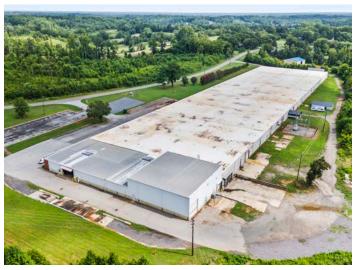

## PROPERTY HIGHLIGHTS

| PROPERTY TYPE         | Industrial  |
|-----------------------|-------------|
| BUILDING SF ±         | 185,742     |
| AVAILABLE/VACANT SF ± | 58,877      |
| SALE PRICE            | \$5,980,000 |
| LEASE RATE            | \$3.95 NNN  |

## DESCRIPTION

±58,877 SF available in Mocksville. ±16' ceiling heights, 4 dock doors, and 1 drive-in door. Ownership will modify, improve, or customize property (including adding additional docks/drive-ins) with acceptable lease terms. Public water and public sewer. 3,200 amps, 277-480volt 3-phase power. 18.0 acres with space for outdoor parking and storage. Fully sprinklered with new roof. Located less than 4 miles from I-40, 2 miles from Highway 64, and less than 1 mile from Highway 158. One hour drive to Charlotte and 30 minutes to Winston-Salem. Estimated NNN charges: ±\$0.59.

## PROPERTY INFORMATION

| PROPERTY TYPE         | Industrial | DOCK DOORS      | 8       |
|-----------------------|------------|-----------------|---------|
| BUILDING SF ±         | 185,742    | DRIVE-IN DOORS  | 3       |
| AVAILABLE/VACANT SF ± | 58,877     | CEILING HEIGHTS | 16'     |
| ACRES                 | 18.0       | COLUMN SPACING  | 30'-40' |

## **DESCRIPTION**

±58,877 SF available in Mocksville. ±16' ceiling heights, 4 dock doors, and 1 drive-in door. Ownership will modify, improve, or customize property (including additional docks/drive-ins) with acceptable lease terms. Public water and public sewer. 3,200 amps, 277-480volt 3-phase power. 18.0 acres with space for outdoor parking and storage. Fully sprinklered with new roof. Located less than 4 miles from I-40, 2 miles from Highway 64, and less than 1 mile from Highway 158. One hour drive to Charlotte and 30 minutes to Winston-Salem. Estimated NNN charges: ±\$0.59.