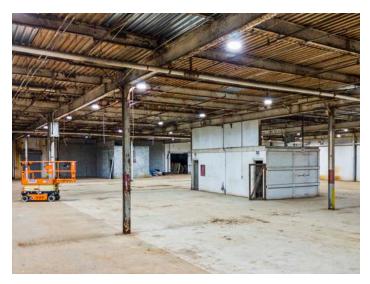

## DESCRIPTION

±58,877 SF available in Mocksville. ±16' ceiling heights, 4 dock doors, and 1 drive-in door. Ownership will modify, improve, or customize property (including adding additional docks/drive-ins) with acceptable lease terms. Public water and public sewer. 3,200 amps, 277-480volt 3-phase power. 18.0 acres with space for outdoor parking and storage. Fully sprinklered with new roof. Located less than 4 miles from I-40, 2 miles from Highway 64, and less than 1 mile from Highway 158. One hour drive to Charlotte and 30 minutes to Winston-Salem. Estimated NNN charges: ±\$0.59.

## **DESCRIPTION**

±58,877 SF available in Mocksville. ±16' ceiling heights, 4 dock doors, and 1 drive-in door. Ownership will modify, improve, or customize property (including additional docks/drive-ins) with acceptable lease terms. Public water and public sewer. 3,200 amps, 277-480volt 3-phase power. 18.0 acres with space for outdoor parking and storage. Fully sprinklered with new roof. Located less than 4 miles from I-40, 2 miles from Highway 64, and less than 1 mile from Highway 158. One hour drive to Charlotte and 30 minutes to Winston-Salem. Estimated NNN charges: ±\$0.59.