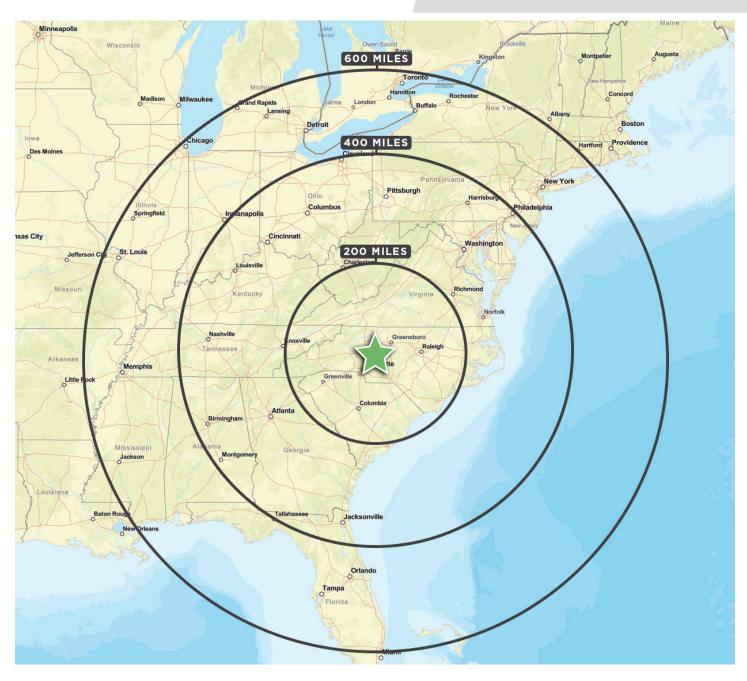

# **X** DISTANCE FROM AIRPORTS

46 MILES FROM PIEDMONT TRIAD INTERNATIONAL AIRPORT

67 MILES FROM CHARLOTTE-DOUGLAS INTERNATIONAL AIRPORT

117 MILES FROM RALEIGH-DURHAM INTERNATIONAL AIRPORT