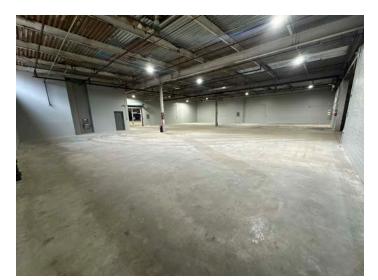

## DESCRIPTION

±58,877 SF available in Mocksville. ±16' ceiling heights, 4 dock doors, and 1 drive-in door. Ownership will modify, improve, or customize property (including adding additional docks/drive-ins) with acceptable lease terms. Public water and public sewer. 3,200 amps, 277-480volt 3-phase power. 18.0 acres with space for outdoor parking and storage. Fully sprinklered with new roof. Located less than 4 miles from I-40, 2 miles from Highway 64, and less than 1 mile from Highway 158. One hour drive to Charlotte and 30 minutes to Winston-Salem. Estimated NNN charges: ±\$0.59.

## PROPERTY INFORMATION

| PROPERTY TYPE         | Industrial | DOCK DOORS      | 8       |
|-----------------------|------------|-----------------|---------|
| BUILDING SF ±         | 185,742    | DRIVE-IN DOORS  | 3       |
| AVAILABLE/VACANT SF ± | 58,877     | CEILING HEIGHTS | 16'     |
| ACRES                 | 18.0       | COLUMN SPACING  | 30'-40' |