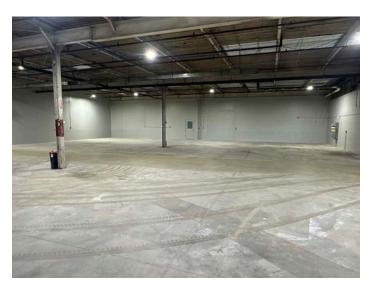

## DESCRIPTION

±58,877 SF available in Mocksville. ±16' ceiling heights, 4 dock doors, and 1 drive-in door. Ownership will modify, improve, or customize property (including adding additional docks/drive-ins) with acceptable lease terms. Public water and public sewer. 3,200 amps, 277-480volt 3-phase power. 18.0 acres with space for outdoor parking and storage. Fully sprinklered with new roof. Located less than 4 miles from I-40, 2 miles from Highway 64, and less than 1 mile from Highway 158. One hour drive to Charlotte and 30 minutes to Winston-Salem. Estimated NNN charges: ±\$0.59.

## PROPERTY INFORMATION

| PROPERTY TYPE         | Industrial | DOCK DOORS      | 8       |
|-----------------------|------------|-----------------|---------|
| BUILDING SF ±         | 185,742    | DRIVE-IN DOORS  | 3       |
| AVAILABLE/VACANT SF ± | 58,877     | CEILING HEIGHTS | 16'     |
| ACRES                 | 18.0       | COLUMN SPACING  | 30'-40' |