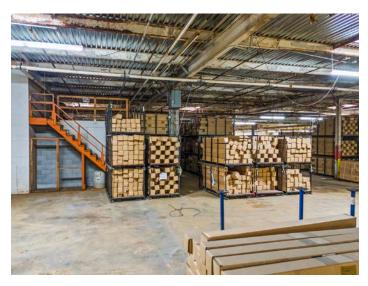

## DESCRIPTION

±58,877 SF available in Mocksville. ±16' ceiling heights, 4 dock doors, and 1 drive-in door. Ownership will modify, improve, or customize property (including adding additional docks/drive-ins) with acceptable lease terms. Public water and public sewer. 3,200 amps, 277-480volt 3-phase power. 18.0 acres with space for outdoor parking and storage. Fully sprinklered with new roof. Located less than 4 miles from I-40, 2 miles from Highway 64, and less than 1 mile from Highway 158. One hour drive to Charlotte and 30 minutes to Winston-Salem. Estimated NNN charges: ±\$0.59.

## **DESCRIPTION**

±58,877 SF available in Mocksville. ±16' ceiling heights, 4 dock doors, and 1 drive-in door. Ownership will modify, improve, or customize property (including additional docks/drive-ins) with acceptable lease terms. Public water and public sewer. 3,200 amps, 277-480volt 3-phase power. 18.0 acres with space for outdoor parking and storage. Fully sprinklered with new roof. Located less than 4 miles from I-40, 2 miles from Highway 64, and less than 1 mile from Highway 158. One hour drive to Charlotte and 30 minutes to Winston-Salem. Estimated NNN charges: ±\$0.59.