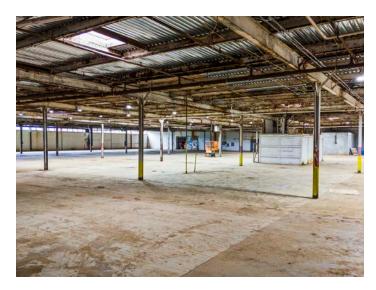

## DESCRIPTION

±58,877 SF available in Mocksville. ±16' ceiling heights, 4 dock doors, and 1 drive-in door. Ownership will modify, improve, or customize property (including adding additional docks/drive-ins) with acceptable lease terms. Public water and public sewer. 3,200 amps, 277-480volt 3-phase power. 18.0 acres with space for outdoor parking and storage. Fully sprinklered with new roof. Located less than 4 miles from I-40, 2 miles from Highway 64, and less than 1 mile from Highway 158. One hour drive to Charlotte and 30 minutes to Winston-Salem. Estimated NNN charges: ±\$0.59.

## **DESCRIPTION**

±58,877 SF available in Mocksville. ±16' ceiling heights, 4 dock doors, and 1 drive-in door. Ownership will modify, improve, or customize property (including additional docks/drive-ins) with acceptable lease terms. Public water and public sewer. 3,200 amps, 277-480volt 3-phase power. 18.0 acres with space for outdoor parking and storage. Fully sprinklered with new roof. Located less than 4 miles from I-40, 2 miles from Highway 64, and less than 1 mile from Highway 158. One hour drive to Charlotte and 30 minutes to Winston-Salem. Estimated NNN charges: ±\$0.59.