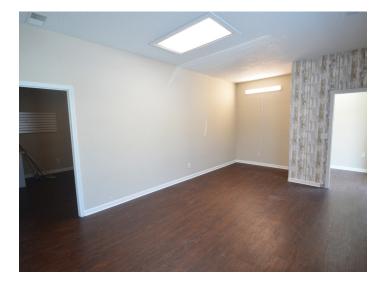

## DESCRIPTION

Fantastic retail/office space available in Clemmons! ±1,500 SF featuring great visibility from NC Highway 150, two private entrances, storage space, rear drive-in door, and surface parking. Close to national and local retailers.

## **KEY FEATURES**

- Fantastic retail/office space available in Clemmons!
- ±1,500 SF featuring great visibility from NC Highway 150
- Two private entrances, storage space, rear drivein door, and surface parking
- Close to national and local retailers

#### DESCRIPTION

Fantastic retail/office space available in Clemmons! ±1,500 SF featuring great visibility from NC Highway 150, two private entrances, storage space, rear drive-in door, and surface parking. Close to national and local retailers.