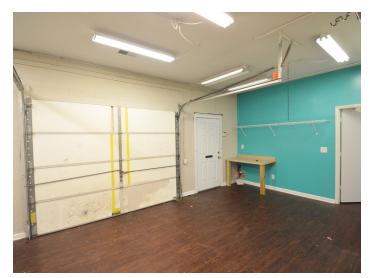

## DESCRIPTION

Fantastic retail/office space available in Clemmons! ±1,500 SF featuring great visibility from NC Highway 150, two private entrances, storage space, rear drive-in door, and surface parking. Close to national and local retailers.

## **KEY FEATURES**

- Fantastic retail/office space available in Clemmons!
- ±1,500 SF featuring great visibility from NC Highway 150
- Two private entrances, storage space, rear drivein door, and surface parking
- Close to national and local retailers

#### DESCRIPTION

Fantastic retail/office space available in Clemmons! ±1,500 SF featuring great visibility from NC Highway 150, two private entrances, storage space, rear drive-in door, and surface parking. Close to national and local retailers.