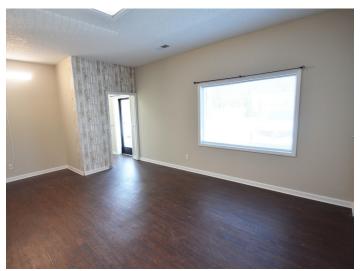

## DESCRIPTION

Fantastic retail/office space available in Clemmons! ±1,500 SF featuring great visibility from NC Highway 150, two private entrances, storage space, rear drive-in door, and surface parking. Close to national and local retailers.

## **KEY FEATURES**

- Fantastic retail/office space available in Clemmons!
- ±1,500 SF featuring great visibility from NC Highway 150
- Two private entrances, storage space, rear drivein door, and surface parking
- Close to national and local retailers

#### DESCRIPTION

Fantastic retail/office space available in Clemmons! ±1,500 SF featuring great visibility from NC Highway 150, two private entrances, storage space, rear drive-in door, and surface parking. Close to national and local retailers.