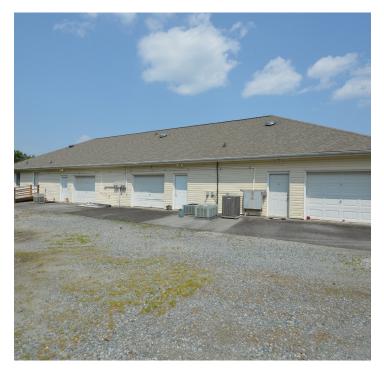

## DESCRIPTION

Fantastic retail/office space available in Clemmons! ±1,500 SF featuring great visibility from NC Highway 150, two private entrances, storage space, rear drive-in door, and surface parking. Close to national and local retailers.

## **KEY FEATURES**

- Fantastic retail/office space available in Clemmons!
- ±1,500 SF featuring great visibility from NC Highway 150
- Two private entrances, storage space, rear drivein door, and surface parking
- Close to national and local retailers

#### DESCRIPTION

Fantastic retail/office space available in Clemmons! ±1,500 SF featuring great visibility from NC Highway 150, two private entrances, storage space, rear drive-in door, and surface parking. Close to national and local retailers.