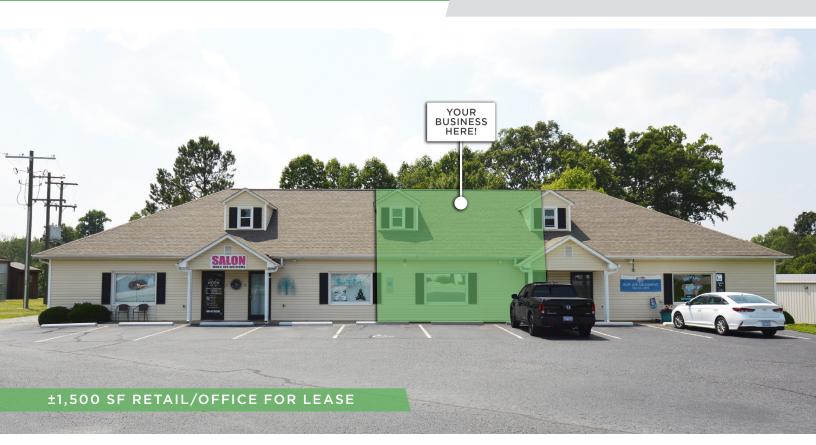

## DESCRIPTION

Fantastic retail/office space available in Clemmons! ±1,500 SF featuring great visibility from NC Highway 150, two private entrances, storage space, rear drive-in door, and surface parking. Close to national and local retailers.

## **KEY FEATURES**

- Fantastic retail/office space available in Clemmons!
- ±1,500 SF featuring great visibility from NC Highway 150
- Two private entrances, storage space, rear drivein door, and surface parking
- Close to national and local retailers

#### DESCRIPTION

Fantastic retail/office space available in Clemmons! ±1,500 SF featuring great visibility from NC Highway 150, two private entrances, storage space, rear drive-in door, and surface parking. Close to national and local retailers.