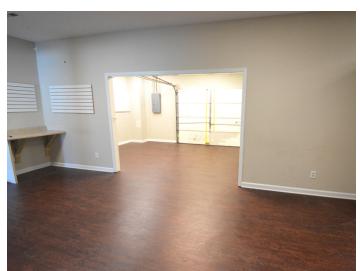

## DESCRIPTION

Fantastic retail/office space available in Clemmons! ±1,500 SF featuring great visibility from NC Highway 150, two private entrances, storage space, rear drive-in door, and surface parking. Close to national and local retailers.

## **KEY FEATURES**

- Fantastic retail/office space available in Clemmons!
- ±1,500 SF featuring great visibility from NC Highway 150
- Two private entrances, storage space, rear drivein door, and surface parking
- Close to national and local retailers

#### DESCRIPTION

Fantastic retail/office space available in Clemmons! ±1,500 SF featuring great visibility from NC Highway 150, two private entrances, storage space, rear drive-in door, and surface parking. Close to national and local retailers.