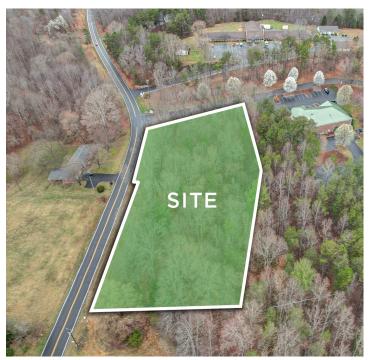

## **DESCRIPTION**

 $\pm 2.0$  acres of developable land on the corner of Johnson Ridge Road and Samaritans Ridge Road. Just a 2 minute drive to Hugh Chatham Memorial Hospital and 5 minutes to I-77. The site offers excellent visibility in the heart of Elkin's medical/professional services focused area as well as close proximity to many major retailers. Owner financing considered with acceptable terms.

#### **DESCRIPTION**

 $\pm 2.0$  acres of developable land on the corner of Johnson Ridge Road and Samaritans Ridge Road. Just a 2 minute drive to Hugh Chatham Memorial Hospital and 5 minutes to I-77. The site offers excellent visibility in the heart of Elkin's medical/professional services focused area as well as close proximity to many major retailers. Owner financing considered with acceptable terms.