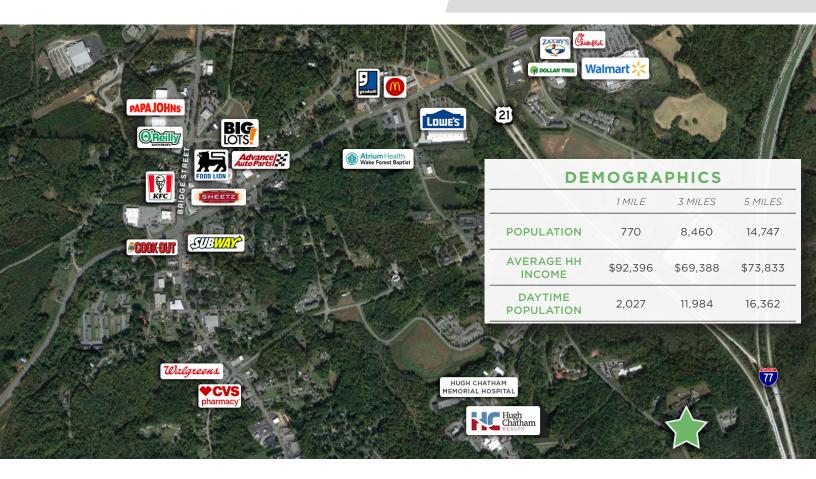

## **DESCRIPTION**

 $\pm 2.0$  acres of developable land on the corner of Johnson Ridge Road and Samaritans Ridge Road. Just a 2 minute drive to Hugh Chatham Memorial Hospital and 5 minutes to I-77. The site offers excellent visibility in the heart of Elkin's medical/professional services focused area as well as close proximity to many major retailers. Owner financing considered with acceptable terms.

#### **DESCRIPTION**

 $\pm 2.0$  acres of developable land on the corner of Johnson Ridge Road and Samaritans Ridge Road. Just a 2 minute drive to Hugh Chatham Memorial Hospital and 5 minutes to I-77. The site offers excellent visibility in the heart of Elkin's medical/professional services focused area as well as close proximity to many major retailers. Owner financing considered with acceptable terms.