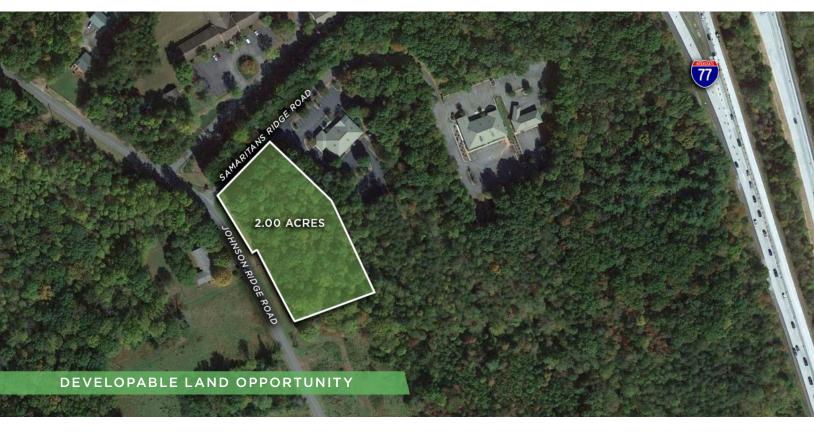

# ±2.0 ACRES FOR SALE

JOHNSON RIDGE ROAD, ELKIN, NC 28621

## **DESCRIPTION**

 $\pm 2.0$  acres of developable land on the corner of Johnson Ridge Road and Samaritans Ridge Road. Just a 2 minute drive to Hugh Chatham Memorial Hospital and 5 minutes to I-77. The site offers excellent visibility in the heart of Elkin's medical/professional services focused area as well as close proximity to many major retailers. Owner financing considered with acceptable terms.

#### **DESCRIPTION**

 $\pm 2.0$  acres of developable land on the corner of Johnson Ridge Road and Samaritans Ridge Road. Just a 2 minute drive to Hugh Chatham Memorial Hospital and 5 minutes to I-77. The site offers excellent visibility in the heart of Elkin's medical/professional services focused area as well as close proximity to many major retailers. Owner financing considered with acceptable terms.