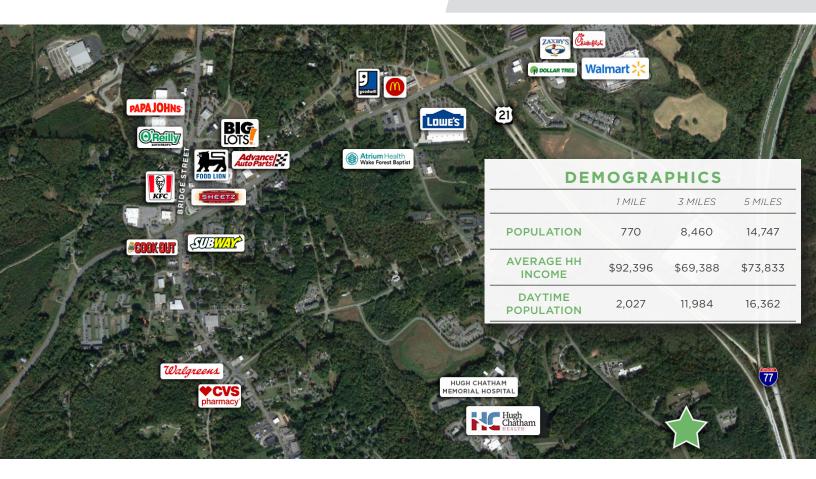

### PROPERTY HIGHLIGHTS

## **DESCRIPTION**

±1.23 acres of developable land directly behind Samaritans Ridge Executive Suites. Just a 2 minute drive to Hugh Chatham Memorial Hospital and 5 minutes to I-77. The site offers excellent privacy as well as easy access to many amenities in Elkin and is the perfect opportunity for a medical and/or office building. Owner financing considered with acceptable terms.