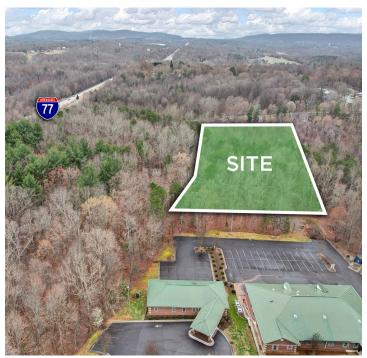

## **DESCRIPTION**

±1.23 acres of developable land directly behind Samaritans Ridge Executive Suites. Just a 2 minute drive to Hugh Chatham Memorial Hospital and 5 minutes to I-77. The site offers excellent privacy as well as easy access to many amenities in Elkin and is the perfect opportunity for a medical and/or office building. Owner financing considered with acceptable terms.

### **DESCRIPTION**

±1.23 acres of developable land directly behind Samaritans Ridge Executive Suites. Just a 2 minute drive to Hugh Chatham Memorial Hospital and 5 minutes to I-77. The site offers excellent privacy as well as easy access to many amenities in Elkin and is the perfect opportunity for a medical and/or office building. Owner financing considered with acceptable terms.