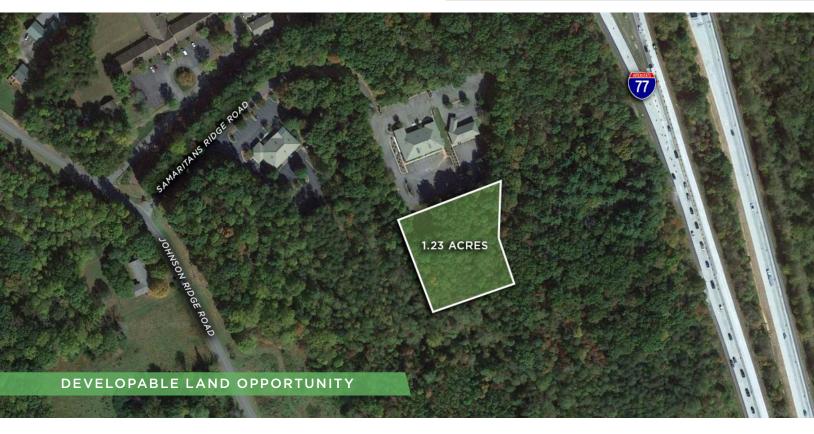

# ±1.23 ACRES FOR SALE

SAMARITANS RIDGE ROAD, ELKIN, NC 28621

## **DESCRIPTION**

±1.23 acres of developable land directly behind Samaritans Ridge Executive Suites. Just a 2 minute drive to Hugh Chatham Memorial Hospital and 5 minutes to I-77. The site offers excellent privacy as well as easy access to many amenities in Elkin and is the perfect opportunity for a medical and/or office building. Owner financing considered with acceptable terms.