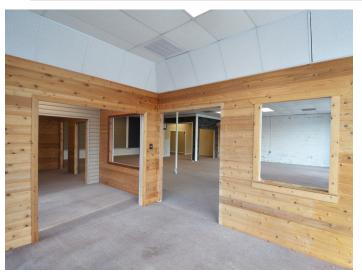

### **DESCRIPTION**

Desirable  $\pm 7,515$  SF retail/flex building on South Stratford Road in Winston-Salem, NC. Close proximity to major retail centers and residential neighborhoods make this an attractive retail and/or investment opportunity! The front  $\pm 2,000$  SF features a show room, 4 large private offices, 2 restrooms, and kitchenette. The back  $\pm 5,000$  SF, has a drive-in door, and is configureable for various usages. With 25 dedicated parking spaces, high visibility of one of Winston-Salem's historic retail thoroughfares, and easy access, this opportunity won't last long!