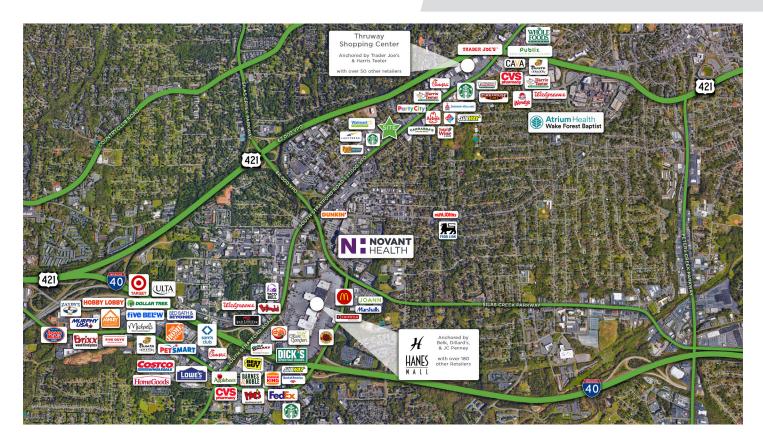

### **DESCRIPTION**

Desirable  $\pm 7,515$  SF retail/flex building on South Stratford Road in Winston-Salem, NC. Close proximity to major retail centers and residential neighborhoods make this an attractive retail and/or investment opportunity! The front  $\pm 2,000$  SF features a show room, 4 large private offices, 2 restrooms, and kitchenette. The back  $\pm 5,000$  SF, has a drive-in door, and is configureable for various usages. With 25 dedicated parking spaces, high visibility of one of Winston-Salem's historic retail thoroughfares, and easy access, this opportunity won't last long!