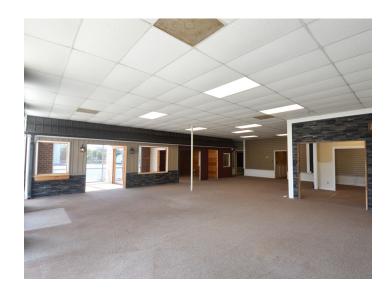

### **DESCRIPTION**

Desirable  $\pm 7,515$  SF retail/flex building on South Stratford Road in Winston-Salem, NC. Close proximity to major retail centers and residential neighborhoods make this an attractive retail and/or investment opportunity! The front  $\pm 2,000$  SF features a show room, 4 large private offices, 2 restrooms, and kitchenette. The back  $\pm 5,000$  SF, has a drive-in door, and is configureable for various usages. With 25 dedicated parking spaces, high visibility of one of Winston-Salem's historic retail thoroughfares, and easy access, this opportunity won't last long!