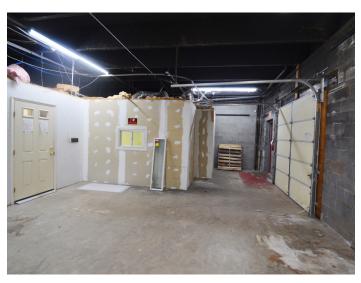

### **DESCRIPTION**

Desirable  $\pm 7,515$  SF retail/flex building on South Stratford Road in Winston-Salem, NC. Close proximity to major retail centers and residential neighborhoods make this an attractive retail and/or investment opportunity! The front  $\pm 2,000$  SF features a show room, 4 large private offices, 2 restrooms, and kitchenette. The back  $\pm 5,000$  SF, has a drive-in door, and is configureable for various usages. With 25 dedicated parking spaces, high visibility of one of Winston-Salem's historic retail thoroughfares, and easy access, this opportunity won't last long!