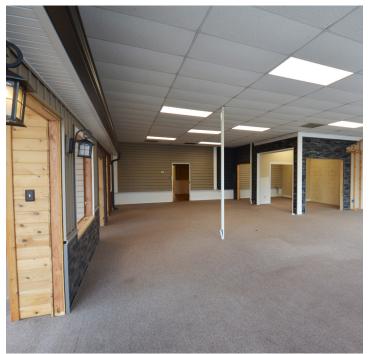

### **DESCRIPTION**

Desirable  $\pm 7,515$  SF retail/flex building on South Stratford Road in Winston-Salem, NC. Close proximity to major retail centers and residential neighborhoods make this an attractive retail and/or investment opportunity! The front  $\pm 2,000$  SF features a show room, 4 large private offices, 2 restrooms, and kitchenette. The back  $\pm 5,000$  SF, has a drive-in door, and is configureable for various usages. With 25 dedicated parking spaces, high visibility of one of Winston-Salem's historic retail thoroughfares, and easy access, this opportunity won't last long!