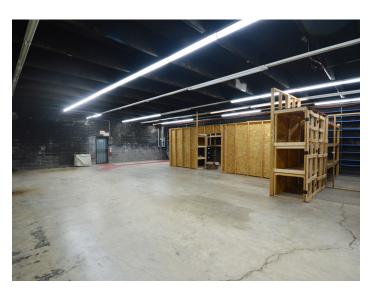

### **DESCRIPTION**

Desirable  $\pm 7,515$  SF retail/flex building on South Stratford Road in Winston-Salem, NC. Close proximity to major retail centers and residential neighborhoods make this an attractive retail and/or investment opportunity! The front  $\pm 2,000$  SF features a show room, 4 large private offices, 2 restrooms, and kitchenette. The back  $\pm 5,000$  SF, has a drive-in door, and is configureable for various usages. With 25 dedicated parking spaces, high visibility of one of Winston-Salem's historic retail thoroughfares, and easy access, this opportunity won't last long!