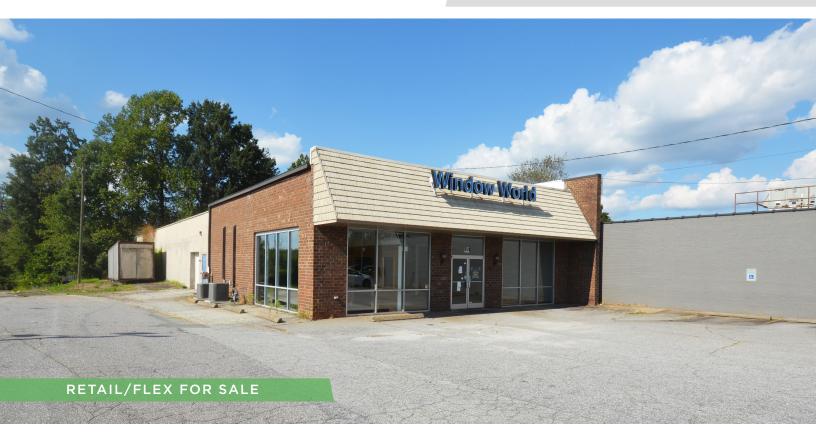

### 678 S. STRATFORD ROAD

FOR SALE | WINSTON-SALEM, NC 27103

### **DESCRIPTION**

Desirable  $\pm 7,515$  SF retail/flex building on South Stratford Road in Winston-Salem, NC. Close proximity to major retail centers and residential neighborhoods make this an attractive retail and/or investment opportunity! The front  $\pm 2,000$  SF features a show room, 4 large private offices, 2 restrooms, and kitchenette. The back  $\pm 5,000$  SF, has a drive-in door, and is configureable for various usages. With 25 dedicated parking spaces, high visibility of one of Winston-Salem's historic retail thoroughfares, and easy access, this opportunity won't last long!