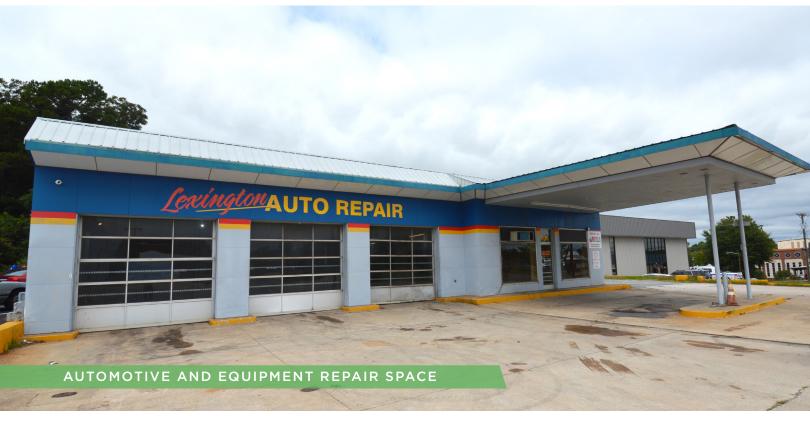

### **DESCRIPTION**

 $\pm 2,566$  SF mechanic shop with high visibility on North Main Street in Lexington. Rear access to Greensboro Street, 3 bays, one 5-ton auto lift, air compressor system, 2 restrooms, and lockable outdoor storage container make this an ideal site for a number of automotive and equipment repair groups.

#### **DESCRIPTION**

 $\pm 2,566$  SF mechanic shop with high visibility on North Main Street in Lexington. Rear access to Greensboro Street, 3 bays, one 5-ton auto lift, air compressor system, 2 restrooms, and lockable outdoor storage container make this an ideal site for a number of automotive and equipment repair groups.