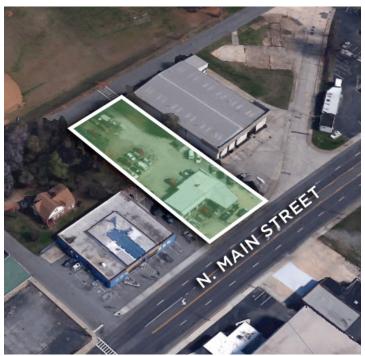

#### PROPERTY INFORMATION

| PROPERTY TYPE  | Retail | PROPERTY SUBTYPE | Automotive, Repair Shop |
|----------------|--------|------------------|-------------------------|
| AVAILABLE SF ± | 2,566  | RESTROOMS        | 2                       |
| ACRES          | 0.58   | ROOF             | Metal, Installed 2009   |
| YEAR BUILT     | 1945   | TAX PIN          | 6735-01-09-8605         |