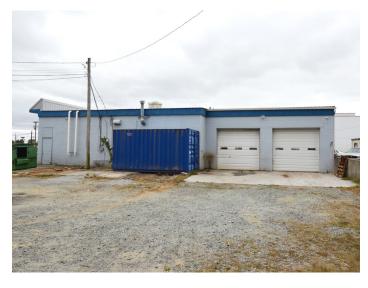

### **DESCRIPTION**

 $\pm 2,566$  SF mechanic shop with high visibility on North Main Street in Lexington. Rear access to Greensboro Street, 3 bays, one 5-ton auto lift, air compressor system, 2 restrooms, and lockable outdoor storage container make this an ideal site for a number of automotive and equipment repair groups.

#### **DESCRIPTION**

 $\pm 2,566$  SF mechanic shop with high visibility on North Main Street in Lexington. Rear access to Greensboro Street, 3 bays, one 5-ton auto lift, air compressor system, 2 restrooms, and lockable outdoor storage container make this an ideal site for a number of automotive and equipment repair groups.