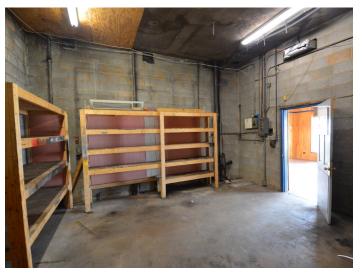

### **DESCRIPTION**

 $\pm 2,566$  SF mechanic shop with high visibility on North Main Street in Lexington. Rear access to Greensboro Street, 3 bays, one 5-ton auto lift, air compressor system, 2 restrooms, and lockable outdoor storage container make this an ideal site for a number of automotive and equipment repair groups.

#### **DESCRIPTION**

 $\pm 2,566$  SF mechanic shop with high visibility on North Main Street in Lexington. Rear access to Greensboro Street, 3 bays, one 5-ton auto lift, air compressor system, 2 restrooms, and lockable outdoor storage container make this an ideal site for a number of automotive and equipment repair groups.