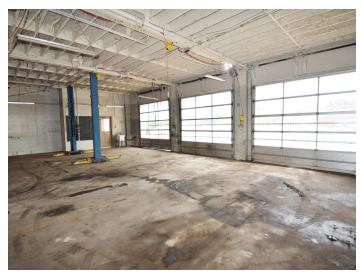

### **DESCRIPTION**

 $\pm 2,566$  SF mechanic shop with high visibility on North Main Street in Lexington. Rear access to Greensboro Street, 3 bays, one 5-ton auto lift, air compressor system, 2 restrooms, and lockable outdoor storage container make this an ideal site for a number of automotive and equipment repair groups.

#### **DESCRIPTION**

 $\pm 2,566$  SF mechanic shop with high visibility on North Main Street in Lexington. Rear access to Greensboro Street, 3 bays, one 5-ton auto lift, air compressor system, 2 restrooms, and lockable outdoor storage container make this an ideal site for a number of automotive and equipment repair groups.