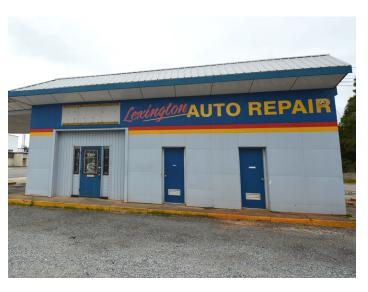

## 806 N. MAIN STREET

FOR LEASE | LEXINGTON, NC 27292

## 806 N. MAIN STREET

FOR LEASE | LEXINGTON, NC 27292

COMMERCIAL REAL ESTATE