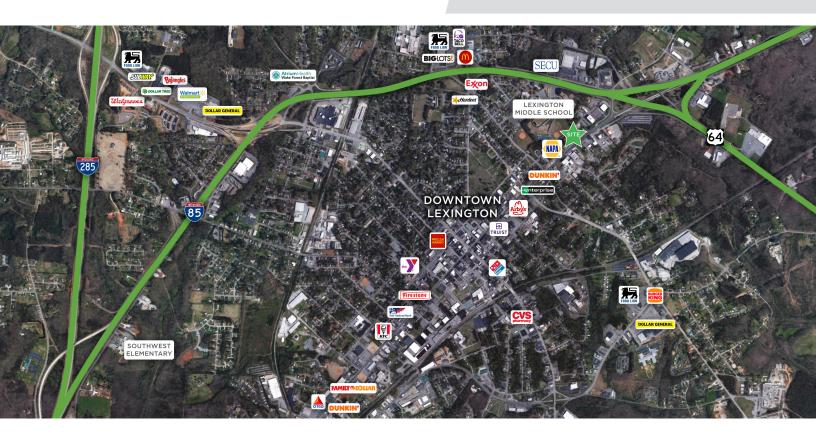

## 806 N. MAIN STREET

FOR LEASE | LEXINGTON, NC 27292

### Linville Team Partners

COMMERCIAL REAL ESTATE