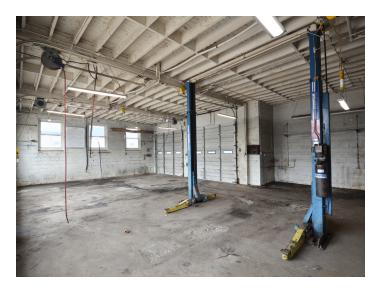

### **DESCRIPTION**

 $\pm 2,566$  SF mechanic shop with high visibility on North Main Street in Lexington. Rear access to Greensboro Street, 3 bays, one 5-ton auto lift, air compressor system, 2 restrooms, and lockable outdoor storage container make this an ideal site for a number of automotive and equipment repair groups.

#### **DESCRIPTION**

 $\pm 2,566$  SF mechanic shop with high visibility on North Main Street in Lexington. Rear access to Greensboro Street, 3 bays, one 5-ton auto lift, air compressor system, 2 restrooms, and lockable outdoor storage container make this an ideal site for a number of automotive and equipment repair groups.