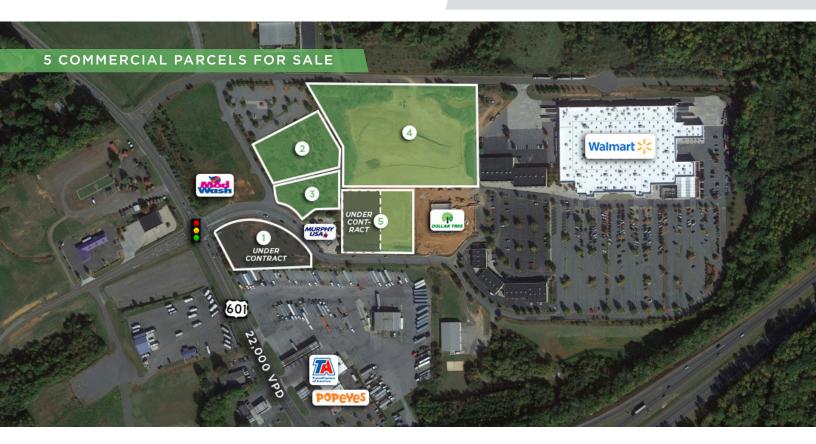

### DESCRIPTION

Multiple outparcels to well-trafficked Walmart Supercenteranchored shopping center available. Lots located at exit 170, directly off of Interstate-40 and US-601, the primary access route to Mocksville. Situated in thriving retail corridor within growing industrial market. Previously approved 64-unit multi-family development opportunity laid out on the 6.74 acre lot.

| PARCEL DETAILS            |            |              |  |  |
|---------------------------|------------|--------------|--|--|
| LOT 1<br>(UNDER CONTRACT) | 1.64 Acres | H4190A0009   |  |  |
| LOT 2                     | 1.73 Acres | H4190A0005   |  |  |
| LOT 3                     | 0.83 Acres | H4190A0006   |  |  |
| LOT 4                     | 6.74 Acres | H4190A0003   |  |  |
| LOT 5<br>(UNDER CONTRACT) | 2.34 Acres | H4190A000301 |  |  |

### DESCRIPTION

Multiple outparcels to well-trafficked Walmart Supercenter-anchored shopping center available. Lots located at exit 170, directly off of Interstate-40 and US-601, the primary access route to Mocksville. Situated in thriving retail corridor within growing industrial market. Previously approved 64-unit multi-family development opportunity laid out on the 6.74 acre lot.