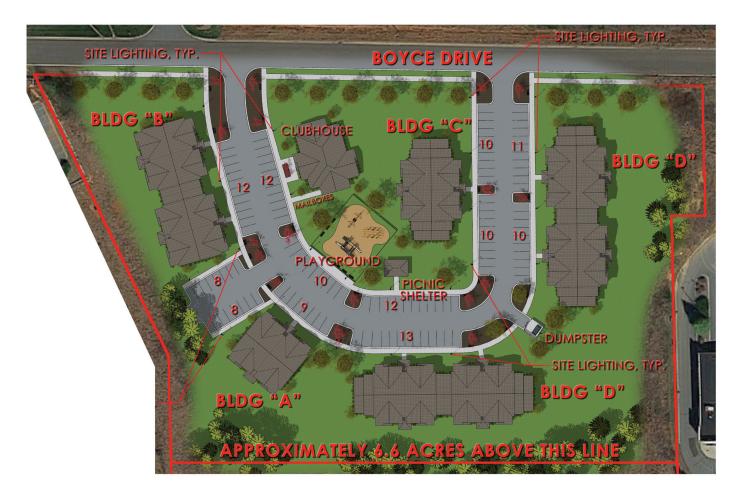

## Linville Team Partners

COMMERCIAL REAL ESTATE

206 W. FOURTH STREET • WINSTON-SALEM • NORTH CAROLINA • 2710 LTPCOMMERCIAL.COM • 336.724.1715 SITE PLAN FOR 64-UNIT MULTI-FAMILY DEVELOPMENT OPPORTUNITY (LOT 4)

### DESCRIPTION

Multiple outparcels to well-trafficked Walmart Supercenteranchored shopping center available. Lots located at exit 170, directly off of Interstate-40 and US-601, the primary access route to Mocksville. Situated in thriving retail corridor within growing industrial market. Previously approved 64-unit multi-family development opportunity laid out on the 6.74 acre lot.

### DESCRIPTION

Multiple outparcels to well-trafficked Walmart Supercenter-anchored shopping center available. Lots located at exit 170, directly off of Interstate-40 and US-601, the primary access route to Mocksville. Situated in thriving retail corridor within growing industrial market. Previously approved 64-unit multi-family development opportunity laid out on the 6.74 acre lot.