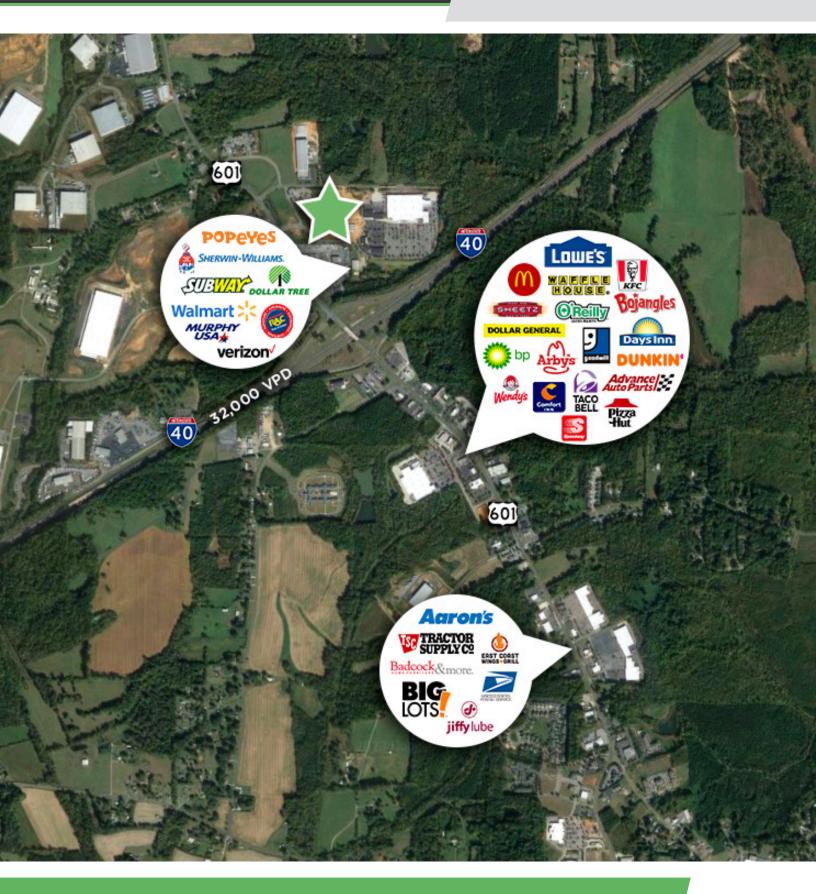

### **KEY FEATURES**

- Located in central Davie County directly off of I-40.
- Surrounded by thriving retail, healthcare, and concentration of industrial employers.
- All utilities available.
- Davie county multi-family vacancy rate at 3.6%.