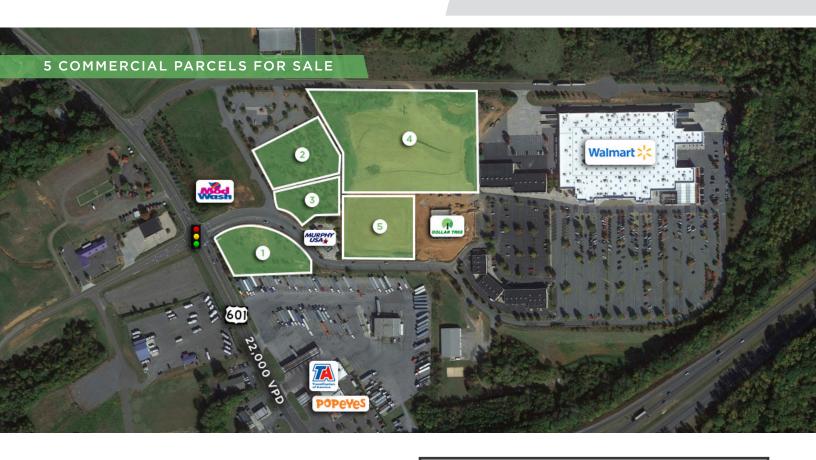

### **DESCRIPTION**

Multiple outparcels to well-trafficked Walmart Supercenteranchored shopping center available. Lots located at exit 170, directly off of Interstate-40 and US-601, the primary access route to Mocksville. Situated in thriving retail corridor within growing industrial market. Previously approved 64-unit multi-family development opportunity laid out on the 6.74 acre lot.

| PARCEL DETAILS |            |              |  |  |  |
|----------------|------------|--------------|--|--|--|
| LOT 1          | 1.64 Acres | H4190A0009   |  |  |  |
| LOT 2          | 1.73 Acres | H4190A0005   |  |  |  |
| LOT 3          | 0.83 Acres | H4190A0006   |  |  |  |
| LOT 4          | 6.74 Acres | H4190A0003   |  |  |  |
| LOT 5          | 2.34 Acres | H4190A000301 |  |  |  |

#### **DESCRIPTION**

Multiple outparcels to well-trafficked Walmart Supercenter-anchored shopping center available. Lots located at exit 170, directly off of Interstate-40 and US-601, the primary access route to Mocksville. Situated in thriving retail corridor within growing industrial market. Previously approved 64-unit multi-family development opportunity laid out on the 6.74 acre lot.