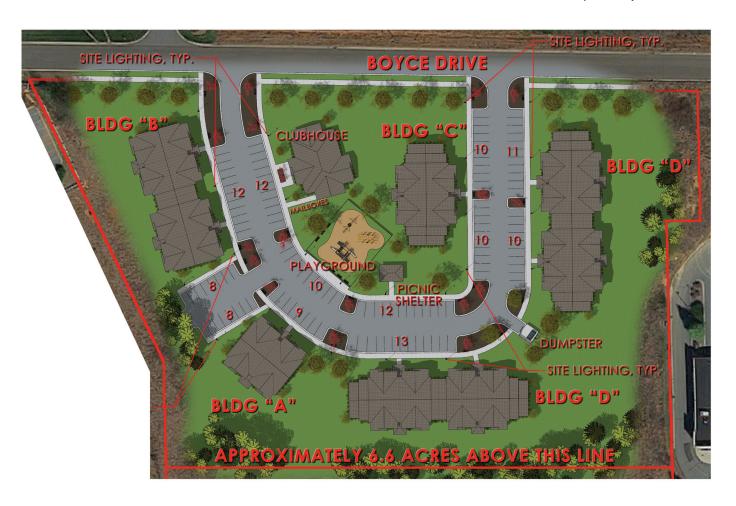

# Linville Team Partners

COMMERCIAL REAL ESTATE

SITE PLAN FOR 64-UNIT MULTI-FAMILY DEVELOPMENT OPPORTUNITY (LOT 4)