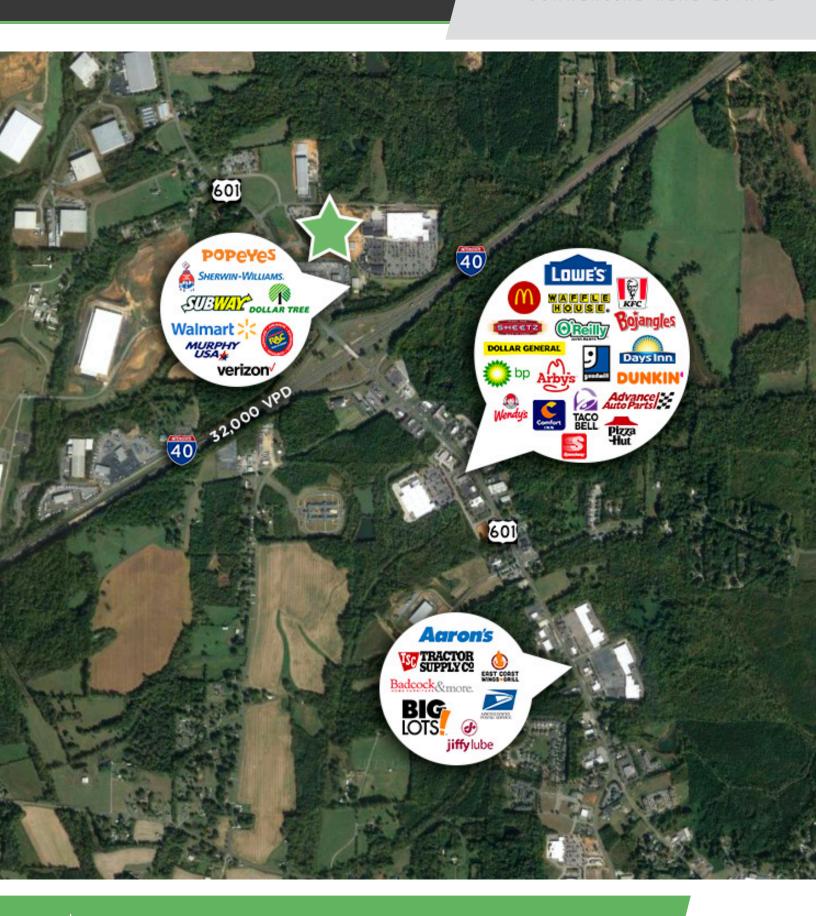

#### **KEY FEATURES**

- Located in central Davie County directly off of I-40.
- Surrounded by thriving retail, healthcare, and concentration of industrial employers.
- All utilities available.
- Davie county multi-family vacancy rate at 3.6%.