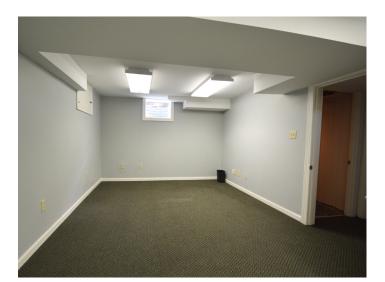

### DESCRIPTION

Corner lot, standalone office opportunity on West First Street and Park Circle in downtown Winston-Salem. ±3,640 SF offers a professional services setting with 7 offices, 2 ADA compliant restrooms, reception area, and large open area. Basement is accessible from interior and exterior. Ample gated parking on site behind building allows for 15+ parking spaces. Walking distance to downtown, Burke Street, and Truist Stadium.