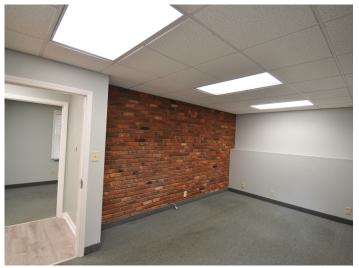

### DESCRIPTION

Corner lot, standalone office opportunity on West First Street and Park Circle in downtown Winston-Salem. ±3,640 SF offers a professional services setting with 7 offices, 2 ADA compliant restrooms, reception area, and large open area. Basement is accessible from interior and exterior. Ample gated parking on site behind building allows for 15+ parking spaces. Walking distance to downtown, Burke Street, and Truist Stadium.