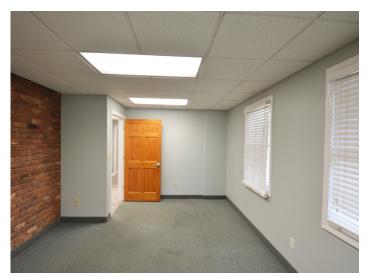

### DESCRIPTION

Corner lot, standalone office opportunity on West First Street and Park Circle in downtown Winston-Salem. ±3,640 SF offers a professional services setting with 7 offices, 2 ADA compliant restrooms, reception area, and large open area. Basement is accessible from interior and exterior. Ample gated parking on site behind building allows for 15+ parking spaces. Walking distance to downtown, Burke Street, and Truist Stadium.