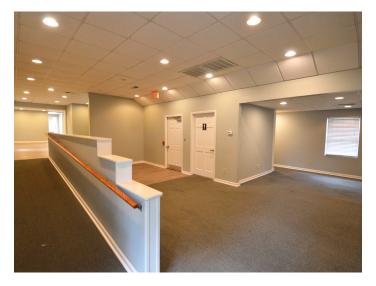

### DESCRIPTION

Corner lot, standalone office opportunity on West First Street and Park Circle in downtown Winston-Salem. ±3,640 SF offers a professional services setting with 7 offices, 2 ADA compliant restrooms, reception area, and large open area. Basement is accessible from interior and exterior. Ample gated parking on site behind building allows for 15+ parking spaces. Walking distance to downtown, Burke Street, and Truist Stadium.