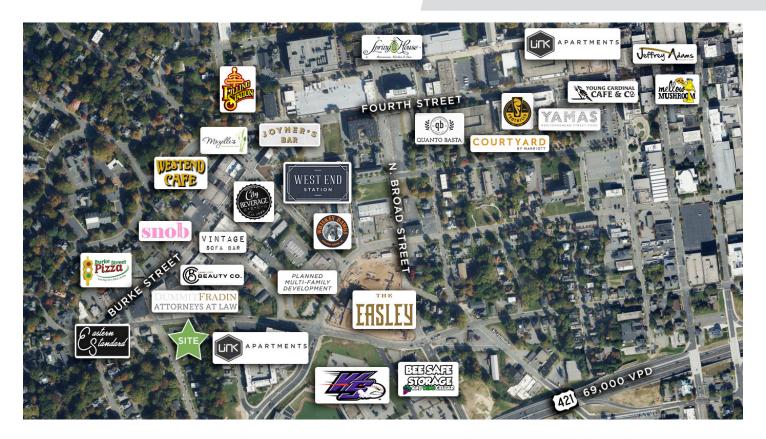

### DESCRIPTION

Corner lot, standalone office opportunity on West First Street and Park Circle in downtown Winston-Salem. ±3,640 SF offers a professional services setting with 7 offices, 2 ADA compliant restrooms, reception area, and large open area. Basement is accessible from interior and exterior. Ample gated parking on site behind building allows for 15+ parking spaces. Walking distance to downtown, Burke Street, and Truist Stadium.