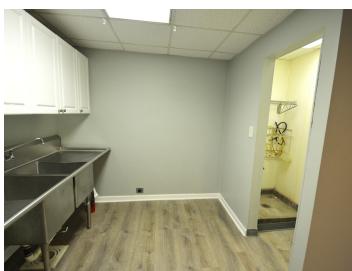

### DESCRIPTION

Corner lot, standalone office opportunity on West First Street and Park Circle in downtown Winston-Salem. ±3,640 SF offers a professional services setting with 7 offices, 2 ADA compliant restrooms, reception area, and large open area. Basement is accessible from interior and exterior. Ample gated parking on site behind building allows for 15+ parking spaces. Walking distance to downtown, Burke Street, and Truist Stadium.