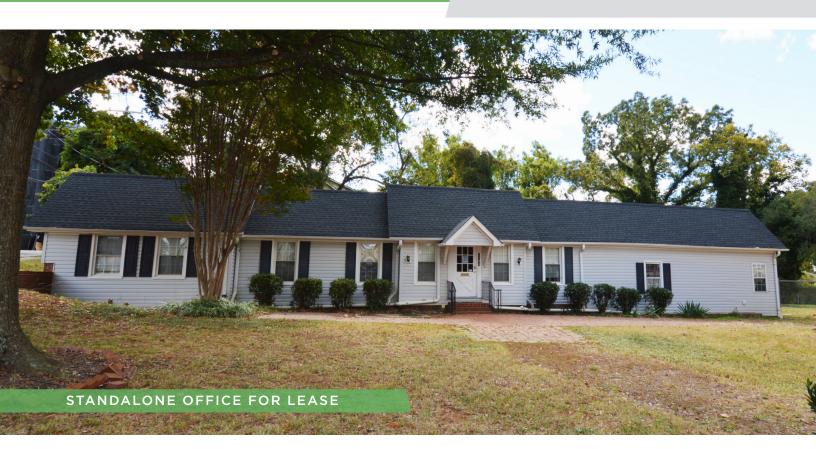

### DESCRIPTION

Corner lot, standalone office opportunity on West First Street and Park Circle in downtown Winston-Salem. ±3,640 SF offers a professional services setting with 7 offices, 2 ADA compliant restrooms, reception area, and large open area. Basement is accessible from interior and exterior. Ample gated parking on site behind building allows for 15+ parking spaces. Walking distance to downtown, Burke Street, and Truist Stadium.