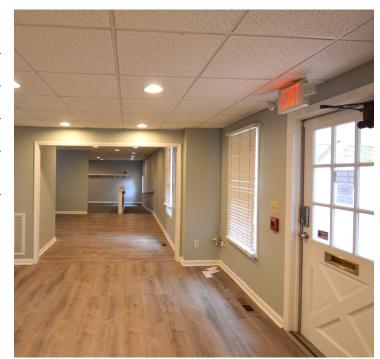

### DESCRIPTION

Corner lot, standalone office opportunity on West First Street and Park Circle in downtown Winston-Salem. ±3,640 SF offers a professional services setting with 7 offices, 2 ADA compliant restrooms, reception area, and large open area. Basement is accessible from interior and exterior. Ample gated parking on site behind building allows for 15+ parking spaces. Walking distance to downtown, Burke Street, and Truist Stadium.