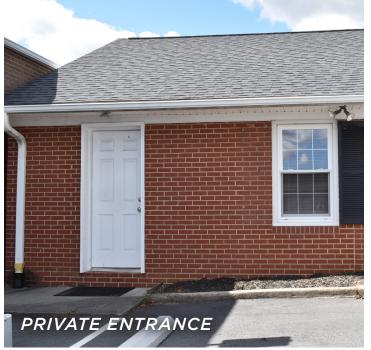

#### **DESCRIPTION**

Premier Foot and Ankle currently occupies the building at 1410 Plaza Drive, but has a small office suite available for lease. This opportunity could be perfect for a small medical user such as a chiropractor, acupuncturist, counselor, esthetician, or massage therapist. Features a shared waiting room and exam room. The suite has a private entrance and ample parking available. Easy access to Stratford Road, Silas Creek Parkway, and US Highway 421.

### **DESCRIPTION**

Premier Foot and Ankle currently occupies the building at 1410 Plaza Drive, but has a small office suite available for lease. This opportunity could be perfect for a small medical user such as a chiropractor, acupuncturist, counselor, esthetician, or massage therapist. Features a shared waiting room and exam room. The suite has a private entrance and ample parking available. Easy access to Stratford Road, Silas Creek Parkway, and US Highway 421.