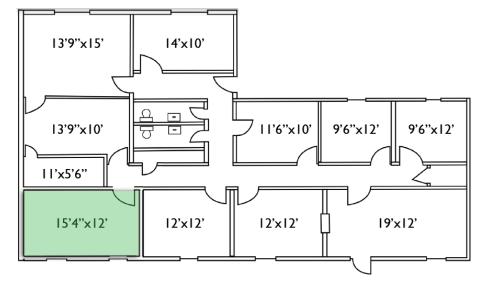

#### PROPERTY HIGHLIGHTS

| PROPERTY TYPE  | Office, Medical             |  |
|----------------|-----------------------------|--|
| AVAILABLE SF ± | 184                         |  |
| LEASE RATE     | \$1,200/Month, Full Service |  |

### PROPERTY INFORMATION

| PROPERTY TYPE  | Office | PROPERTY SUBTYPE | Medical |
|----------------|--------|------------------|---------|
| AVAILABLE SF ± | 184    | FLOORS           | 1       |
| BUILDING SF ±  | 2,340  |                  |         |