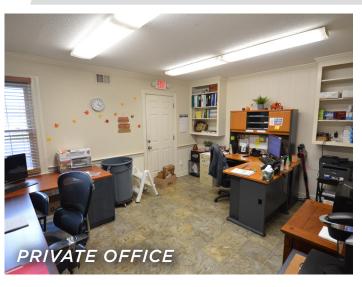

#### **DESCRIPTION**

Premier Foot and Ankle currently occupies the building at 1410 Plaza Drive, but has a small office suite available for lease. This opportunity could be perfect for a small medical user such as a chiropractor, acupuncturist, counselor, esthetician, or massage therapist. Features a shared waiting room and exam room. The suite has a private entrance and ample parking available. Easy access to Stratford Road, Silas Creek Parkway, and US Highway 421.

### **DESCRIPTION**

Premier Foot and Ankle currently occupies the building at 1410 Plaza Drive, but has a small office suite available for lease. This opportunity could be perfect for a small medical user such as a chiropractor, acupuncturist, counselor, esthetician, or massage therapist. Features a shared waiting room and exam room. The suite has a private entrance and ample parking available. Easy access to Stratford Road, Silas Creek Parkway, and US Highway 421.