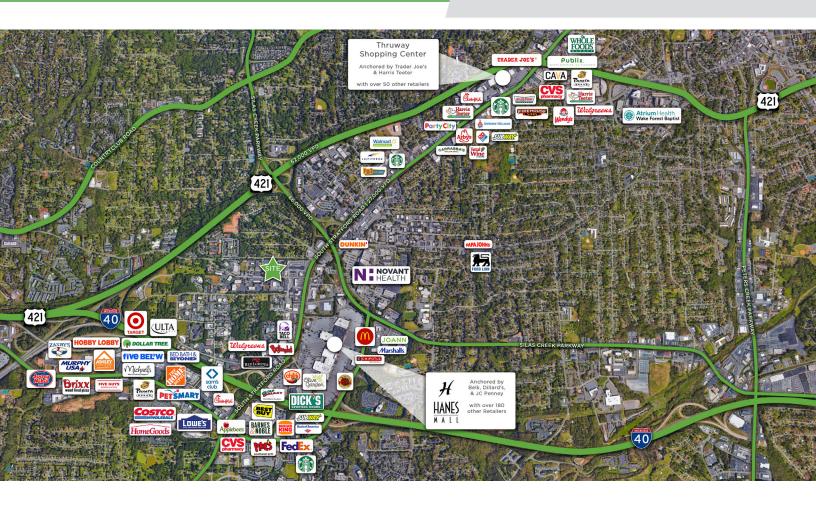

#### **DESCRIPTION**

Premier Foot and Ankle currently occupies the building at 1410 Plaza Drive, but has a small office suite available for lease. This opportunity could be perfect for a small medical user such as a chiropractor, acupuncturist, counselor, esthetician, or massage therapist. Features a shared waiting room and exam room. The suite has a private entrance and ample parking available. Easy access to Stratford Road, Silas Creek Parkway, and US Highway 421.

### **DESCRIPTION**

Premier Foot and Ankle currently occupies the building at 1410 Plaza Drive, but has a small office suite available for lease. This opportunity could be perfect for a small medical user such as a chiropractor, acupuncturist, counselor, esthetician, or massage therapist. Features a shared waiting room and exam room. The suite has a private entrance and ample parking available. Easy access to Stratford Road, Silas Creek Parkway, and US Highway 421.