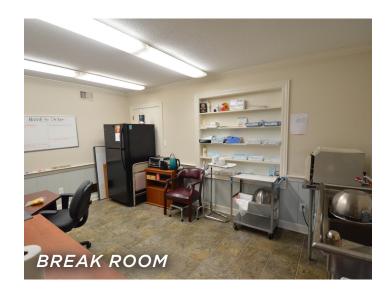

#### **DESCRIPTION**

Premier Foot and Ankle currently occupies the building at 1410 Plaza Drive, but has a small office suite available for lease. This opportunity could be perfect for a small medical user such as a chiropractor, acupuncturist, counselor, esthetician, or massage therapist. Features a shared waiting room and exam room. The suite has a private entrance and ample parking available. Easy access to Stratford Road, Silas Creek Parkway, and US Highway 421.

### **DESCRIPTION**

Premier Foot and Ankle currently occupies the building at 1410 Plaza Drive, but has a small office suite available for lease. This opportunity could be perfect for a small medical user such as a chiropractor, acupuncturist, counselor, esthetician, or massage therapist. Features a shared waiting room and exam room. The suite has a private entrance and ample parking available. Easy access to Stratford Road, Silas Creek Parkway, and US Highway 421.