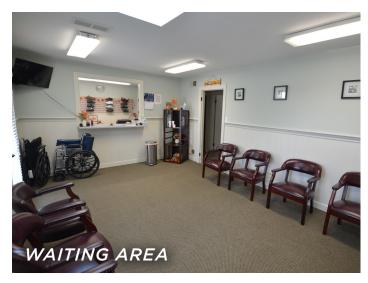

#### **DESCRIPTION**

Premier Foot and Ankle currently occupies the building at 1410 Plaza Drive, but has a small office suite available for lease. This opportunity could be perfect for a small medical user such as a chiropractor, acupuncturist, counselor, esthetician, or massage therapist. Features a shared waiting room and exam room. The suite has a private entrance and ample parking available. Easy access to Stratford Road, Silas Creek Parkway, and US Highway 421.

### **DESCRIPTION**

Premier Foot and Ankle currently occupies the building at 1410 Plaza Drive, but has a small office suite available for lease. This opportunity could be perfect for a small medical user such as a chiropractor, acupuncturist, counselor, esthetician, or massage therapist. Features a shared waiting room and exam room. The suite has a private entrance and ample parking available. Easy access to Stratford Road, Silas Creek Parkway, and US Highway 421.