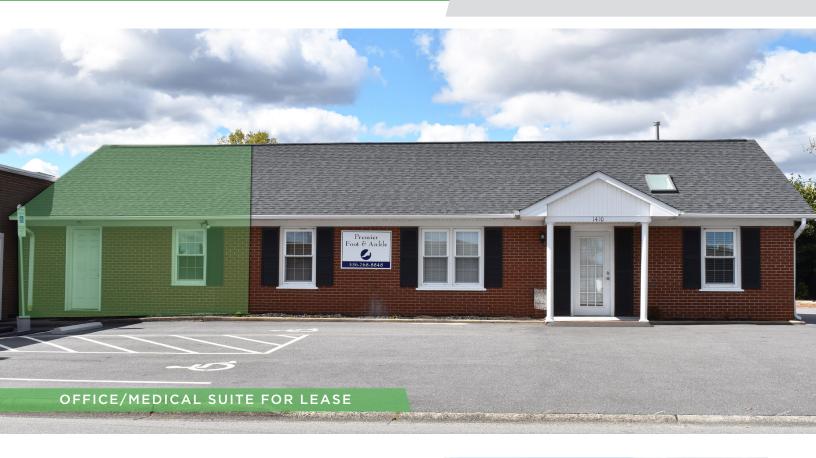

### 1410 PLAZA DRIVE

FOR LEASE | SUITE 2, WINSTON-SALEM, NC 27103

#### **DESCRIPTION**

Premier Foot and Ankle currently occupies the building at 1410 Plaza Drive, but has a small office suite available for lease. This opportunity could be perfect for a small medical user such as a chiropractor, acupuncturist, counselor, esthetician, or massage therapist. Features a shared waiting room and exam room. The suite has a private entrance and ample parking available. Easy access to Stratford Road, Silas Creek Parkway, and US Highway 421.