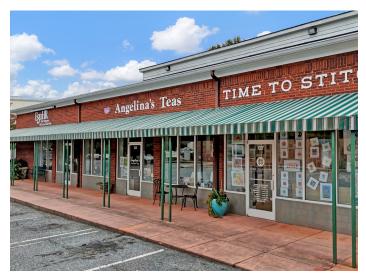

#### DESCRIPTION

Fantastic retail opportunity in a A+ location on South Stratford Road, in Stratford Village. Consisting of  $\pm 10,700$  SF that features  $\pm 7,662$  SF of first floor retail space, an additional retail space on the second floor, multiple offices and workrooms, changing/fitting rooms, breakroom, ample storage, and great surface parking. Your business will benefit from high visibility and accessibility, which will attract more customers and allow your business to thrive. Most sought-after retail corridor in Winston-Salem.

#### DESCRIPTION

Fantastic retail opportunity in a A+ location on South Stratford Road, in Stratford Village. Consisting of ±10,700 SF that features ±7,662 SF of first floor retail space, an additional retail space on the second floor, multiple offices and workrooms, changing/fitting rooms, breakroom, ample storage, and great surface parking. Your business will benefit from high visibility and accessibility, which will attract more customers and allow your business to thrive. Most sought-after retail corridor in Winston-Salem.