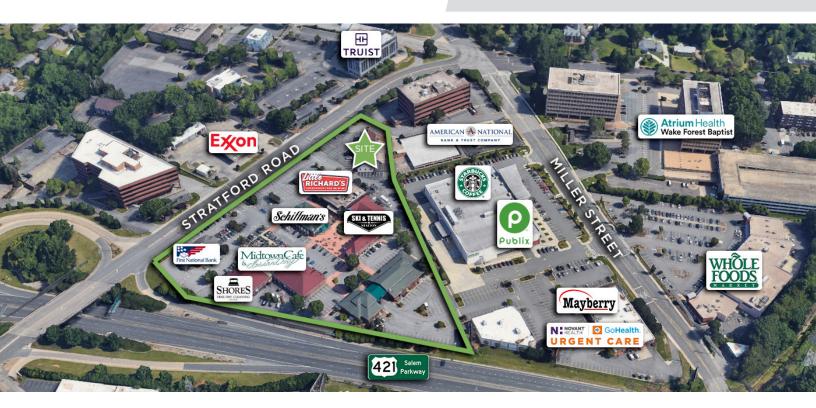

#### DESCRIPTION

Fantastic retail opportunity in a A+ location on South Stratford Road, in Stratford Village. Consisting of  $\pm 10,700$  SF that features  $\pm 7,662$  SF of first floor retail space, an additional retail space on the second floor, multiple offices and workrooms, changing/fitting rooms, breakroom, ample storage, and great surface parking. Your business will benefit from high visibility and accessibility, which will attract more customers and allow your business to thrive. Most sought-after retail corridor in Winston-Salem.

#### DESCRIPTION

Fantastic retail opportunity in a A+ location on South Stratford Road, in Stratford Village. Consisting of ±10,700 SF that features ±7,662 SF of first floor retail space, an additional retail space on the second floor, multiple offices and workrooms, changing/fitting rooms, breakroom, ample storage, and great surface parking. Your business will benefit from high visibility and accessibility, which will attract more customers and allow your business to thrive. Most sought-after retail corridor in Winston-Salem.