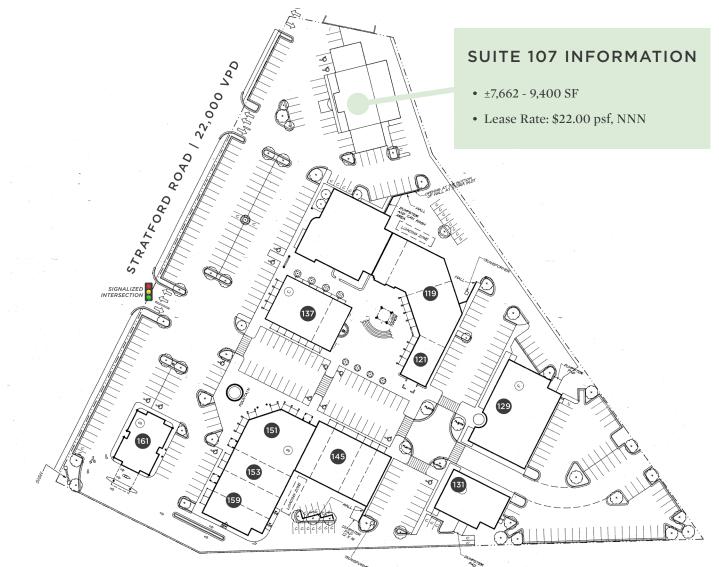

#### **PROPERTY HIGHLIGHTS**

| PROPERTY TYPE  | Retail                                  |
|----------------|-----------------------------------------|
| AVAILABLE SF ± | 10,700 Usable<br>7,662 - 9,400 Rentable |
| LEASE RATE     | \$22.00 psf                             |
| LEASE TYPE     | NNN                                     |

| SUITE 119 | Ski & Tennis Station    | SUITE 145 | Fred Astaire Dance Studio   |
|-----------|-------------------------|-----------|-----------------------------|
| SUITE 121 | Ideal Image             | SUITE 151 | Midtown Café and Dessertery |
| SUITE 129 | Nawab Indian Cuisine    | SUITE 153 | Kim Taylor & Company        |
| SUITE 131 | BodyMind Pilates Studio | SUITE 159 | Shores Fine Dry Cleaning    |
| SUITE 137 | Shiffman's              | SUITE 161 | First National Bank         |

#### **PROPERTY INFORMATION**

| PROPERTY TYPE | Retail        | FLOORS    | 2            |
|---------------|---------------|-----------|--------------|
| RENTABLE SF ± | 7,662 - 9,400 | EXTERIOR  | Brick        |
| ACRES         | 7.02          | RESTROOMS | 4            |
| ZONING        | GB            | TAX PIN   | 6825-25-6892 |
|               |               |           |              |