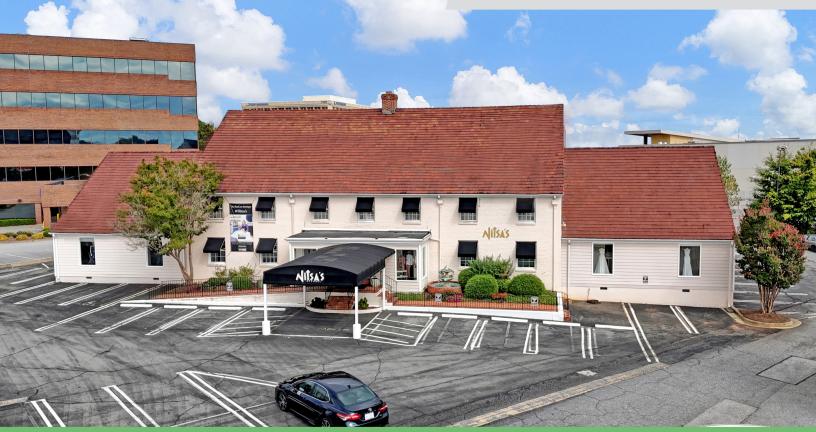

#### DESCRIPTION

Fantastic retail opportunity in a A+ location on South Stratford Road, in Stratford Village. Consisting of  $\pm 10,700$  SF that features  $\pm 7,662$  SF of first floor retail space, an additional retail space on the second floor, multiple offices and workrooms, changing/fitting rooms, breakroom, ample storage, and great surface parking. Your business will benefit from high visibility and accessibility, which will attract more customers and allow your business to thrive. Most sought-after retail corridor in Winston-Salem.

#### DESCRIPTION

Fantastic retail opportunity in a A+ location on South Stratford Road, in Stratford Village. Consisting of ±10,700 SF that features ±7,662 SF of first floor retail space, an additional retail space on the second floor, multiple offices and workrooms, changing/fitting rooms, breakroom, ample storage, and great surface parking. Your business will benefit from high visibility and accessibility, which will attract more customers and allow your business to thrive. Most sought-after retail corridor in Winston-Salem.