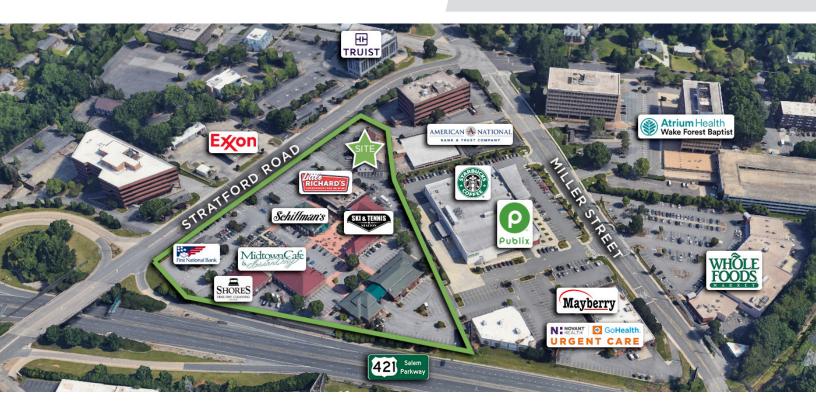

#### **DESCRIPTION**

Fantastic retail opportunity in a A+ location on South Stratford Road, in Stratford Village. Consisting of ±9,400 SF that features ±4,800 SF of first floor retail space, an additional retail space on the second floor, multiple offices and workrooms, changing/fitting rooms, breakroom, ample storage, and great surface parking. Your business will benefit from high visibility and accessibility, which will attract more customers and allow your business to thrive. Most sought-after retail corridor in Winston-Salem.

### **DEMOGRAPHICS**

|                    | 1 MILE    | 3 MILES  | 5 MILES  |
|--------------------|-----------|----------|----------|
| POPULATION         | 8,180     | 74,461   | 178,988  |
| AVERAGE HH INCOME  | \$135,754 | \$88,180 | \$78,972 |
| DAYTIME POPULATION | 23,391    | 127,851  | 225,693  |