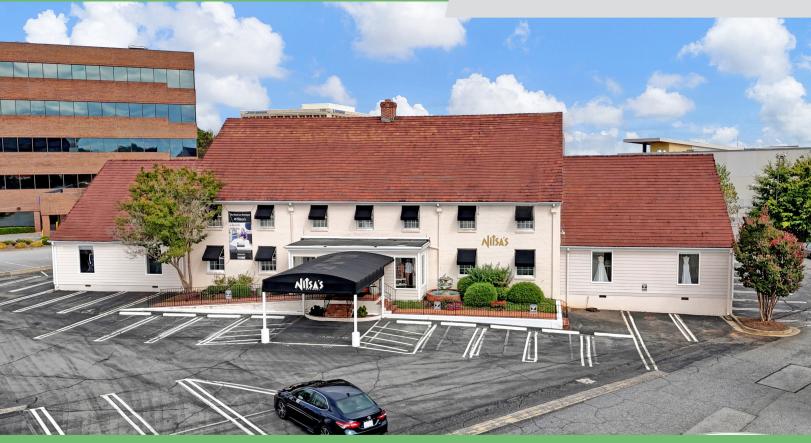

#### **DESCRIPTION**

Fantastic retail opportunity in a A+ location on South Stratford Road, in Stratford Village. Consisting of ±9,400 SF that features ±4,800 SF of first floor retail space, an additional retail space on the second floor, multiple offices and workrooms, changing/fitting rooms, breakroom, ample storage, and great surface parking. Your business will benefit from high visibility and accessibility, which will attract more customers and allow your business to thrive. Most sought-after retail corridor in Winston-Salem.

#### PROPERTY INFORMATION

| PROPERTY TYPE  | Retail | FLOORS    | 2            |
|----------------|--------|-----------|--------------|
| AVAILABLE SF ± | 9,400  | EXTERIOR  | Brick        |
| ACRES          | 7.02   | RESTROOMS | 4            |
| ZONING         | GB     | TAX PIN   | 6825-25-6892 |