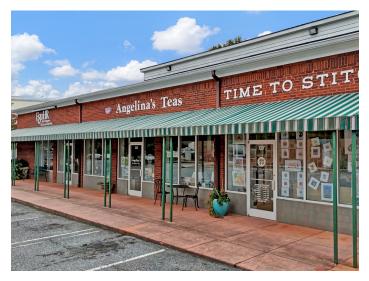

#### **DESCRIPTION**

Fantastic retail opportunity in a A+ location on South Stratford Road, in Stratford Village. Consisting of ±9,400 SF that features ±4,800 SF of first floor retail space, an additional retail space on the second floor, multiple offices and workrooms, changing/fitting rooms, breakroom, ample storage, and great surface parking. Your business will benefit from high visibility and accessibility, which will attract more customers and allow your business to thrive. Most sought-after retail corridor in Winston-Salem.

#### STRATFORD VILLAGE SHOPPOING CENTER

| SUITE 119 | Ski & Tennis Station    | SUITE 145 | Fred Astaire Dance Studio   |
|-----------|-------------------------|-----------|-----------------------------|
| SUITE 121 | Ideal Image             | SUITE 151 | Midtown Café and Dessertery |
| SUITE 129 | Nawab Indian Cuisine    | SUITE 153 | Kim Taylor & Company        |
| SUITE 131 | BodyMind Pilates Studio | SUITE 159 | Shores Fine Dry Cleaning    |
| SUITE 137 | Shiffman's              | SUITE 161 | First National Bank         |