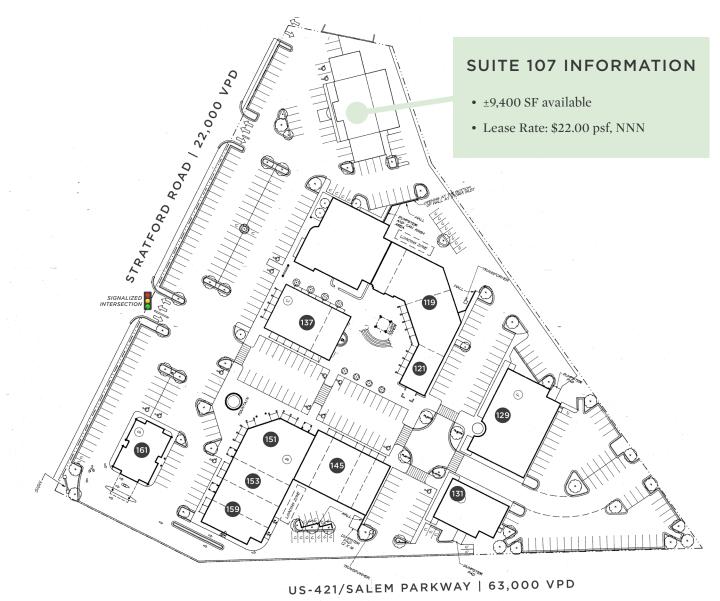

#### **PROPERTY HIGHLIGHTS**

| PROPERTY TYPE  | Retail      |
|----------------|-------------|
| AVAILABLE SF ± | 9,400       |
| LEASE RATE     | \$22.00 psf |
| LEASE TYPE     | NNN         |

#### STRATFORD VILLAGE SHOPPOING CENTER

| SUITE 119 | Ski & Tennis Station    | SUITE 145 | Fred Astaire Dance Studio   |
|-----------|-------------------------|-----------|-----------------------------|
| SUITE 121 | Ideal Image             | SUITE 151 | Midtown Café and Dessertery |
| SUITE 129 | Nawab Indian Cuisine    | SUITE 153 | Kim Taylor & Company        |
| SUITE 131 | BodyMind Pilates Studio | SUITE 159 | Shores Fine Dry Cleaning    |
| SUITE 137 | Shiffman's              | SUITE 161 | First National Bank         |

#### PROPERTY INFORMATION

| PROPERTY TYPE  | Retail | FLOORS    | 2            |
|----------------|--------|-----------|--------------|
| AVAILABLE SF ± | 9,400  | EXTERIOR  | Brick        |
| ACRES          | 7.02   | RESTROOMS | 4            |
| ZONING         | GB     | TAX PIN   | 6825-25-6892 |