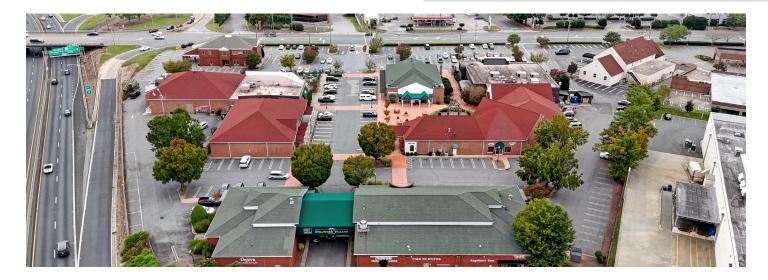

#### **DESCRIPTION**

Fantastic retail opportunity in a A+ location on South Stratford Road, in Stratford Village. Consisting of ±9,400 SF that features ±4,800 SF of first floor retail space, an additional retail space on the second floor, multiple offices and workrooms, changing/fitting rooms, breakroom, ample storage, and great surface parking. Your business will benefit from high visibility and accessibility, which will attract more customers and allow your business to thrive. Most sought-after retail corridor in Winston-Salem.

#### **DESCRIPTION**

Fantastic retail opportunity in a A+ location on South Stratford Road, in Stratford Village. Consisting of  $\pm 9,400$  SF that features  $\pm 4,800$  SF of first floor retail space, an additional retail space on the second floor, multiple offices and workrooms, changing/fitting rooms, breakroom, ample storage, and great surface parking. Your business will benefit from high visibility and accessibility, which will attract more customers and allow your business to thrive. Most sought-after retail corridor in Winston-Salem.