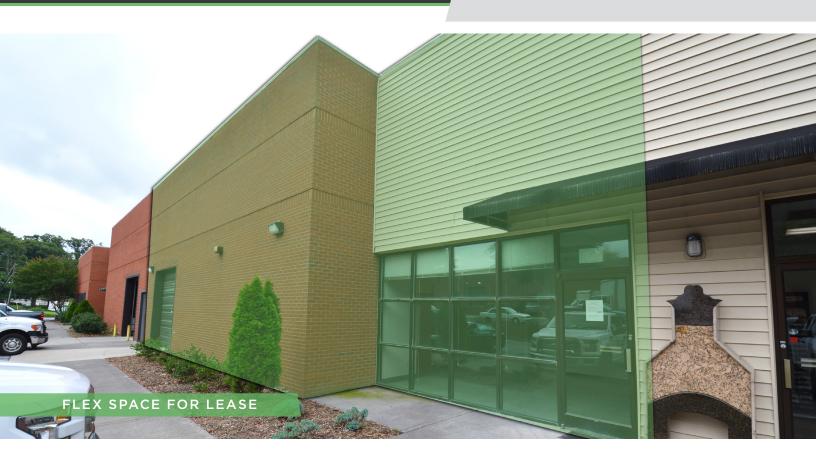

#### DESCRIPTION

±5,775 SF flex space located right off Cherry Street and Indiana Avenue in Winston-Salem, NC. Easy access to major thoroughfares including US-52. Warehouse ceiling heights range from 16'–18.5'. One drive-in door and one dock door. Recently renovated showroom is well-appointed, but could be converted to office if needed.

#### **KEY FEATURES**

- ±5,775 SF flex space
- Easy access to major thoroughfares including US-52
- Warehouse ceiling heights range from 16'-18.5'
- One drive-in door and one dock door
- Recently renovated showroom is well-appointed, but could be converted to office if needed

#### DESCRIPTION

 $\pm$ 5,775 SF flex space located right off Cherry Street and Indiana Avenue in Winston-Salem, NC. Easy access to major thorough fares including US-52. Warehouse ceiling heights range from 16'–18.5'. One drive-in door and one dock door. Recently renovated showroom is well-appointed, but could be converted to office if needed.