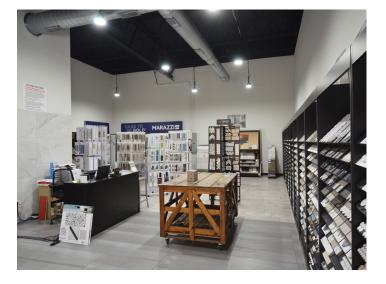

#### DESCRIPTION

±5,775 SF flex space located right off Cherry Street and Indiana Avenue in Winston-Salem, NC. Easy access to major thoroughfares including US-52. Warehouse ceiling heights range from 16'–18.5'. One drive-in door and one dock door. Recently renovated showroom is well-appointed, but could be converted to office if needed.

#### DESCRIPTION

 $\pm$ 5,775 SF flex space located right off Cherry Street and Indiana Avenue in Winston-Salem, NC. Easy access to major thorough fares including US-52. Warehouse ceiling heights range from 16'–18.5'. One drive-in door and one dock door. Recently renovated showroom is well-appointed, but could be converted to office if needed.