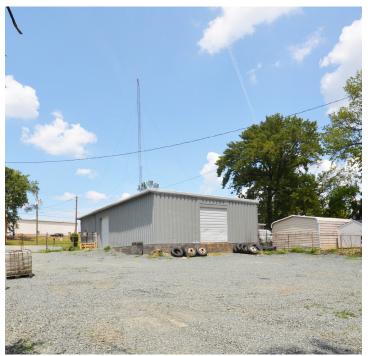

### **DESCRIPTION**

 $\pm 2,847$  SF flex/industrial space for lease located off West Gate City Boulevard, less than two miles from I-40. Property features two offices, one bathroom, and large fenced-in back lot on 0.36 acres. Ample parking on adjacent lot and fenced-in rear yard.

## **KEY FEATURES**

- ±2,847 SF flex/industrial space
- Located off West Gate City Boulevard, less than two miles from I-40
- Features two offices, one bathroom, and large fenced-in back lot on 0.36 acres
- 1 drive-in door, 1 dock door
- Ample parking on adjacent lot and fenced-in rear yard

### PROPERTY INFORMATION

| PROPERTY TYPE  | Flex/Industrial | EXTERIOR       | Concrete |
|----------------|-----------------|----------------|----------|
| AVAILABLE SF ± | 2,847           | CEILING HEIGHT | 14'5"    |
| YEAR BUILT     | 1969            | CLEAR HEIGHT   | 12'5"    |
| ACRES          | 0.36            | DRIVE-IN DOOR  | 1        |
| ZONING         | LI              | DOCK DOOR      | 1        |