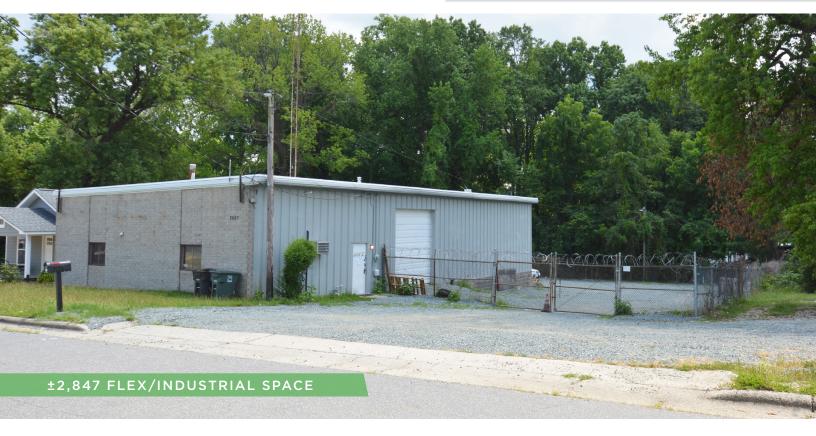

### **DESCRIPTION**

 $\pm 2,847$  SF flex/industrial space for lease located off West Gate City Boulevard, less than two miles from I-40. Property features two offices, one bathroom, and large fenced-in back lot on 0.36 acres. Ample parking on adjacent lot and fenced-in rear yard.

## **KEY FEATURES**

- ±2,847 SF flex/industrial space
- Located off West Gate City Boulevard, less than two miles from I-40
- Features two offices, one bathroom, and large fenced-in back lot on 0.36 acres
- 1 drive-in door, 1 dock door
- Ample parking on adjacent lot and fenced-in rear yard

### PROPERTY INFORMATION

| PROPERTY TYPE  | Flex/Industrial | EXTERIOR       | Concrete |
|----------------|-----------------|----------------|----------|
| AVAILABLE SF ± | 2,847           | CEILING HEIGHT | 14'5"    |
| YEAR BUILT     | 1969            | CLEAR HEIGHT   | 12'5"    |
| ACRES          | 0.36            | DRIVE-IN DOOR  | 1        |
| ZONING         | LI              | DOCK DOOR      | 1        |