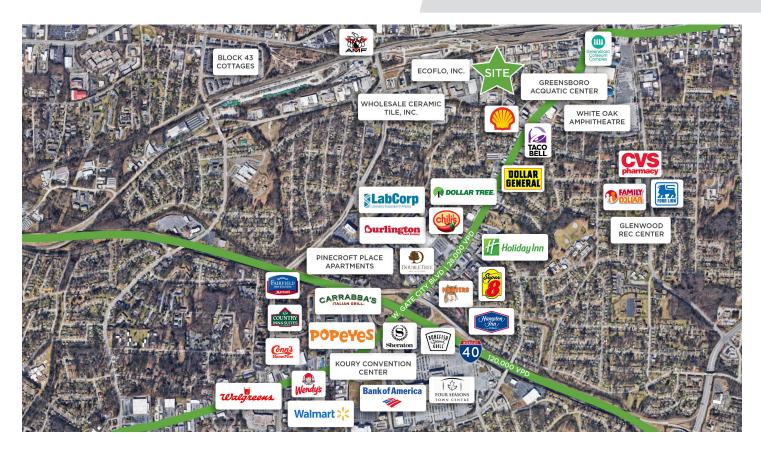

### **DESCRIPTION**

 $\pm 2,847$  SF flex/industrial space for lease located off West Gate City Boulevard, less than two miles from I-40. Property features two offices, one bathroom, and large fenced-in back lot on 0.36 acres. Ample parking on adjacent lot and fenced-in rear yard.

#### DESCRIPTION

±2,847 SF flex/industrial space for lease located off West Gate City Boulevard, less than two miles from I-40. Property features two offices, one bathroom, and large fenced-in back lot on 0.36 acres. Ample parking on adjacent lot and fenced-in rear yard.