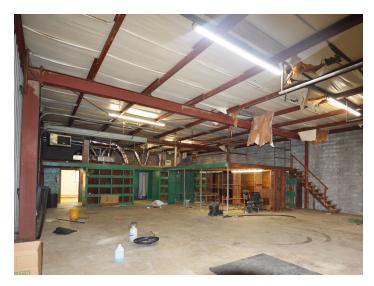

### **DESCRIPTION**

 $\pm 2,847$  SF flex/industrial space for lease located off West Gate City Boulevard, less than two miles from I-40. Property features two offices, one bathroom, and large fenced-in back lot on 0.36 acres. Ample parking on adjacent lot and fenced-in rear yard.

## **KEY FEATURES**

- ±2,847 SF flex/industrial space
- Located off West Gate City Boulevard, less than two miles from I-40
- Features two offices, one bathroom, and large fenced-in back lot on 0.36 acres
- 1 drive-in door, 1 dock door
- Ample parking on adjacent lot and fenced-in rear yard

#### DESCRIPTION

±2,847 SF flex/industrial space for lease located off West Gate City Boulevard, less than two miles from I-40. Property features two offices, one bathroom, and large fenced-in back lot on 0.36 acres. Ample parking on adjacent lot and fenced-in rear yard.