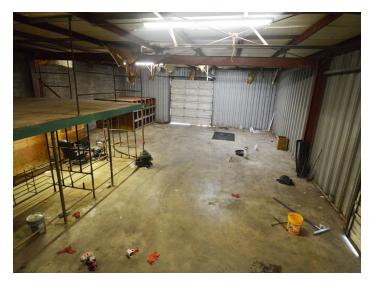

### **DESCRIPTION**

 $\pm 2,847$  SF flex/industrial space for lease located off West Gate City Boulevard, less than two miles from I-40. Property features two offices, one bathroom, and large fenced-in back lot on 0.36 acres. Ample parking on adjacent lot and fenced-in rear yard.

## **KEY FEATURES**

- ±2,847 SF flex/industrial space
- Located off West Gate City Boulevard, less than two miles from I-40
- Features two offices, one bathroom, and large fenced-in back lot on 0.36 acres
- 1 drive-in door, 1 dock door
- Ample parking on adjacent lot and fenced-in rear yard

#### DESCRIPTION

±2,847 SF flex/industrial space for lease located off West Gate City Boulevard, less than two miles from I-40. Property features two offices, one bathroom, and large fenced-in back lot on 0.36 acres. Ample parking on adjacent lot and fenced-in rear yard.